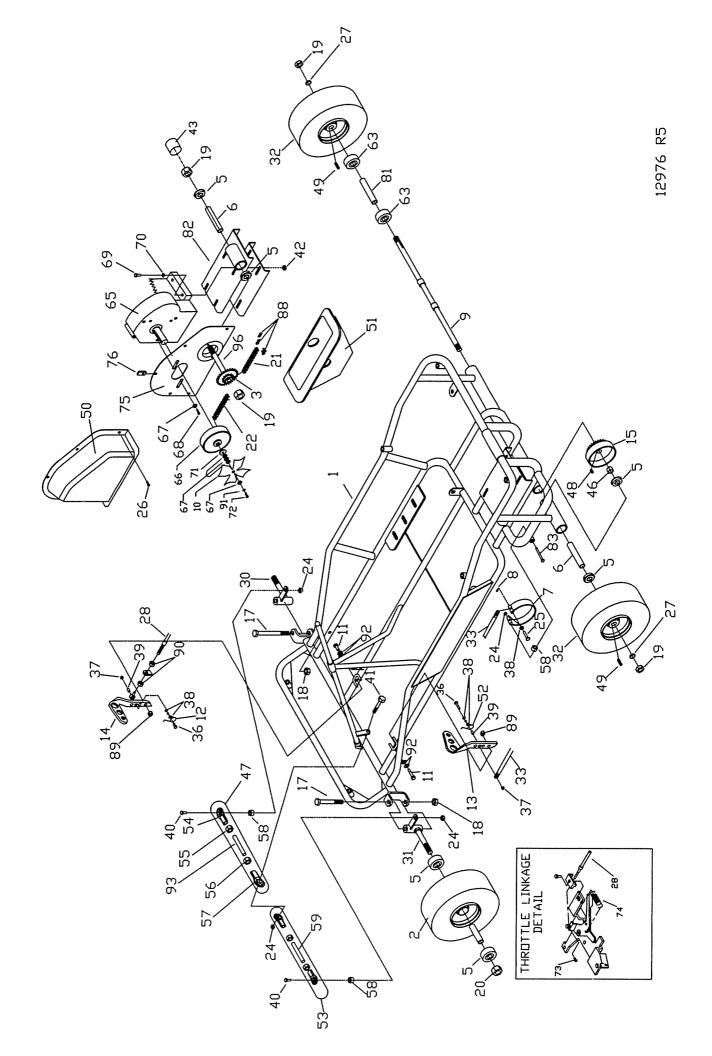

8139

PART # DESCRIPTION

REF

| TI I | # Tava   | DESCRIPTION                           |
|------|----------|---------------------------------------|
|      |          |                                       |
| _    | 12950-37 | FRAME - JD GREEN                      |
|      | 12950-45 | - PU                                  |
| 2    | 12606    | FRONT WHEEL ASSY 4IN - YELLOW         |
| N    | 1053     | REPLACEMENT TUBE FOR #2 & #32         |
| Z    | 2244     | REPLACEMENT TIRE FOR #2 & #32         |
| 3    | 13552    | SPROCKET - 36 X 12T                   |
| 4    | 13504    | BOLT 1/2-13 X 1.00 HHCS G5 ZINC       |
| 5    | 2090     | BEARING 5/8ID X 1-3/8OD SNAP RING     |
| 9    | 6568     | SPANNER 5/8ID X 3-7/8 LONG            |
| 7    | 1036     | BRAKE BAND                            |
| 8    | 9116     | COTTER PIN                            |
| 6    | 12933    | AXLE                                  |
| 10   | 13522    | IMPELLER                              |
| 11   | 1447     | SHLD BOLT 5/16-18 X 11/16THD          |
| 12   | 9503     | PEDAL SPRING - RIGHT WOUND            |
| 13   | 6293-16  | BRAKE PEDAL                           |
| 14   | 6309-16  | THROTTLE PEDAL                        |
| Z    | 9929     | VINYL CAP .25 BLACK (PEDAL STOPS)     |
| 15   | 12087    | SPROCKET W/DRUM 36T 5/8ID             |
| 16   | 6038     | STEERING WHEEL                        |
| 17   | 1264     | BOLT 1/2-13 X 3.75 HHCS G2 ZINC       |
| 18   | 13503    | NUT 1/2-13 CENTERLOCK HEX ZINC        |
| 19   | 1136     | NUT 5/8-18 CENTERLOCK HEX JAM ZINC    |
| 20   | 13354    | NUT 5/8-11 CENTERLOCK HEX ZINC        |
| 21   | 6572     | CHAIN 35 X 54 PITCH (INCL #88)        |
| 22   | 9788     | CHAIN 35 X 58 PITCH (INCL #88)        |
| 23   | 5839     | BOLT 1/4-20 X .750 HH WHIZ FLNGE ZINC |
| 24   | 9085     | NUT 3/8-16 TOPLOCK HEX ZINC           |
| 25   | 9118     | CLEVIS PIN                            |
| 26   | 1876     | BOLT 14-20 X .625 HH WHIZ FLNGE ZINC  |
| 27   | 1119     | SPACER .625ID X 1.0620D .125THICK     |
| 28   | 8252     | THROTTLE CABLE 61IN (INCL #90)        |
| 30   | 12032-2Z | RIGHT SPINDLE BLACK WITH ZERK         |
| 31   | 12033-2Z | LEFT SPINDLE BLACK WITH ZERK          |
| 32   | 12607    | REAR WHEEL ASSY 4IN - YELLOW          |
| 33   | 12593-2  | BRAKE ROD – BLACK                     |
| 34   | 8850     | LAP BELT                              |

| 9188 BOLT ½-13 X 1.E<br>1848 BOLT ½-20 X 1.Z<br>9057 NUT ½-20 TOPL<br>1389 BUSHING .25ID<br>9146 BOLT 3/8-16 X 1<br>9145 BOLT 3/8-16 X 1<br>1263 NUT 5/16-18 HE<br>11808 VINYL CAP 1.5IC<br>9022 WASHER ⅓ STC<br>1031 KEY 3/16 SQ X Z<br>3403 KEY 3/16 SQ X Z<br>12599 BOTTOM GUAR<br>9502 TIE ROD ASSY (<br>12599 BOTTOM GUAR<br>9502 PEDAL SPRING<br>9024 NUT 3/8-24 RIGP<br>9024 NUT 3/8-24 RIGP<br>9027 STOP WIRE ASS<br>12980 TIE ROD 8.75 IN<br>2386 BOLT ¼-20 X .87<br>9160 BOLT ¼-20 X .87<br>12766 STOP WIRE ASS<br>1276 BOLT ¼-24 X .87<br>9030 WASHER 5/16 T<br>9161 BOLT 5/16-24 X<br>9030 WASHER 5/16 II                   |     | 7 1.0 4 0 |                                         |
|-----------------------------------------------------------------------------------------------------------------------------------------------------------------------------------------------------------------------------------------------------------------------------------------------------------------------------------------------------------------------------------------------------------------------------------------------------------------------------------------------------------------------------------------------------------------------------------------------------------------------------------------------------------------------------------------------------------------------------------------------------------------------------------------------------------------------------------------------------------------------------|-----|-----------|-----------------------------------------|
| 9188 BOLT ½-13 X 1.8 1848 BOLT ½-13 X 1.8 1848 BOLT ½-20 X 1.2 9057 NUT ¼-20 T 1.0PL 1854 WASHER NBR 1 1389 BUSHING .25ID 9146 BOLT 3/8-16 X 1 9145 BOLT 3/8-16 X 1 1263 NUT 5/16-18 HE 11361 FLAG MOUNTIN 4266-16 SPACER .8750T 1031 KEY 3/16 SQ X 2 12599 BOTTOM GUAR 9502 WASHER ½ STC 12599 BOTTOM GUAR 9002 TIE ROD ASSY (8 9024 NUT 3/8-24 LEF 1414 TIE ROD END - 9024 NUT 3/8-24 LEF 1415 TIE ROD END - 9024 NUT 3/8-24 LEF 1415 TIE ROD END - 9074 NUT 3/8-24 LEF 1415 TIE ROD B.75 IN 2386 BOLT ¼-20 X .3 9080 BOLT ¼-20 X .3 1093 BEARING 5/8ID 12246 ENGINE 12246 ENGINE 12246 ENGINE 12246 BOLT ½-24 X .8 1093 WASHER 5/16 T 9060 WASHER 5/16 T 9030 WASHER 5/16 II                                                                                                                                                                                             | NET |           |                                         |
| 1848 BOLT ½-20 X 1.2 9057 NUT ¼-20 TOPL 1854 WASHER NBR 1 1389 BUSHING .25ID 9146 BOLT 3/8-16 X 1 1263 NUT 5/16-18 HE 11808 VINYL CAP 1.5IC 9022 WASHER ½ STC 11361 FLAG MOUNTIN 4266-16 SPACER .8750I 1031 KEY 3/16 SQ X 2 12599 BOTTOM GUAR 9502 PEDAL SPRING 12599 BOTTOM GUAR 9002 DOUT 3/8-24 LEF 1414 TIE ROD END - 9024 NUT 3/8-24 LEF 1415 TIE ROD END - 9024 NUT 3/8-24 LEF 1415 TIE ROD B.75 IN 2386 BOLT ¼-20 X .3 9080 BOLT ¼-20 X .3 1093 BEARING 5/8ID 12246 ENGINE 12246 ENGINE 12246 ENGINE 12246 BOLT ½-20 X .8 12246 BOLT ½-20 X .8 12246 BOLT ½-24 X .8 12246 BOLT ½-26 X .8 12246 BOLT 5/16-24 X .8 9030 WASHER 5/16 II                                                                              | 35  | 9188      |                                         |
| 9057 NUT ¼-20 TOPL 1854 WASHER NBR 1 1389 BUSHING .25ID 9146 BOLT 3/8-16 X 1 1263 NUT 5/16-18 HE 11808 VINYL CAP 1.5IE 9022 WASHER ½ STC 11361 FLAG MOUNTIN 4266-16 SPACER .8750C 10869 TIE ROD ASSY 2 12981 TE ROD ASSY 8 9024 NUT 3/8-24 LEF 1414 TIE ROD END - 9024 NUT 3/8-24 LEF 1415 TIE ROD END - 9024 NUT 3/8-24 LEF 1415 TIE ROD END - 9024 NUT 3/8-24 LEF 1415 TIE ROD END - 9074 NUT 3/8-24 LEF 1415 TIE ROD END - 9074 NUT 3/8-24 LEF 1415 TIE ROD END - 9074 NUT 3/8-24 LEF 1415 TIE ROD END - 9074 NUT 3/8-24 LEF 1415 TIE ROD END - 9074 NUT 3/8-24 LEF 1415 TIE ROD END - 9074 NUT 3/8-24 LEF 1415 TIE ROD END - 9074 NUT 3/8-24 LEF 1415 TIE ROD END - 9074 NUT 3/8-24 LEF 12980 TIE ROD 8.75 IN 12980 BOLT ¼-20 X 3.7 9080 BOLT ¼-20 X 3.7 9160 WASHER 5/16 T 9101 BOLT 5/16-24 X 91398 WASHER 5/16 II                                                    | 36  | 1848      | 14-20 X                                 |
| 1854 WASHER NBR 1 1389 BUSHING .25ID 9146 BOLT 3/8-16 X 1 1263 NUT 5/16-18 HE 11808 VINYL CAP 1.5IC 9022 WASHER ½ STC 11361 FLAG MOUNTIN 4266-16 SPACER .8750C 10869 TIE ROD ASSY 7 12599 BOTTOM GUAR D 12590 BOLT 3/8-24 LEF D 12590 NUT 3/8-24 LEF D 12546 BOLT 3/8-16 T 12546 BOLT 3/8-16 T 12590 WASHER 5/16 II | 37  | 9057      | 1/4-20                                  |
| 1389 BUSHING .25ID 9146 BOLT 3/8-16 X 1 1263 NUT 5/16-18 HE 11808 VINYL CAP 1.5II 9022 WASHER ½ STC 11361 FLAG MOUNTIN 4266-16 SPACER .8750C 10869 TIE ROD ASSY 1031 KEY 3/16 SQ X 2 12600 TOP GUARD 12599 BOTTOM GUAR 9502 PEDAL SPRING 9502 PEDAL SPRING 12981 TIE ROD END - 9092 NUT 3/8-24 LEF 1414 TIE ROD END - 9092 NUT 3/8-24 LEF 1415 TIE ROD END - 9674-16 SPACER 3/8ID X 12980 TIE ROD END - 9674-16 SPACER 3/8ID X 12980 BOLT ¼-20 X 2; 9160 BOLT ¼-20 X 3; 9160 WASHER 5/16 T 9030 WASHER 5/16 II                                                                                                                                                                                                                                                                                                  | 38  | 1854      | NBR                                     |
| 9146 BOLT 3/8-16 X 1 9145 BOLT 3/8-16 X 1 1263 NUT 5/16-18 HE 11808 VINYL CAP 1.5IC 9022 WASHER ½ STC 11361 FLAG MOUNTIN 4266-16 SPACER .8750I 10869 TIE ROD ASSY 2 12599 BOTTOM GUAR 9502 PEDAL SPRING 12599 BOTTOM GUAR 9502 PEDAL SPRING 12599 BOTTOM GUAR 9602 PEDAL SPRING 12599 BOTTOM GUAR 9092 NUT 3/8-24 LEF 1414 TIE ROD END - 9092 NUT 3/8-24 LEF 1415 TIE ROD END - 9674-16 SPACER 3/8ID X 12980 TIE ROD 8.75 IN 2386 BOLT ¼-20 X 2.7 9160 WASHER 5/16 T 9060 WASHER 5/16 T 9186 BOLT 5/16-24 X 9030 WASHER 5/16 II                                                                                                                                                                                                                                                                              | 39  | 1389      | .25ID X                                 |
| 9145 BOLT 3/8-16 X 1 1263 NUT 5/16-18 HE 11808 VINYL CAP 1.5II 9022 WASHER ½ STC 11361 FLAG MOUNTIN 4266-16 SPACER .8750C 10869 TIE ROD ASSY 1031 KEY 3/16 SQ X 2 12600 TOP GUARD 12599 BOTTOM GUAR 9502 PEDAL SPRING 12981 TIE ROD ASSY 8 9024 NUT 3/8-24 LEF 1415 TIE ROD END - 9024 NUT 3/8-24 LEF 1415 TIE ROD END - 9024 NUT 3/8-24 LEF 1415 SPACER 3/8ID X 12980 TIE ROD END - 9080 BOLT ½-20 X 2.7 9160 BOLT ½-20 X 3.7 12246 ENGINE 12246 ENGINE 12246 ENGINE 12246 ENGINE 12246 ENGINE 12246 BOLT ½-24 X 9060 WASHER 5/16 T 9060 WASHER 5/16 T 9186 BOLT 5/16-24 X 9030 WASHER 5/16 II                                                                                                                                                                                                                                                                             | 40  | 9146      | 3/8-16 X 1                              |
| 1263 NUT 5/16-18 HE 11808 VINYL CAP 1.5IC 9022 WASHER ½ STC 11361 FLAG MOUNTIN 4266-16 SPACER .8750C 10869 TIE ROD ASSY 7 1031 KEY 3/16 SQ X 2 12600 TOP GUARD 12589 BOTTOM GUAR 9502 PEDAL SPRING 12981 TIE ROD END - 9092 NUT 3/8-24 LEF 1414 TIE ROD END - 9074 NUT 3/8-24 LEF 1415 TIE ROD END - 9074 NUT 3/8-24 LEF 1415 TIE ROD END - 9074 NUT 3/8-24 LEF 1415 TIE ROD END - 9074 NUT 3/8-24 LEF 1415 TIE ROD END - 9074 NUT 3/8-24 LEF 1415 TIE ROD END - 9074 NUT 3/8-24 LEF 1415 TIE ROD END - 9074 NUT 3/8-24 LEF 1415 TIE ROD END - 9074 SPACER 3/8ID X 12980 BOLT ¼-20 X 2.7 9160 BOLT ¼-20 X 2.7 9160 WASHER 5/16 T 9060 WASHER 5/16 T 9030 WASHER 5/16 II                                                                                                                                                                                                     | 41  | 9145      | 3/8-16 X                                |
| 11808 VINYL CAP 1.5II 9022 WASHER ½ STC 11361 FLAG MOUNTIN 4266-16 SPACER .8750C 10869 TIE ROD ASSY 1031 KEY 3/16 SQ X Z 12600 TOP GUARD 12599 BOTTOM GUAR 9502 PEDAL SPRING 12981 TIE ROD END - 9092 NUT 3/8-24 LEF 9024 NUT 3/8-24 LEF 1415 TIE ROD END - 9674-16 SPACER 3/8ID X 12980 TIE ROD END - 9674-16 SPACER 3/8ID X 12980 TIE ROD 8.75 IN 2386 BOLT ¼-20 X Z 9160 WASHER 5/16 T 9060 WASHER 5/16 T 9030 WASHER 5/16 II                                                                                                                                                                                                                                                                 | 42  | 1263      | NUT 5/16-18 HEX WHIZ FLANGE ZINC        |
| 9022 WASHER ½ STC 11361 FLAG MOUNTIN 4266-16 SPACER 8750C 10869 TIE ROD ASSY 7 1031 KEY 3/16 SQ X 2 12600 TOP GUARD 12599 BOTTOM GUAR 9502 PEDAL SPRING 12981 TIE ROD ASSY 8 9024 NUT 3/8-24 LEF 9024 NUT 3/8-24 LEF 1415 TIE ROD END - 9674-16 SPACER 3/8ID X 12980 TIE ROD 8.75 IN 2386 BOLT ¼-20 X 2.7 9160 WASHER 5/16 T 9030 WASHER 5/16 II                                                                                                                                                                                                                                                                | 43  | 11808     |                                         |
| 11361 FLAG MOUNTIN 4266-16 SPACER .8750C 10869 TIE ROD ASSY                                                                                                                                                                                                                                                                                                                                                                                                                                                                                                                                                                                                                                                                                                                                                                                                                 | 44  | 9022      | WASHER 1/2 STD FLAT ZINC                |
| 4266-16 SPACER .8750E 10869 TIE ROD ASSY 1031 KEY 3/16 SQ X Z. 3403 KEY 3/16 SQ X Z. 12600 TOP GUARD 12599 BOTTOM GUARD 12599 BOTTOM GUARD 9092 PEDAL SPRING 12981 TIE ROD END 9092 NUT 3/8-24 LEF 1415 TIE ROD END 9674-16 SPACER 3/8ID X. 12980 TIE ROD END 9674-16 SPACER 3/8ID X. 12980 TIE ROD END 9674-16 SPACER 3/8ID X. 12980 BOLT 3/8-16 X 3. 1093 BEARING 5/8ID 12766 STOP WIRE ASS 12766 STOP WIRE ASS 12960 WASHER 5/16 TE 9060 WASHER 5/16 TE 9030 WASHER 5/16 II X. 9030 WASHER 5/16 II X. 9030 WASHER 5/16 II X. 9030 WASHER 5/16 II                                                                                                                                                                                                                                                                                                                         | 45  | 11361     | FLAG MOUNTING BOLT                      |
| 10869 TIE ROD ASSY 1031 KEY 3/16 SQ X 2. 3403 KEY 3/16 SQ X 2. 12600 TOP GUARD 12599 BOTTOM GUAR 9502 PEDAL SPRING 12981 TIE ROD END - 9092 NUT 3/8-24 LEF 9024 NUT 3/8-24 LEF 1415 TIE ROD END - 9674-16 SPACER 3/8ID X 12980 TIE ROD 8.75 IN 2386 BOLT 3/8-16 X 3 9080 BOLT 3/8-20 X 2. 3 1093 BEARING 5/8ID 12766 STOP WIRE ASS 12246 ENGINE 12391 WASHER 5/16-18 X 9030 WASHER 5/16-18 X 9030 WASHER 5/16-18                                                                                                                                                                                                                                                                                                                          | 46  | 4266-16   | SPACER .8750D X .625ID X 1.125L ZINC    |
| 1031 KEY 3/16 SQ X Z 3403 KEY 3/16 SQ X Z 12600 TOP GUARD 12599 BOTTOM GUARD 12599 BOTTOM GUARD 12981 TIE ROD ASSY 8 1414 TIE ROD END - 9024 NUT 3/8-24 LEF 1415 TIE ROD END - 9674-16 SPACER 3/8ID X 12980 TIE ROD 8.75 IN 2386 BOLT 3/8-16 X 3 9080 BOLT 3/8-20 X Z.7 9160 WASHER 5/16 T 9030 WASHER 5/16 T 9138 WASHER 5/16 II                                                                                                                                                                                                                                                                                                                            | 47  | 10869     | TIE ROD ASSY 19IN. (INCL 54 - 57, & 93) |
| 3403 KEY 3/16 SQ X Z 12600 TOP GUARD 12599 BOTTOM GUARD 9502 PEDAL SPRING 12981 TIE ROD ASSY 8 1414 TIE ROD END - 9092 NUT 3/8-24 LEF 1415 TIE ROD END - 1415 TIE ROD END - 9074-16 SPACER 3/81D X 12980 TIE ROD 8.75 IN 2386 BOLT 3/8-16 X 3 9080 BOLT 3/8-16 X 3 9080 BOLT 3/8-16 X 3 1093 BEARING 5/8ID 12766 STOP WIRE ASS 12246 ENGINE 12971 CLUTCH 9060 WASHER 5/16 T 9101 BOLT 5/16-24 X 9030 WASHER 5/16 I                                                                                                                                                                                                                                                                                                                                                                                                                                                          | 48  | 1031      | 3/16 SQ X                               |
| 12600 TOP GUARD 12599 BOTTOM GUAR 9502 PEDAL SPRING 12981 TIE ROD ASSY 8 1414 TIE ROD END - 9092 NUT 3/8-24 LEF 1415 TIE ROD END - 9674-16 SPACER 3/8ID X 12980 TIE ROD 8.75 IN 2386 BOLT 3/8-16 X 3 9080 BOLT 3/8-16 X 3 9160 BOLT 3/8-16 X 3 1093 BEARING 5/8ID 12766 STOP WIRE ASS 1276 STOP WIRE ASS 12971 CLUTCH 9060 WASHER 5/16 T 9186 BOLT 5/16-24 X 9101 BOLT 5/16-24 X 91398 WASHER 5/16 II                                                                                                                                                                                                                                                                                                                                                                                                                                                                       | 49  | 3403      | 3/16 SQ X                               |
| 12599 BOTTOM GUAR 9502 PEDAL SPRING 12981 TIE ROD ASSY 8 1414 TIE ROD END - 9092 NUT 3/8-24 LEF 1415 TIE ROD END - 9674-16 SPACER 3/8ID X 12980 TIE ROD 8.75 IN 2386 BOLT 3/8-16 X 3 9080 BOLT 3/8-20 X 2.7 9160 BOLT 3/8-20 X 2.7 12766 STOP WIRE ASS 12766 STOP WIRE ASS 12297 CLUTCH 9060 WASHER 5/16 T 9186 BOLT 5/16-24 X 9101 BOLT 5/16-24 X 91398 WASHER 5/16 II                                                                                                                                                                                                                                                                                                                                                                                                                                                                                                     | 20  | 12600     | TOP GUARD                               |
| 9502 PEDAL SPRING 12981 TIE ROD ASSY 8 1414 TIE ROD END 9092 NUT 3/8-24 RIGH 9024 NUT 3/8-24 LEF 1415 TIE ROD END 9674-16 SPACER 3/8ID X 12980 TIE ROD 8.75 IN 2386 BOLT 3/8-16 X 3 9080 BOLT 3/8-20 X 2.7 9160 BOLT 3/8-20 X 8.7 12766 STOP WIRE AS8 12246 ENGINE 12246 ENGINE 12246 ENGINE 122971 CLUTCH 9060 WASHER 5/16 T 9101 BOLT 5/16-24 X 9030 WASHER 5/16 I                                                                                                                                                                                                                                                                                                                                                                                                                                                                                                        | 51  | 12599     | BOTTOM GUARD                            |
| 12981 TIE ROD ASSY 8 1414 TIE ROD END - 9092 NUT 3/8-24 RIGH 9024 NUT 3/8-24 LEF 1415 TIE ROD END - 9674-16 SPACER 3/8ID X 12980 TIE ROD 8.75 IN 2386 BOLT 3/8-16 X 3 9080 BOLT 3/4-20 X 2.7 9160 BOLT 3/4-20 X 2.7 12246 ENGINE 12246 ENGINE 12246 ENGINE 12971 CLUTCH 9060 WASHER 5/16 T 9101 BOLT 5/16-24 X 9030 WASHER 5/16 II                                                                                                                                                                                                                                                                                                                                                                                                                                                                                                                                          | 52  | 9502      |                                         |
| 1414 TIE ROD END – 9092 NUT 3/8-24 RIGH 9024 NUT 3/8-24 LEF 1415 TIE ROD END – 9674-16 SPACER 3/8ID X 12980 TIE ROD 8.75 IN 2386 BOLT 3/8-16 X 3 9080 BOLT 3/8-20 X 2.7 9160 BOLT 3/8-20 X 2.7 12766 STOP WIRE ASS 12246 ENGINE 12246 ENGINE 12246 ENGINE 12971 CLUTCH 9060 WASHER 5/16 T 9186 BOLT 5/16-24 X 9138 WASHER 5/16 II                                                                                                                                                                                                                                                                                                                                                                                                                                                                                                                                           | 53  | 12981     | TIE ROD ASSY 8.75IN. (INCL. 54-57 & 59) |
| 9092 NUT 3/8-24 RIGH<br>9024 NUT 3/8-24 LEF<br>1415 TIE ROD END —<br>9674-16 SPACER 3/8ID X<br>12980 TIE ROD 8.75 IN<br>2386 BOLT 3/8-16 X 3<br>9080 BOLT 3/8-20 X 2.7<br>9160 BOLT 3/8-20 X 2.7<br>9160 BOLT 3/8-16 X 3<br>1276 STOP WIRE ASS<br>12246 ENGINE<br>12246 ENGINE<br>12971 CLUTCH<br>9060 WASHER 5/16 T<br>9101 BOLT 5/16-24 X<br>9030 WASHER 5/16 I                                                                                                                                                                                                                                                                                                                                                                                                                                                                                                           | 54  | 1414      | TIE ROD END – RIGHT THREAD              |
| 9024 NUT 3/8-24 LEF  1415 TIE ROD END –  9674-16 SPACER 3/8ID X 12980 TIE ROD 8.75 IN 2386 BOLT 3/8-16 X 3 9080 BOLT 1/4-20 X 2.7 9160 BOLT 1/4-20 X 2.7 1093 BEARING 5/8ID 12766 STOP WIRE ASS 12246 ENGINE 12971 CLUTCH 9060 WASHER 5/16 T 9101 BOLT 5/16-24 X 9030 WASHER 5/16 I                                                                                                                                                                                                                                                                                                                                                                                                                                                                                                                                                                                         | 55  | 9092      | NUT 3/8-24 RIGHT HEX JAM ZINC           |
| 1415 TIE ROD END – 9674-16 SPACER 3/8ID X 12980 TIE ROD 8.75 IN 2386 BOLT 3/8-16 X 3. 9080 BOLT 1/4-20 X 2.7 9160 BOLT 1/4-20 X .87 1093 BEARING 5/8ID 12766 STOP WIRE ASS 12246 ENGINE 12246 ENGINE 12971 CLUTCH 9060 WASHER 5/16 T 9101 BOLT 5/16-24 X 9030 WASHER 5/16 II                                                                                                                                                                                                                                                                                                                                                                                                                                                                                                                                                                                                | 56  | 9024      | NUT 3/8-24 LEFT JAM ZINC                |
| 9674-16 SPACER 3/8ID X 12980 TIE ROD 8.75 IN 2386 BOLT 3/8-16 X 2.75 9160 BOLT 3/-20 X 2.7 9160 BOLT 3/-20 X 2.7 1093 BEARING 5/8ID 12766 STOP WIRE ASS 12246 ENGINE 12971 CLUTCH 9060 WASHER 5/16 T 9186 BOLT 5/16-24 X 9186 BOLT 5/16-18 X 9030 WASHER 5/16 I                                                                                                                                                                                                                                                                                                                                                                                                                                                                                                                                                                                                             | 22  | 1415      | TIE ROD END – LEFT THREAD               |
| 12980 TIE ROD 8.75 IN 2386 BOLT 3/8-16 X 3 9080 BOLT 1/4-20 X 2.7 9160 BOLT 1/4-20 X 2.7 1093 BEARING 5/8ID 12766 STOP WIRE ASS 12246 ENGINE 122971 CLUTCH 9060 WASHER 5/16 T 9101 BOLT 5/16-24 X 9030 WASHER 5/16 II                                                                                                                                                                                                                                                                                                                                                                                                                                                                                                                                                                                                                                                       | 58  | 9674-16   | SPACER 3/8ID X 3/8L ZINC                |
| 2386 BOLT 3/8-16 X 3 9080 BOLT 1/4-20 X 2.7 9160 BOLT 1/4-20 X 2.7 1093 BEARING 5/8ID 12766 STOP WIRE ASS 12246 ENGINE 12971 CLUTCH 9060 WASHER 5/16 T 9101 BOLT 5/16-24 X 9030 WASHER 5/16 I                                                                                                                                                                                                                                                                                                                                                                                                                                                                                                                                                                                                                                                                               | 59  | 12980     | TIE ROD 8.75 INCH                       |
| 9080 BOLT 1/4-20 X 2.7 9160 BOLT 1/4-20 X .87 1093 BEARING 5/8ID 12766 STOP WIRE ASS 12246 ENGINE 12971 CLUTCH 9060 WASHER 5/16 T 9101 BOLT 5/16-24 X 9030 WASHER 5/16 II                                                                                                                                                                                                                                                                                                                                                                                                                                                                                                                                                                                                                                                                                                   | 60  | 2386      | BOLT 3/8-16 X 3.50 HHCS G5 ZINC         |
| 9160 BOLT ½-20 X .87 1093 BEARING 5/8ID 12766 STOP WIRE ASS 12246 ENGINE 12971 CLUTCH 9060 WASHER 5/16 T 9186 BOLT 5/16-24 X 9186 BOLT 5/16-18 X 9030 WASHER 5/16 II                                                                                                                                                                                                                                                                                                                                                                                                                                                                                                                                                                                                                                                                                                        | 61  | 9080      | 14-20 X                                 |
| 1093 BEARING 5/8ID 12766 STOP WIRE ASS 12246 ENGINE 12971 CLUTCH 9060 WASHER 5/16 T 9101 BOLT 5/16-24 X 9186 BOLT 5/16-18 X 9030 WASHER 5/16 II                                                                                                                                                                                                                                                                                                                                                                                                                                                                                                                                                                                                                                                                                                                             | 62  | 9160      | 14-20 X                                 |
| 12766 STOP WIRE ASS<br>12246 ENGINE<br>12971 CLUTCH<br>9060 WASHER 5/16 T<br>9101 BOLT 5/16-24 X<br>9186 BOLT 5/16-18 X<br>9030 WASHER 5/16 II<br>1398 WASHER 5/16 II                                                                                                                                                                                                                                                                                                                                                                                                                                                                                                                                                                                                                                                                                                       | 63  | 1093      | 5/8ID                                   |
| 12246 ENGINE 12971 CLUTCH 9060 WASHER 5/16 T 9101 BOLT 5/16-24 X 9186 BOLT 5/16-18 X 9030 WASHER 5/16 II                                                                                                                                                                                                                                                                                                                                                                                                                                                                                                                                                                                                                                                                                                                                                                    | 64  | 12766     |                                         |
| 12971 CLUTCH 9060 WASHER 5/16 T 9101 BOLT 5/16-24 X 9186 BOLT 5/16-18 X 9030 WASHER 5/16 II                                                                                                                                                                                                                                                                                                                                                                                                                                                                                                                                                                                                                                                                                                                                                                                 | 65  | 12246     | ENGINE                                  |
| 9060 WASHER 5/16 T<br>9101 BOLT 5/16-24 X<br>9186 BOLT 5/16-18 X<br>9030 WASHER 5/16 II<br>1398 WASHER 5/16 II                                                                                                                                                                                                                                                                                                                                                                                                                                                                                                                                                                                                                                                                                                                                                              | 99  | 12971     | сгитсн                                  |
| 9101 BOLT 5/16-24 X<br>9186 BOLT 5/16-18 X<br>9030 WASHER 5/16 II<br>1398 WASHER 2/164                                                                                                                                                                                                                                                                                                                                                                                                                                                                                                                                                                                                                                                                                                                                                                                      | 29  | 9060      | WASHER 5/16 TYPE A SAE ZINC             |
| 9186 9030 1398                                                                                                                                                                                                                                                                                                                                                                                                                                                                                                                                                                                                                                                                                                                                                                                                                                                              | 89  | 9101      | BOLT 5/16-24 X .50 HHCS NYLOCK G5 Z     |
| 9030                                                                                                                                                                                                                                                                                                                                                                                                                                                                                                                                                                                                                                                                                                                                                                                                                                                                        | 69  | 9186      | BOLT 5/16-18 X 1.50 HHCS G5 ZINC        |
| 1398                                                                                                                                                                                                                                                                                                                                                                                                                                                                                                                                                                                                                                                                                                                                                                                                                                                                        | 70  | 9030      | WASHER 5/16 IL ZINC                     |
| 200                                                                                                                                                                                                                                                                                                                                                                                                                                                                                                                                                                                                                                                                                                                                                                                                                                                                         | 7.1 | 1398      | WASHER 21/64 ID X 1-1/4 X 1/8           |

BOLT 3/8-16 X 5.00 HHCS G5 ZINC

CENTER BAR – BLACK CENTER BAR – YELLOW

13056-2 13056-39

JACKSHAFT

13550

96

WASHER 3/8 FLAT SAE ZINC

TIE ROD 19 INCH

10868

9091

92 93 94

91

6452

WASHER 5/16 SL ZINC