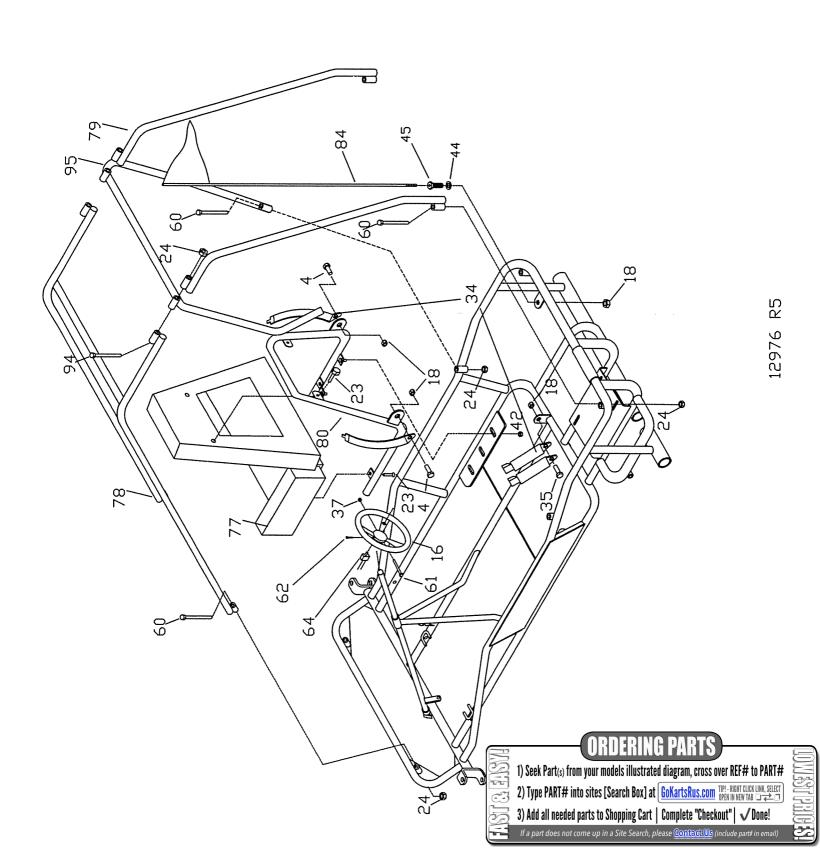

8139

PART # DESCRIPTION

REF

| TI I | # Tava   | DESCRIPTION                           |
|------|----------|---------------------------------------|
|      |          |                                       |
| _    | 12950-37 | FRAME - JD GREEN                      |
|      | 12950-45 | - PU                                  |
| 2    | 12606    | FRONT WHEEL ASSY 4IN - YELLOW         |
| N    | 1053     | REPLACEMENT TUBE FOR #2 & #32         |
| Z    | 2244     | REPLACEMENT TIRE FOR #2 & #32         |
| 3    | 13552    | SPROCKET - 36 X 12T                   |
| 4    | 13504    | BOLT 1/2-13 X 1.00 HHCS G5 ZINC       |
| 5    | 2090     | BEARING 5/8ID X 1-3/8OD SNAP RING     |
| 9    | 6568     | SPANNER 5/8ID X 3-7/8 LONG            |
| 7    | 1036     | BRAKE BAND                            |
| 8    | 9116     | COTTER PIN                            |
| 6    | 12933    | AXLE                                  |
| 10   | 13522    | IMPELLER                              |
| 11   | 1447     | SHLD BOLT 5/16-18 X 11/16THD          |
| 12   | 9503     | PEDAL SPRING - RIGHT WOUND            |
| 13   | 6293-16  | BRAKE PEDAL                           |
| 14   | 6309-16  | THROTTLE PEDAL                        |
| Z    | 9929     | VINYL CAP .25 BLACK (PEDAL STOPS)     |
| 15   | 12087    | SPROCKET W/DRUM 36T 5/8ID             |
| 16   | 6038     | STEERING WHEEL                        |
| 17   | 1264     | BOLT 1/2-13 X 3.75 HHCS G2 ZINC       |
| 18   | 13503    | NUT 1/2-13 CENTERLOCK HEX ZINC        |
| 19   | 1136     | NUT 5/8-18 CENTERLOCK HEX JAM ZINC    |
| 20   | 13354    | NUT 5/8-11 CENTERLOCK HEX ZINC        |
| 21   | 6572     | CHAIN 35 X 54 PITCH (INCL #88)        |
| 22   | 9788     | CHAIN 35 X 58 PITCH (INCL #88)        |
| 23   | 5839     | BOLT 1/4-20 X .750 HH WHIZ FLNGE ZINC |
| 24   | 9085     | NUT 3/8-16 TOPLOCK HEX ZINC           |
| 25   | 9118     | CLEVIS PIN                            |
| 26   | 1876     | BOLT 14-20 X .625 HH WHIZ FLNGE ZINC  |
| 27   | 1119     | SPACER .625ID X 1.0620D .125THICK     |
| 28   | 8252     | THROTTLE CABLE 61IN (INCL #90)        |
| 30   | 12032-2Z | RIGHT SPINDLE BLACK WITH ZERK         |
| 31   | 12033-2Z | LEFT SPINDLE BLACK WITH ZERK          |
| 32   | 12607    | REAR WHEEL ASSY 4IN - YELLOW          |
| 33   | 12593-2  | BRAKE ROD – BLACK                     |
| 34   | 8850     | LAP BELT                              |

| 9188 BOLT ½-13 X 1.E<br>1848 BOLT ½-20 X 1.Z<br>9057 NUT ½-20 TOPL<br>1389 BUSHING .25ID<br>9146 BOLT 3/8-16 X 1<br>9145 BOLT 3/8-16 X 1<br>1263 NUT 5/16-18 HE<br>11808 VINYL CAP 1.5IC<br>9022 WASHER ⅓ STC<br>1031 KEY 3/16 SQ X Z<br>3403 KEY 3/16 SQ X Z<br>12599 BOTTOM GUAR<br>9502 TIE ROD ASSY (<br>12599 BOTTOM GUAR<br>9502 PEDAL SPRING<br>9024 NUT 3/8-24 RIGP<br>9024 NUT 3/8-24 RIGP<br>9027 STOP WIRE ASS<br>12980 TIE ROD 8.75 IN<br>2386 BOLT ¼-20 X .87<br>9160 BOLT ¼-20 X .87<br>12766 STOP WIRE ASS<br>1276 BOLT ¼-24 X .87<br>9030 WASHER 5/16 T<br>9161 BOLT 5/16-24 X<br>9030 WASHER 5/16 II                   |     | 7 1.0 4 0 |                                         |
|-----------------------------------------------------------------------------------------------------------------------------------------------------------------------------------------------------------------------------------------------------------------------------------------------------------------------------------------------------------------------------------------------------------------------------------------------------------------------------------------------------------------------------------------------------------------------------------------------------------------------------------------------------------------------------------------------------------------------------------------------------------------------------------------------------------------------------------------------------------------------------|-----|-----------|-----------------------------------------|
| 9188 BOLT ½-13 X 1.8 1848 BOLT ½-13 X 1.8 1848 BOLT ½-20 X 1.2 9057 NUT ¼-20 T 1.0PL 1854 WASHER NBR 1 1389 BUSHING .25ID 9146 BOLT 3/8-16 X 1 9145 BOLT 3/8-16 X 1 1263 NUT 5/16-18 HE 11361 FLAG MOUNTIN 4266-16 SPACER .8750T 1031 KEY 3/16 SQ X 2 12599 BOTTOM GUAR 9502 WASHER ½ STC 12599 BOTTOM GUAR 9002 TIE ROD ASSY (8 9024 NUT 3/8-24 LEF 1414 TIE ROD END - 9024 NUT 3/8-24 LEF 1415 TIE ROD END - 9024 NUT 3/8-24 LEF 1415 TIE ROD END - 9074 NUT 3/8-24 LEF 1415 TIE ROD B.75 IN 2386 BOLT ¼-20 X .3 9080 BOLT ¼-20 X .3 1093 BEARING 5/8ID 12246 ENGINE 12246 ENGINE 12246 ENGINE 12246 BOLT ½-24 X .8 1093 WASHER 5/16 T 9060 WASHER 5/16 T 9030 WASHER 5/16 II                                                                                                                                                                                             | NET |           |                                         |
| 1848 BOLT ½-20 X 1.2 9057 NUT ¼-20 TOPL 1854 WASHER NBR 1 1389 BUSHING .25ID 9146 BOLT 3/8-16 X 1 1263 NUT 5/16-18 HE 11808 VINYL CAP 1.5IC 9022 WASHER ½ STC 11361 FLAG MOUNTIN 4266-16 SPACER .8750I 1031 KEY 3/16 SQ X 2 12599 BOTTOM GUAR 9502 PEDAL SPRING 12599 BOTTOM GUAR 9002 DOUT 3/8-24 LEF 1414 TIE ROD END - 9024 NUT 3/8-24 LEF 1415 TIE ROD END - 9024 NUT 3/8-24 LEF 1415 TIE ROD B.75 IN 2386 BOLT ¼-20 X .3 9080 BOLT ¼-20 X .3 1093 BEARING 5/8ID 12246 ENGINE 12246 ENGINE 12246 ENGINE 12246 BOLT ½-20 X .8 12246 BOLT ½-20 X .8 12246 BOLT ½-24 X .8 12246 BOLT ½-26 X .8 12246 BOLT 5/16-24 X .8 9030 WASHER 5/16 II                                                                              | 35  | 9188      |                                         |
| 9057 NUT ¼-20 TOPL 1854 WASHER NBR 1 1389 BUSHING .25ID 9146 BOLT 3/8-16 X 1 1263 NUT 5/16-18 HE 11808 VINYL CAP 1.5IE 9022 WASHER ½ STC 11361 FLAG MOUNTIN 4266-16 SPACER .8750C 10869 TIE ROD ASSY 2 12981 TE ROD ASSY 8 9024 NUT 3/8-24 LEF 1414 TIE ROD END - 9024 NUT 3/8-24 LEF 1415 TIE ROD END - 9024 NUT 3/8-24 LEF 1415 TIE ROD END - 9024 NUT 3/8-24 LEF 1415 TIE ROD END - 9074 NUT 3/8-24 LEF 1415 TIE ROD END - 9074 NUT 3/8-24 LEF 1415 TIE ROD END - 9074 NUT 3/8-24 LEF 1415 TIE ROD END - 9074 NUT 3/8-24 LEF 1415 TIE ROD END - 9074 NUT 3/8-24 LEF 1415 TIE ROD END - 9074 NUT 3/8-24 LEF 1415 TIE ROD END - 9074 NUT 3/8-24 LEF 1415 TIE ROD END - 9074 NUT 3/8-24 LEF 12980 TIE ROD 8.75 IN 12980 BOLT ¼-20 X 3.7 9080 BOLT ¼-20 X 3.7 9160 WASHER 5/16 T 9101 BOLT 5/16-24 X 91398 WASHER 5/16 II                                                    | 36  | 1848      | 14-20 X                                 |
| 1854 WASHER NBR 1 1389 BUSHING .25ID 9146 BOLT 3/8-16 X 1 1263 NUT 5/16-18 HE 11808 VINYL CAP 1.5IC 9022 WASHER ½ STC 11361 FLAG MOUNTIN 4266-16 SPACER .8750C 10869 TIE ROD ASSY 7 12599 BOTTOM GUAR D 12590 BOLT 3/8-24 LEF D 12590 NUT 3/8-24 LEF D 12546 BOLT 3/8-16 T 12546 BOLT 3/8-16 T 12590 WASHER 5/16 II | 37  | 9057      | 1/4-20                                  |
| 1389 BUSHING .25ID 9146 BOLT 3/8-16 X 1 1263 NUT 5/16-18 HE 11808 VINYL CAP 1.5II 9022 WASHER ½ STC 11361 FLAG MOUNTIN 4266-16 SPACER .8750C 10869 TIE ROD ASSY 1031 KEY 3/16 SQ X 2 12600 TOP GUARD 12599 BOTTOM GUAR 9502 PEDAL SPRING 9502 PEDAL SPRING 12981 TIE ROD END - 9092 NUT 3/8-24 LEF 1414 TIE ROD END - 9092 NUT 3/8-24 LEF 1415 TIE ROD END - 9674-16 SPACER 3/8ID X 12980 TIE ROD END - 9674-16 SPACER 3/8ID X 12980 BOLT ¼-20 X 2; 9160 BOLT ¼-20 X 3; 9160 WASHER 5/16 T 9030 WASHER 5/16 II                                                                                                                                                                                                                                                                                                  | 38  | 1854      | NBR                                     |
| 9146 BOLT 3/8-16 X 1 9145 BOLT 3/8-16 X 1 1263 NUT 5/16-18 HE 11808 VINYL CAP 1.5IC 9022 WASHER ½ STC 11361 FLAG MOUNTIN 4266-16 SPACER .8750I 10869 TIE ROD ASSY 2 12599 BOTTOM GUAR 9502 PEDAL SPRING 12599 BOTTOM GUAR 9502 PEDAL SPRING 12599 BOTTOM GUAR 9602 PEDAL SPRING 12599 BOTTOM GUAR 9092 NUT 3/8-24 LEF 1414 TIE ROD END - 9092 NUT 3/8-24 LEF 1415 TIE ROD END - 9674-16 SPACER 3/8ID X 12980 TIE ROD 8.75 IN 2386 BOLT ¼-20 X 2.7 9160 WASHER 5/16 T 9060 WASHER 5/16 T 9186 BOLT 5/16-24 X 9030 WASHER 5/16 II                                                                                                                                                                                                                                                                              | 39  | 1389      | .25ID X                                 |
| 9145 BOLT 3/8-16 X 1 1263 NUT 5/16-18 HE 11808 VINYL CAP 1.5II 9022 WASHER ½ STC 11361 FLAG MOUNTIN 4266-16 SPACER .8750C 10869 TIE ROD ASSY 1031 KEY 3/16 SQ X 2 12600 TOP GUARD 12599 BOTTOM GUAR 9502 PEDAL SPRING 12981 TIE ROD ASSY 8 9024 NUT 3/8-24 LEF 1415 TIE ROD END - 9024 NUT 3/8-24 LEF 1415 TIE ROD END - 9024 NUT 3/8-24 LEF 1415 SPACER 3/8ID X 12980 TIE ROD END - 9080 BOLT ½-20 X 2.7 9160 BOLT ½-20 X 3.7 12246 ENGINE 12246 ENGINE 12246 ENGINE 12246 ENGINE 12246 ENGINE 12246 BOLT ½-24 X 9060 WASHER 5/16 T 9060 WASHER 5/16 T 9186 BOLT 5/16-24 X 9030 WASHER 5/16 II                                                                                                                                                                                                                                                                             | 40  | 9146      | 3/8-16 X 1                              |
| 1263 NUT 5/16-18 HE 11808 VINYL CAP 1.5IC 9022 WASHER ½ STC 11361 FLAG MOUNTIN 4266-16 SPACER .8750C 10869 TIE ROD ASSY 7 1031 KEY 3/16 SQ X 2 12600 TOP GUARD 12589 BOTTOM GUAR 9502 PEDAL SPRING 12981 TIE ROD END - 9092 NUT 3/8-24 LEF 1414 TIE ROD END - 9074 NUT 3/8-24 LEF 1415 TIE ROD END - 9074 NUT 3/8-24 LEF 1415 TIE ROD END - 9074 NUT 3/8-24 LEF 1415 TIE ROD END - 9074 NUT 3/8-24 LEF 1415 TIE ROD END - 9074 NUT 3/8-24 LEF 1415 TIE ROD END - 9074 NUT 3/8-24 LEF 1415 TIE ROD END - 9074 NUT 3/8-24 LEF 1415 TIE ROD END - 9074 SPACER 3/8ID X 12980 BOLT ¼-20 X 2.7 9160 BOLT ¼-20 X 2.7 9160 WASHER 5/16 T 9060 WASHER 5/16 T 9030 WASHER 5/16 II                                                                                                                                                                                                     | 41  | 9145      | 3/8-16 X                                |
| 11808 VINYL CAP 1.5II 9022 WASHER ½ STC 11361 FLAG MOUNTIN 4266-16 SPACER .8750C 10869 TIE ROD ASSY 1031 KEY 3/16 SQ X Z 12600 TOP GUARD 12599 BOTTOM GUAR 9502 PEDAL SPRING 12981 TIE ROD END - 9092 NUT 3/8-24 LEF 9024 NUT 3/8-24 LEF 1415 TIE ROD END - 9674-16 SPACER 3/8ID X 12980 TIE ROD END - 9674-16 SPACER 3/8ID X 12980 TIE ROD 8.75 IN 2386 BOLT ¼-20 X Z 9160 WASHER 5/16 T 9060 WASHER 5/16 T 9030 WASHER 5/16 II                                                                                                                                                                                                                                                                 | 42  | 1263      | NUT 5/16-18 HEX WHIZ FLANGE ZINC        |
| 9022 WASHER ½ STC 11361 FLAG MOUNTIN 4266-16 SPACER 8750C 10869 TIE ROD ASSY 7 1031 KEY 3/16 SQ X 2 12600 TOP GUARD 12599 BOTTOM GUAR 9502 PEDAL SPRING 12981 TIE ROD ASSY 8 9024 NUT 3/8-24 LEF 9024 NUT 3/8-24 LEF 1415 TIE ROD END - 9674-16 SPACER 3/8ID X 12980 TIE ROD 8.75 IN 2386 BOLT ¼-20 X 2.7 9160 WASHER 5/16 T 9030 WASHER 5/16 II                                                                                                                                                                                                                                                                | 43  | 11808     |                                         |
| 11361 FLAG MOUNTIN 4266-16 SPACER .8750C 10869 TIE ROD ASSY                                                                                                                                                                                                                                                                                                                                                                                                                                                                                                                                                                                                                                                                                                                                                                                                                 | 44  | 9022      | WASHER 1/2 STD FLAT ZINC                |
| 4266-16 SPACER .8750E 10869 TIE ROD ASSY 1031 KEY 3/16 SQ X Z. 3403 KEY 3/16 SQ X Z. 12600 TOP GUARD 12599 BOTTOM GUARD 12599 BOTTOM GUARD 9092 PEDAL SPRING 12981 TIE ROD END 9092 NUT 3/8-24 LEF 1415 TIE ROD END 9674-16 SPACER 3/8ID X. 12980 TIE ROD END 9674-16 SPACER 3/8ID X. 12980 TIE ROD END 9674-16 SPACER 3/8ID X. 12980 BOLT 3/8-16 X 3. 1093 BEARING 5/8ID 12766 STOP WIRE ASS 12766 STOP WIRE ASS 12960 WASHER 5/16 TE 9060 WASHER 5/16 TE 9030 WASHER 5/16 II X. 9030 WASHER 5/16 II X. 9030 WASHER 5/16 II X. 9030 WASHER 5/16 II                                                                                                                                                                                                                                                                                                                         | 45  | 11361     | FLAG MOUNTING BOLT                      |
| 10869 TIE ROD ASSY 1031 KEY 3/16 SQ X 2. 3403 KEY 3/16 SQ X 2. 12600 TOP GUARD 12599 BOTTOM GUAR 9502 PEDAL SPRING 12981 TIE ROD END - 9092 NUT 3/8-24 LEF 9024 NUT 3/8-24 LEF 1415 TIE ROD END - 9674-16 SPACER 3/8ID X 12980 TIE ROD 8.75 IN 2386 BOLT 3/8-16 X 3 9080 BOLT 3/8-20 X 2. 3 1093 BEARING 5/8ID 12766 STOP WIRE ASS 12246 ENGINE 12391 WASHER 5/16-18 X 9030 WASHER 5/16-18 X 9030 WASHER 5/16-18                                                                                                                                                                                                                                                                                                                          | 46  | 4266-16   | SPACER .8750D X .625ID X 1.125L ZINC    |
| 1031 KEY 3/16 SQ X Z 3403 KEY 3/16 SQ X Z 12600 TOP GUARD 12599 BOTTOM GUARD 12599 BOTTOM GUARD 12981 TIE ROD ASSY 8 1414 TIE ROD END - 9024 NUT 3/8-24 LEF 1415 TIE ROD END - 9674-16 SPACER 3/8ID X 12980 TIE ROD 8.75 IN 2386 BOLT 3/8-16 X 3 9080 BOLT 3/8-20 X Z.7 9160 WASHER 5/16 T 9030 WASHER 5/16 T 9138 WASHER 5/16 II                                                                                                                                                                                                                                                                                                                            | 47  | 10869     | TIE ROD ASSY 19IN. (INCL 54 - 57, & 93) |
| 3403 KEY 3/16 SQ X Z 12600 TOP GUARD 12599 BOTTOM GUARD 9502 PEDAL SPRING 12981 TIE ROD ASSY 8 1414 TIE ROD END - 9092 NUT 3/8-24 LEF 1415 TIE ROD END - 1415 TIE ROD END - 9074-16 SPACER 3/81D X 12980 TIE ROD 8.75 IN 2386 BOLT 3/8-16 X 3 9080 BOLT 3/8-16 X 3 9080 BOLT 3/8-16 X 3 1093 BEARING 5/8ID 12766 STOP WIRE ASS 12246 ENGINE 12971 CLUTCH 9060 WASHER 5/16 T 9101 BOLT 5/16-24 X 9030 WASHER 5/16 I                                                                                                                                                                                                                                                                                                                                                                                                                                                          | 48  | 1031      | 3/16 SQ X                               |
| 12600 TOP GUARD 12599 BOTTOM GUAR 9502 PEDAL SPRING 12981 TIE ROD ASSY 8 1414 TIE ROD END - 9092 NUT 3/8-24 LEF 1415 TIE ROD END - 9674-16 SPACER 3/8ID X 12980 TIE ROD 8.75 IN 2386 BOLT 3/8-16 X 3 9080 BOLT 3/8-16 X 3 9160 BOLT 3/8-16 X 3 1093 BEARING 5/8ID 12766 STOP WIRE ASS 1276 STOP WIRE ASS 12971 CLUTCH 9060 WASHER 5/16 T 9186 BOLT 5/16-24 X 9101 BOLT 5/16-24 X 91398 WASHER 5/16 II                                                                                                                                                                                                                                                                                                                                                                                                                                                                       | 49  | 3403      | 3/16 SQ X                               |
| 12599 BOTTOM GUAR 9502 PEDAL SPRING 12981 TIE ROD ASSY 8 1414 TIE ROD END - 9092 NUT 3/8-24 LEF 1415 TIE ROD END - 9674-16 SPACER 3/8ID X 12980 TIE ROD 8.75 IN 2386 BOLT 3/8-16 X 3 9080 BOLT 3/8-20 X 2.7 9160 BOLT 3/8-20 X 2.7 12766 STOP WIRE ASS 12766 STOP WIRE ASS 12297 CLUTCH 9060 WASHER 5/16 T 9186 BOLT 5/16-24 X 9101 BOLT 5/16-24 X 91398 WASHER 5/16 II                                                                                                                                                                                                                                                                                                                                                                                                                                                                                                     | 20  | 12600     | TOP GUARD                               |
| 9502 PEDAL SPRING 12981 TIE ROD ASSY 8 1414 TIE ROD END 9092 NUT 3/8-24 RIGH 9024 NUT 3/8-24 LEF 1415 TIE ROD END 9674-16 SPACER 3/8ID X 12980 TIE ROD 8.75 IN 2386 BOLT 3/8-16 X 3 9080 BOLT 3/8-20 X 2.7 9160 BOLT 3/8-20 X 8.7 12766 STOP WIRE AS8 12246 ENGINE 12246 ENGINE 12246 ENGINE 122971 CLUTCH 9060 WASHER 5/16 T 9101 BOLT 5/16-24 X 9030 WASHER 5/16 I                                                                                                                                                                                                                                                                                                                                                                                                                                                                                                        | 51  | 12599     | BOTTOM GUARD                            |
| 12981 TIE ROD ASSY 8 1414 TIE ROD END - 9092 NUT 3/8-24 RIGH 9024 NUT 3/8-24 LEF 1415 TIE ROD END - 9674-16 SPACER 3/8ID X 12980 TIE ROD 8.75 IN 2386 BOLT 3/8-16 X 3 9080 BOLT 3/4-20 X 2.7 9160 BOLT 3/4-20 X 2.7 12246 ENGINE 12246 ENGINE 12246 ENGINE 12971 CLUTCH 9060 WASHER 5/16 T 9101 BOLT 5/16-24 X 9030 WASHER 5/16 II                                                                                                                                                                                                                                                                                                                                                                                                                                                                                                                                          | 52  | 9502      |                                         |
| 1414 TIE ROD END – 9092 NUT 3/8-24 RIGH 9024 NUT 3/8-24 LEF 1415 TIE ROD END – 9674-16 SPACER 3/8ID X 12980 TIE ROD 8.75 IN 2386 BOLT 3/8-16 X 3 9080 BOLT 3/8-20 X 2.7 9160 BOLT 3/8-20 X 2.7 12766 STOP WIRE ASS 12246 ENGINE 12246 ENGINE 12246 ENGINE 12971 CLUTCH 9060 WASHER 5/16 T 9186 BOLT 5/16-24 X 9138 WASHER 5/16 II                                                                                                                                                                                                                                                                                                                                                                                                                                                                                                                                           | 53  | 12981     | TIE ROD ASSY 8.75IN. (INCL. 54-57 & 59) |
| 9092 NUT 3/8-24 RIGH<br>9024 NUT 3/8-24 LEF<br>1415 TIE ROD END —<br>9674-16 SPACER 3/8ID X<br>12980 TIE ROD 8.75 IN<br>2386 BOLT 3/8-16 X 3<br>9080 BOLT 3/8-20 X 2.7<br>9160 BOLT 3/8-20 X 2.7<br>9160 BOLT 3/8-16 X 3<br>1276 STOP WIRE ASS<br>12246 ENGINE<br>12246 ENGINE<br>12971 CLUTCH<br>9060 WASHER 5/16 T<br>9101 BOLT 5/16-24 X<br>9030 WASHER 5/16 I                                                                                                                                                                                                                                                                                                                                                                                                                                                                                                           | 54  | 1414      | TIE ROD END – RIGHT THREAD              |
| 9024 NUT 3/8-24 LEF  1415 TIE ROD END –  9674-16 SPACER 3/8ID X 12980 TIE ROD 8.75 IN 2386 BOLT 3/8-16 X 3 9080 BOLT 1/4-20 X 2.7 9160 BOLT 1/4-20 X 2.7 1093 BEARING 5/8ID 12766 STOP WIRE ASS 12246 ENGINE 12971 CLUTCH 9060 WASHER 5/16 T 9101 BOLT 5/16-24 X 9030 WASHER 5/16 I                                                                                                                                                                                                                                                                                                                                                                                                                                                                                                                                                                                         | 55  | 9092      | NUT 3/8-24 RIGHT HEX JAM ZINC           |
| 1415 TIE ROD END – 9674-16 SPACER 3/8ID X 12980 TIE ROD 8.75 IN 2386 BOLT 3/8-16 X 3. 9080 BOLT 1/4-20 X 2.7 9160 BOLT 1/4-20 X .87 1093 BEARING 5/8ID 12766 STOP WIRE ASS 12246 ENGINE 12246 ENGINE 12971 CLUTCH 9060 WASHER 5/16 T 9101 BOLT 5/16-24 X 9030 WASHER 5/16 II                                                                                                                                                                                                                                                                                                                                                                                                                                                                                                                                                                                                | 56  | 9024      | NUT 3/8-24 LEFT JAM ZINC                |
| 9674-16 SPACER 3/8ID X 12980 TIE ROD 8.75 IN 2386 BOLT 3/8-16 X 2.75 9160 BOLT 3/-20 X 2.7 9160 BOLT 3/-20 X 2.7 1093 BEARING 5/8ID 12766 STOP WIRE ASS 12246 ENGINE 12971 CLUTCH 9060 WASHER 5/16 T 9186 BOLT 5/16-24 X 9186 BOLT 5/16-18 X 9030 WASHER 5/16 I                                                                                                                                                                                                                                                                                                                                                                                                                                                                                                                                                                                                             | 22  | 1415      | TIE ROD END – LEFT THREAD               |
| 12980 TIE ROD 8.75 IN 2386 BOLT 3/8-16 X 3 9080 BOLT 1/4-20 X 2.7 9160 BOLT 1/4-20 X 2.7 1093 BEARING 5/8ID 12766 STOP WIRE ASS 12246 ENGINE 122971 CLUTCH 9060 WASHER 5/16 T 9101 BOLT 5/16-24 X 9030 WASHER 5/16 II                                                                                                                                                                                                                                                                                                                                                                                                                                                                                                                                                                                                                                                       | 58  | 9674-16   | SPACER 3/8ID X 3/8L ZINC                |
| 2386 BOLT 3/8-16 X 3 9080 BOLT 1/4-20 X 2.7 9160 BOLT 1/4-20 X 2.7 1093 BEARING 5/8ID 12766 STOP WIRE ASS 12246 ENGINE 12971 CLUTCH 9060 WASHER 5/16 T 9101 BOLT 5/16-24 X 9030 WASHER 5/16 I                                                                                                                                                                                                                                                                                                                                                                                                                                                                                                                                                                                                                                                                               | 59  | 12980     | TIE ROD 8.75 INCH                       |
| 9080 BOLT 1/4-20 X 2.7 9160 BOLT 1/4-20 X .87 1093 BEARING 5/8ID 12766 STOP WIRE ASS 12246 ENGINE 12971 CLUTCH 9060 WASHER 5/16 T 9101 BOLT 5/16-24 X 9030 WASHER 5/16 II                                                                                                                                                                                                                                                                                                                                                                                                                                                                                                                                                                                                                                                                                                   | 60  | 2386      | BOLT 3/8-16 X 3.50 HHCS G5 ZINC         |
| 9160 BOLT ½-20 X .87 1093 BEARING 5/8ID 12766 STOP WIRE ASS 12246 ENGINE 12971 CLUTCH 9060 WASHER 5/16 T 9186 BOLT 5/16-24 X 9186 BOLT 5/16-18 X 9030 WASHER 5/16 II                                                                                                                                                                                                                                                                                                                                                                                                                                                                                                                                                                                                                                                                                                        | 61  | 9080      | 14-20 X                                 |
| 1093 BEARING 5/8ID 12766 STOP WIRE ASS 12246 ENGINE 12971 CLUTCH 9060 WASHER 5/16 T 9101 BOLT 5/16-24 X 9186 BOLT 5/16-18 X 9030 WASHER 5/16 II                                                                                                                                                                                                                                                                                                                                                                                                                                                                                                                                                                                                                                                                                                                             | 62  | 9160      | 14-20 X                                 |
| 12766 STOP WIRE ASS<br>12246 ENGINE<br>12971 CLUTCH<br>9060 WASHER 5/16 T<br>9101 BOLT 5/16-24 X<br>9186 BOLT 5/16-18 X<br>9030 WASHER 5/16 II<br>1398 WASHER 5/16 II                                                                                                                                                                                                                                                                                                                                                                                                                                                                                                                                                                                                                                                                                                       | 63  | 1093      | 5/8ID                                   |
| 12246 ENGINE 12971 CLUTCH 9060 WASHER 5/16 T 9101 BOLT 5/16-24 X 9186 BOLT 5/16-18 X 9030 WASHER 5/16 II                                                                                                                                                                                                                                                                                                                                                                                                                                                                                                                                                                                                                                                                                                                                                                    | 64  | 12766     |                                         |
| 12971 CLUTCH 9060 WASHER 5/16 T 9101 BOLT 5/16-24 X 9186 BOLT 5/16-18 X 9030 WASHER 5/16 II                                                                                                                                                                                                                                                                                                                                                                                                                                                                                                                                                                                                                                                                                                                                                                                 | 65  | 12246     | ENGINE                                  |
| 9060 WASHER 5/16 T<br>9101 BOLT 5/16-24 X<br>9186 BOLT 5/16-18 X<br>9030 WASHER 5/16 II<br>1398 WASHER 5/16 II                                                                                                                                                                                                                                                                                                                                                                                                                                                                                                                                                                                                                                                                                                                                                              | 99  | 12971     | сгитсн                                  |
| 9101 BOLT 5/16-24 X<br>9186 BOLT 5/16-18 X<br>9030 WASHER 5/16 II<br>1398 WASHER 2/164                                                                                                                                                                                                                                                                                                                                                                                                                                                                                                                                                                                                                                                                                                                                                                                      | 29  | 9060      | WASHER 5/16 TYPE A SAE ZINC             |
| 9186 9030 1398                                                                                                                                                                                                                                                                                                                                                                                                                                                                                                                                                                                                                                                                                                                                                                                                                                                              | 89  | 9101      | BOLT 5/16-24 X .50 HHCS NYLOCK G5 Z     |
| 9030                                                                                                                                                                                                                                                                                                                                                                                                                                                                                                                                                                                                                                                                                                                                                                                                                                                                        | 69  | 9186      | BOLT 5/16-18 X 1.50 HHCS G5 ZINC        |
| 1398                                                                                                                                                                                                                                                                                                                                                                                                                                                                                                                                                                                                                                                                                                                                                                                                                                                                        | 70  | 9030      | WASHER 5/16 IL ZINC                     |
| 200                                                                                                                                                                                                                                                                                                                                                                                                                                                                                                                                                                                                                                                                                                                                                                                                                                                                         | 7.1 | 1398      | WASHER 21/64 ID X 1-1/4 X 1/8           |

BOLT 3/8-16 X 5.00 HHCS G5 ZINC

CENTER BAR – BLACK CENTER BAR – YELLOW

13056-2 13056-39

JACKSHAFT

13550

96

WASHER 3/8 FLAT SAE ZINC

TIE ROD 19 INCH

10868

9091

92 93 94

91

6452

WASHER 5/16 SL ZINC