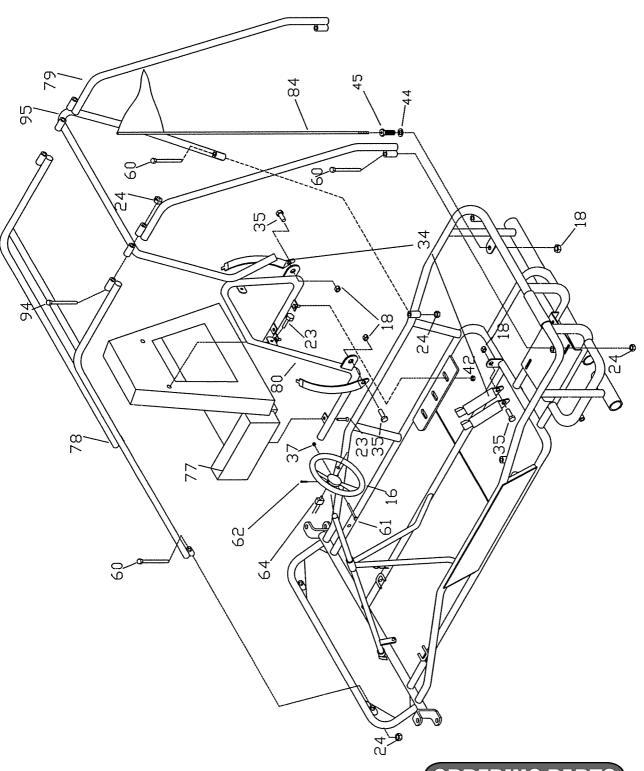

# **ORDERING PARTS**

1) Seek Part(s) from your models illustrated diagram, cross over REF# to PART#

- 2) Type PART# into sites [Search Box] at GoKartsRus.com OPEN IN NEW TAB CONTROLLER LINK, SELECT OPEN IN NEW TAB CONTROLLER LIN
- 3) Add all needed parts to Shopping Cart | Complete "Checkout" | ✓ Done!

If a part does not come up in a Site Search, please Contact Us (include part# in email)

# PARTS LIST MODELS 114 & 115

BOLT 5/16-24 X 1.00 HHCS G5 ZINC

8139 12347

PART # DESCRIPTION

REF 72 ENGINE BACKING PLATE - BLACK

12348

75

RETURN SPRING

SWIVEL SCREW

2 4

| <b>X</b>     | PART #   | DESCRIPTION                             | K<br>III | PART   |
|--------------|----------|-----------------------------------------|----------|--------|
| ,            | 12950-37 | l ı                                     | 35       | 9188   |
| <del>-</del> | 12950-41 | FRAME – JD GREEN<br>FRAME – PURPLE WAVE | 36       | 1848   |
| 2            | 12606    | 13                                      | 37       | 9057   |
| Z            | 1053     | REPLACEMENT TUBE FOR #2 & #32           | 38       | 1854   |
| Z            | 2244     | REPLACEMENT TIRE FOR #2 & #32           | 39       | 1389   |
| 3            | 13552    | SPROCKET - 36 X 12T                     | 40       | 9146   |
| 4            | 13504    | BOLT 1/2-13 X 1.00 HHCS G5 ZINC         | 41       | 9145   |
| 5            | 2090     | BEARING 5/8ID X 1-3/8OD SNAP RING       | 42       | 1263   |
| 9            | 6568     | SPANNER 5/8ID X 3-7/8 LONG              | 43       | 11808  |
| 7            | 1036     | BRAKE BAND                              | 44       | 9022   |
| 8            | 9116     | COTTER PIN                              | 45       | 1136   |
| 6            | 12933    | AXLE                                    | 46       | 4266-1 |
| 10           | 13522    | IMPELLER                                | 47       | 1086   |
| 11           | 1447     | SHLD BOLT 5/16-18 X 11/16THD            | 48       | 1031   |
| 12           | 9503     | PEDAL SPRING – RIGHT WOUND              | 49       | 3403   |
| 13           | 6293-16  | BRAKE PEDAL                             | 20       | 12600  |
| 14           | 6309-16  | THROTTLE PEDAL                          | 51       | 12599  |
| Ē            | 9929     | VINYL CAP .25 BLACK (PEDAL STOPS)       | 52       | 9502   |
| 15           | 12087    | SPROCKET W/DRUM 36T 5/8ID               | 53       | 1298′  |
| 16           | 6038     | STEERING WHEEL                          | 54       | 1414   |
| 17           | 1264     | BOLT 1/2-13 X 3.75 HHCS G2 ZINC         | 55       | 9092   |
| 18           | 13503    | NUT 1/2-13 CENTERLOCK HEX ZINC          | 56       | 9024   |
| 19           | 1136     | NUT 5/8-18 CENTERLOCK HEX JAM ZINC      | 57       | 1415   |
| 20           | 13354    | NUT 5/8-11 CENTERLOCK HEX ZINC          | 58       | 9674-1 |
| 21           | 6572     | CHAIN 35 X 54 PITCH (INCL #88)          | 59       | 1298(  |
| 22           | 9788     | CHAIN 35 X 58 PITCH (INCL #88)          | 09       | 2386   |
| 23           | 5839     | BOLT 1/4-20 X .750 HH WHIZ FLNGE ZINC   | 61       | 9080   |
| 24           | 9085     | NUT 3/8-16 TOPLOCK HEX ZINC             | 62       | 9160   |
| 25           | 9118     | CLEVIS PIN                              | 63       | 1093   |
| 26           | 1876     | BOLT 14-20 X .625 HH WHIZ FLNGE ZINC    | 64       | 1276   |
| 27           | 1119     | SPACER .625ID X 1.0620D .125THICK       | 65       | 1224   |
| 28           | 8252     | THROTTLE CABLE 61IN (INCL #90)          | 99       | 1297   |
| 30           | 12032-2Z | RIGHT SPINDLE BLACK WITH ZERK           | 29       | 0906   |
| 31           | 12033-2Z | LEFT SPINDLE BLACK WITH ZERK            | 89       | 9101   |
| 32           | 12607    | REAR WHEEL ASSY 4IN - YELLOW            | 69       | 9186   |
| 33           | 12593-2  | BRAKE ROD – BLACK                       | 70       | 9030   |
| 34           | 8850     | LAP BELT                                | 7.       | 1398   |

|     | PART #  | DESCRIPTION                             |
|-----|---------|-----------------------------------------|
| 35  | 9188    | BOLT 1/2-13 X 1.50 HHCS G5 ZINC         |
| 36  | 1848    | BOLT 1/4-20 X 1.25 HHCS G5 ZINC         |
| 37  | 9057    | NUT 1/4-20 TOPLOCK ZINC                 |
| 38  | 1854    | WASHER NBR 14 FLAT ZINC                 |
| 39  | 1389    | BUSHING .25ID X .031G X .313            |
| 40  | 9146    | BOLT 3/8-16 X 1.50 HHCS G5 ZINC         |
| 41  | 9145    | BOLT 3/8-16 X 1.75 HHCS G5 ZINC         |
| 42  | 1263    | NUT 5/16-18 HEX WHIZ FLANGE ZINC        |
| 43  | 11808   | VINYL CAP 1.5ID X 1.5L – BLACK          |
| 44  | 9022    | WASHER ½ STD FLAT ZINC                  |
| 45  | 11361   | FLAG MOUNTING BOLT                      |
| 46  | 4266-16 | SPACER .8750D X .625ID X 1.125L ZINC    |
| 47  | 10869   | TIE ROD ASSY 19IN. (INCL 54 – 57, & 93) |
| 48  | 1031    | KEY 3/16 SQ X .50 LONG                  |
| 49  | 3403    | KEY 3/16 SQ X 2.00 LONG                 |
| 20  | 12600   | TOP GUARD                               |
| 51  | 12599   | BOTTOM GUARD                            |
| 52  | 9502    | PEDAL SPRING – LEFT WOUND               |
| 53  | 12981   | TIE ROD ASSY 8.75IN. (INCL. 54-57 & 59) |
| 54  | 1414    | TIE ROD END – RIGHT THREAD              |
| 55  | 9092    | NUT 3/8-24 RIGHT HEX JAM ZINC           |
| 26  | 9024    | NUT 3/8-24 LEFT JAM ZINC                |
| 22  | 1415    | TIE ROD END – LEFT THREAD               |
| 28  | 9674-16 | SPACER 3/8ID X 3/8L ZINC                |
| 59  | 12980   | TIE ROD 8.75 INCH                       |
| 60  | 2386    | BOLT 3/8-16 X 3.50 HHCS G5 ZINC         |
| 61  | 9080    | BOLT 1/4-20 X 2.75 HHCS G2 ZINC         |
| 62  | 9160    | BOLT 1/20 X .875 HHCS NYLOCK G5 Z       |
| 63  | 1093    | BEARING 5/8ID 1-3/8OD                   |
| 64  | 12766   | STOP WIRE ASSEMBLY                      |
| 65  | 12246   | ENGINE                                  |
| 99  | 12971   | сгитсн                                  |
| 29  | 0906    | WASHER 5/16 TYPE A SAE ZINC             |
| 89  | 9101    | BOLT 5/16-24 X .50 HHCS NYLOCK G5 Z     |
| 69  | 9186    | BOLT 5/16-18 X 1.50 HHCS G5 ZINC        |
| 20  | 9030    | WASHER 5/16 IL ZINC                     |
| 7.1 | 1398    | WASHER 21/64 ID X 1-1/4 X 1/8           |

BOLT 3/8-16 X 5.00 HHCS G5 ZINC

CENTER BAR – BLACK CENTER BAR – YELLOW

13056-39

13056-2

6452

JACKSHAFT

13550

WASHER 3/8 FLAT SAE ZINC

TIE ROD 19 INCH

10868

9091

95 95 95 96

WASHER 5/16 SL ZINC

BOLT 3/8-16 X 3.50 HHCS G5 ZINC

SAFETY FLAG - 6 FT

5447

MASTER LINK 35

1269 1189 9058 1124

& S

JACKSHAFT WDMT - BLACK

12742-2

2386

12979

88 83 88 88 88

8

SPANNER 11.563 LONG

12970-2 SEAT FRAME - BLACK

FRONT BAR – BLACK FRONT BAR – YELLOW REAR BAR – BLACK REAR BAR – YELLOW

12957-2 1 12957-39 1

13053-2 13053-39

SEAT BACK / BOTTOM

12967

2 2

NUT 1/20 CLIP

8227

92

NUT 5/16-18 HEX TOP LOCK ZINC

NUT 5/16-24 HEX JAM ZINC