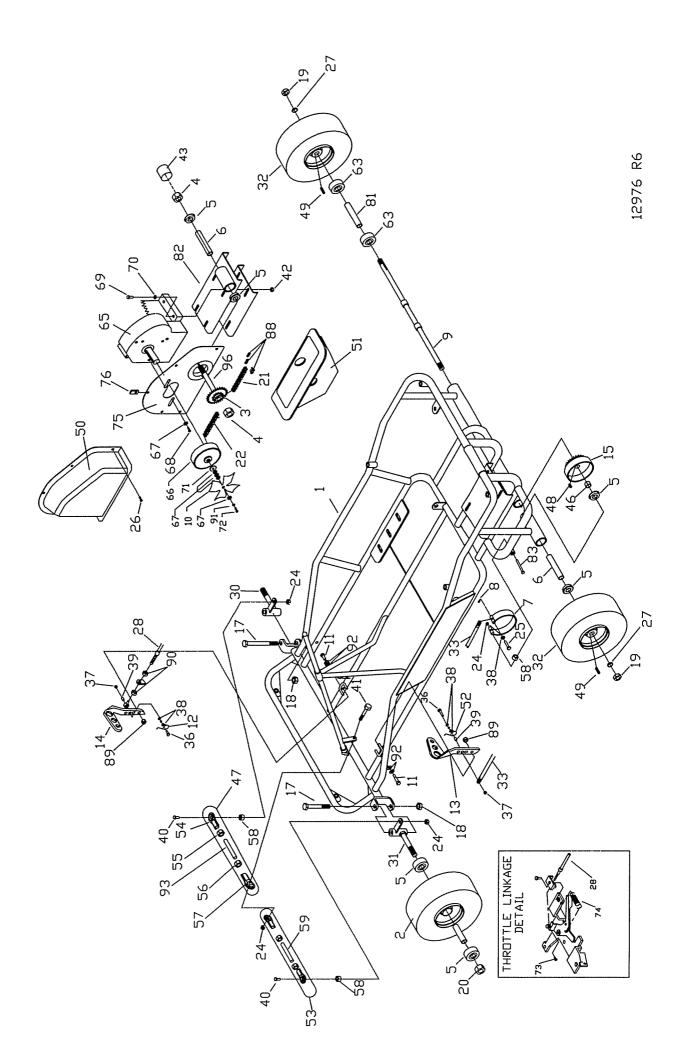

# ORDERING PARTS

- 1) Seek Part(s) from your models illustrated diagram, cross over REF# to PART#
- 2) Type PART# into sites [Search Box] at GoKartsRus.com OPEN IN NEW TAB CLICK LINK, SELECT
- 3) Add all needed parts to Shopping Cart | Complete "Checkout" | ✓ Done!

If a part does not come up in a Site Search, please Contact Us (include part# in email)

# PARTS LIST MODELS 114 & 115

BOLT 5/16-24 X 1.00 HHCS G5 ZINC

8139 12347

PART # DESCRIPTION

REF 72 ENGINE BACKING PLATE - BLACK

12348

75

RETURN SPRING

SWIVEL SCREW

2 4

| <b>X</b>     | PART #   | DESCRIPTION                             | K<br>III | PART   |
|--------------|----------|-----------------------------------------|----------|--------|
| ,            | 12950-37 | l ı                                     | 35       | 9188   |
| <del>-</del> | 12950-41 | FRAME – JD GREEN<br>FRAME – PURPLE WAVE | 36       | 1848   |
| 2            | 12606    | 13                                      | 37       | 9057   |
| Z            | 1053     | REPLACEMENT TUBE FOR #2 & #32           | 38       | 1854   |
| Z            | 2244     | REPLACEMENT TIRE FOR #2 & #32           | 39       | 1389   |
| 3            | 13552    | SPROCKET - 36 X 12T                     | 40       | 9146   |
| 4            | 13504    | BOLT 1/2-13 X 1.00 HHCS G5 ZINC         | 41       | 9145   |
| 5            | 2090     | BEARING 5/8ID X 1-3/8OD SNAP RING       | 42       | 1263   |
| 9            | 6568     | SPANNER 5/8ID X 3-7/8 LONG              | 43       | 11808  |
| 7            | 1036     | BRAKE BAND                              | 44       | 9022   |
| 8            | 9116     | COTTER PIN                              | 45       | 1136   |
| 6            | 12933    | AXLE                                    | 46       | 4266-1 |
| 10           | 13522    | IMPELLER                                | 47       | 1086   |
| 11           | 1447     | SHLD BOLT 5/16-18 X 11/16THD            | 48       | 1031   |
| 12           | 9503     | PEDAL SPRING – RIGHT WOUND              | 49       | 3403   |
| 13           | 6293-16  | BRAKE PEDAL                             | 20       | 12600  |
| 14           | 6309-16  | THROTTLE PEDAL                          | 51       | 12599  |
| Ē            | 9929     | VINYL CAP .25 BLACK (PEDAL STOPS)       | 52       | 9502   |
| 15           | 12087    | SPROCKET W/DRUM 36T 5/8ID               | 53       | 1298′  |
| 16           | 6038     | STEERING WHEEL                          | 54       | 1414   |
| 17           | 1264     | BOLT 1/2-13 X 3.75 HHCS G2 ZINC         | 55       | 9092   |
| 18           | 13503    | NUT 1/2-13 CENTERLOCK HEX ZINC          | 56       | 9024   |
| 19           | 1136     | NUT 5/8-18 CENTERLOCK HEX JAM ZINC      | 57       | 1415   |
| 20           | 13354    | NUT 5/8-11 CENTERLOCK HEX ZINC          | 58       | 9674-1 |
| 21           | 6572     | CHAIN 35 X 54 PITCH (INCL #88)          | 59       | 1298(  |
| 22           | 9788     | CHAIN 35 X 58 PITCH (INCL #88)          | 09       | 2386   |
| 23           | 5839     | BOLT 1/4-20 X .750 HH WHIZ FLNGE ZINC   | 61       | 9080   |
| 24           | 9085     | NUT 3/8-16 TOPLOCK HEX ZINC             | 62       | 9160   |
| 25           | 9118     | CLEVIS PIN                              | 63       | 1093   |
| 26           | 1876     | BOLT 14-20 X .625 HH WHIZ FLNGE ZINC    | 64       | 1276   |
| 27           | 1119     | SPACER .625ID X 1.0620D .125THICK       | 65       | 1224   |
| 28           | 8252     | THROTTLE CABLE 61IN (INCL #90)          | 99       | 1297   |
| 30           | 12032-2Z | RIGHT SPINDLE BLACK WITH ZERK           | 29       | 0906   |
| 31           | 12033-2Z | LEFT SPINDLE BLACK WITH ZERK            | 89       | 9101   |
| 32           | 12607    | REAR WHEEL ASSY 4IN - YELLOW            | 69       | 9186   |
| 33           | 12593-2  | BRAKE ROD – BLACK                       | 70       | 9030   |
| 34           | 8850     | LAP BELT                                | 7.       | 1398   |

|     | PART #  | DESCRIPTION                             |
|-----|---------|-----------------------------------------|
| 35  | 9188    | BOLT 1/2-13 X 1.50 HHCS G5 ZINC         |
| 36  | 1848    | BOLT 1/4-20 X 1.25 HHCS G5 ZINC         |
| 37  | 9057    | NUT 1/4-20 TOPLOCK ZINC                 |
| 38  | 1854    | WASHER NBR 14 FLAT ZINC                 |
| 39  | 1389    | BUSHING .25ID X .031G X .313            |
| 40  | 9146    | BOLT 3/8-16 X 1.50 HHCS G5 ZINC         |
| 41  | 9145    | BOLT 3/8-16 X 1.75 HHCS G5 ZINC         |
| 42  | 1263    | NUT 5/16-18 HEX WHIZ FLANGE ZINC        |
| 43  | 11808   | VINYL CAP 1.5ID X 1.5L – BLACK          |
| 44  | 9022    | WASHER ½ STD FLAT ZINC                  |
| 45  | 11361   | FLAG MOUNTING BOLT                      |
| 46  | 4266-16 | SPACER .8750D X .625ID X 1.125L ZINC    |
| 47  | 10869   | TIE ROD ASSY 19IN. (INCL 54 – 57, & 93) |
| 48  | 1031    | KEY 3/16 SQ X .50 LONG                  |
| 49  | 3403    | KEY 3/16 SQ X 2.00 LONG                 |
| 20  | 12600   | TOP GUARD                               |
| 51  | 12599   | BOTTOM GUARD                            |
| 52  | 9502    | PEDAL SPRING – LEFT WOUND               |
| 53  | 12981   | TIE ROD ASSY 8.75IN. (INCL. 54-57 & 59) |
| 54  | 1414    | TIE ROD END – RIGHT THREAD              |
| 55  | 9092    | NUT 3/8-24 RIGHT HEX JAM ZINC           |
| 26  | 9024    | NUT 3/8-24 LEFT JAM ZINC                |
| 22  | 1415    | TIE ROD END – LEFT THREAD               |
| 28  | 9674-16 | SPACER 3/8ID X 3/8L ZINC                |
| 59  | 12980   | TIE ROD 8.75 INCH                       |
| 60  | 2386    | BOLT 3/8-16 X 3.50 HHCS G5 ZINC         |
| 61  | 9080    | BOLT 1/4-20 X 2.75 HHCS G2 ZINC         |
| 62  | 9160    | BOLT 1/20 X .875 HHCS NYLOCK G5 Z       |
| 63  | 1093    | BEARING 5/8ID 1-3/8OD                   |
| 64  | 12766   | STOP WIRE ASSEMBLY                      |
| 65  | 12246   | ENGINE                                  |
| 99  | 12971   | сгитсн                                  |
| 29  | 0906    | WASHER 5/16 TYPE A SAE ZINC             |
| 89  | 9101    | BOLT 5/16-24 X .50 HHCS NYLOCK G5 Z     |
| 69  | 9186    | BOLT 5/16-18 X 1.50 HHCS G5 ZINC        |
| 20  | 9030    | WASHER 5/16 IL ZINC                     |
| 7.1 | 1398    | WASHER 21/64 ID X 1-1/4 X 1/8           |

BOLT 3/8-16 X 5.00 HHCS G5 ZINC

CENTER BAR – BLACK CENTER BAR – YELLOW

13056-39

13056-2

6452

JACKSHAFT

13550

WASHER 3/8 FLAT SAE ZINC

TIE ROD 19 INCH

10868

9091

95 95 95 96

WASHER 5/16 SL ZINC

BOLT 3/8-16 X 3.50 HHCS G5 ZINC

SAFETY FLAG - 6 FT

5447

MASTER LINK 35

1269 1189 9058 1124

& S

JACKSHAFT WDMT - BLACK

12742-2

2386

12979

88 83 88 88 88

8

SPANNER 11.563 LONG

12970-2 SEAT FRAME - BLACK

FRONT BAR – BLACK FRONT BAR – YELLOW REAR BAR – BLACK REAR BAR – YELLOW

12957-2 1 12957-39 1

13053-2 13053-39

SEAT BACK / BOTTOM

12967

2 2

NUT 1/20 CLIP

8227

92

NUT 5/16-18 HEX TOP LOCK ZINC

NUT 5/16-24 HEX JAM ZINC

# NI = NOT ILLUSTRATED