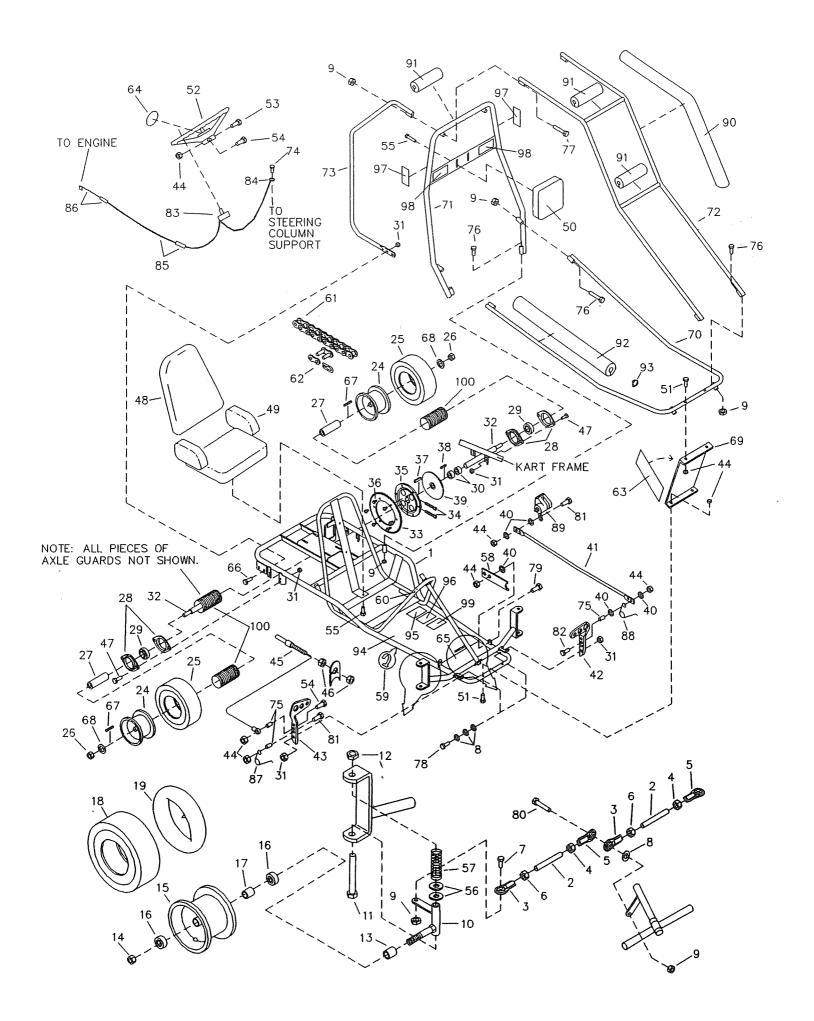

## **REPAIR PARTS - MODEL 285-191/-192**

|            | DADT       |                                   |     | REF.         | PART               |                                                            |
|------------|------------|-----------------------------------|-----|--------------|--------------------|------------------------------------------------------------|
| REF.       | PART       | DECCRIPTION                       |     | NO.          | NO.                | <u>DESCRIPTION</u>                                         |
| <u>NO.</u> | <u>NO.</u> | DESCRIPTION                       |     | 61           | 9514               | Chain, #420 x 62P (incl. 62)                               |
| 1          | 9741-19    | Frame                             |     |              |                    |                                                            |
| ASM        | 1464       | Tie Rod Assembly (incl. 2-6)      |     | 62           | 2037               | Master Link, #420                                          |
| 2          | 1465       | Tie Rod                           |     | 63           | 9341               | Decal, Front Plate                                         |
|            | 1415       | Rod End - Left Hand Thread        |     | 64           | 5946               | Decal, Steering Wheel                                      |
| 3          |            | Nut, 3/8-24 Right Hand Thread     |     | 65           | 1441               | Scuff Pad, Floor Pan                                       |
| 4          | 9092       | Nut, 3/0-24 Right Hand Thread     |     | 66           | 9176               | Bolt, 5/16-18 x 1"                                         |
| 5          | 1414       | Rod End - Right Hand Thread       |     |              |                    | Key, 1/4"Square x 1-3/4"                                   |
| 6 .        | 9024       | Nut, 3/8-24 Left Hand Thread      |     | 67           | 6123               |                                                            |
| 7          | 9146       | Bolt, 3/8-16 x 1-1/2"             |     | 68           | 1194               | Washer, 3/4" Flat                                          |
|            |            | Washer, 3/8 Flat                  |     | 69           | 1607               | Front Plate                                                |
| 8          | 9091       |                                   |     | 70           | 9748-2             | Front Bar                                                  |
| 9          | 9085       | Nut, 3/8-16 Lock                  |     |              | 9746-2             | Center Bar                                                 |
| 10         | 2457       | Spindle - Right Side              |     | 71           |                    |                                                            |
| NI         | 2458       | Spindle - Left Side               |     | 72           | 9749-2             | Overhead Bar                                               |
| 11         | 5682       | Bolt, 1/2-13 x 5-1/2"             |     | 73           | 9747-2             | Rear Upright                                               |
|            |            | Nut, 1/2-13 Toplock               |     | 74           | 9796               | Screw, 12-24 x 1/2" Self Tapping                           |
| 12         | 1012       |                                   |     | 75           | 1389               | Bushing                                                    |
| 13         | 5157       | Spacer, 5/8" x 3/4"               |     | 76           | 2386               | Bolt, 3/8-16 x 3-1/2"                                      |
| 14         | 1046       | Nut, 5/8-11 Toplock               |     |              | 6452               | Bolt, 3/8-16 x 5"                                          |
| 15         | 9509P      | Frt. Wheel Assembly (incl. 16-19) |     | 77           |                    |                                                            |
| 16         | 5090       | Bearing                           |     | 78           | 1447               | Bolt, 5/16-18 x 1-3/4" Shoulder                            |
| 17         | 5950       | Spanner                           |     | 79           | 1846               | Bolt, 1/4-20 x 3/4"                                        |
|            |            | Tire, 145/70 x 6" Knobby          |     | 80           | 9145               | Bolt, 3/8-16 x 1-3/4"                                      |
| 18         | 4915       |                                   |     | 81           | 1847               | Bolt, 1/4-20 x 1"                                          |
| 19         | 3802       | Tube, 6"                          |     |              |                    | Bolt, 1/4-20 x 1-1/4"                                      |
| 20         |            |                                   |     | 82           | 1848               |                                                            |
| 21         |            |                                   |     | ASM          | 9799               | Stop Switch Asm (incl. 83-85)                              |
| 22         |            |                                   |     | 83           | 1392               | Stop Switch                                                |
|            |            |                                   |     | 84           | 1393               | Ring Terminal                                              |
| 23         |            |                                   |     | 85           | 1394               | Wire, 50" with Splice Connector                            |
| ASM        | 3554       | Rear Wheel Assembly (incl. 24,25) |     |              |                    |                                                            |
| 24         | 3552       | Wheel - 8" Gold                   |     | 86           | 1406               | Wire, to Engine                                            |
| 25         | 3548       | Tire, 18/9.5 x 8"                 |     | 87           | 9502               | Spring, Left Wound                                         |
|            |            | Tube, 8" (Repair Part Only)       |     | 88           | 9503               | Spring, Right Wound                                        |
| NI         | 1430       |                                   |     | 89           | 9597               | Caliper (see Caliper Breakdown)                            |
| 26         | 9162       | Nut, 3/4-10 Toplock               |     | ASM          | 9798*              | Foam Replacement Kit (incl. 90-92)                         |
| 27         | 1448       | Spacer, 1" ID x 3-9/16"           |     |              |                    |                                                            |
| 28         | 1760       | Bearing Flange                    |     | 90           | 9758*              | Foam, 43"                                                  |
| 29         | 3941       | Bearing                           |     | 91           | 9808*              | Foam, 10"                                                  |
| 30         | 2265       | Spacer, 1" ID x 3/4"              |     | 92           | 9759*              | Foam, 30"                                                  |
|            |            |                                   |     | 93           | 9776               | Clamp, 3/4"                                                |
| 31         | 1189       | Nut, 5/16-18 Toplock              |     | 94           | 9361               | Decal, Floor Pan                                           |
| 32         | 9740       | Axle                              |     |              |                    | Decal, Warning - No Passengers                             |
| ASM        | 6420       | Sprocket Assembly (incl. 33-36)   |     | 95           | 2832               |                                                            |
| 33         | 6282       | Sprocket, 54 Teeth 420 Chain      |     | 96           | 4504               | Decal, Warning - Yellow                                    |
| 34         | 6701       | Bolt, 5/16-18 Socket Head         |     | 97           | 6540               | Decal, Warning: Wear Helmet                                |
|            |            | Sprocket Hub                      |     | 98           | 8138               | Decal, Warning: Entanglement                               |
| 35         | 6280       | Sprocket Flub                     |     | 99           | 8154               | Decal, Age Restriction                                     |
| 36         | 1876       | Bolt, 1/4-20 x 5/8" Whiz          |     |              | K285-18            | Axle Guard Repair Kit                                      |
| 37         | 9680       | Key, 1/4" x 3/8" x 1-1/4" Long    |     | 100          |                    | •                                                          |
| 38         | 1775       | Key, 1/4" Square x 1-1/4" Long    |     | NI           | 2684D              | Engine Owner's Manual (285-191)                            |
| 39         | 9511       | Brake Rotor                       |     | NI           | 2684E              | Engine Owner's Manual (285-192)                            |
|            | 1854       | Washer, #14 Flat                  |     | NI           | 6477               | Vehicle Operator's Manual                                  |
| 40         |            |                                   |     | NI           | 9247R4             | Assembly Instructions                                      |
| 41         | 9744-2     | Brake Rod                         |     | 141          | 3247114            | Assembly mandenons                                         |
| 42         | 1436       | Brake Pedal                       |     |              |                    |                                                            |
| 43         | 1437       | Throttle Pedal                    |     |              | ASM = As           | sembly                                                     |
| 44         | 9057       | Nut, 1/4-20 Toplock               |     |              | NI = Not III       |                                                            |
|            | 1390       | Throttle Cable (incl. 46)         |     |              |                    | Black, Pink, White, or Yellow                              |
| 45         |            |                                   |     |              | - Specify          | Black, Fillk, Wilke, Or Tellow                             |
| 46         | 9058       | Nut, 5/16-24 Jam                  |     |              |                    |                                                            |
| 47         | 2264       | Bolt, 5/16-18 x 3/4"              |     |              |                    |                                                            |
| 48         | 5159       | Seat Back                         |     |              |                    |                                                            |
| 49         | 5160       | Seat Bottom                       |     |              |                    |                                                            |
|            |            |                                   |     |              |                    |                                                            |
| 50         | 6320       | Headrest Pad                      |     |              |                    |                                                            |
| 51         | 1849       | Bolt, 1/4-20 x 1-1/2"             |     |              |                    |                                                            |
| 52         | 6038       | Steering Wheel                    |     |              |                    |                                                            |
| 53         | 9080       | Bolt, 1/4-20 x 2-3/4"             | _   |              | (1)1911            | ERING PARTS                                                |
|            | 9160       | Bolt, 1/4-20 x 7/8" with Nylock   |     |              | (UIII              |                                                            |
| 54         |            |                                   | 5   | 1\ 0 I. N    | L (man             | ala illustratad disawani anna anna BFF II ta BART II       |
| 55         | 5839       | Bolt, 1/4-20 x 3/4" Whiz Flange   | SI  | ı) yeek yar  | t(s) trom your mod | els illustrated diagram, cross over REF# to PART# 🛛 📙      |
| 56         | 9022       | Washer, 1/2" Flat                 | 7.7 |              | •                  | 2                                                          |
| 57         | 5681       | Spring                            | 3   | Z) Type YAI  | KI# INTO SITES [Se | arch Box] at GoKartsRus.com OPEN IN NEW TAB A COLOR SELECT |
| 58         | 1982       | Pedal Latch                       |     |              |                    |                                                            |
| 59         | 1019       | Tv-Wrap                           |     | 3) Δdd all n | eeded narts to Sh  | onning Cart   Complete "Checkout"   🗸 Done! 🗦              |

3) Add all needed parts to Shopping Cart  $\mid$  Complete "Checkout"  $\mid$   $\checkmark$  Done!

If a part does not come up in a Site Search, please Contact Us (include part# in email)

59

60

1019

1463

Ty-Wrap Bushing, Plastic

| REF.<br><u>NO</u><br>1<br>2<br>3<br><b>ASM</b> | PART<br><u>NO</u><br>1454<br>1124<br>1398<br>5957 | DESCRIPTION Bolt, 5/16-24 x 1.75" Washer, 5/16 Split Lock Washer, Flat Driver Pulley Assembly (Incl. REF. 4-10) | REF.<br>NO<br>20<br>21<br>22<br>23<br>24 | PART<br><u>NO</u><br>1469<br>5090<br>1116<br>1356<br>1118 | DESCRIPTION Spacer, 5/8ID x .062" Bearing Spanner Stud Jackshaft | REF.<br><u>NO</u><br>39<br>40<br>41<br>42<br>43 | PART<br><u>NO</u><br>9333<br>2279<br>2277<br>2278<br>1537-2 | DESCRIPTION Decal Washer, #8 Flat Screw, #8 x .5" Nut, #8 Lock Bracket |
|------------------------------------------------|---------------------------------------------------|-----------------------------------------------------------------------------------------------------------------|------------------------------------------|-----------------------------------------------------------|------------------------------------------------------------------|-------------------------------------------------|-------------------------------------------------------------|------------------------------------------------------------------------|
| 4                                              | #                                                 | Drum                                                                                                            | 25                                       | 3403                                                      | Key, 3/16sq x 2"                                                 | 44                                              | 1846                                                        | Bolt, 1/4-20 x .75"                                                    |
| 5                                              | tr                                                | Hub                                                                                                             | 26                                       | 1937                                                      | Spacer, 5/8ID x .25"                                             | 45                                              | 1854                                                        | Washer, 1/4 Flat                                                       |
| 6                                              | *                                                 | Shoe Assembly                                                                                                   | 27                                       | 1125s                                                     | Sprocket, 9T #420                                                | 46                                              | 9057                                                        | Nut, 1/4-20 Lock                                                       |
| 7                                              | *                                                 | Moveable Sheave                                                                                                 | 28                                       | 1031                                                      | Key, 3/16sq x .5"                                                | 47                                              | 1389                                                        | Bushing                                                                |
| 9                                              | 200349                                            | Bushing                                                                                                         | 29                                       | 1119                                                      | Spacer, 5/8ID x .125"                                            | 48                                              | 6958                                                        | Decal, Tire Pressure                                                   |
| 10                                             | *                                                 | Stationary Sheave                                                                                               | ASM                                      | 5958                                                      | Driven Pulley Assembly                                           | 49                                              | 4912                                                        | Decal, Warning: This Guard                                             |
| 11                                             | 1442                                              | Spacer, 3/4ID x .250"                                                                                           |                                          |                                                           | (incl. REF. 30-36)                                               | 50                                              | 1049                                                        | Decal, Warning:Drive Cover                                             |
| 12                                             | 5959                                              | Belt, Asymmetrical                                                                                              | 30                                       | *                                                         | Stationary Sheave                                                | 51                                              | 1628                                                        | Throttle Cable Retainer                                                |
| 13                                             | 9101                                              | Bolt, 5/16-24 x .5"                                                                                             | 31                                       | *                                                         | Bushing                                                          | 52                                              | 1018                                                        | Throttle Cable Stop                                                    |
| 14                                             | 9030                                              | Washer, 5/16 Interlock                                                                                          | 32                                       | *                                                         | Moveable Sheave                                                  | NI                                              | 9677                                                        | Decal, Hot Surfaces                                                    |
| 15                                             | 1494                                              | Mounting Bracket                                                                                                | 33                                       | 6804                                                      | Button, Nylon                                                    | NI                                              | 9678                                                        | Decal, Engine Exhaust                                                  |
| 16                                             | 9661                                              | Engine, 5hp (285-191)                                                                                           | 34                                       | 6805                                                      | Spring                                                           | NI                                              | 5964                                                        | Decal, Oil Warning                                                     |
|                                                | 9737                                              | Engine, 5.5hp (285-192)                                                                                         | 35                                       | ŵ                                                         | Cam                                                              |                                                 |                                                             | · ·                                                                    |
| 17                                             | 1263                                              | Nut, 5/16-18 Flange                                                                                             | 36                                       | 2477                                                      | Retaining Ring                                                   | * =                                             | Not Availabl                                                | e Separately                                                           |
| 18                                             | 1110                                              | Chassis                                                                                                         | 37                                       | 1542                                                      | Cover                                                            | ASA                                             | 1 = Assemb                                                  | ly .                                                                   |
| 19                                             | 1136                                              | Nut, 5/8-18 Top Lock                                                                                            | 38                                       | 1390                                                      | Throttle Cable                                                   | NI = Not Illustrated                            |                                                             |                                                                        |