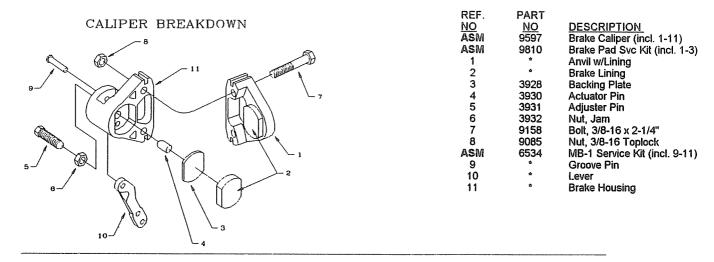

## **REPAIR PARTS - MODEL 285-191/-192**

|            | DADT       |                                   |     | REF.         | PART               |                                                            |
|------------|------------|-----------------------------------|-----|--------------|--------------------|------------------------------------------------------------|
| REF.       | PART       | DECCRIPTION                       |     | NO.          | NO.                | <u>DESCRIPTION</u>                                         |
| <u>NO.</u> | <u>NO.</u> | DESCRIPTION                       |     | 61           | 9514               | Chain, #420 x 62P (incl. 62)                               |
| 1          | 9741-19    | Frame                             |     |              |                    |                                                            |
| ASM        | 1464       | Tie Rod Assembly (incl. 2-6)      |     | 62           | 2037               | Master Link, #420                                          |
| 2          | 1465       | Tie Rod                           |     | 63           | 9341               | Decal, Front Plate                                         |
|            | 1415       | Rod End - Left Hand Thread        |     | 64           | 5946               | Decal, Steering Wheel                                      |
| 3          |            | Nut, 3/8-24 Right Hand Thread     |     | 65           | 1441               | Scuff Pad, Floor Pan                                       |
| 4          | 9092       | Nut, 3/0-24 Right Hand Thread     |     | 66           | 9176               | Bolt, 5/16-18 x 1"                                         |
| 5          | 1414       | Rod End - Right Hand Thread       |     |              |                    | Key, 1/4"Square x 1-3/4"                                   |
| 6 .        | 9024       | Nut, 3/8-24 Left Hand Thread      |     | 67           | 6123               |                                                            |
| 7          | 9146       | Bolt, 3/8-16 x 1-1/2"             |     | 68           | 1194               | Washer, 3/4" Flat                                          |
|            |            | Washer, 3/8 Flat                  |     | 69           | 1607               | Front Plate                                                |
| 8          | 9091       |                                   |     | 70           | 9748-2             | Front Bar                                                  |
| 9          | 9085       | Nut, 3/8-16 Lock                  |     |              | 9746-2             | Center Bar                                                 |
| 10         | 2457       | Spindle - Right Side              |     | 71           |                    |                                                            |
| NI         | 2458       | Spindle - Left Side               |     | 72           | 9749-2             | Overhead Bar                                               |
| 11         | 5682       | Bolt, 1/2-13 x 5-1/2"             |     | 73           | 9747-2             | Rear Upright                                               |
|            |            | Nut, 1/2-13 Toplock               |     | 74           | 9796               | Screw, 12-24 x 1/2" Self Tapping                           |
| 12         | 1012       |                                   |     | 75           | 1389               | Bushing                                                    |
| 13         | 5157       | Spacer, 5/8" x 3/4"               |     | 76           | 2386               | Bolt, 3/8-16 x 3-1/2"                                      |
| 14         | 1046       | Nut, 5/8-11 Toplock               |     |              | 6452               | Bolt, 3/8-16 x 5"                                          |
| 15         | 9509P      | Frt. Wheel Assembly (incl. 16-19) |     | 77           |                    |                                                            |
| 16         | 5090       | Bearing                           |     | 78           | 1447               | Bolt, 5/16-18 x 1-3/4" Shoulder                            |
| 17         | 5950       | Spanner                           |     | 79           | 1846               | Bolt, 1/4-20 x 3/4"                                        |
|            |            | Tire, 145/70 x 6" Knobby          |     | 80           | 9145               | Bolt, 3/8-16 x 1-3/4"                                      |
| 18         | 4915       |                                   |     | 81           | 1847               | Bolt, 1/4-20 x 1"                                          |
| 19         | 3802       | Tube, 6"                          |     |              |                    | Bolt, 1/4-20 x 1-1/4"                                      |
| 20         |            |                                   |     | 82           | 1848               |                                                            |
| 21         |            |                                   |     | ASM          | 9799               | Stop Switch Asm (incl. 83-85)                              |
| 22         |            |                                   |     | 83           | 1392               | Stop Switch                                                |
|            |            |                                   |     | 84           | 1393               | Ring Terminal                                              |
| 23         |            |                                   |     | 85           | 1394               | Wire, 50" with Splice Connector                            |
| ASM        | 3554       | Rear Wheel Assembly (incl. 24,25) |     |              |                    |                                                            |
| 24         | 3552       | Wheel - 8" Gold                   |     | 86           | 1406               | Wire, to Engine                                            |
| 25         | 3548       | Tire, 18/9.5 x 8"                 |     | 87           | 9502               | Spring, Left Wound                                         |
|            |            | Tube, 8" (Repair Part Only)       |     | 88           | 9503               | Spring, Right Wound                                        |
| NI         | 1430       |                                   |     | 89           | 9597               | Caliper (see Caliper Breakdown)                            |
| 26         | 9162       | Nut, 3/4-10 Toplock               |     | ASM          | 9798*              | Foam Replacement Kit (incl. 90-92)                         |
| 27         | 1448       | Spacer, 1" ID x 3-9/16"           |     |              |                    |                                                            |
| 28         | 1760       | Bearing Flange                    |     | 90           | 9758*              | Foam, 43"                                                  |
| 29         | 3941       | Bearing                           |     | 91           | 9808*              | Foam, 10"                                                  |
| 30         | 2265       | Spacer, 1" ID x 3/4"              |     | 92           | 9759*              | Foam, 30"                                                  |
|            |            |                                   |     | 93           | 9776               | Clamp, 3/4"                                                |
| 31         | 1189       | Nut, 5/16-18 Toplock              |     | 94           | 9361               | Decal, Floor Pan                                           |
| 32         | 9740       | Axle                              |     |              |                    | Decal, Warning - No Passengers                             |
| ASM        | 6420       | Sprocket Assembly (incl. 33-36)   |     | 95           | 2832               |                                                            |
| 33         | 6282       | Sprocket, 54 Teeth 420 Chain      |     | 96           | 4504               | Decal, Warning - Yellow                                    |
| 34         | 6701       | Bolt, 5/16-18 Socket Head         |     | 97           | 6540               | Decal, Warning: Wear Helmet                                |
|            |            | Sprocket Hub                      |     | 98           | 8138               | Decal, Warning: Entanglement                               |
| 35         | 6280       | Sprocket Flub                     |     | 99           | 8154               | Decal, Age Restriction                                     |
| 36         | 1876       | Bolt, 1/4-20 x 5/8" Whiz          |     |              | K285-18            | Axle Guard Repair Kit                                      |
| 37         | 9680       | Key, 1/4" x 3/8" x 1-1/4" Long    |     | 100          |                    | •                                                          |
| 38         | 1775       | Key, 1/4" Square x 1-1/4" Long    |     | NI           | 2684D              | Engine Owner's Manual (285-191)                            |
| 39         | 9511       | Brake Rotor                       |     | NI           | 2684E              | Engine Owner's Manual (285-192)                            |
|            | 1854       | Washer, #14 Flat                  |     | NI           | 6477               | Vehicle Operator's Manual                                  |
| 40         |            |                                   |     | NI           | 9247R4             | Assembly Instructions                                      |
| 41         | 9744-2     | Brake Rod                         |     | 141          | 3247114            | Assembly mandenons                                         |
| 42         | 1436       | Brake Pedal                       |     |              |                    |                                                            |
| 43         | 1437       | Throttle Pedal                    |     |              | ASM = As           | sembly                                                     |
| 44         | 9057       | Nut, 1/4-20 Toplock               |     |              | NI = Not III       |                                                            |
|            | 1390       | Throttle Cable (incl. 46)         |     |              |                    | Black, Pink, White, or Yellow                              |
| 45         |            |                                   |     |              | - Specify          | Black, Fillk, Wilke, Or Tellow                             |
| 46         | 9058       | Nut, 5/16-24 Jam                  |     |              |                    |                                                            |
| 47         | 2264       | Bolt, 5/16-18 x 3/4"              |     |              |                    |                                                            |
| 48         | 5159       | Seat Back                         |     |              |                    |                                                            |
| 49         | 5160       | Seat Bottom                       |     |              |                    |                                                            |
|            |            |                                   |     |              |                    |                                                            |
| 50         | 6320       | Headrest Pad                      |     |              |                    |                                                            |
| 51         | 1849       | Bolt, 1/4-20 x 1-1/2"             |     |              |                    |                                                            |
| 52         | 6038       | Steering Wheel                    |     |              |                    |                                                            |
| 53         | 9080       | Bolt, 1/4-20 x 2-3/4"             | _   |              | (1)1911            | ERING PARTS                                                |
|            | 9160       | Bolt, 1/4-20 x 7/8" with Nylock   |     |              | (UIII              |                                                            |
| 54         |            |                                   | 5   | 1\ 0 I. N    | L (man             | ala illustratad disawani anna anna BFF II ta BART II       |
| 55         | 5839       | Bolt, 1/4-20 x 3/4" Whiz Flange   | SI  | ı) yeek yar  | t(s) trom your mod | els illustrated diagram, cross over REF# to PART# 🛛 📙      |
| 56         | 9022       | Washer, 1/2" Flat                 | 7.7 |              | •                  | 2                                                          |
| 57         | 5681       | Spring                            | 3   | Z) Type YAI  | KI# INTO SITES [Se | arch Box] at GoKartsRus.com OPEN IN NEW TAB A COLOR SELECT |
| 58         | 1982       | Pedal Latch                       |     |              |                    |                                                            |
| 59         | 1019       | Tv-Wrap                           |     | 3) Δdd all n | eeded narts to Sh  | onning Cart   Complete "Checkout"   🗸 Done! 🗦              |