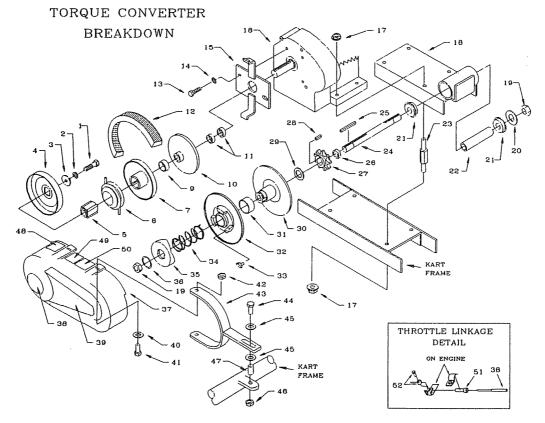

| REF.<br><u>NO</u><br>1<br>2<br>3<br><b>ASM</b> | PART<br><u>NO</u><br>1454<br>1124<br>1398<br>5957 | DESCRIPTION Bolt, 5/16-24 x 1.75" Washer, 5/16 Split Lock Washer, Flat Driver Pulley Assembly (Incl. REF. 4-10) | REF.<br>NO<br>20<br>21<br>22<br>23<br>24 | PART<br><u>NO</u><br>1469<br>5090<br>1116<br>1356<br>1118 | DESCRIPTION Spacer, 5/8ID x .062" Bearing Spanner Stud Jackshaft | REF.<br><u>NO</u><br>39<br>40<br>41<br>42<br>43 | PART<br><u>NO</u><br>9333<br>2279<br>2277<br>2278<br>1537-2 | DESCRIPTION Decal Washer, #8 Flat Screw, #8 x .5" Nut, #8 Lock Bracket |
|------------------------------------------------|---------------------------------------------------|-----------------------------------------------------------------------------------------------------------------|------------------------------------------|-----------------------------------------------------------|------------------------------------------------------------------|-------------------------------------------------|-------------------------------------------------------------|------------------------------------------------------------------------|
| 4                                              | #                                                 | Drum                                                                                                            | 25                                       | 3403                                                      | Key, 3/16sq x 2"                                                 | 44                                              | 1846                                                        | Bolt, 1/4-20 x .75"                                                    |
| 5                                              | tr                                                | Hub                                                                                                             | 26                                       | 1937                                                      | Spacer, 5/8ID x .25"                                             | 45                                              | 1854                                                        | Washer, 1/4 Flat                                                       |
| 6                                              | *                                                 | Shoe Assembly                                                                                                   | 27                                       | 1125s                                                     | Sprocket, 9T #420                                                | 46                                              | 9057                                                        | Nut, 1/4-20 Lock                                                       |
| 7                                              | *                                                 | Moveable Sheave                                                                                                 | 28                                       | 1031                                                      | Key, 3/16sq x .5"                                                | 47                                              | 1389                                                        | Bushing                                                                |
| 9                                              | 200349                                            | Bushing                                                                                                         | 29                                       | 1119                                                      | Spacer, 5/8ID x .125"                                            | 48                                              | 6958                                                        | Decal, Tire Pressure                                                   |
| 10                                             | *                                                 | Stationary Sheave                                                                                               | ASM                                      | 5958                                                      | Driven Pulley Assembly                                           | 49                                              | 4912                                                        | Decal, Warning: This Guard                                             |
| 11                                             | 1442                                              | Spacer, 3/4ID x .250"                                                                                           |                                          |                                                           | (incl. REF. 30-36)                                               | 50                                              | 1049                                                        | Decal, Warning:Drive Cover                                             |
| 12                                             | 5959                                              | Belt, Asymmetrical                                                                                              | 30                                       | *                                                         | Stationary Sheave                                                | 51                                              | 1628                                                        | Throttle Cable Retainer                                                |
| 13                                             | 9101                                              | Bolt, 5/16-24 x .5"                                                                                             | 31                                       | *                                                         | Bushing                                                          | 52                                              | 1018                                                        | Throttle Cable Stop                                                    |
| 14                                             | 9030                                              | Washer, 5/16 Interlock                                                                                          | 32                                       | *                                                         | Moveable Sheave                                                  | NI                                              | 9677                                                        | Decal, Hot Surfaces                                                    |
| 15                                             | 1494                                              | Mounting Bracket                                                                                                | 33                                       | 6804                                                      | Button, Nylon                                                    | NI                                              | 9678                                                        | Decal, Engine Exhaust                                                  |
| 16                                             | 9661                                              | Engine, 5hp (285-191)                                                                                           | 34                                       | 6805                                                      | Spring                                                           | NI                                              | 5964                                                        | Decal, Oil Warning                                                     |
|                                                | 9737                                              | Engine, 5.5hp (285-192)                                                                                         | 35                                       | ŵ                                                         | Cam                                                              |                                                 |                                                             | · ·                                                                    |
| 17                                             | 1263                                              | Nut, 5/16-18 Flange                                                                                             | 36                                       | 2477                                                      | Retaining Ring                                                   | * =                                             | Not Availabl                                                | e Separately                                                           |
| 18                                             | 1110                                              | Chassis                                                                                                         | 37                                       | 1542                                                      | Cover                                                            | ASA                                             | 1 = Assemb                                                  | ly .                                                                   |
| 19                                             | 1136                                              | Nut, 5/8-18 Top Lock                                                                                            | 38                                       | 1390                                                      | Throttle Cable                                                   | NI = Not Illustrated                            |                                                             |                                                                        |