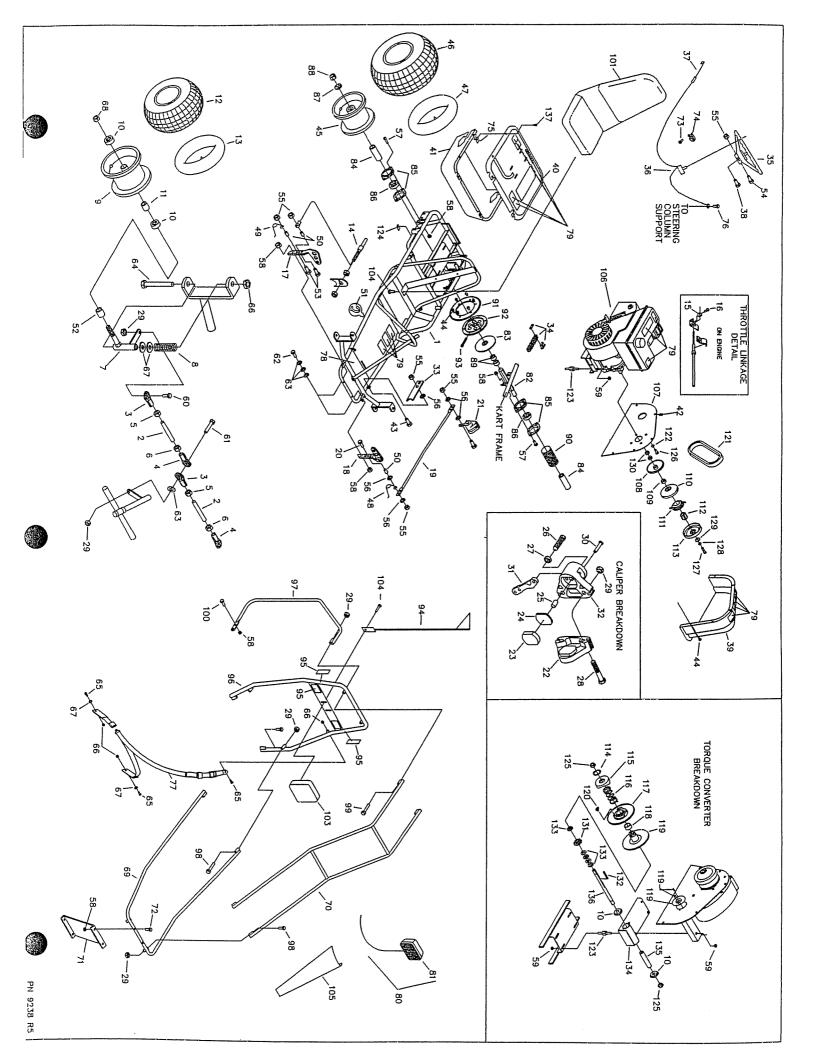

## **ORDERING PARTS** 1) Seek Part(s) from your models illustrated diagram, cross over REF# to PART#

2) Type PART# into sites [Search Box] at GoKartsRus.com TIP! - RIGHT CLICK LINK, SELECT OPEN IN NEW TAB

Add all needed parts to Shopping Cart | Complete "Checkout" | ✓ Done!

If a part does not come up in a Site Search, please Contact Us (include part# in email)