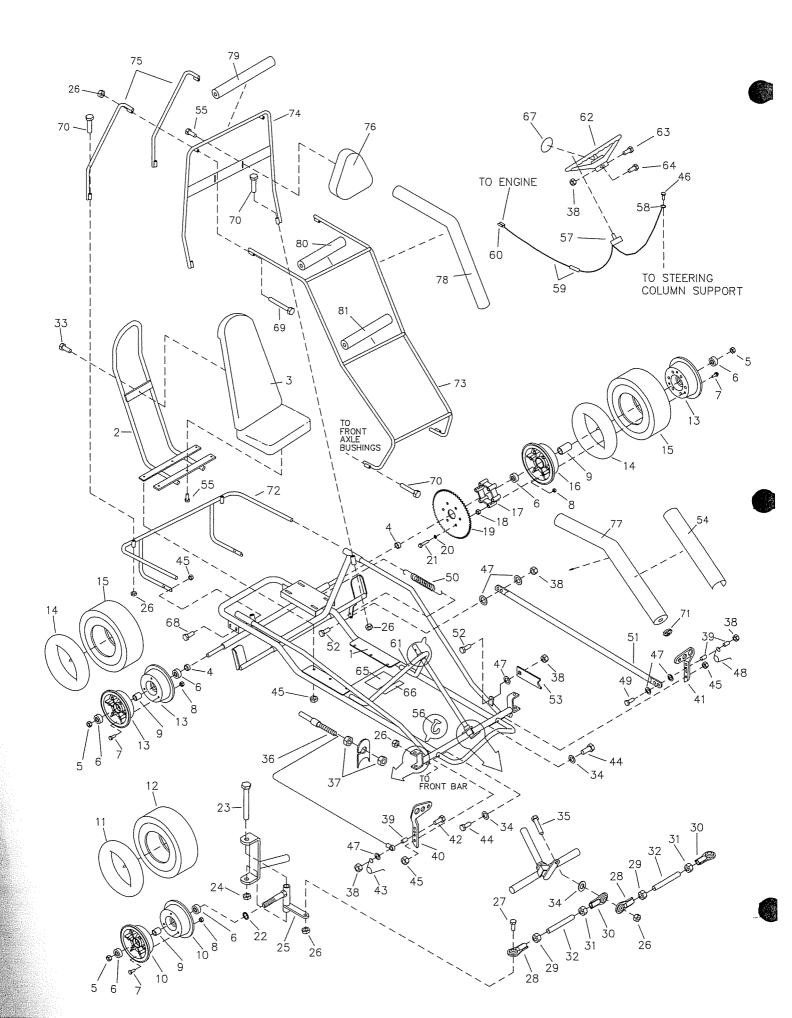

## REPAIR PARTS - MODEL 297-12

| 055    | DADT                  |                                           | DEE              | DIDT               |                                            |
|--------|-----------------------|-------------------------------------------|------------------|--------------------|--------------------------------------------|
| REF.   | PART                  | DESCRIPTION                               | REF.             | PART               | DECODIDITION                               |
| NO.    | <u>NO.</u><br>9574-18 | Frame                                     | <u>NO.</u><br>53 | <u>NO.</u><br>1982 | DESCRIPTION                                |
|        | 3347-2                | Seat Frame                                | 54               | 9800               | Pedal Latch<br>Arm Pad Cover               |
| 2<br>3 | 4324                  | Seat Pad                                  | 55               | 1876               |                                            |
| 4      | 1119                  | Spacer, 5/8 ID x 1/8"                     | 56               | 1019               | Bolt, 1/4-20 x 5/8" Whiz Flange<br>Ty-Wrap |
| 5      | 1046                  | Nut, 5/8-11 Toplock                       | ASM              | 9799               | Stop Switch Assembly (incl. REF. 57-59)    |
| ASM    | 2497                  | Front Wheel Assembly (incl. REF. 6-12)    | 57               | 1392               | Stop Switch                                |
| ASM    | 2247                  | Idle Wheel Asm (incl. REF. 6-9,13-15)     | 58               | 1393               | Ring Terminal                              |
| ASM    | 4337                  | Drive Wheel Asm (incl. REF. 6-9,13-21)    | 59               | 1394               | Wire, 50" w/Splice Connector               |
|        | 1093                  | Bearing                                   | 60               | 3135               | Blade Terminal                             |
| 6<br>7 | 5839                  | Bolt, 1/4-20 x 3/4"                       | 61               | 1463               | Bushing, Insulating                        |
| 8      | 1186                  | Nut, 1/4-20                               | 62               | 6038               | Steering Wheel                             |
| 9      | 5949                  | Spanner                                   | 63               | 9080               | Bolt, 1/4-20 x 2-3/4"                      |
| 10     | 5158                  | Wheel Half, Front 4"                      | 64               | 9160               | Bolt, 1/4-20 x 7/8"                        |
| 11     | 1053                  | Tube, Front 4"                            | 65               | 4504               | Decal, Warning                             |
| 12     | 2244                  | Tire, Front 4.10/3.50 x 4" Knobby         | 66               | 2832               | Decal, No Passengers                       |
| 13     | 8004                  | Wheel Half, Rear 5" Untapped              | 67               | 3296               | Decal, Steering Wheel Center               |
| 13     | 1753                  | Tube, Rear 5"                             | 68               | 2264               | Bolt, 5/16-18 x 3/4"                       |
| 14     | 2246                  | Tire, Rear 4.10/3.50 x 5" Knobby          | 69               | 6452               | Bolt, 3/8-16 x 5"                          |
| 16     | 8006                  | Wheel Half, Rear 5" Tapped                | 70               | 2386               | Bolt, 3/8-16 x 3-1/2"                      |
| 17     | 8008                  | Spacer                                    | 71               | 9776               | Foam Stop, 3/4"                            |
| 18     | 2388                  | Nut, 3/8-24                               | 72               | 9554-18            | Rear Bar                                   |
| 19     | 8007                  | Sprocket, #35 Chain x 60 Teeth            | 73               | 9540-2             | Front Bar                                  |
| 20     | 9030                  | Washer, 5/16 Lock                         | 74               | 9547-2             | Center Bar                                 |
| 20     | 9127                  | Bolt, 5/16-18 x 2-1/4"                    | 75               | 9549-2             | Rear Upright Bar                           |
| 22     | 1937                  | Spacer, 5/8 ID x 1/4" Thick               | 76               | 6320               | Headrest Pad                               |
| 23     | 1264                  | Bolt, 1/2-13 x 3-1/2"                     | NI               | 9798**             | Foam Kit Universal (incl. 77-81)           |
| 24     | 1012                  | Nut, 1/2-13 Toplock                       | 77               | 9759**             | Foam, Side Bar, 30"                        |
| 25     | 8021                  | Spindle, Right Side                       | 78               | 9758**             | Foam, Front Bar, 43"                       |
| NI     | 8020                  | Spindle, Left Side                        | 79               | 9763**             | Foam, 16"                                  |
| 26     | 9085                  | Nut, 3/8-16 Toplock                       | 80               | 9764**             | Foam, 15"                                  |
| 20     | 9146                  | Bolt, 3/8-16 x 1-1/2"                     | 81               | 9765**             | Foam, 14"                                  |
| ASM    | 4355                  | Tie Rod Assembly (incl. REF. 28-32)       | NI               | 4350               | Vehicle Operator's Manual                  |
| 28     | 1414                  | Tie Rod End, Right Hand Thread            | NI               | 9212R1             | Assembly Instructions                      |
| 29     | 9092                  | Nut, 3/8-24 Jam, Right Hand Thread        | NI               | 6450               | Decal, Helmet Warning                      |
| 30     | 1415                  | Tie Rod End, Left Hand Thread             | NI               | 9679               | Decal, No Riders Allowed                   |
| 31     | 9024                  | Nut, 3/8-24 Jam, Left Hand Thread         | 1.81             | 3013               | Decal, No Riders Allowed                   |
| 32     | 4352                  | Tie Rod                                   |                  |                    |                                            |
| 33     | 9006                  | Bolt, 1/4-20 x 1/2" Whiz Flange           |                  |                    |                                            |
| 34     | 9091                  | Washer, 3/8 Flat                          |                  |                    |                                            |
| 35     | 9145                  | Bolt, 3/8-16 x 1-3/4"                     |                  |                    |                                            |
| 36     | 1390                  | Throttle Cable w/ Housing (incl. REF. 37) |                  |                    |                                            |
| 37     | 9058                  | Nut, 5/16-24 Jam                          |                  |                    |                                            |
| 38     | 9057                  | Nut, 1/4-20 Toplock                       |                  |                    |                                            |
| 39     | 1389                  | Bushing                                   | ASM :            | = Assembly         | v                                          |
| 40     | 1437                  | Pedal, Throttle                           |                  | lot Illustrate     | -                                          |
| 41     | 1436                  | Pedal, Brake                              |                  |                    | Numbers are followed by one                |
| 42     | 1847                  | Bolt, 1/4-20 x 1"                         |                  |                    | ing Color Designating Suffixes:            |
| 43     | 9502                  | Spring, Left Wound                        |                  | B = B              |                                            |
| 44     | 9110                  | Bolt, 5/16-18 x 1-3/4"                    |                  | W = V              |                                            |
| 45     | 1189                  | Nut, 5/16-18 Toplock                      | <b>C</b> r       |                    | r Suffix when ordering replacement         |
| 46     | 9796                  | Screw, 12-24 x 1/2" Self tapping          | •                | am.                | Cant men ordening replacement              |
| 47     | 1854                  | Washer, #14 Flat                          | 100              | ATT.               |                                            |
| 48     | 9503                  | Spring, Right Wound                       |                  |                    |                                            |
| 49     | 1849                  | Bolt, 1/4-20 x 1-1/2"                     |                  |                    |                                            |
| 50     | 9780                  | Spring                                    |                  |                    |                                            |
| 51     | 5097                  | Brake Rod                                 |                  |                    |                                            |
| 52     | 1846                  | Bolt, 1/4-20 x 3/4"                       |                  |                    |                                            |
|        |                       |                                           |                  |                    |                                            |