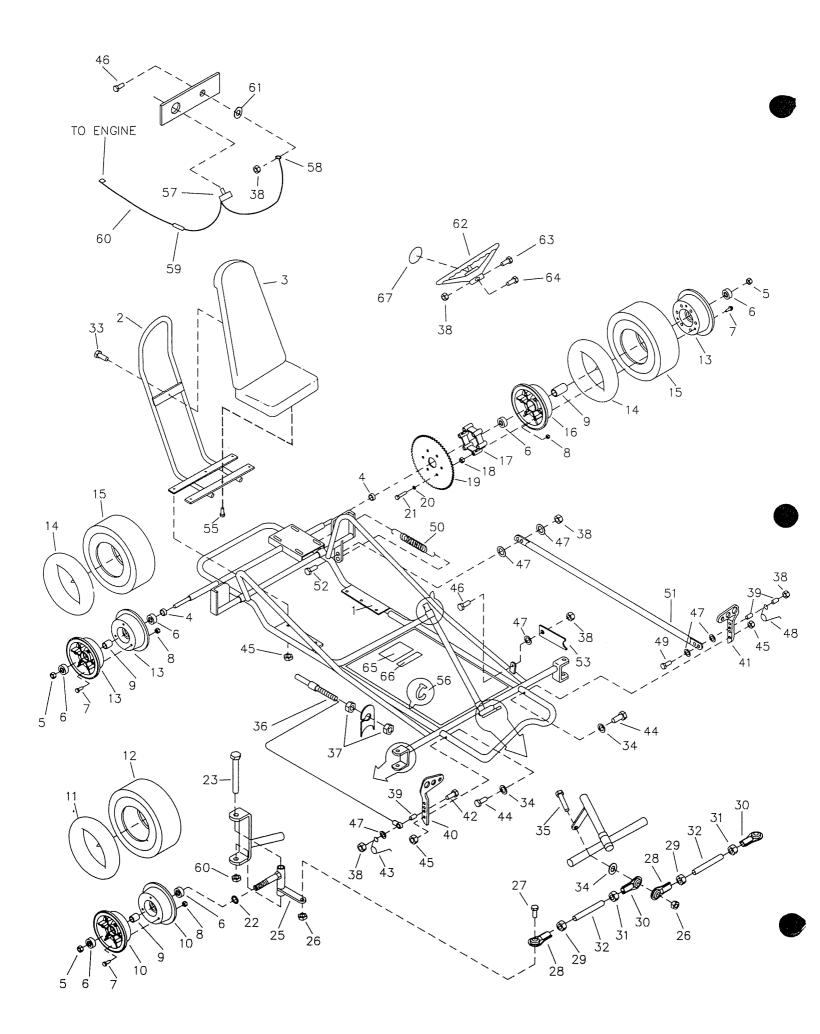

## REPAIR PARTS MODEL 207

|   |                                                                                                                                                                                                           | REPAIR PARTS - MODEL 297                                                                                                                                                                                                                                             |                                                                                                                                                                                                                                                                                                                                                                                                                                                                                                                                                                                                                                                                                                                                              |                                                                                                                     |                                                                                     |                                                                                                                                                                                                                                                                                                                                |  |
|---|-----------------------------------------------------------------------------------------------------------------------------------------------------------------------------------------------------------|----------------------------------------------------------------------------------------------------------------------------------------------------------------------------------------------------------------------------------------------------------------------|----------------------------------------------------------------------------------------------------------------------------------------------------------------------------------------------------------------------------------------------------------------------------------------------------------------------------------------------------------------------------------------------------------------------------------------------------------------------------------------------------------------------------------------------------------------------------------------------------------------------------------------------------------------------------------------------------------------------------------------------|---------------------------------------------------------------------------------------------------------------------|-------------------------------------------------------------------------------------|--------------------------------------------------------------------------------------------------------------------------------------------------------------------------------------------------------------------------------------------------------------------------------------------------------------------------------|--|
|   | REF<br>NO.<br>1<br>2<br>3<br>4<br>5<br><b>ASM</b><br><b>ASM</b><br>6<br>7<br>8<br>9<br>10<br>11<br>12<br>13<br>14                                                                                         | NO.<br>6219-18<br>3347-2<br>4324<br>1119<br>1046<br>2497<br>2247                                                                                                                                                                                                     | DESCRIPTION Frame Seat Frame Seat Pad Spacer, 5/8 ID x 1/8" Nut, 5/8-11 Toplock Front Wheel Assembly (inc. REF 22-28) Idle Wheel Asm (inc. REF 22-25,29-31) Drive Wheel Asm (inc. REF 22-25,29-37) Bearing Bolt, 1/4-20 x .75" Nut, 1/4-20 Spanner Wheel Half, Front 4" Tube, Front 4" Tire, Front 4.10/3.50 x 4" Knobby Wheel Half, Rear 5" Untapped                                                                                                                                                                                                                                                                                                                                                                                        | REF<br>NO.<br>55<br>56<br><b>ASM</b><br>57<br>58<br>59<br>60<br>61<br>62<br>63<br>64<br>65<br>66<br>67<br><b>NI</b> | PART NO. 1876 1019 4419 1392 1393 2650 5642 5732 6038 9080 9160 4504 2832 3296 4350 | DESCRIPTION Bolt, 1/4-20 x 5/8" Whiz Flange Ty-Wrap Stop Switch Assembly (inc. REF 79-82) Stop Switch Ring Terminal Butt Connector Wire w/ Terminal Washer, 1/4 Int/Ext Lock Steering Wheel Bolt, 1/4-20 x 2.75" Bolt, 1/4-20 x .875" Decal, Warning Decal, No Passengers Decal, Steering Wheel Cntr Vehicle Operator's Manual |  |
|   | 15<br>16<br>17<br>18<br>19<br>20<br>21<br>22<br>23<br>24<br>25<br>NI<br>26<br>27<br>ASM<br>28<br>29<br>30<br>31<br>32<br>33<br>34<br>35<br>36<br>37<br>38<br>39<br>40<br>41<br>42<br>43<br>44<br>44<br>45 | 2246<br>8006<br>8008<br>2388<br>8007<br>9030<br>9127<br>1937<br>1264<br>1012<br>8021<br>8020<br>9085<br>9146<br>4355<br>1414<br>9092<br>1415<br>9024<br>4352<br>9006<br>9091<br>9145<br>1390<br>9058<br>9057<br>1389<br>1437<br>1436<br>1847<br>9502<br>9110<br>1189 | Tube, Rear 5" Tire, Rear 4.10/3.50 x 5" Knobby Wheel Half, Rear 5" Tapped Spacer Nut, 3/8-24 Sprocket, #35 Chain x 60 Teeth Washer, 5/16 Lock Bolt, 5/16-18 x 2.25" Spacer, 5/8 ID x .25" Thick Bolt, 1/2-13 x 3.50" Nut, 1/2-13 Toplock Spindle, Right Side Spindle, Left Side Nut, 3/8-16 Toplock Bolt, 3/8-16 x 1.50" Tie Rod Assembly (inc. REF 46-50) Tie Rod End, Right Hand Thread Nut, 3/8-24 Jam, Right Hand Thread Tie Rod End, Left Hand Thread Tie Rod Bolt, 1/4-20 x .5" Whiz Flange Washer, 3/8 Flat Bolt, 3/8-16 x 1.75" Throttle Cable w/ Housing (inc. REF 55) Nut, 5/16-24 Jam Nut, 1/4-20 Toplock Bushing Pedal, Throttle Pedal, Brake Bolt, 1/4-20 x 1.00" Spring, Left Wound Bolt, 5/16-18 x 1.75" Nut, 5/16-18 Toplock |                                                                                                                     | = Assemi                                                                            | ,                                                                                                                                                                                                                                                                                                                              |  |
| ) | 46<br>47<br>48<br>49<br>50<br>51<br>52                                                                                                                                                                    | 1845<br>1854<br>9503<br>1849<br>4365<br>5097<br>1846                                                                                                                                                                                                                 | Bolt, 1/4-20 x .625" Washer, #14 Flat Spring, Right Wound Bolt, 1/4-20 x 1.50" Spring Brake Rod Bolt, 1/4-20 x .75"                                                                                                                                                                                                                                                                                                                                                                                                                                                                                                                                                                                                                          |                                                                                                                     |                                                                                     |                                                                                                                                                                                                                                                                                                                                |  |

Bolt, 1/4-20 x .75"

Nut, 5/16-18 Flange

Pedal Latch