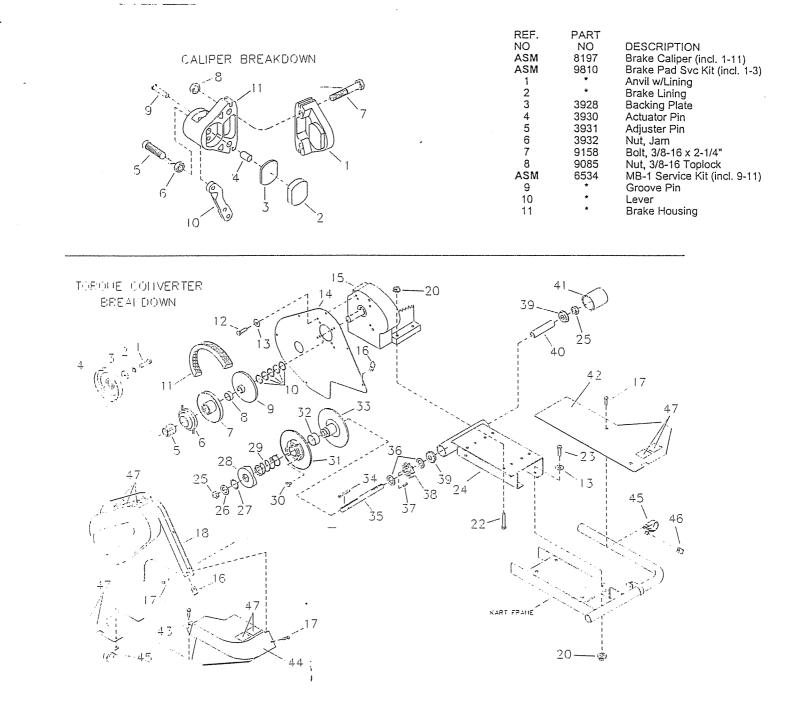

| REF. | PART   |                          |      |       |                        |      |             |
|------|--------|--------------------------|------|-------|------------------------|------|-------------|
| NO   | NO     | DESCRIPTION              | REF. | PART  |                        | REF. | PART        |
| 1    | 8204   | Bolt, 5/16-24 x 2-1/4"   | NO   | NO    | DESCRIPTION            | NO   | NO          |
| 2    | 1124   | Washer, 5/16 Split Lock  | 21   |       |                        | 41   | 8194        |
| 3    | 1398   | Washer, 21/64 ID Fender  | 22   | 9186  | Bolt, 5/16-18 X 1-1/2" | 42   | 8265        |
| ASM  | 5957   | Driver Pulley Assembly   | 23   | 2264  | Bolt, 5/16-18 X 3/4"   | 43   | 8260        |
|      |        | (incl. REF. 4-9)         | 24   | 8908  | Chassis                | 44   | 8259        |
| 4    | *      | Drum                     | 25   | 9155  | Nut, 5/8-11 Jam        | - 45 | 8266        |
| 5    | *      | Hub                      | . 26 | 8193  | Washer, Cup            | 46   | 8227        |
| 6    | *      | Shoe Assembly            | ASM  | 8191  | Driven Pulley Assembly | 47   | 11330       |
| 7    | *      | Moveable Sheave          |      |       | (incl. REF. 27-33)     |      |             |
| 8    | 200349 | Bushing                  | 27   | 2477  | Retaining Ring         |      |             |
| 9    | *      | Stationary Sheave        | 28   | *     | Cam                    |      |             |
| 10   | 1194   | Washer, 3/4 Flat         | 29   | 6805  | Spring                 |      | = Not Avail |
| 11   | 8192   | Belt, Asymmetrical       | 30   | 6804  | Button, Nylon          |      | M = Asser   |
| 12   | 9101   | Bolt, 5/16-24 x 1/2"     | 31   | *     | Moveable Sheave        | NI   | = Not Illus |
| 13   | 9060   | Washer, 5/16 Plain       | 32   | *     | Bushing                |      |             |
| 14   | 8200   | Cover Panel              | 33   | *     | Stationary Sheave      |      |             |
| 15   | 5533   | Engine, 6hp Tecumseh     | 34   | 3403  | Key, 3/16sq x 2"       |      |             |
| 16   | 2449   | Nut, Tinnerman           | 35   | 8219  | Jackshaft              |      |             |
| 17   | 9006   | Bolt, 1/4-20 x 1/2" Whiz | 36   | 1119  | Spacer, 5/8ID x 1/8"   |      |             |
|      |        | Flange                   | 37   | 1031  | Key, 3/16sq x 1/2"     |      |             |
| 18   | 8199   | Cover                    | 38   | 1125S | Sprocket, 9T #420      |      |             |
| 19   |        |                          | 39   | 5090  | Bearing                |      |             |
| 20   | 1263   | Nut, 5/16-18 Flange      | 40   | 2430  | Spanner                |      |             |
|      |        |                          |      |       |                        |      |             |

| REF. | PART  |                             |
|------|-------|-----------------------------|
| NO   | NO    | DESCRIPTION                 |
| 41   | 8194  | Cap, Plastic                |
| 42   | 8265  | Right Deck Cover            |
| 43   | 8260  | Left Deck Cover             |
| 44   | 8259  | Caliper Cover               |
| 45   | 8266  | Loop Clip                   |
| 46   | 8227  | Clip Nut                    |
| 47   | 11330 | Decal Sheet, Main Frame and |
|      |       | Engine Warnings             |
|      |       |                             |

!

\* = Not Available Separately
ASM = Assembly
NI = Not Illustrated