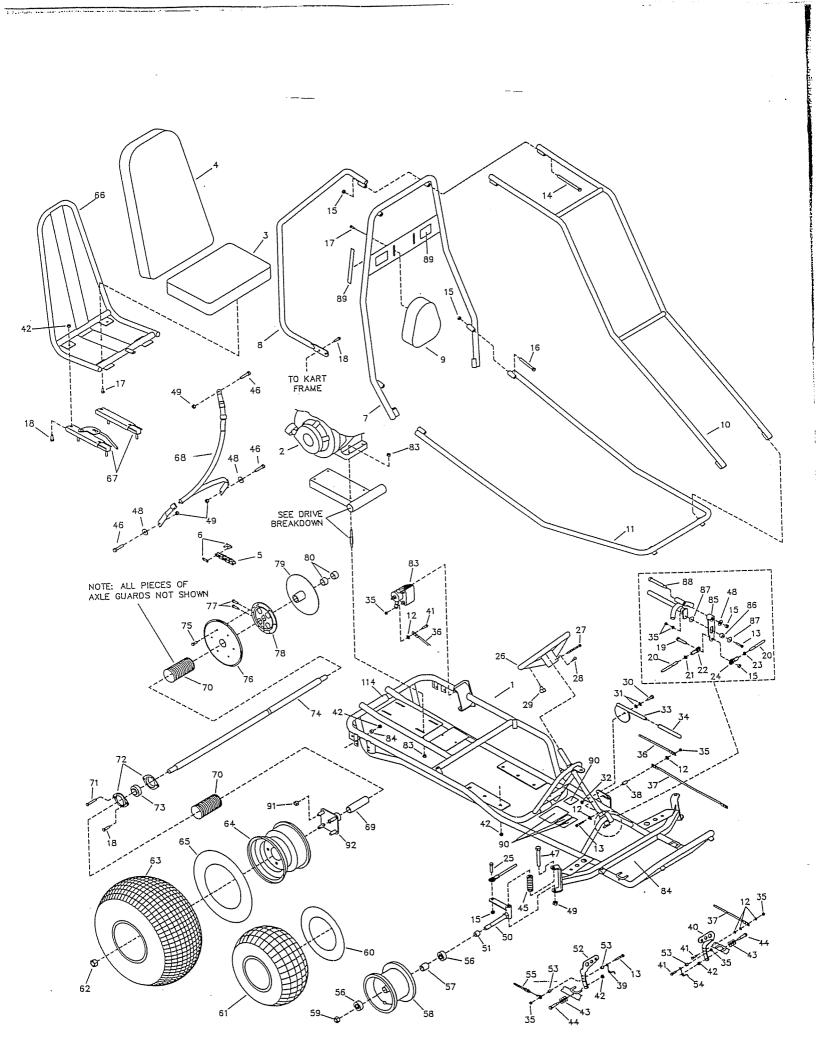

## **REPAIR PARTS - 386B-0**

-

~

-

|            |                    |                                                              | DEE              | DADT               |                                             |
|------------|--------------------|--------------------------------------------------------------|------------------|--------------------|---------------------------------------------|
| REF.       | PART               | DECODIDITION                                                 | REF.             | PART               | DESCRIPTION                                 |
| <u>NO.</u> | <u>NO.</u>         | DESCRIPTION                                                  | <u>NO.</u><br>67 | <u>NO.</u><br>6734 | Seat Slide - pair                           |
| 1          | 10711-5            | Frame<br>Engine, 6HP Tecumseh                                | 68               | 8373               | Seat Belt Shoulder / Lap                    |
| 2<br>3     | 5533<br>5557       | Seat Bottom                                                  | 69               | 4660-16            | Spacer, 1" ID x 4-7/16"                     |
| 4          | 8748               | Seat Back                                                    | 70               | K388-38            | Axle Guard Repair Kit                       |
| 5          | 9343               | Chain, 420 x 72 Links (incl. 6)                              | 71               | 6573               | Bolt, 5/16-18 x 1-3/4"                      |
| 6          | 2037               | Master Link, 420 Chain                                       | 72               | 6617               | Bearing Flange                              |
| 7          | 8711-5             | Center Bar                                                   | 73               | 3941H              | Bearing, 1" ID                              |
| 8          | 8702-5             | Rear Bar                                                     | 74               | 8223H              | Axle Shaft                                  |
| 9          | 6320               | Headrest                                                     | ASM              | 6420H              | Sprocket Asm. (incl. 75-78)                 |
| 10         | 8714-5             | Overhead Bar                                                 | 75               | 9006               | Bolt, 1/4-20 x 1/2" Flanged Whiz            |
| 11         | 8710-5             | Front Bar                                                    | 76               | 6282               | Sprocket, 420 x 54 Teeth                    |
| 12         | 1854               | Washer, No. 14 Flat                                          | 77               | 6701               | Bolt, 5/16 x 1-1/4" Socket Head             |
| 13         | 1849               | Bolt, 1/4-20 x 1-1/2"<br>Bolt, 3/8-16 x 5"                   | 78<br>70         | 6280H<br>6314H     | Sprocket Hub<br>Brake Rotor                 |
| 14         | 6452<br>9085       | Nut, 3/8-16 Toplock                                          | 79<br>80         | 2265-16            | Spacer, 1" ID x 3/4"                        |
| 15<br>16   | 2386               | Bolt, 3/8-16 x 3-1/2"                                        | 81               | 1263               | Nut, 5/16-18 Flanged Whiz                   |
| 17         | 5839               | Bolt, 1/4-20 x 3/4" Flanged Whiz                             | 82               | 9674-16            | Spacer, 3/8 ID x 3/8"                       |
| 18         | 9176               | Bolt, 5/16-18 x 1"                                           | 83               | 8197               | Brake Caliper Asm.                          |
| 19         | 9145               | Bolt, 3/8-16 x 1-3/4"                                        | 84               | 1441               | Decal, Front Floor Pan Scuff                |
| ASM        | 6430               | Tie Rod Asm. (incl. 20-24)                                   | 85               | 9834-2             | Steering Crank Weldment                     |
| 20         | 6431               | Tie Rod                                                      | 86               | 9873               | Cam Follower Bearing                        |
| 21         | 9092               | Nut, 3/8-24 RH Jam                                           | 87               | 9872               | Washer, 1/4 Flat                            |
| 22         | 1414               | Rod End - RH Thread                                          | 88               | 9871               | Shoulder Bolt, 1/2 x 3"                     |
| 23         | 9024               | Nut, 3/8-24 LH Jam                                           | 89               | 10329              | Decal Sheet, Center Bar Warnings            |
| 24         | 1415               | Rod End - LH Thread                                          | 90               | 10330              | Decal Sheet, Main Frame and Engine Warnings |
| 25         | 9146               | Bolt, 3/8-16 x 1-1/2"                                        | 91<br>92         | 1428<br>1557H      | Nut, 1/2-13 Cone<br>Wheel Hub               |
| 26         | 6038               | Steering Wheel<br>Bolt, 1/4-20 x 2-3/4"                      | 92               | 1557 FT            | Wheel hub                                   |
| 27<br>28   | 9080<br>9160       | Bolt, 1/4-20 x 7/8" Nylock                                   | NI               | 9247R4             | Assembly Instructions                       |
| 20         | 9799               | Stop Switch Asm                                              | NI               | 6477               | Dingo Operator's Manual                     |
| 30         | 9172               | Bolt, 3/8 x 1/4 Shoulder                                     | NI               | 8746               | Safety Video                                |
| 31         | 6441               | Washer, 3/8 ID Spring                                        |                  |                    |                                             |
| 32         | 6440               | Nut, 5/16-18 Jam                                             |                  |                    |                                             |
| 33         | 6773-2             | Parking Brake Handle                                         |                  |                    |                                             |
| 34         | 6442               | Brake Handle Cover                                           |                  | = Assembly         |                                             |
| 35         | 9057               | Nut, 1/4-20 Toplock                                          | NI = N           | lot Illustrated    |                                             |
| 36         | 8215-2             | Rear Brake Rod                                               |                  |                    |                                             |
| 37         | 8715-2             | Front Brake Rod<br>Spacer, 1/4 ID x 5/16 OD x 5/8"           |                  |                    |                                             |
| 38         | 9869<br>9502       | Spring, Left Wound                                           |                  |                    |                                             |
| 39<br>40   | 6293-16            | Pedal, Brake                                                 |                  |                    |                                             |
| 41         | 1847               | Bolt, 1/4-20 x 1"                                            |                  |                    |                                             |
| 42         | 1189               | Nut, 5/16-18 Toplock                                         |                  |                    |                                             |
| 43         | 9091               | Washer, 3/8 Flat                                             |                  |                    |                                             |
| 44         | 1447               | Pedal Bolt                                                   |                  |                    |                                             |
| 45         | 9709               | Compression Spring                                           |                  |                    |                                             |
| 46         | 9188               | Bolt, 1/2-13 x 1-1/2"                                        |                  |                    |                                             |
| 47         | 5682               | Bolt, 1/2-13 x 5-1/2"                                        |                  |                    |                                             |
| 48         | 9022               | Washer, 1/2 Flat<br>Nut, 1/2-13 Toplock                      |                  |                    |                                             |
| 49         | 1012               | Spindle, Right                                               |                  |                    |                                             |
| 50<br>NI   | 2457-2Z<br>2458-2Z | Spindle, Left                                                |                  |                    |                                             |
| 51         | 5157-16            | Spacer, 5/8 ID x 3/4"                                        |                  |                    |                                             |
| 52         | 6309-16            | Pedal, Throttle                                              |                  |                    |                                             |
| 53         | 1389               | Bushing, 1/4 ID x 5/16"                                      |                  |                    |                                             |
| 54         | 9503               | Spring, Right Wound                                          |                  |                    |                                             |
| 55         | 9345               | Throttle Cable                                               |                  |                    |                                             |
| 56         | 5090               | Bearing, 5/8 ID                                              |                  |                    |                                             |
| 57         | 5950               | Spanner, 5/8 ID x 2-1/8"                                     |                  |                    |                                             |
| 58         | 9309FP             | Wheel Assembly, Front (incl. 61)                             |                  |                    |                                             |
| 59         | 1046               | Nut, 5/8-11 Toplock                                          |                  |                    |                                             |
| 60<br>61   | 3802<br>4915       | Inner Tube, 6" (Repair Part Only)<br>Tire, 145/70 x 6 Knobby |                  |                    |                                             |
| 61<br>62   | 4915<br>9162       | Nut, 3/4-10 Toplock                                          |                  |                    |                                             |
| ASM        | 1412               | Wheel Asm, Rear (incl. 63-64)                                |                  |                    |                                             |
| 63         | 1452               | Tire, 22 x 11 -11"                                           |                  |                    |                                             |
| 64         | 1451               | Wheel - 8" Black                                             |                  |                    |                                             |
| 65         | 1430               | Tube, 8" (Repair Part Only)                                  |                  |                    |                                             |
| 66         | 10402-2            | Seat Frame                                                   |                  |                    |                                             |
|            |                    |                                                              |                  |                    |                                             |