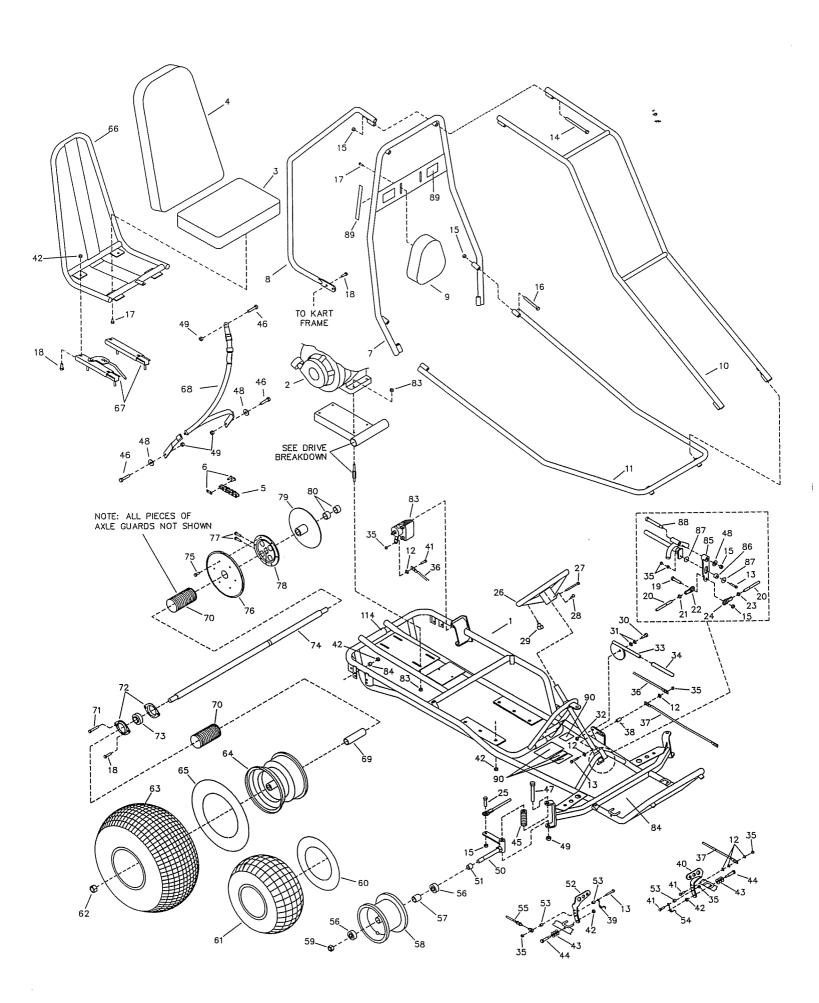

|            |              | REPAIR PA                                     |       |                |                                                  |
|------------|--------------|-----------------------------------------------|-------|----------------|--------------------------------------------------|
| REF.       | PART         |                                               | REF.  | PART           |                                                  |
| <u>NO.</u> | <u>NO.</u>   | DESCRIPTION                                   | NO.   | NO.            | <u>DESCRIPTION</u>                               |
| 1          | 10711-36     | Frame                                         | 67    | 6734           | Seat Slide - pair                                |
| 2          | 5533         | Engine, 6HP Tecumseh                          | 68    | 8778           | Seat Belt Shoulder / Lap                         |
| 3          | 5557         | Seat Bottom                                   | 69    | 4659-16        | Spacer, 1" ID x 3-3/4"                           |
| 4          | 8748         | Seat Back                                     | 70    | K388-38        | Axle Guard Repair Kit                            |
| 5          | 9343         | Chain, 420 x 72 Links (incl. 6)               | 71    | 6573           | Bolt, 5/16-18 x 1-3/4"                           |
| 6          | 2037         | Master Link, 420 Chain                        | 72    | 6617           | Bearing Flange                                   |
| 7          | 11383-36     | Center Bar                                    | 73    | 3941H          | Bearing, 1" ID                                   |
| 8          | 8702-36      | Rear Bar                                      | 74    | 8223H          | Axle Shaft                                       |
| 9          | 6320         | Headrest                                      | ASM   | 6420H          | Sprocket Asm. (incl. 75-78)                      |
| 10         | 10705-36     | Overhead Bar                                  | 75    | 9006           | Bolt, 1/4-20 x 1/2" Flanged Whiz                 |
| 11         | 8710-36      | Front Bar                                     | 76    | 6282           | Sprocket, 420 x 54 Teeth                         |
| 12         | 1854         | Washer, No. 14 Flat                           | 77    | 6701           | Bolt, 5/16 x 1-1/4" Socket Head                  |
| 13         | 1849         | Bolt, 1/4-20 x 1-1/2"                         | 78    | 6280H          | Sprocket Hub                                     |
| 14         | 6452         | Bolt, 3/8-16 x 5"                             | 79    | 6314H          | Brake Rotor                                      |
| 15         | 9085         | Nut, 3/8-16 Toplock                           | 80    | 2265-16        | Spacer, 1" ID x 3/4"                             |
| 16         | 2386         | Bolt, 3/8-16 x 3-1/2"                         | 81    | 1263           | Nut, 5/16-18 Flanged Whiz                        |
| 17         | 5839         | Bolt, 1/4-20 x 3/4" Flanged Whiz              | 82    | 9674-16        | Spacer, 3/8 ID x 3/8"                            |
| 18         | 9176         | Bolt, 5/16-18 x 1"                            | 83    | 8197           | Brake Caliper Asm.                               |
| 19         | 9145         | Bolt, 3/8-16 x 1-3/4"                         | 84    | 1441           | Decal, Front Floor Pan Scuff                     |
| ASM        | 6430         | Tie Rod Asm. (incl. 20-24)                    | 85    | 9834-2         | Steering Crank Weldment                          |
| 20         | 6431         | Tie Rod                                       | 86    | 9873           | Cam Follower Bearing                             |
| 21         | 9092         | Nut, 3/8-24 RH Jam                            | 87    | 9872           | Washer, 1/4 Flat                                 |
| 22         | 1414         | Rod End - RH Thread                           | 88    | 9871           | Shoulder Bolt, 1/2 x 3"                          |
| 23         | 9024         | Nut, 3/8-24 LH Jam                            | 89    | 10329          | Decal Sheet, Center Bar Warnings                 |
| 24         | 1415         | Rod End - LH Thread                           | 90    | 10330          | Decal Sheet, Main Frame and Engine Warnings      |
| 25         | 9146         | Bolt, 3/8-16 x 1-1/2"                         | NI    | 11377          | Fender, Right                                    |
| 26         | 6038         | Steering Wheel                                | NI    | 11378          | Fender, Left Loop Clip, 1-1/4" (fender mounting) |
| 27         | 9080         | Bolt, 1/4-20 x 2-3/4"                         | NI    | 11387          | Reflector                                        |
| 28         | 9160<br>9799 | Bolt, 1/4-20 x 7/8" Nylock<br>Stop Switch Asm | NI    | 11272          | Reflector                                        |
| 29<br>30   | 9172         | Bolt, 3/8 x 1/4 Shoulder                      | NI    | 9247R5         | Assembly Instructions                            |
| 31         | 6441         | Washer, 3/8 ID Spring                         | NI    | 6477           | Dingo Operator's Manual                          |
| 32         | 6440         | Nut, 5/16-18 Jam                              | NI    | 8746           | Safety Video                                     |
| 33         | 6773-2       | Parking Brake Handle                          | 141   | 07.40          | Calcty 11000                                     |
| 34         | 6442         | Brake Handle Cover                            |       |                |                                                  |
| 35         | 9057         | Nut, 1/4-20 Toplock                           |       |                |                                                  |
| 36         | 8215-2       | Rear Brake Rod                                | ASM = | = Assembly     |                                                  |
| 37         | 8715-2       | Front Brake Rod                               |       | ot Illustrated |                                                  |
| 38         | 9869         | Spacer, 1/4 ID x 5/16 OD x 5/8"               |       |                |                                                  |
| 39         | 9502         | Spring, Left Wound                            |       |                |                                                  |
| 40         | 6293-16      | Pedal, Brake                                  |       |                |                                                  |
| 41         | 1847         | Bolt, 1/4-20 x 1"                             |       |                |                                                  |
| 42         | 1189         | Nut, 5/16-18 Toplock                          |       |                |                                                  |
| 43         | 9091         | Washer, 3/8 Flat                              |       |                |                                                  |
| 44         | 1447         | Pedal Bolt                                    |       |                |                                                  |
| 45         | 9709         | Compression Spring                            |       |                |                                                  |
| 46         | 9188         | Bolt, 1/2-13 x 1-1/2"                         |       |                |                                                  |
| 47         | 5682         | Bolt, 1/2-13 x 5-1/2"                         |       |                |                                                  |
| 48         | 9022         | Washer, 1/2 Flat                              |       |                |                                                  |
| 49         | 1012         | Nut, 1/2-13 Toplock                           |       |                |                                                  |
| 50         | 2457-2Z      | Spindle, Right                                |       |                |                                                  |
| Ni         | 2458-2Z      | Spindle, Left                                 |       |                |                                                  |
| 51<br>52   | 5157-16      | Spacer, 5/8 ID x 3/4"                         |       |                | - Paras                                          |

6309-16

1389

9503

8251 5090

5950

9309FP

1046 3802

4915

9162

10381

3548

10324H

1430

10402-2

Pedal, Throttle Bushing, 1/4 ID x 5/16"

Throttle Cable Bearing, 5/8 ID

Spring, Right Wound

Spanner, 5/8 ID x 2-1/8"

Tire, 145/70 x 6 Knobby

Nut, 3/4-10 Toplock

Tire, 18/9.5 x 8"

Wheel - 8" Black

Seat Frame

Wheel Assembly, Front (incl. 61) Nut, 5/8-11 Toplock

Inner Tube, 6" (Repair Part Only)

Wheel Asm, Rear (incl. 63-64)

Tube, 8" (Repair Part Only)

51 52

53

54

55

56

57

58

59

60

61

62

ASM

63

64

65

66