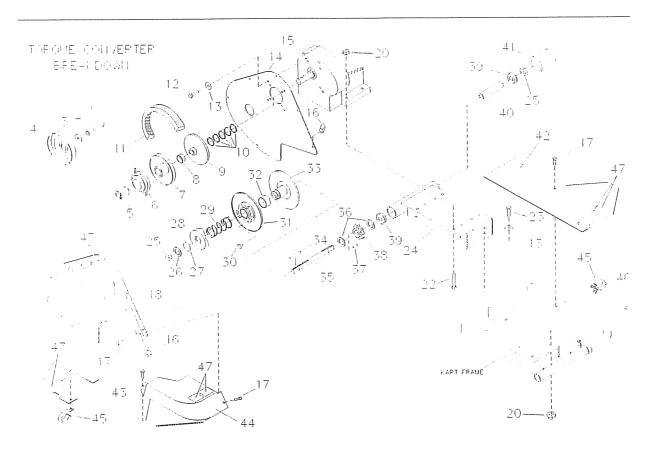

| REF.<br>NO<br>1<br>2<br>3<br>ASM | PART<br>NO<br>8204<br>1124<br>1398<br>5957 | DESCRIPTION<br>Bolt, 5/16-24 x 2-1/4"<br>Washer, 5/16 Split Lock<br>Washer, 21/64 ID Fender<br>Driver Pulley Assembly<br>(incl. REF. 4-9) | REF.<br>NO<br>21<br>22<br>23<br>24 | PART<br>NO<br><br>9186<br>2264<br>8908 | DESCRIPTION  Bolt, 5/16-18 X 1-1/2" Bolt, 5/16-18 X 3/4" Chassis | REF.<br>NO<br>41<br>42<br>43<br>44 | PART<br>NO<br>8194<br>8265<br>8260<br>8259 | DESCRIPTION Cap, Plastic Right Deck Cover Left Deck Cover Caliper Cover |
|----------------------------------|--------------------------------------------|-------------------------------------------------------------------------------------------------------------------------------------------|------------------------------------|----------------------------------------|------------------------------------------------------------------|------------------------------------|--------------------------------------------|-------------------------------------------------------------------------|
| 4                                | *                                          | Drum                                                                                                                                      | 25                                 | 9155                                   | Nut, 5/8-11 Jam                                                  | 45                                 | 8266                                       | Loop Clip                                                               |
| 5                                | *                                          | Hub                                                                                                                                       | 26                                 | 8193                                   | Washer, Cup                                                      | 46                                 | 8227                                       | Clip Nut                                                                |
| 6                                | *                                          | Shoe Assembly                                                                                                                             | ASM                                | 8191                                   | Driven Pulley Assembly                                           | 47                                 | 11330                                      | Decal Sheet, Main Frame and                                             |
| 7                                | *                                          | Moveable Sheave                                                                                                                           |                                    |                                        | (incl. REF. 27-33)                                               |                                    |                                            | Engine Warnings                                                         |
| 8                                | 200349                                     | Bushing                                                                                                                                   | 27                                 | 2477                                   | Retaining Ring                                                   |                                    |                                            |                                                                         |
| 9                                | *                                          | Stationary Sheave                                                                                                                         | 28                                 | *                                      | Cam                                                              |                                    |                                            |                                                                         |
| 10                               | 1194                                       | Washer, 3/4 Flat                                                                                                                          | 29                                 | 6805                                   | Spring                                                           |                                    |                                            | le Separately                                                           |
| 11                               | 8192                                       | Belt, Asymmetrical                                                                                                                        | 30                                 | 6804                                   | Button, Nylon                                                    |                                    | M = Assemb                                 |                                                                         |
| 12                               | 9101                                       | Bolt, 5/16-24 x 1/2"                                                                                                                      | 31                                 | *                                      | Moveable Sheave                                                  | NI :                               | = Not Illustra                             | ated                                                                    |
| 13                               | 9060                                       | Washer, 5/16 Plain                                                                                                                        | 32                                 | *                                      | Bushing                                                          |                                    |                                            |                                                                         |
| 14                               | 8200                                       | Cover Panel                                                                                                                               | 33                                 | *                                      | Stationary Sheave                                                |                                    |                                            |                                                                         |
| 15                               | 5533                                       | Engine, 6hp Tecumseh                                                                                                                      | 34                                 | 3403                                   | Key, 3/16sq x 2"                                                 |                                    |                                            |                                                                         |
| 16                               | 2449                                       | Nut, Tinnerman                                                                                                                            | 35                                 | 8219                                   | Jackshaft                                                        |                                    |                                            |                                                                         |
| 17                               | 9006                                       | Bolt, 1/4-20 x 1/2" Whiz                                                                                                                  | 36                                 | 1119                                   | Spacer, 5/8ID x 1/8"                                             |                                    |                                            |                                                                         |
|                                  |                                            | Flange                                                                                                                                    | 37                                 | 1031                                   | Key, 3/16sq x 1/2"                                               |                                    |                                            |                                                                         |
| 18                               | 8199                                       | Cover                                                                                                                                     | 38                                 | 1125S                                  | Sprocket, 9T #420                                                |                                    |                                            |                                                                         |
| 19                               |                                            |                                                                                                                                           | 39                                 | 5090                                   | Bearing                                                          |                                    |                                            |                                                                         |
| 20                               | 1263                                       | Nut, 5/16-18 Flange                                                                                                                       | 40                                 | 2430                                   | Spanner                                                          |                                    |                                            |                                                                         |