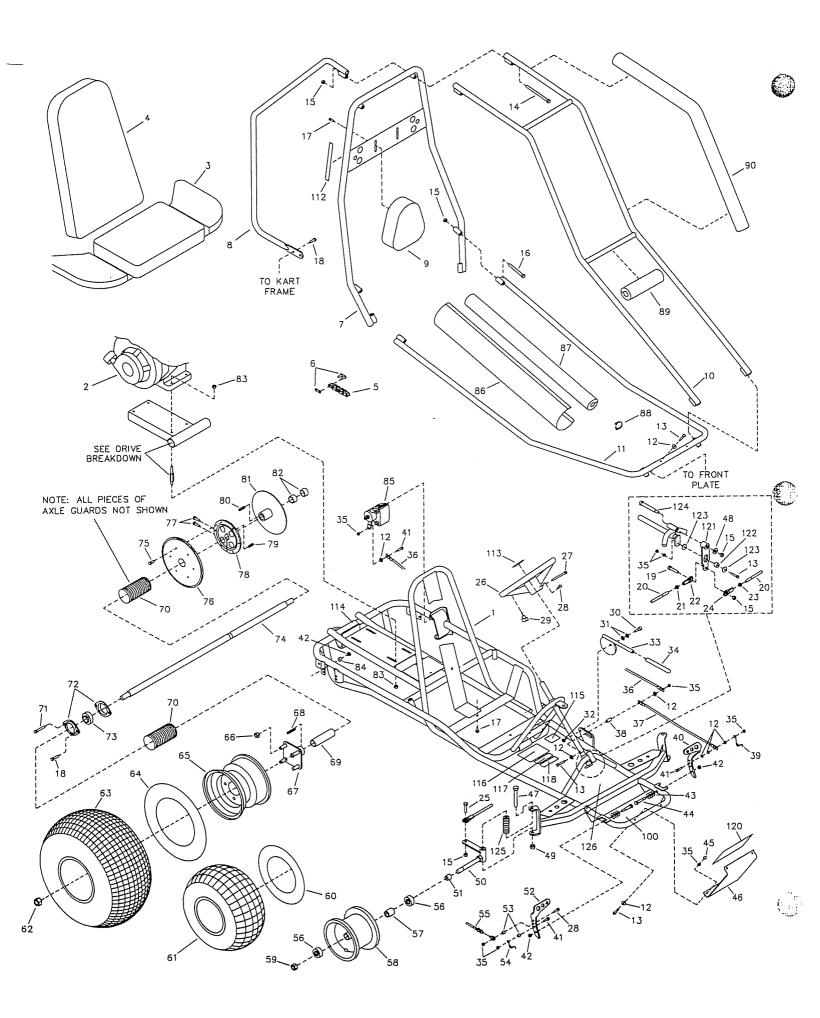

## **REPAIR PARTS - 388-38**

. . . . . .......

|         |          |                |                                                           | 055           | DADT            |                                                               |
|---------|----------|----------------|-----------------------------------------------------------|---------------|-----------------|---------------------------------------------------------------|
|         | REF.     | PART           |                                                           | REF.          | PART            | RECORDING                                                     |
|         | NO.      | <u>NO.</u>     | DESCRIPTION                                               | <u>NO.</u>    | NO.             | DESCRIPTION                                                   |
| (       | 1        | 8694-2         | Frame - Black                                             | 69            | 4660            | Spacer, 1" ID x 4-7/16"                                       |
|         | 2        | 8196           | Engine, 8HP Tecumseh                                      | 70            | K388-38         | Axle Guard Repair Kit                                         |
|         | 3        | 5160           | Seat Bottom                                               | 71<br>72      | 6573<br>6617    | Bolt, 5/16-18 x 1-3/4"<br>Bearing Flange                      |
|         | 4<br>5   | 8748<br>9343   | Seat Back<br>Chain, 420 x 72 Links (incl. 6)              | 72            | 3941            | Bearing, 1" ID                                                |
|         | 6        | 2037           | Master Link, 420 Chain                                    | 74            | 8223H           | Axle Shaft                                                    |
|         | 7        | 9522-2         | Center Bar                                                | ASM           | 6420            | Sprocket Asm. (incl. 75-78)                                   |
|         | 8        | 9527-2         | Rear Bar                                                  | 75            | 9006            | Bolt, 1/4-20 x 1/2" Flanged Whiz                              |
|         | 9        | 6320           | Headrest                                                  | 76            | 6282            | Sprocket, 420 x 54 Teeth                                      |
|         | 10       | 9525-2         | Overhead Bar                                              | 77            | 6701            | Bolt, 5/16 x 1-1/4" Socket Head                               |
|         | 11       | 9524-2         | Front Bar                                                 | 78            | 6280            | Sprocket Hub                                                  |
|         | 12       | 1854           | Washer, No. 14 Flat                                       | 79            | 9680            | Key, 1/4 x 3/8 x 1-1/4"                                       |
|         | 13       | 1849           | Bolt, 1/4-20 x 1-1/2"                                     | 80            | 1775            | Key, 1/4 sq. x 1-1/4"                                         |
|         | 14       | 6452           | Boit, 3/8-16 x 5"                                         | 81            | 6314H           | Brake Rotor                                                   |
|         | 15       | 9085           | Nut, 3/8-16 Toplock                                       | 82<br>83      | 2265<br>1263    | Spacer, 1" ID x 3/4"<br>Nut, 5/16-18 Flanged Whiz             |
|         | 16       | 2386           | Bolt, 3/8-16 x 3-1/2"<br>Bolt, 1/4-20 x 3/4" Flanged Whiz | 84            | 9674            | Spacer, 3/8 ID x 3/8"                                         |
|         | 17<br>18 | 5839<br>9176   | Bolt, 5/16-18 x 1"                                        | 85            | 8197            | Brake Caliper Asm.                                            |
|         | 19       | 9145           | Bolt, 3/8-16 x 1-3/4"                                     | 86            | 9856            | Arm Pad Cover                                                 |
|         | ASM      | 6430           | Tie Rod Asm. (incl. 20-24)                                | 87            | 9759B           | Foam, 30" Black                                               |
|         | 20       | 6431           | Tie Rod                                                   | 88            | 9777            | Plastic Hose Clamp, 7/8" ID                                   |
|         | 21       | 9092           | Nut, 3/8-24 RH Jam                                        | 89            | 9808B           | Foam, 10" Black                                               |
|         | 22       | 1414           | Rod End - RH                                              | 90            | 9758B           | Foam, 43" Black                                               |
|         | 23       | 9024           | Nut, 3/8-24 LH Jam                                        | 91            |                 |                                                               |
|         | 24       | 1415           | Rod End - LH                                              | 92<br>93      |                 |                                                               |
|         | 25       | 9146           | Bolt, 3/8-16 x 1-1/2"<br>Stearing Wheel                   | 93<br>94      |                 |                                                               |
|         | 26<br>27 | 6038<br>9080 - | Steering Wheel<br>Bolt, 1/4-20 x 2-3/4"                   | 95            |                 |                                                               |
|         | 28       | 9160           | Bolt, 1/4-20 x 7/8" Nylock                                | 96            |                 |                                                               |
|         | 29       | 9799           | Stop Switch Assembly                                      | 97            |                 |                                                               |
|         | 30       | 9172           | Bolt, 3/8 x 1/4 Shoulder                                  | 98            |                 |                                                               |
|         | 31       | 6441           | Washer, 3/8 ID Spring                                     | 99            |                 |                                                               |
|         | 32       | 6440           | Nut, 5/16-18 Jam                                          | 100           |                 |                                                               |
|         | 33       | 6773-2         | Parking Brake Handle                                      | 101           |                 |                                                               |
| · · · · | 34       | 6442           | Brake Handle Cover                                        | 102           |                 |                                                               |
|         | 35       | 9057           | Nut, 1/4-20 Toplock                                       | 103           |                 |                                                               |
|         | 36       | 8215-2         | Rear Brake Rod                                            | 104<br>105    |                 |                                                               |
|         | 37<br>38 | 8715-2<br>9869 | Front Brake Rod<br>Spacer, 1/4 ID x 5/16 OD x 5/8"        | 106           |                 |                                                               |
|         | 39       | 9502           | Spring, Left Wound                                        | 107           |                 |                                                               |
|         | 40       | 1436           | Pedal, Brake                                              | 108           |                 |                                                               |
|         | 41       | 1847           | Bolt, 1/4-20 x 1"                                         | 109           | -               |                                                               |
|         | 42       | 1189           | Nut, 5/16-18 Toplock                                      | 110           |                 |                                                               |
|         | 43       | 9091           | Washer, 3/8 Flat                                          | 111           |                 | <b>.</b>                                                      |
|         | 44       | 1447           | Pedal Bolt                                                | NI            | 9677            | Decal, Warning: Hot Surfaces (on engine)                      |
|         | 45<br>46 | 1443<br>6395-2 | Nut, 1/4-20 Acorn<br>Front Plate - Black                  | NI            | 9678<br>5964    | Decal, Warning: Engine Exhaust (on engine)                    |
|         | 46<br>47 | 5682           | Bolt, 1/2-13 x 5-1/2"                                     | NI<br>112     | 6540            | Decal, Oil Warning (on engine)<br>Decal, Warning: Wear Helmet |
|         | 48       | 9022           | Washer, 1/2 Flat                                          | 113           | 1689            | Decal, Steering Wheel                                         |
|         | 49       | 1012           | Nut, 1/2-13 Toplock                                       | 114           | 2873            | Decal, Trailer Load                                           |
|         | 50       | 2457           | Spindle, Right                                            | 115           | 8138            | Decal, Warning: Entanglement                                  |
|         | NI       | 2458           | Spindle, Left                                             | 116           | 4504            | Decal, Yellow Warning                                         |
|         | 51       | 5157           | Spacer, 5/8 ID x 3/4"                                     | 117           | 2832            | Decal, No Passengers                                          |
|         | 52       | 1437           | Pedal, Throttle                                           | 118           | 8153            | Decal, Age Restriction                                        |
|         | 53       | 1389           | Bushing, 1/4 ID x 5/16"                                   | 119           | 1441            | Decal, Front Floor Pan                                        |
|         | 54       | 9503<br>9345   | Spring, Right Wound                                       | 120           | 1688            | Decal, Front Plate                                            |
|         | 55<br>56 | 9345<br>5090   | Throttle Cable<br>Bearing, 5/8 ID                         | 121           | 9834-2          | Steering Crank Weldment                                       |
|         | 57       | 5950           | Spanner, 5/8 ID x 2-1/8"                                  | 122<br>123    | 9873<br>9872    | Cam Follower Bearing                                          |
|         | 58       | 9309FP         | Wheel Assembly, Front                                     | 123           | 9871            | Washer, 1/4 Flat<br>Shoulder Bolt, 1/2 x 3"                   |
|         | 59       | 1046           | Nut, 5/8-11 Toplock                                       | 125           | 9709            | Compression Spring                                            |
|         | 60       | 3802           | Inner Tube, 6"                                            | NI            | 9247R4          | Assembly Instructions                                         |
|         | 61       | 4915           | Tire, 145/70 x 6 Knobby                                   | NI            | 6477            | Dingo Operator's Manual                                       |
|         | 62       | 9162           | Nut, 3/4-10 Toplock                                       | NI            | 8220            | Tecumseh Engine Manual                                        |
|         | ASM      | 1412           | Wheel Asm, Rear (Incl. 63-65)                             |               |                 | ~                                                             |
| a'      | 63       | 1452           | Tire, 22 x 11 - 8 Tubeless                                |               | = Assembly      |                                                               |
|         | 64       | 1430           | Inner Tube, 8" (Repair Part Only)                         | <b>NI</b> = N | lot Illustrated |                                                               |
|         | 65       | 1451           | Wheel Rim, 8"                                             |               |                 |                                                               |
|         | 66<br>67 | 1428           | Nut, 1/2-13 Cone Wheel                                    |               |                 |                                                               |
|         | 67<br>67 | 1557           | Wheel Hub w/Studs                                         |               |                 |                                                               |
|         | 68       | 6123           | Key, 1/4 sq. x 1-3/4"                                     |               |                 |                                                               |