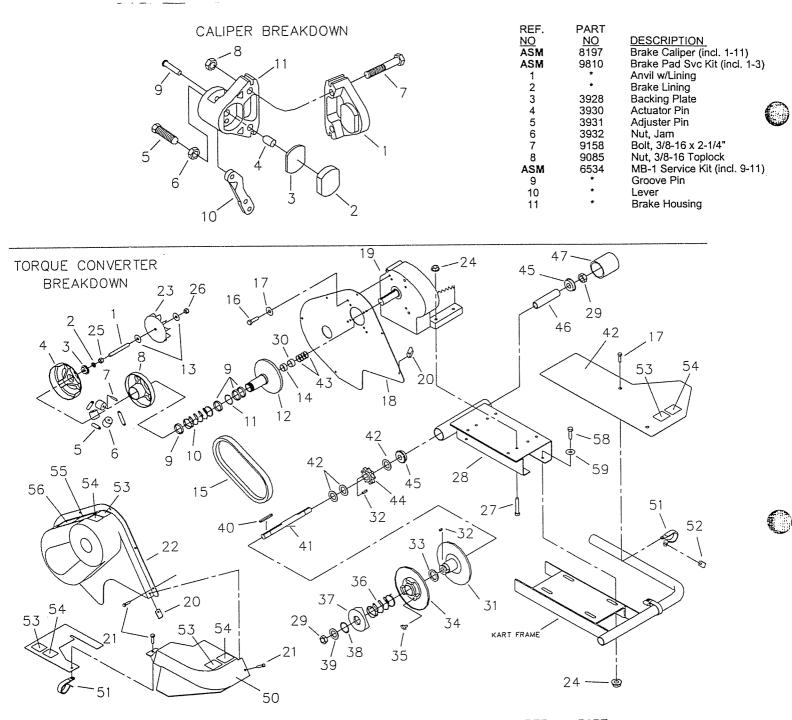

| REF.<br>NO<br>1<br>2<br>3<br><b>ASM</b><br>4<br>5<br>6<br>7<br>8<br>9<br>10<br>11<br>12<br>13<br>14<br>15<br>16<br>17<br>18<br>19<br>20<br>21<br>22 | PART<br>NO<br>8689<br>1130<br>2468<br>2594<br>*<br>2472<br>2470<br>2477<br>2477<br>2474<br>2475<br>*<br>9125<br>1082<br>6814<br>9101<br>9060<br>8745<br>8196<br>2449<br>9006<br>8739 | DÉSCRIPTION<br>Stud, 3/8-24 x 4-1/4"<br>Washer, 3/8 Split Lock<br>Washer, Pilot<br>Driver Pulley Assembly<br>(incl. REF. 4-12)<br>Cover and Drive Plate<br>Extension Spring<br>Cam Roller<br>Spring Clip<br>Moveable Face and Hub<br>Guide Bushing<br>Compression Spring<br>Retaining Ring<br>Fixed Face and Post<br>Washer, 3/8 Flat<br>Spacer, 1" ID x 7/16<br>Belt, Symmetrical<br>Bolt, 5/16-24 x 3/4"<br>Washer, 5/16 Plain<br>Cover Panel<br>Engine, 8HP Tecumseh<br>Nut, Tinnerman<br>Bolt, 1/4-20 x 1/2" Whiz<br>Cover Assembly | REF.<br>NO<br>23<br>24<br>25<br>26<br>27<br>28<br>29<br>30<br><b>ASM</b><br>31<br>32<br>33<br>34<br>35<br>36<br>37<br>38<br>39<br>40<br>41<br>42<br>43<br>44 | PART<br>NO<br>8600<br>1263<br>2388<br>9123<br>9186<br>8908<br>9155<br>4914<br>8664<br>*<br>1031<br>2483<br>*<br>2516<br>2480<br>*<br>2478<br>2477<br>3403<br>8854<br>1119<br>3887<br>1125S | DESCRIPTION<br>Impeller<br>Nut, 5/16-18 Flange<br>Nut, 3/8-24 Hex<br>Nut, 3/8-24 Toplock Hex<br>Bolt, 5/16-18 x 1-1/2"<br>Chassis<br>Nut, 5/8-11 Jam<br>Spacer, 1" ID x 9/16<br>Driven Pulley Assembly<br>(incl. REF. 31-39)<br>Fixed Face and Post<br>Key, 3/16sq x 1/2"<br>Spacer<br>Moveable Face and Cam<br>Button Insert<br>Torsion Spring<br>Fixed Cam<br>Thrust Washer<br>Retaining Ring<br>Key, 3/16sq x 2"<br>Jackshaft, 13.69"<br>Spacer, 5/8ID x 1/8"<br>Spacer, 1" ID x 1/16<br>Sprocket, 9T #420 |  | PART<br><u>NO</u><br>5090<br>2430<br>8194<br>8443<br>8924<br>8923<br>8266<br>8227<br>1049<br>4912<br>8138<br>6958<br>8441<br>9176<br>9030<br>9677<br>9678<br>5964<br>Not Availabl<br><b>Y</b> = Assembly |  |
|-----------------------------------------------------------------------------------------------------------------------------------------------------|--------------------------------------------------------------------------------------------------------------------------------------------------------------------------------------|-----------------------------------------------------------------------------------------------------------------------------------------------------------------------------------------------------------------------------------------------------------------------------------------------------------------------------------------------------------------------------------------------------------------------------------------------------------------------------------------------------------------------------------------|--------------------------------------------------------------------------------------------------------------------------------------------------------------|--------------------------------------------------------------------------------------------------------------------------------------------------------------------------------------------|---------------------------------------------------------------------------------------------------------------------------------------------------------------------------------------------------------------------------------------------------------------------------------------------------------------------------------------------------------------------------------------------------------------------------------------------------------------------------------------------------------------|--|----------------------------------------------------------------------------------------------------------------------------------------------------------------------------------------------------------|--|
|-----------------------------------------------------------------------------------------------------------------------------------------------------|--------------------------------------------------------------------------------------------------------------------------------------------------------------------------------------|-----------------------------------------------------------------------------------------------------------------------------------------------------------------------------------------------------------------------------------------------------------------------------------------------------------------------------------------------------------------------------------------------------------------------------------------------------------------------------------------------------------------------------------------|--------------------------------------------------------------------------------------------------------------------------------------------------------------|--------------------------------------------------------------------------------------------------------------------------------------------------------------------------------------------|---------------------------------------------------------------------------------------------------------------------------------------------------------------------------------------------------------------------------------------------------------------------------------------------------------------------------------------------------------------------------------------------------------------------------------------------------------------------------------------------------------------|--|----------------------------------------------------------------------------------------------------------------------------------------------------------------------------------------------------------|--|