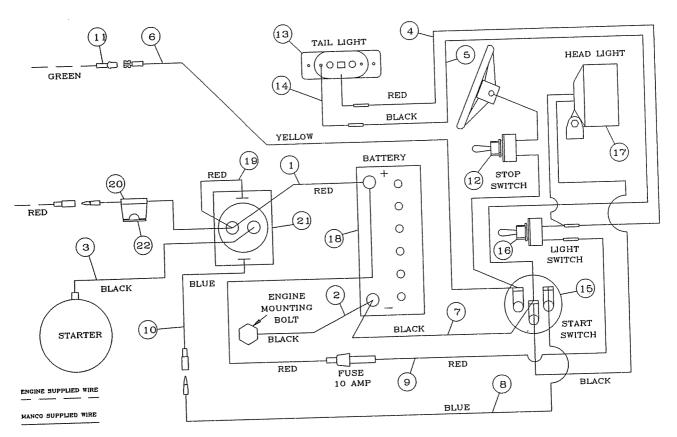

## WIRING DIAGRAM

| 76386Wire, Batt Glid/Switch (Black)208216Fuse Assem89385Wire, Solenoid/Switch (Blue)212084Solenoid99377Wire, Solenoid/Light Switch (Red)212084Solenoid108281Start Wire AdapterNI9389Fuse, 10 Am | ssembly<br>ulb<br>mper Wire Assembly<br>nbly, 15 Amp<br>mp |
|-------------------------------------------------------------------------------------------------------------------------------------------------------------------------------------------------|------------------------------------------------------------|
|-------------------------------------------------------------------------------------------------------------------------------------------------------------------------------------------------|------------------------------------------------------------|

- ASM = Assembly
- 6813 NI

Poly Loom "Tee" Poly Loom "Outlet" Stop Switch Assembly 6394 12