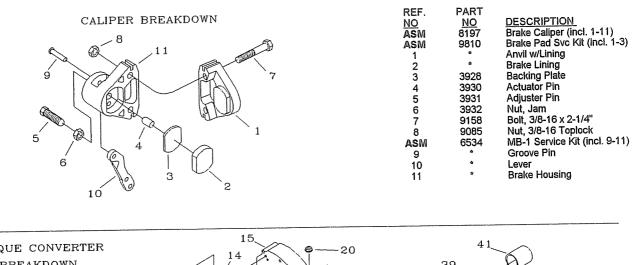

1c 16

| REF.<br><u>NO</u><br>1<br>2<br>3<br>ASM | PART<br><u>NO</u><br>8203<br>1130<br>2468<br>8190 | <u>DESCRIPTION</u><br>Bolt, 3/8-24 x 1-3/4"<br>Washer, 3/8 Split Lock<br>Washer, Pilot<br>Driver Pulley Assembly<br>(incl. REF. 4-8) | REF.<br><u>NO</u><br>21<br>22<br>23<br>24<br>25 | PART<br><u>NO</u><br>8206<br>9127<br>8205<br>8209-2<br>9155 |
|-----------------------------------------|---------------------------------------------------|--------------------------------------------------------------------------------------------------------------------------------------|-------------------------------------------------|-------------------------------------------------------------|
| 4                                       | *                                                 | Drum                                                                                                                                 | 26                                              | 8193                                                        |
| 5                                       | *                                                 | Hub                                                                                                                                  | ASM                                             | 8191                                                        |
| 6                                       | *                                                 | Shoe Assembly                                                                                                                        |                                                 |                                                             |
| 7                                       | *                                                 | Moveable Sheave                                                                                                                      | 27                                              | 2477                                                        |
| 8                                       | *                                                 | Stationary Sheave                                                                                                                    | 28                                              | *                                                           |
| 9                                       | 3887                                              | Spacer, 1" ID x 1/16                                                                                                                 | 29                                              | 6805                                                        |
| 10                                      | 4914                                              | Spacer, 1" ID x 9/16                                                                                                                 | 30                                              | 6804                                                        |
| 11                                      | 8192                                              | Belt, Asymmetrical                                                                                                                   | 31                                              |                                                             |
| 12                                      | 9101                                              | Bolt, 5/16-24 x 1/2"                                                                                                                 | 32                                              | *                                                           |
| 13                                      | 9060                                              | Washer, 5/16 Plain                                                                                                                   | 33                                              |                                                             |
| 14                                      | 8200                                              | Cover Panel                                                                                                                          | 34                                              | 3403                                                        |
| 15                                      | 8189                                              | Engine, 10hp Tecumseh                                                                                                                | 35                                              | 8219                                                        |
| 16                                      | 2449                                              | Nut, Tinnerman                                                                                                                       | 36                                              | 1119                                                        |
| 17                                      | 9006                                              | Bolt, 1/4-20 x 1/2" Whiz Flange                                                                                                      | 37                                              | 1031                                                        |
| 18                                      | 8199                                              | Cover                                                                                                                                | 38                                              | 1125S                                                       |
| 19                                      | 8214-2                                            | Adapter Plate                                                                                                                        | 39                                              | 5090                                                        |
| 20                                      | 1263                                              | Nut, 5/16-18 Flange                                                                                                                  | 40                                              | 2430                                                        |

| DESCRIPTION<br>Nut, 1/2-20 High<br>Bolt, 5/16-18 X 2-1/4"<br>Stud<br>Chassis<br>Nut, 5/8-11 Jam<br>Washer, Cup<br>Driven Pulley Assembly<br>(incl. REF. 27-33)<br>Retaining Ring<br>Cam<br>Spring<br>Button, Nylon<br>Moveable Sheave<br>Bushing<br>Stationary Sheave<br>Key, 3/16sq x 2"<br>Jackshaft<br>Spacer, 5/8ID x 1/8"<br>Key, 3/16sq x 1/2"<br>Sprocket, 9T #420<br>Basting | REF.<br>041 42 43 44 54 44 44 44 44 44 44 44 44 44 44 44 |
|--------------------------------------------------------------------------------------------------------------------------------------------------------------------------------------------------------------------------------------------------------------------------------------------------------------------------------------------------------------------------------------|----------------------------------------------------------|
|                                                                                                                                                                                                                                                                                                                                                                                      |                                                          |

| EF<br>41<br>42<br>44<br>45<br>47<br>48<br>90 | PART<br><u>NO</u><br>8194<br>8265<br>8260<br>8259<br>8266<br>8227<br>1049<br>4912<br>8138<br>6958 | DESCRIPTION<br>Cap, Plastic<br>Right Deck Cover<br>Left Deck Cover<br>Caliper Cover<br>Loop Clip<br>Clip Nut<br>Decal, Caution<br>Decal, Warning: Guard<br>Decal, Warning: Entanglement<br>Decal, Tire Pressure |  |  |
|----------------------------------------------|---------------------------------------------------------------------------------------------------|-----------------------------------------------------------------------------------------------------------------------------------------------------------------------------------------------------------------|--|--|
| 50<br>51                                     | 8225                                                                                              | Decal, TAV Cover                                                                                                                                                                                                |  |  |
| NI                                           | 9677                                                                                              | Decal, Warning: Hot Surfaces                                                                                                                                                                                    |  |  |
| NI                                           | 9678                                                                                              | Decal, Warning: Eng. Exhaust                                                                                                                                                                                    |  |  |
| NI                                           | 5964                                                                                              | Decal, Oil Warning                                                                                                                                                                                              |  |  |
|                                              | Throttle Linka                                                                                    | ge Illustration                                                                                                                                                                                                 |  |  |
| 52                                           | 1018                                                                                              | Cable Stop and Swivel Screw                                                                                                                                                                                     |  |  |
| 53                                           | 1628                                                                                              | Cable Retainer                                                                                                                                                                                                  |  |  |
| 54                                           | 9345                                                                                              | Throttle Cable                                                                                                                                                                                                  |  |  |
| t - Net Aveileble Constable                  |                                                                                                   |                                                                                                                                                                                                                 |  |  |

\* = Not Available Separately ASM = Assembly NI = Not Illustrated