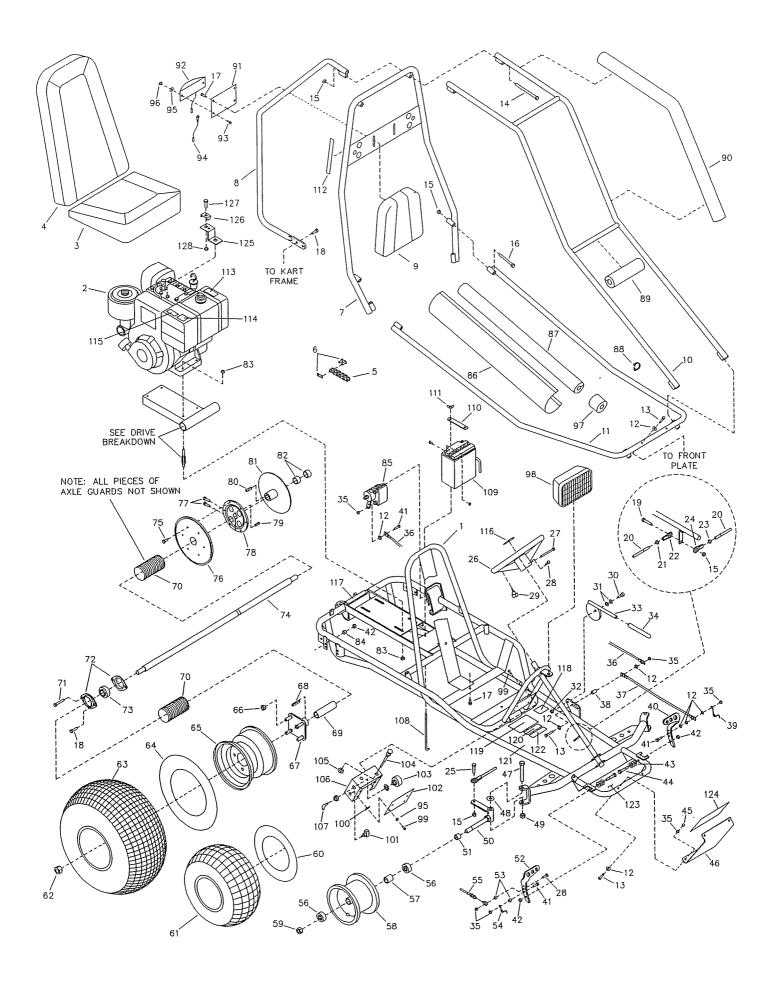

## **REPAIR PARTS - 390-00**

| REF.       | PART           |                                            | REF.       | PART               | DESCRIPTION                                                     |
|------------|----------------|--------------------------------------------|------------|--------------------|-----------------------------------------------------------------|
| <u>NO.</u> | <u>NO.</u>     | DESCRIPTION                                | <u>NO.</u> | <u>NO.</u><br>1557 | Wheel Hub w/Studs                                               |
| 1          | 8195-2         | Frame                                      | 67<br>68   | 6123               | Key, 1/4 sq. x 1-3/4"                                           |
| 2          | 8189           | Engine, 10hp Tecumseh                      | 69         | 4660               | Spacer, 1" ID x 4-7/16"                                         |
| 3          | 5160<br>5159   | Seat Bottom<br>Seat Back                   | 70         | K389-12            | Axle Guard Repair Kit                                           |
| 4<br>5     | 9343           | Chain, 420 x 71 Links (incl. 6)            | 71         | 6573               | Bolt, 5/16-18 x 1-3/4"                                          |
| 6          | 2037           | Master Link, 420 Chain                     | 72         | 6617               | Bearing Flange                                                  |
| 7          | 9522-2         | Center Bar                                 | 73         | 3941               | Bearing, 1" ID                                                  |
| 8          | 9527-2         | Rear Bar                                   | 74         | 8223               | Axle Shaft                                                      |
| 9          | 6320           | Headrest                                   | ASM        | 6420               | Sprocket Asm. (incl. 75-78)<br>Bolt, 1/4-20 x 1/2" Flanged Whiz |
| 10         | 9525-2         | Overhead Bar                               | 75<br>76   | 9006<br>6282       | Sprocket, 420 x 54 Teeth                                        |
| 11         | 9524-2         | Front Bar                                  | 78         | 6701               | Bolt, 5/16 x 1-1/4" Socket Head                                 |
| 12         | 1854           | Washer, No. 14 Flat                        | 78         | 6280               | Sprocket Hub                                                    |
| 13<br>14   | 1849<br>6452   | Boit, 1/4-20 x 1-1/2"<br>Boit, 3/8-16 x 5" | 79         | 9680               | Key, 1/4 x 3/8 x 1-1/4"                                         |
| 14         | 9085           | Nut, 3/8-16 Toplock                        | 80         | 1775               | Key, 1/4 sq. x 1-1/4"                                           |
| 16         | 2386           | Bolt, 3/8-16 x 3-1/2"                      | 81         | 6314               | Brake Rotor                                                     |
| 17         | 5839           | Bolt, 1/4-20 x 3/4" Flanged Whiz           | 82         | 2265               | Spacer, 1" ID x 3/4"                                            |
| 18         | 9176           | Bolt, 5/16-18 x 1"                         | 83         | 1263               | Nut, 5/16-18 Flanged Whiz                                       |
| 19         | 9145           | Bolt, 3/8-16 x 1-3/4"                      | 84         | 9674               | Spacer, 3/8 ID x 3/8"                                           |
| ASM        | 6430           | Tie Rod Asm. (incl. 20-24)                 | 85<br>86   | 8197<br>9856       | Brake Caliper Asm.<br>Custom Cover                              |
| 20         | 6431           | Tie Rod                                    | 87         | 9759B              | Foam, 30" Black                                                 |
| 21         | 9092           | Nut, 3/8-24 RH Jam                         | 88         | 9777               | Plastic Hose Clamp, 7/8" ID                                     |
| 22         | 1414           | Rod End - RH<br>Nut, 3/8-24 LH Jam         | 89         | 9808B              | Foam, 10" Black                                                 |
| 23<br>24   | 9024<br>1415   | Rod End - LH                               | 90         | 9758B              | Foam, 43" Black                                                 |
| 24<br>25   | 9146           | Bolt, 3/8-16 x 1-1/2"                      | 91         | 6305-2             | Tail Light Bracket                                              |
| 26         | 6038           | Steering Wheel                             | 92         | 6508               | Tail Light Assembly                                             |
| 27         | 9080           | Bolt, 1/4-20 x 2-3/4"                      | 93         | 9106               | Bolt, #10-32 x 1/2"                                             |
| 28         | 9160           | Bolt, 1/4-20 x 7/8" Nylock                 | 94         | 6319               | Tail Light Ground Wire                                          |
| 29         | 9799           | Stop Switch Assembly                       | 95         | 6039               | Washer, #10 Internal Lock                                       |
| NI         | 1406           | Wiring Harness                             | 96         | 6193               | Nut, #10-32 Acorn                                               |
| 30         | 9172           | Bolt, 3/8 x 1/4 Shoulder                   | 97<br>98   | 6383<br>6364       | End Cap<br>Headlight Assembly                                   |
| 31         | 6441           | Washer, 3/8 ID Spring                      | 99         | 6046               | Bolt, #10-24 x 1/2"                                             |
| 32         | 6440           | Nut, 5/16-18 Jam<br>Destring Brake Handle  | 100        | 5135               | Nut, #10 Tinnerman                                              |
| 33         | 6773-2<br>6442 | Parking Brake Handle<br>Brake Handle Cover | 101        | 6391               | Light Switch Assembly                                           |
| 34<br>35   | 9057           | Nut, 1/4-20 Toplock                        | 102        | 9528-2             | Cover Plate                                                     |
| 36         | 8215-2         | Rear Brake Rod                             | 103        | 6344               | Start Switch w/Key                                              |
| 37         | 9638-2         | Front Brake Rod                            | 104        | 9344               | Choke Cable                                                     |
| 38         | 9869           | Spacer, 1/4 ID x 5/16 OD x 5/8"            | 105        | 6353               | Washer, Square Hole                                             |
| 39         | 9502           | Spring, Left Wound                         | 106        | 6296-2             | Control Box<br>Ignition Key                                     |
| 40         | 1436           | Pedal, Brake                               | 107        | 2290<br>9430       | Battery Hold Down Rod                                           |
| 41         | 1847           | Bolt, 1/4-20 x 1"                          | 108<br>109 | 3633               | Battery                                                         |
| 42         | 1189           | Nut, 5/16-18                               | 110        | 9642-2             | Battery Clamp Bar                                               |
| 43         | 9091           | Washer, 3/8 Flat<br>Pedal Bolt             | 111        | 9468               | Nut, #10-32 Nylock Wing                                         |
| 44<br>45   | 1447<br>1443   | Nut, 1/4-20 Acorn                          | 112        |                    | Decal, Warning: Wear Helmet                                     |
| 45<br>46   | 6395-2         | Front Plate                                | 113        |                    | Decal, Warning: Hot Surfaces                                    |
| 40         | 1264           | Bolt, 1/2-13 x 3-1/2"                      | 114        | 9678               | Decal, Warning: Engine Exhaust                                  |
| 48         | 9022           | Washer, 1/2 Flat                           | 115        |                    | Decal, Oil Warning                                              |
| 49         | 1012           | Nut, 1/2-13 Toplock                        | 116        |                    | Decal, Steering Wheel                                           |
| 50         | 2457           | Spindle, Right                             | 117        |                    | Decal, Trailer Load                                             |
| NI         | 2458           | Spindle, Left                              | 118        |                    | Decal, Warning: Entanglement<br>Decal, Yellow Warning           |
| 51         | 5157           | Spacer, 5/8 ID x 3/4"                      | 119<br>120 |                    | Decal, No Passengers                                            |
| 52         | 1437           | Pedal, Throttle                            | 120        |                    | Decal, Floor Pan                                                |
| 53         | 1389           | Bushing, 1/4 ID x 5/16"                    | 121        |                    | Decal, Age Restriction                                          |
| 54         | 9503<br>9345   | Spring, Right Wound<br>Throttle Cable      | 123        |                    | Decal, Front Floor Pan                                          |
| 55<br>56   | 9345<br>5090   | Bearing, 5/8 ID                            | 124        |                    | Decal, Front Plate                                              |
| 57         | 5950           | Spanner, 5/8 ID x 2-1/8"                   | 125        |                    | Choke Cable Bracket                                             |
| 58         | 9309FP         | Wheel Assembly, Front                      | 126        | 9394               | Choke Cable Clamp                                               |
| 59         | 1046           | Nut, 5/8-11 Toplock                        | 127        |                    | Bolt, 1/4-20 x 3/4"                                             |
| 60         | 3802           | Inner Tube, 6"                             | 128        |                    | Nut, 1/4-20                                                     |
| 61         | 4915           | Tire, 145/70 x 6 Knobby                    | NI         | 9247R4             | Assembly Instructions                                           |
| 62         | 9162           | Nut, 3/4-10 Toplock                        | NI         | 6477               | Dingo Operator's Manual                                         |
| ASM        | 1412           | Wheel Asm, Rear (incl. 63-65)              | NI         | 8220               | Tecumseh Engine Manual                                          |
| 63         | 1452           | Tire, 22 x 11 - 8 Tubeless                 | 10         | M = Assembly       |                                                                 |
| 64         | 1430           | Inner Tube, 8" (Repair Part Only)          |            | = Not Illustrated  |                                                                 |
| 65<br>66   | 1451           | Wheel Rim, 8"<br>Nut, 1/2-13 Cone Wheel    | 141 -      | THE MUSTICE        |                                                                 |
| 66         | 1428           | Hul, 1/2-10 Utile Wheel                    |            |                    |                                                                 |