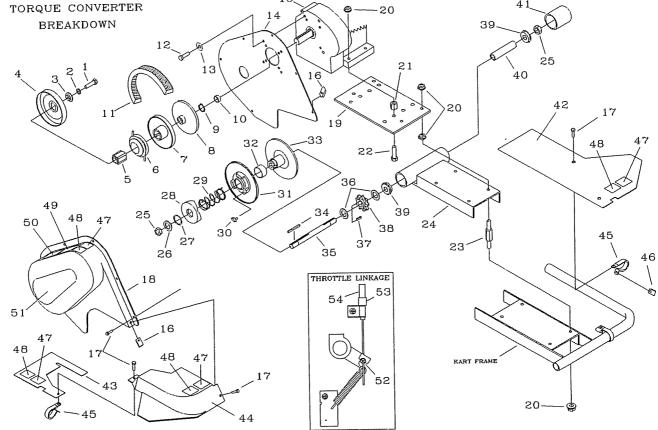

1c 16

| REF.<br><u>NO</u><br>1<br>2<br>3<br>ASM | PART<br><u>NO</u><br>8203<br>1130<br>2468<br>8190 | <u>DESCRIPTION</u><br>Bolt, 3/8-24 x 1-3/4"<br>Washer, 3/8 Split Lock<br>Washer, Pilot<br>Driver Pulley Assembly<br>(incl. REF. 4-8) | REF.<br><u>NO</u><br>21<br>22<br>23<br>24<br>25 | PART<br><u>NO</u><br>8206<br>9127<br>8205<br>8209-2<br>9155 |
|-----------------------------------------|---------------------------------------------------|--------------------------------------------------------------------------------------------------------------------------------------|-------------------------------------------------|-------------------------------------------------------------|
| 4                                       | *                                                 | Drum                                                                                                                                 | 26                                              | 8193                                                        |
| 5                                       | *                                                 | Hub                                                                                                                                  | ASM                                             | 8191                                                        |
| 6                                       | *                                                 | Shoe Assembly                                                                                                                        |                                                 |                                                             |
| 7                                       | *                                                 | Moveable Sheave                                                                                                                      | 27                                              | 2477                                                        |
| 8                                       | *                                                 | Stationary Sheave                                                                                                                    | 28                                              | *                                                           |
| 9                                       | 3887                                              | Spacer, 1" ID x 1/16                                                                                                                 | 29                                              | 6805                                                        |
| 10                                      | 4914                                              | Spacer, 1" ID x 9/16                                                                                                                 | 30                                              | 6804                                                        |
| 11                                      | 8192                                              | Belt, Asymmetrical                                                                                                                   | 31                                              |                                                             |
| 12                                      | 9101                                              | Bolt, 5/16-24 x 1/2"                                                                                                                 | 32                                              | *                                                           |
| 13                                      | 9060                                              | Washer, 5/16 Plain                                                                                                                   | 33                                              |                                                             |
| 14                                      | 8200                                              | Cover Panel                                                                                                                          | 34                                              | 3403                                                        |
| 15                                      | 8189                                              | Engine, 10hp Tecumseh                                                                                                                | 35                                              | 8219                                                        |
| 16                                      | 2449                                              | Nut, Tinnerman                                                                                                                       | 36                                              | 1119                                                        |
| 17                                      | 9006                                              | Bolt, 1/4-20 x 1/2" Whiz Flange                                                                                                      | 37                                              | 1031                                                        |
| 18                                      | 8199                                              | Cover                                                                                                                                | 38                                              | 1125S                                                       |
| 19                                      | 8214-2                                            | Adapter Plate                                                                                                                        | 39                                              | 5090                                                        |
| 20                                      | 1263                                              | Nut, 5/16-18 Flange                                                                                                                  | 40                                              | 2430                                                        |

| DESCRIPTION<br>Nut, 1/2-20 High<br>Bolt, 5/16-18 X 2-1/4"<br>Stud<br>Chassis<br>Nut, 5/8-11 Jam<br>Washer, Cup<br>Driven Pulley Assembly<br>(incl. REF. 27-33)<br>Retaining Ring<br>Cam<br>Spring<br>Button, Nylon<br>Moveable Sheave<br>Bushing<br>Stationary Sheave<br>Key, 3/16sq x 2"<br>Jackshaft<br>Spacer, 5/8ID x 1/8"<br>Key, 3/16sq x 1/2"<br>Sprocket, 9T #420<br>Basting | REF.<br>041 42 43 44 54 44 44 44 44 44 44 44 44 44 44 44 |
|--------------------------------------------------------------------------------------------------------------------------------------------------------------------------------------------------------------------------------------------------------------------------------------------------------------------------------------------------------------------------------------|----------------------------------------------------------|
|                                                                                                                                                                                                                                                                                                                                                                                      |                                                          |

| EF<br>41<br>42<br>44<br>45<br>47<br>48<br>90 | PART<br><u>NO</u><br>8194<br>8265<br>8260<br>8259<br>8266<br>8227<br>1049<br>4912<br>8138<br>6958 | DESCRIPTION<br>Cap, Plastic<br>Right Deck Cover<br>Left Deck Cover<br>Caliper Cover<br>Loop Clip<br>Clip Nut<br>Decal, Caution<br>Decal, Warning: Guard<br>Decal, Warning: Entanglement<br>Decal, Tire Pressure |  |  |
|----------------------------------------------|---------------------------------------------------------------------------------------------------|-----------------------------------------------------------------------------------------------------------------------------------------------------------------------------------------------------------------|--|--|
| 50<br>51                                     | 8225                                                                                              | Decal, TAV Cover                                                                                                                                                                                                |  |  |
| NI                                           | 9677                                                                                              | Decal, Warning: Hot Surfaces                                                                                                                                                                                    |  |  |
| NI                                           | 9678                                                                                              | Decal, Warning: Eng. Exhaust                                                                                                                                                                                    |  |  |
| NI                                           | 5964                                                                                              | Decal, Oil Warning                                                                                                                                                                                              |  |  |
|                                              | Throttle Linka                                                                                    | ge Illustration                                                                                                                                                                                                 |  |  |
| 52                                           | 1018                                                                                              | Cable Stop and Swivel Screw                                                                                                                                                                                     |  |  |
| 53                                           | 1628                                                                                              | Cable Retainer                                                                                                                                                                                                  |  |  |
| 54                                           | 9345                                                                                              | Throttle Cable                                                                                                                                                                                                  |  |  |
| t - Net Aveileble Constable                  |                                                                                                   |                                                                                                                                                                                                                 |  |  |

\* = Not Available Separately ASM = Assembly NI = Not Illustrated