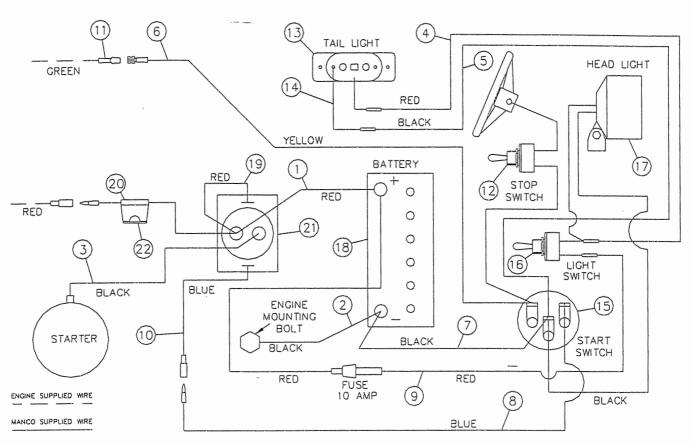

-

تى يە

The web Har an

تغيسانية

WIRING DIAGRAM

m 3 -

-

| REF<br><u>NO.</u><br>1<br>2<br>3<br><b>ASM</b><br>4<br>5<br>6<br>7<br>8<br>9<br>10<br>11<br><b>NI</b><br><b>NI</b>                                                                                                                                                                                                                                                                                        | PART<br>NO.<br>3611<br>3610<br>6516<br>9376P<br>9379<br>9381<br>9383<br>6386<br>9385<br>9377<br>8281<br>8108<br>6505<br>6897<br>6763 | DESCRIPTION<br>Battery Cable, Red 9 in.<br>Battery Cable, Black 9 in.<br>Battery Cable, Black 9 in.<br>Battery Cable, Black 9 in.<br>Wiring Harness (incl. 4-9)<br>Wire, Taillight/Light Switch (Red)<br>Wire, Taillight/Switch (Black)<br>Wire, Engine/Switch (Black)<br>Wire, Batt Gnd/Switch (Black)<br>Wire, Solenoid/Switch (Blue)<br>Wire, Solenoid/Light Switch (Red)<br>Start Wire Adapter<br>1/4" Male Tab Terminal<br>Poly Loom 43"<br>Poly Loom 28"<br>Poly Loom "Tee" |                | PART<br><u>NO.</u><br>6508<br>6319<br>6344<br>6391<br>6364<br>2964<br>3633<br>2093<br>8216<br>2084<br>8202<br>9389<br>6304-2<br>Not Illustr |  |  |  |  |  |
|-----------------------------------------------------------------------------------------------------------------------------------------------------------------------------------------------------------------------------------------------------------------------------------------------------------------------------------------------------------------------------------------------------------|--------------------------------------------------------------------------------------------------------------------------------------|-----------------------------------------------------------------------------------------------------------------------------------------------------------------------------------------------------------------------------------------------------------------------------------------------------------------------------------------------------------------------------------------------------------------------------------------------------------------------------------|----------------|---------------------------------------------------------------------------------------------------------------------------------------------|--|--|--|--|--|
| <b>NI</b><br>12                                                                                                                                                                                                                                                                                                                                                                                           | 6813<br>6394                                                                                                                         | Poly Loom "Outlet"<br>Stop Switch Assembly                                                                                                                                                                                                                                                                                                                                                                                                                                        | ASM = Assembly |                                                                                                                                             |  |  |  |  |  |
| <ul> <li>ORDERING PARTS</li> <li>1) Seek Part(s) from your models illustrated diagram, cross over REF# to PART#</li> <li>2) Type PART# into sites [Search Box] at CoKartsRus.com TPI-RGHT CLICK LINK, SELECT</li> <li>3) Add all needed parts to Shopping Cart   Complete "Checkout" / Done!</li> <li>If a part does not come up in a Site Search, please Contract Us (include part# in email)</li> </ul> |                                                                                                                                      |                                                                                                                                                                                                                                                                                                                                                                                                                                                                                   |                |                                                                                                                                             |  |  |  |  |  |