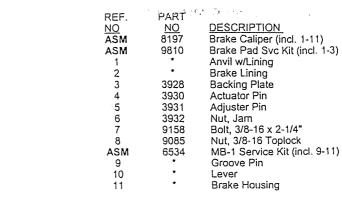

|                   |                                                                     |
|              | 67             | 1557             | Wheel Hub w/Studs                                      |            |                   |                                                                     |
|              | 68             | 6123             | Key, 1/4 sq. x 1-3/4"                                  |            |                   |                                                                     |
|              | 00             | 0,20             | •                                                      |            |                   |                                                                     |

-

-----

\_

CALIPER BREAKDOWN 8 Æ 11

ģ

a

6

10

5





| REF.<br>NO<br>1<br>2<br>3<br>ASM<br>4<br>5<br>6<br>7<br>8<br>9<br>10<br>11<br>2<br>3<br>ASM<br>4<br>5<br>6<br>7<br>8<br>9<br>10<br>11<br>2<br>3<br>ASM<br>12<br>3<br>ASM<br>12<br>3<br>ASM<br>12<br>3<br>ASM<br>12<br>12<br>12<br>12<br>12<br>12<br>12<br>12<br>12<br>12 | PART<br><u>NO</u><br>8689<br>1130<br>2468<br>2594<br>•<br>2472<br>2470<br>2471<br>•<br>2474<br>2474<br>2474<br>2474<br>2475<br>•<br>•<br>9125<br>1082<br>6814<br>9101<br>9060<br>8745<br>8189C<br>2449<br>9006<br>8739 | DESCRIPTION<br>Stud, 3/8-24 x 4-1/4"<br>Washer, 3/8 Split Lock<br>Washer, Pilot<br>Driver Pulley Assembly<br>(incl. REF. 4-12)<br>Cover and Drive Plate<br>Extension Spring<br>Cam Roller<br>Spring Clip<br>Moveable Face and Hub<br>Guide Bushing<br>Compression Spring<br>Retaining Ring<br>Fixed Face and Post<br>W