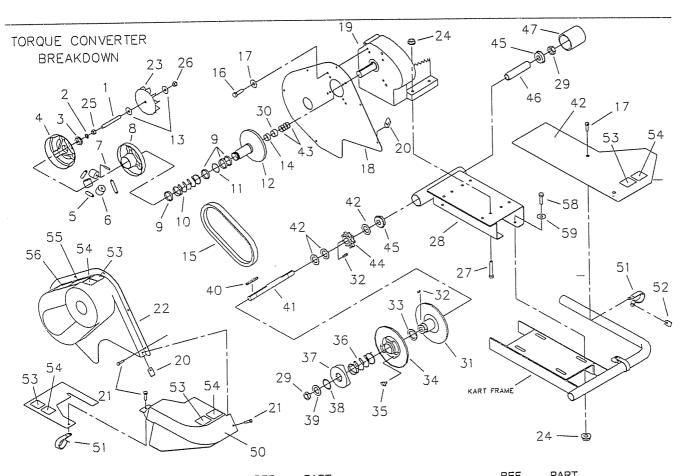

5

| REF.<br>NO<br>1<br>2<br>3<br>ASM<br>4<br>5<br>6<br>7<br>8<br>9<br>10<br>11<br>2<br>3<br>ASM<br>4<br>5<br>6<br>7<br>8<br>9<br>10<br>11<br>2<br>3<br>ASM<br>12<br>3<br>ASM<br>12<br>3<br>ASM<br>12<br>3<br>ASM<br>12<br>12<br>12<br>12<br>12<br>12<br>12<br>12<br>12<br>12 | PART<br><u>NO</u><br>8689<br>1130<br>2468<br>2594<br>•<br>2472<br>2470<br>2471<br>•<br>2474<br>2474<br>2474<br>2474<br>2475<br>•<br>•<br>9125<br>1082<br>6814<br>9101<br>9060<br>8745<br>8189C<br>2449<br>9006<br>8739 | DESCRIPTION<br>Stud, 3/8-24 x 4-1/4"<br>Washer, 3/8 Split Lock<br>Washer, Pilot<br>Driver Pulley Assembly<br>(incl. REF. 4-12)<br>Cover and Drive Plate<br>Extension Spring<br>Cam Roller<br>Spring Clip<br>Moveable Face and Hub<br>Guide Bushing<br>Compression Spring<br>Retaining Ring<br>Fixed Face and Post<br>Washer, 3/8 Flat<br>Spacer, 1" ID x 7/16<br>Belt, Symmetrical<br>Bolt, 5/16-24 x 3/4"<br>Washer, 5/16 Plain<br>Cover Panel<br>Engine, 10HP Tecumseh<br>Nut, Tinnerman<br>Bolt, 1/4-20 x 1/2" Whiz<br>Cover Assembly | REF.<br>NO<br>23<br>24<br>25<br>26<br>27<br>28<br>29<br>30<br><b>ASM</b><br>31<br>32<br>33<br>34<br>35<br>36<br>37<br>38<br>39<br>40<br>41<br>42<br>43<br>44 | PART<br>NO<br>8600<br>1263<br>2388<br>9123<br>9186<br>8908<br>9155<br>4914<br>8664<br>*<br>1031<br>2483<br>*<br>2483<br>*<br>2478<br>2478<br>2477<br>3403<br>8854<br>1119<br>3887<br>1125S | DESCRIPTION<br>Impeller<br>Nut, 5/16-18 Flange<br>Nut, 3/8-24 Hex<br>Nut, 3/8-24 Toplock Hex<br>Bolt, 5/16-18 x 1-1/2"<br>Chassis<br>Nut, 5/8-11 Jam<br>Spacer, 1" ID x 9/16<br>Driven Pulley Assembly<br>(incl. REF. 31-39)<br>Fixed Face and Post<br>Key, 3/16sq x 1/2"<br>Spacer<br>Moveable Face and Cam<br>Button Insert<br>Torsion Spring<br>Fixed Cam<br>Thrust Washer<br>Retaining Ring<br>Key, 3/16sq x 2"<br>Jackshaft, 13.69"<br>Spacer, 5/8ID x 1/8"<br>Spacer, 1" ID x 1/16<br>Sprocket, 9T #420 |  | PART<br>NO<br>5090<br>2430<br>8194<br>8443<br>8924<br>8923<br>8266<br>8227<br>1049<br>4912<br>8138<br>6958<br>8441<br>9176<br>9030<br>9677<br>9678<br>5964<br>= Not Availat<br>SM = Assemb | DESCRIPTION<br>Bearing<br>Spanner<br>Cap, Plastic<br>Right Deck Cover<br>Left Deck Cover<br>Caliper Cover - Left<br>Loop Clip<br>Clip Nut<br>Decal, Caution<br>Decal, Warning: Guard<br>Decal, Warning: Guard<br>Decal, Warning: Long Hair<br>Decal, Tire Pressure<br>Caliper Cover - Right<br>Bolt, 5/16-18 × 17<br>Washer, 5/16 Int. Lock<br>Decal, Warning: Hot Surfaces<br>Decal, Warning: Eng. Exhaust<br>Decal, Oil Warning<br>Decal, Oil Warning |
|--------------------------------------------------------------------------------------------------------------------------------------------------------------------------------------------------------------------------------------------------------------------------|------------------------------------------------------------------------------------------------------------------------------------------------------------------------------------------------------------------------|------------------------------------------------------------------------------------------------------------------------------------------------------------------------------------------------------------------------------------------------------------------------------------------------------------------------------------------------------------------------------------------------------------------------------------------------------------------------------------------------------------------------------------------|--------------------------------------------------------------------------------------------------------------------------------------------------------------|--------------------------------------------------------------------------------------------------------------------------------------------------------------------------------------------|---------------------------------------------------------------------------------------------------------------------------------------------------------------------------------------------------------------------------------------------------------------------------------------------------------------------------------------------------------------------------------------------------------------------------------------------------------------------------------------------------------------|--|--------------------------------------------------------------------------------------------------------------------------------------------------------------------------------------------|---------------------------------------------------------------------------------------------------------------------------------------------------------------------------------------------------------------------------------------------------------------------------------------------------------------------------------------------------------------------------------------------------------------------------------------------------------|
|--------------------------------------------------------------------------------------------------------------------------------------------------------------------------------------------------------------------------------------------------------------------------|------------------------------------------------------------------------------------------------------------------------------------------------------------------------------------------------------------------------|------------------------------------------------------------------------------------------------------------------------------------------------------------------------------------------------------------------------------------------------------------------------------------------------------------------------------------------------------------------------------------------------------------------------------------------------------------------------------------------------------------------------------------------|--------------------------------------------------------------------------------------------------------------------------------------------------------------|--------------------------------------------------------------------------------------------------------------------------------------------------------------------------------------------|---------------------------------------------------------------------------------------------------------------------------------------------------------------------------------------------------------------------------------------------------------------------------------------------------------------------------------------------------------------------------------------------------------------------------------------------------------------------------------------------------------------|--|--------------------------------------------------------------------------------------------------------------------------------------------------------------------------------------------|---------------------------------------------------------------------------------------------------------------------------------------------------------------------------------------------------------------------------------------------------------------------------------------------------------------------------------------------------------------------------------------------------------------------------------------------------------|