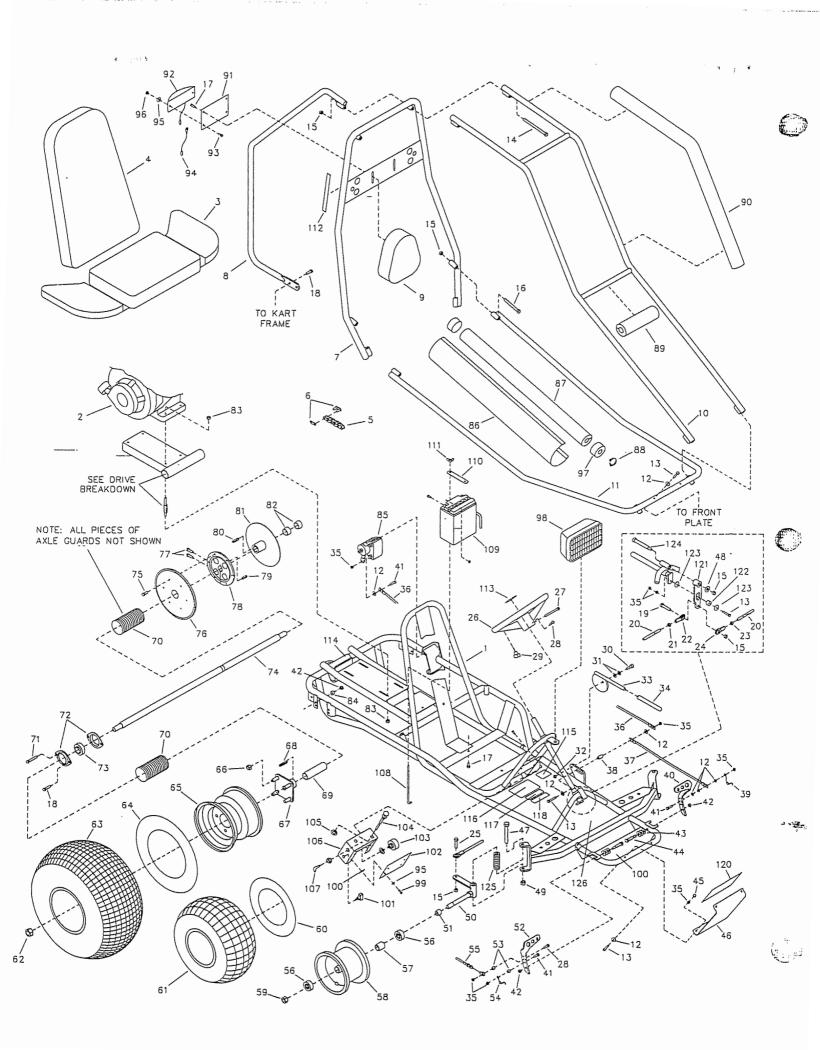

## REPAIR PARTS - 390-01

|              |                |                  | ·                                                      |            |                   |                                                                     |
|--------------|----------------|------------------|--------------------------------------------------------|------------|-------------------|---------------------------------------------------------------------|
|              | REF.           | PART             |                                                        | REF.       | PART              | DESCRIPTION                                                         |
|              | NO.            | NO.              | DESCRIPTION                                            | <u>NO.</u> | <u>NO.</u>        | DESCRIPTION                                                         |
| بال<br>مساعد | 1              | 8694-2           | Frame - Black                                          | 69         | 4660              | Spacer, 1" ID x 4-7/16"                                             |
|              | 2              | 8189             | Engine, 10HP Tecumseh                                  | 70         | K390-01<br>6573   | Axle Guard Repair Kit<br>Bolt, 5/16-18 x 1-3/4"                     |
|              | 3              | 5160             | Seat Bottom                                            | 71<br>72   | 6617              | Bearing Flange                                                      |
|              | 4              | 8748             | Seat Back                                              | 72         | 3941              | Bearing, 1" ID                                                      |
|              | 5 <sup>`</sup> | 9343             | Chain, 420 x 72 Links (incl. 6)                        | 74         | 8223H             | Axle Shaft                                                          |
|              | 6              | 2037             | Master Link, 420 Chain                                 | ASM        | 6420              | Sprocket Asm. (incl. 75-78)                                         |
|              | 7              | 9522-2           | Center Bar<br>Rear Bar                                 | 75         | 9006              | Bolt, 1/4-20 x 1/2" Flanged Whiz                                    |
|              | 8              | 9527-2           | Headrest                                               | 76         | 6282              | Sprocket, 420 x 54 Teeth                                            |
|              | 9              | 6320<br>9525-2   | Overhead Bar                                           | 77         | 6701              | Bolt, 5/16 x 1-1/4" Socket Head                                     |
|              | 10             | 9523-2<br>9524-2 | Front Bar                                              | 78         | 6280              | Sprocket Hub                                                        |
|              | 11<br>12       | 1854             | Washer, No. 14 Flat                                    | 79         | 9680              | Key, 1/4 x 3/8 x 1-1/4"<br>Key, 1/4 sq. x 1-1/4"                    |
|              | 13             | 1849             | Bolt, 1/4-20 x 1-1/2"                                  | 80         | 1775<br>6314H     | Brake Rotor                                                         |
|              | 14             | 6452             | Bolt, 3/8-16 x 5"                                      | 81<br>82   | 2265              | Spacer, 1" ID x 3/4"                                                |
|              | 15             | 9085             | Nut, 3/8-16 Toplack                                    | 83         | 1263              | Nut, 5/16-18 Flanged Whiz                                           |
|              | 16             | 2386             | Bolt, 3/8-16 x 3-1/2"                                  | 84         | 9674              | Spacer, 3/8 ID x 3/8"                                               |
|              | 17             | 5839             | Bolt, 1/4-20 x 3/4" Flanged Whiz<br>Bolt, 5/16-18 x 1" | 85         | 8197              | Brake Caliper Asm.                                                  |
|              | 18             | 9176             | Bolt, 3/8-16 x 1-3/4"                                  | 86         | 6497              | Arm Pad Cover                                                       |
|              | 19<br>ASM      | 9145<br>6430     | Tie Rod Asm. (incl. 20-24)                             | 87         | 6524              | Foam, 26" Black                                                     |
|              | ASM<br>20      | 6430<br>6431     | Tie Rod                                                | 88         | 9777              | Plastic Hose Clamp, 7/8" ID                                         |
|              | 20             | 9092             | Nut, 3/8-24 RH Jam                                     | 89         | 9808B             | Foam, 10" Black<br>Foam, 43" Black                                  |
|              | 22             | 1414             | Rod End - RH                                           | 90         | 9758B<br>6305-2   | Tail Light Bracket                                                  |
|              | 23             | 9024             | Nut, 3/8-24 LH Jam                                     | 91<br>92   | 6508              | Tail Light Assembly                                                 |
|              | 24             | 1415             | Rod End - LH                                           | 92         | 9106              | Bolt, #10-32 x 1/2"                                                 |
|              | 25             | 9146             | Bolt, 3/8-16 x 1-1/2"                                  | 94         | 6319              | Tail Light Ground Wire                                              |
| -            | 26             | 6038             | Steering Wheel                                         | 95         | 6039              | Washer, #10 Internal Lock                                           |
|              | 27             | 9080             | Bolt, 1/4-20 x 2-3/4"<br>Bolt, 1/4-20 x 7/8" Nylock    | 96         | 6193              | Nut, #10-32 Acom                                                    |
|              | 28             | 9160             | Stop Switch Assembly                                   | 97         | 6383              | End Cap                                                             |
|              | 29             | 9799             | Boit, 3/8 x 1/4 Shoulder                               | 98         | 6364              | Headlight Assembly                                                  |
| _            | 30             | 9172<br>6441     | Washer, 3/8 ID Spring                                  | 99         | 6046              | Bolt, #10-24 x 1/2"                                                 |
| 1            | 31<br>32       | 6440             | Nut, 5/16-18 Jam                                       | 100        | 5135              | Nut, #10 Tinnerman                                                  |
| *            | 33             | 6773-2           | Parking Brake Handle                                   | 101        | 6391              | Light Switch Assembly<br>Cover Plate                                |
|              | 34             | 6442             | Brake Handle Cover                                     | 102        | 9528-2<br>6344    | Start Switch w/Key                                                  |
|              | 35             | 9057             | Nut, 1/4-20 Toplock                                    | 103<br>104 | 6313              | Choke Cable                                                         |
|              | 36             | 8215-2           | Rear Brake Rod                                         | 105        | 6353              | Washer, Square Hole                                                 |
|              | 37             | 8715-2           | Front Brake Rod<br>Spacer, 1/4 ID x 5/16 OD x 5/8"     | 106        | 6296-2            | Control Box                                                         |
|              | 38             | 9869             | Spring, Left Wound                                     | 107        | 2290              | Ignition Key                                                        |
|              | 39             | 9502<br>1436     | Pedal, Brake                                           | 108        | 9430              | Battery Hold Down Rod                                               |
|              | 40<br>41       | 1847             | Bolt, 1/4-20 x 1"                                      | 109        | 3633              | Battery                                                             |
|              | 42             | 1189             | Nut, 5/16-18 Toplock                                   | 110        | 9642-2            | Battery Clamp Bar                                                   |
|              | 43             | 9091             | Washer, 3/8 Flat                                       | 111        | 9468              | Nut, #10-32 Nylock Wing<br>Decal, Warning: Hot Surfaces (on engine) |
|              | 44             | 1447             | Pedal Bolt                                             | NI         | 9677<br>9678      | Decal, Warning: Engine Exhaust (on engine)                          |
|              | 45             | 1443             | Nut, 1/4-20 Acorn                                      | NI         | 5964              | Decal, Oil Warning (on engine)                                      |
|              | 46             | 6395-2           | Front Plate - Black                                    | NI<br>112  |                   | Decal, Warning: Wear Helmet                                         |
|              | 47             | 5682             | Bolt, 1/2-13 x 5-1/2"                                  | 112        |                   | Decal, Steering Wheel                                               |
|              | 48             | 9022             | Washer, 1/2 Flat<br>Nut, 1/2-13 Toplock                | 113        |                   | Decal, Trailer Load                                                 |
|              | 49<br>50       | 1012             | Spindle, Right                                         | 115        | 8138              | Decal, Warning: Entanglement                                        |
|              | 50<br>MI       | 2457<br>2458     | Spindle, Left                                          | 116        |                   | Decal, Yellow Warning                                               |
|              | NI<br>51       | 2458<br>5157     | Spacer, 5/8 ID x 3/4"                                  | 117        |                   | Decal, No Passengers                                                |
|              | 52             | 1437             | Pedal, Throttle                                        | 118        |                   | Decal, Age Restriction                                              |
|              | 53             | 1389             | Bushing, 1/4 ID x 5/16"                                | 119        |                   | Decal, Front Floor Pan                                              |
|              | 54             | 9503             | Spring, Right Wound                                    | 120        |                   | Decal, Front Plate<br>Stooring Crank Weldment                       |
|              | 55             | 9345             | Throttle Cable                                         | 121        |                   | Steering Crank Weldment<br>Cam Follower Bearing                     |
|              | 56             | 5090             | Bearing, 5/8 ID                                        | 122        |                   | Washer, 1/4 Flat                                                    |
|              | 57             | 5950             | Spanner, 5/8 ID x 2-1/8"                               | 123        |                   | Shoulder Bolt, 1/2 x 3"                                             |
|              | 58             | 9309FP           | Wheel Assembly, Front                                  | 124<br>125 |                   | Compression Spring                                                  |
|              | 59             | 1046             | Nut, 5/8-11 Toplock                                    | 12         | -                 | Decal, Floor Pan                                                    |
|              | 60             | 3802             | Inner Tube, 6"                                         | NI         | -                 | Assembly Instructions                                               |
|              | 61             | 4915             | Tire, 145/70 x 6 Knobby                                | N          |                   | Dingo Operator's Manual                                             |
|              | 62             | 9162             | Nut, 3/4-10 Toplock<br>Wheel Asm, Rear (incl. 63-65)   | N          |                   | Tecumseh Engine Manual                                              |
|              | ASM            | 1412             | Tire, 22 x 11 - 8 Tubeless                             |            |                   |                                                                     |
| · · · · · ·  | 63             | 1452<br>1430     | Inner Tube, 8" (Repair Part Only)                      | AS         | M = Assembly      |                                                                     |
|              | 64<br>65       | 1430             | Wheel Rim, 8"                                          |            | = Not Illustrated | l                                                                   |
|              | 66             | 1431             | Nut, 1/2-13 Cone Wheel                                 |            |                   |                                                                     |
|              | 67             | 1557             | Wheel Hub w/Studs                                      |            |                   |                                                                     |
|              | 68             | 6123             | Key, 1/4 sq. x 1-3/4"                                  |            |                   |                                                                     |
|              | 00             | 0,20             | •                                                      |            |                   |                                                                     |