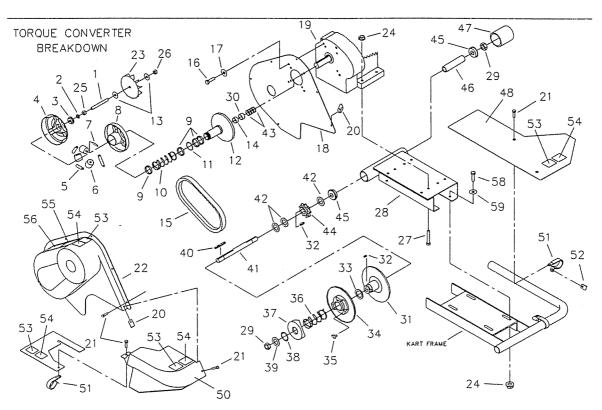

| REF.<br>NO<br>1 2 3<br>ASM<br>4 5 6 7 8 9 10 11 12 13 14 15 16 17 18 | PART NO 8689 1130 2468 2594 ** 2472 2470 2471 ** 2474 2475 ** 9125 1082 6814 9101 9060 8745 | DESCRIPTION Stud, 3/8-24 x 4-1/4" Washer, 3/8 Split Lock Washer, Pilot Driver Pulley Assembly (incl. REF. 4-12) Cover and Drive Plate Extension Spring Cam Roller Spring Clip Moveable Face and Hub Guide Bushing Compression Spring Retaining Ring Fixed Face and Post Washer, 3/8 Flat Spacer, 1" ID x 7/16 Belt, Symmetrical Bolt, 5/16-24 x 3/4" Washer, 5/16 Plain Cover Panel | REF.<br>NO<br>23<br>24<br>25<br>26<br>27<br>28<br>29<br>30<br><b>ASM</b><br>31<br>32<br>33<br>34<br>35<br>36<br>37<br>38<br>39<br>40 | PART NO 8600 1263 2388 9123 9186 8908 9155 4914 8664 * 1031 2483 * 2516 2480 * 2477 3403 | DESCRIPTION Impeller Nut, 5/16-18 Flange Nut, 3/8-24 Hex Nut, 3/8-24 Toplock Hex Bolt, 5/16-18 x 1-1/2" Chassis Nut, 5/8-11 Jam Spacer, 1" ID x 9/16 Driven Pulley Assembly (incl. REF. 31-39) Fixed Face and Post Key, 3/16sq x 1/2" Spacer Moveable Face and Cam Button Insert Torsion Spring Fixed Cam Thrust Washer Retaining Ring Key. 3/16sq x 2" | REF.<br>145<br>146<br>147<br>148<br>149<br>150<br>151<br>152<br>153<br>154<br>155<br>155<br>156<br>157<br>158<br>158<br>158<br>158<br>158<br>158<br>158<br>158 | PART NO 5090 2430 8194 8878 8924 8921 8266 8227 1049 4912 8138 6958 — 9176 9030 9677 9678 5964 | DESCRIPTION Bearing Spanner Cap, Plastic Right Deck Cover Left Deck Cover Caliper Cover - Left Loop Clip Clip Nut Decal, Caution Decal, Warning: Guard Decal, Warning: Long Hair Decal, Tire Pressure  Bolt, 5/16-18 x 1" Washer, 5/16 Int. Lock Decal, Warning: Hot Surfaces Decal, Warning: Eng. Exhaust Decal, Oil Warning |
|----------------------------------------------------------------------|---------------------------------------------------------------------------------------------|-------------------------------------------------------------------------------------------------------------------------------------------------------------------------------------------------------------------------------------------------------------------------------------------------------------------------------------------------------------------------------------|--------------------------------------------------------------------------------------------------------------------------------------|------------------------------------------------------------------------------------------|---------------------------------------------------------------------------------------------------------------------------------------------------------------------------------------------------------------------------------------------------------------------------------------------------------------------------------------------------------|----------------------------------------------------------------------------------------------------------------------------------------------------------------|------------------------------------------------------------------------------------------------|-------------------------------------------------------------------------------------------------------------------------------------------------------------------------------------------------------------------------------------------------------------------------------------------------------------------------------|
| 16<br>17                                                             | 9101<br>9060                                                                                | Bolt, 5/16-24 x 3/4"<br>Washer, 5/16 Plain                                                                                                                                                                                                                                                                                                                                          | 38<br>39                                                                                                                             | 2477                                                                                     | Thrust Washer<br>Retaining Ring                                                                                                                                                                                                                                                                                                                         | NI                                                                                                                                                             | 5964                                                                                           | Decal, Oil Warning                                                                                                                                                                                                                                                                                                            |
| 18<br>19<br>20                                                       | 8745<br>10410<br>2449                                                                       | Cover Panel<br>Engine, 10HP Tecumseh<br>Nut, Tinnerman                                                                                                                                                                                                                                                                                                                              | 40<br>41<br>42                                                                                                                       | 3403<br>8854<br>1119                                                                     | Key, 3/16sq x 2"<br>Jackshaft, 13.69"<br>Spacer, 5/8ID x 1/8"                                                                                                                                                                                                                                                                                           |                                                                                                                                                                | Not Available  I = Assembly                                                                    | e Separately  NI = Not Illustrated                                                                                                                                                                                                                                                                                            |
| 21<br>22                                                             | 9006<br>8739                                                                                | Bolt, 1/4-20 x 1/2" Whiz<br>Cover Assembly                                                                                                                                                                                                                                                                                                                                          | 43<br>44                                                                                                                             | 3887<br>1125S                                                                            | Spacer, 1" ID x 1/16<br>Sprocket, 9T #420                                                                                                                                                                                                                                                                                                               |                                                                                                                                                                |                                                                                                |                                                                                                                                                                                                                                                                                                                               |