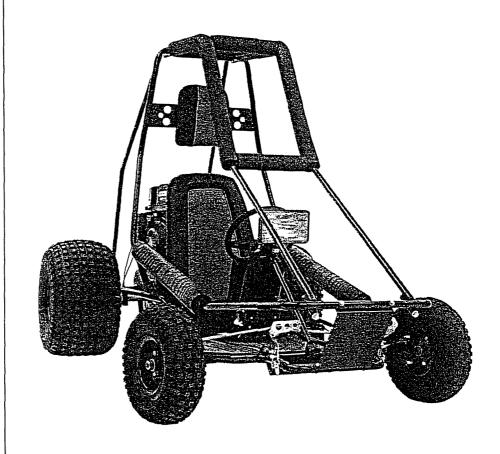

## Operator's Manual SUPPLEMENT

MANCO MODEL NO. 390-03

WARNING:
Read Engine
Owner's Manual,
Vehicle Operator's
Manual, and
Supplement
Carefully Before
Operating
Vehicle.

**Parts List** 