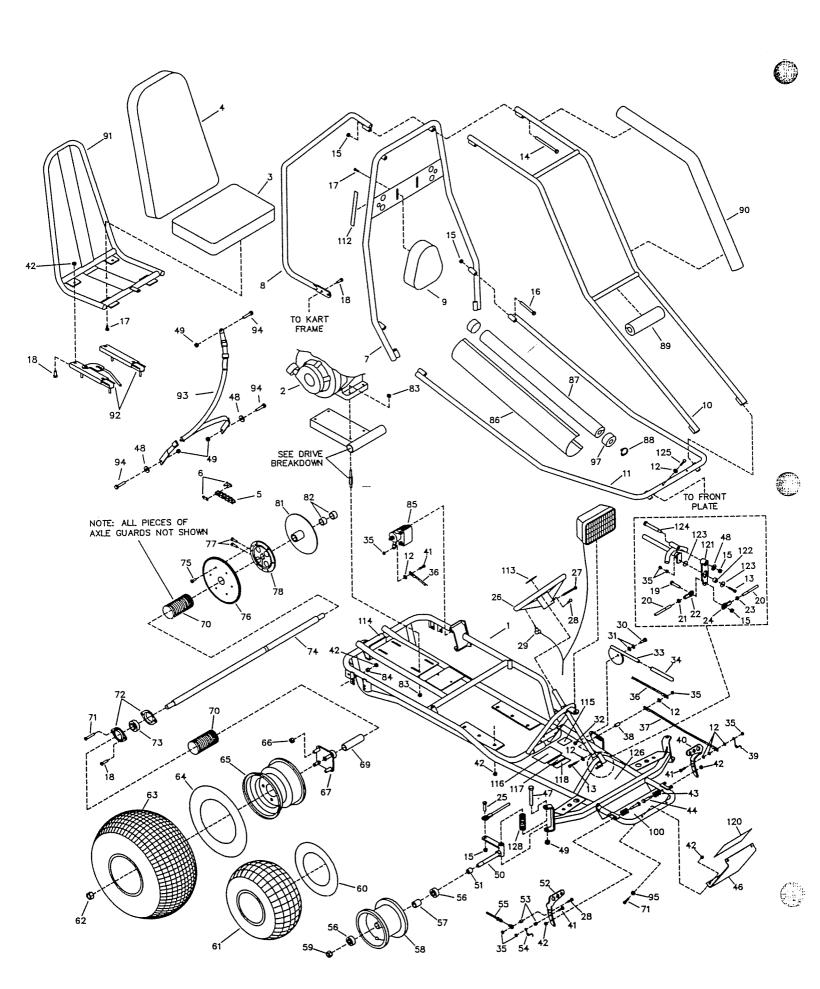

## **REPAIR PARTS - 390-03**

| REF.             | PART             |                                                                 | REF.             | PART                       |                                                   |
|------------------|------------------|-----------------------------------------------------------------|------------------|----------------------------|---------------------------------------------------|
| NO.              | NO.              | DESCRIPTION                                                     | NO. —            | NO.                        | DESCRIPTION                                       |
| 1 1              | 10401-2          | Frame - Black                                                   | 67               | 1557H                      | Wheel Hub w/Studs                                 |
| 2                | 10410            | Engine, 10HP Tecumseh                                           | 68               |                            | Wilder Flab Wiolads                               |
| 3                | 5557             | Seat Bottom                                                     | 69               | 4660                       | Spacer, 1" ID x 4-7/16"                           |
| 4                | 8748             | Seat Back                                                       | 70               | K388-38                    | Axle Guard Repair Kit                             |
| 5                | 9343             | Chain, 420 x 72 Links (incl. 6)                                 | 71               | 6573                       | Boit, 5/16-18 x 1-3/4"                            |
| 6                | 2037             | Master Link, 420 Chain                                          | 72               | 6617                       | Bearing Flange                                    |
| 7                | 8711-2           | Center Bar                                                      | 73               | 3941H                      | Bearing, 1" ID                                    |
| 8                | 8702-2           | Rear Bar                                                        | 74               | 8223H                      | Axle Shaft                                        |
| 9                | 6320<br>8714-2   | Headrest<br>Overhead Bar                                        | ASM              | 6420H                      | Sprocket Asm. (incl. 75-78)                       |
| 10<br>11         | 8714-2<br>8710-2 | Front Bar                                                       | 75<br>76         | 9006                       | Bolt, 1/4-20 x 1/2" Flanged Whiz                  |
| 12               | 1854             | Washer, No. 14 Flat                                             | 76<br>77         | 6282<br>6701               | Sprocket, 420 x 54 Teeth                          |
| 13               | 1849             | Bolt, 1/4-20 x 1-1/2"                                           | 78               | 6280H                      | Bolt, 5/16 x 1-1/4" Socket Head<br>Sprocket Hub   |
| 14               | 6452             | Bolt, 3/8-16 x 5"                                               | 79               |                            | Optocket rials                                    |
| 15               | 9085             | Nut, 3/8-16 Toplock                                             | 80               |                            |                                                   |
| 16               | 2386             | Bolt, 3/8-16 x 3-1/2"                                           | 81               | 6314H                      | Brake Rotor                                       |
| 17               | 5839             | Bolt, 1/4-20 x 3/4" Flanged Whiz                                | 82               | 2265                       | Spacer, 1" ID x 3/4"                              |
| 18               | 9176             | Bolt, 5/16-18 x 1"                                              | 83               | 1263                       | Nut, 5/16-18 Flanged Whiz                         |
| 19<br><b>ASM</b> | 9145<br>6430     | Bolt, 3/8-16 x 1-3/4"                                           | 84               | 9674                       | Spacer, 3/8 ID x 3/8"                             |
| 20               | 6431             | Tie Rod Asm. (incl. 20-24)<br>Tie Rod                           | 85<br>86         | 8197                       | Brake Caliper Asm.                                |
| 21               | 9092             | Nut, 3/8-24 RH Jam                                              | 86<br>87         | 6497<br>8726GY             | Arm Pad Cover<br>Foam, 26" Gray                   |
| 22               | 1414             | Rod End - RH                                                    | 88               | 8730                       | Plastic Hose Clamp, 1-1/4" ID                     |
| 23               | 9024             | Nut, 3/8-24 LH Jam                                              | 89               | 8731B                      | Foam, 10" Black                                   |
| 24               | 1415             | Rod End - LH                                                    | 90               | 8725B                      | Foam, 37" Black                                   |
| 25               | 9146             | Boit, 3/8-16 x 1-1/2"                                           | 91               | 10402-2                    | Seat Frame                                        |
| 26               | 6038             | Steering Wheel                                                  |                  | 6734                       | Seat Slide - pair                                 |
| 27               | 9080             | Bolt, 1/4-20 x 2-3/4"                                           | 93               | 8373                       | Seat Belt Shoulder / Lap                          |
| 28               | 9160             | Bolt, 1/4-20 x 7/8" Nylock                                      | 94               | 9188                       | Bolt, 1/2-13 x 1-1/2"                             |
| 29<br>30         | 10459<br>9172    | Stop Switch / Headlight Harness Asm<br>Bolt, 3/8 x 1/4 Shoulder | 95<br>06         | 9060                       | Washer, 5/16" Flat                                |
| 31               | 6441             | Washer, 3/8 ID Spring                                           | 96<br>97         | 6880                       | End Cap                                           |
| 32               | 6440             | Nut, 5/16-18 Jam                                                | 98               | 10572                      | Headlight Asm                                     |
| 33               | 6773-2           | Parking Brake Handle                                            | 99               |                            | ricadiight Ashi                                   |
| 34               | 6442             | Brake Handle Cover                                              | 100              | ****                       |                                                   |
| 35               | 9057             | Nut, 1/4-20 Toplock                                             | 101              |                            |                                                   |
| 36               | 8215-2           | Rear Brake Rod                                                  | 102              | *****                      |                                                   |
| 37               | 8715-2           | Front Brake Rod                                                 | 103              |                            |                                                   |
| 38<br>39         | 9869<br>9502     | Spacer, 1/4 ID x 5/16 OD x 5/8* Spring, Left Wound              | 104              |                            |                                                   |
| 40               | 1436             | Pedal, Brake                                                    | 105<br>106       |                            |                                                   |
| 41               | 1847             | Bolt, 1/4-20 x 1"                                               | 107              |                            |                                                   |
| 42               | 1189             | Nut, 5/16-18 Toplock                                            | 108              |                            |                                                   |
| 43               | 9091             | Washer, 3/8 Flat                                                | 109              |                            |                                                   |
| 44               | 1447             | Pedal Bolt                                                      | 110              | *****                      |                                                   |
| 45<br>46         | 40400.0          | Fresh Dista - Distala                                           | 111              | -                          |                                                   |
| 46<br>47         | 10489-2<br>5682  | Front Plate - Black<br>Bolt, 1/2-13 x 5-1/2"                    | NI               | 9677                       | Decal, Warning: Hot Surfaces (on engine)          |
| 48               | 9022             | Washer, 1/2 Flat                                                | NI               | 9678                       | Decal, Warning: Engine Exhaust (on engine)        |
| 49               | 1012             | Nut, 1/2-13 Toplock                                             | <b>NI</b><br>112 | 5964<br>6540               | Decal, Oil Warning (on engine)                    |
| 50               | 2457             | Spindle, Right                                                  | 113              | 1689                       | Decal, Warning: Wear Helmet Decal, Steering Wheel |
| NI               | 2458             | Spindle, Left                                                   | 114              | 2873                       | Decal, Trailer Load                               |
| 51               | 5157             | Spacer, 5/8 ID x 3/4"                                           | 115              | 8138                       | Decal, Warning: Entanglement                      |
| 52               | 1437             | Pedal, Throttle                                                 | 116              | 4504                       | Decal, Yellow Warning                             |
| 53               | 1389             | Bushing, 1/4 ID x 5/16"                                         | 117              | 2832                       | Decal, No Passengers                              |
| 54<br>55         | 9503<br>9345     | Spring, Right Wound<br>Throttle Cable                           | 118              | 8153                       | Decal, Age Restriction                            |
| 56               | 5090             | Bearing, 5/8 ID                                                 | 119              | 1441                       | Decal, Front Floor Pan                            |
| 57               | 5950             | Spanner, 5/8 ID x 2-1/8"                                        | 120              | 1688                       | Decal, Front Plate                                |
| 58               | 9309FP           | Wheel Assembly, Front                                           | 121<br>122       | 9834-2<br>9873             | Steering Crank Weldment Cam Follower Bearing      |
| 59               | 1046             | Nut, 5/8-11 Toplock                                             | 122              | 9873<br>9872               | Washer, 1/4 Flat                                  |
| 60               | 3802             | Inner Tube, 6"                                                  | 124              | 9871                       | Shoulder Bolt, 1/2 x 3"                           |
| 61               | 4915             | Tire, 145/70 x 6 Knobby                                         | 125              | 9709                       | Compression Spring                                |
| 62               | 9162             | Nut, 3/4-10 Toplock                                             | 126              | 6605                       | Decal, Pan                                        |
| ASM              | 1412             | Wheel Asm, Rear (incl. 63-65)                                   | NI               | 9247R4                     | Assembly Instructions                             |
| 63<br>64         | 1452<br>1430     | Tire, 22 x 11 - 8 Tubeless<br>Inner Tube, 8" (Repair Part Only) | NI               | 6477                       | Dingo Operator's Manual                           |
| 65               | 1450             | Wheel Rim, 8"                                                   | NI               | 8220                       | Tecumseh Engine Manual                            |
| 66               | 1428             | Nut, 1/2-13 Cone Wheel                                          | ACH -            | Assembly                   |                                                   |
|                  |                  | ,                                                               |                  | assembly<br>of Illustrated |                                                   |
|                  |                  |                                                                 | 110              |                            |                                                   |