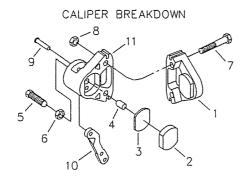

| REF.<br>NO<br>ASM<br>1<br>2<br>3<br>4<br>5<br>6<br>7<br>8<br>ASM<br>9<br>10 | PART<br>NO<br>8197<br>9810<br>*<br>3928<br>3930<br>3931<br>3932<br>9158<br>9085<br>6534<br>* | DESCRIPTION Brake Caliper (incl. 1-11) Brake Pad Svc Kit (incl. 1-3)  —Anvil w/Lining Brake Lining Backing Plate Actuator Pin Adjuster Pin Nut, Jam Bolt, 3/8-16 x 2-1/4" Nut, 3/8-16 Toplock MB-1 Service Kit (incl. 9-11) Groove Pin Lever |
|-----------------------------------------------------------------------------|----------------------------------------------------------------------------------------------|----------------------------------------------------------------------------------------------------------------------------------------------------------------------------------------------------------------------------------------------|
| 11                                                                          | *                                                                                            | Brake Housing                                                                                                                                                                                                                                |
|                                                                             |                                                                                              | _                                                                                                                                                                                                                                            |