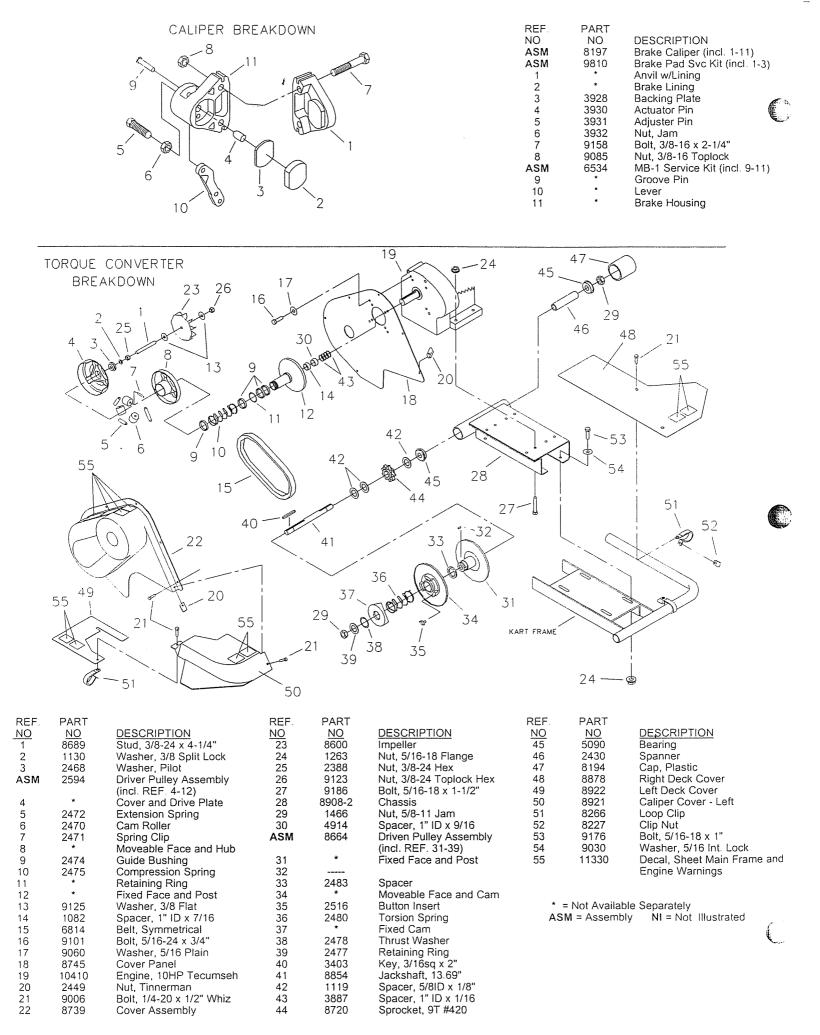

## REPAIR PARTS - 390U-0

\*\*\*\*\*

Sec. Sala

`

| REF.     | PART               |                                               | REF.       | PART            |                                             |
|----------|--------------------|-----------------------------------------------|------------|-----------------|---------------------------------------------|
| NO.      | NO.                | DESCRIPTION                                   | <u>NO.</u> | <u>NO.</u>      | DESCRIPTION                                 |
|          | 10711-5            | Frame                                         | 67         | 6734            | Seat Slide - pair                           |
| 2        | 10410              | Engine, 10HP Tecumseh                         | 68         | 8373            | Seat Belt Shoulder / Lap                    |
| · 3      | 5557               | Seat Bottom                                   | 69         | 4660-16         | Spacer, 1" ID x 4-7/16"                     |
| 4        | 8748               | Seat Back                                     | 70         | K388-38         | Axle Guard Repair Kit                       |
| 5        | 9343               | Chain, 420 x 72 Links (incl. 6)               | 71         | 6573            | Bolt, 5/16-18 x 1-3/4"                      |
| 0        | 2037               | Master Link, 420 Chain                        | 72         | 6617            | Bearing Flange                              |
| 1        | 8711-5             | Center Bar                                    | 73         | 3941H           | Bearing, 1" ID                              |
| 8        | 8702-5             | Rear Bar                                      | 74         | 8223H           | Axle Shaft                                  |
| 9        | 6320               | Headrest                                      | ASM        | 6420H           | Sprocket Asm. (incl. 75-78)                 |
| 10       | 8714-5             | Overhead Bar                                  | 75         | 9006            | Bolt, 1/4-20 x 1/2" Flanged Whiz            |
| 11       | 8710-5             | Front Bar                                     | 76         | 6282            | Sprocket, 420 x 54 Teeth                    |
| 12       | 1854               | Washer, No. 14 Flat                           | 77         | 6701            | Bolt, 5/16 x 1-1/4" Socket Head             |
| 13       | 1849               | Bolt, 1/4-20 x 1-1/2"                         | 78         | 6280H           | Sprocket Hub                                |
| 1.1      | 6452               | Bolt, 3/8-16 x 5"                             | 79         | 6314H           | Brake Rotor                                 |
| 15       | 9085               | Nut, 3/8-16 Toplock                           | 80         | 2265-16         | Spacer, 1" ID x 3/4"                        |
| 16       | 2386               | Bolt, 3/8-16 x 3-1/2"                         | 81         | 1263            | Nut, 5/16-18 Flanged Whiz                   |
| 17       | 5839               | Bolt, 1/4-20 x 3/4" Flanged Whiz              | 82         | 9674-16         | Spacer, 3/8 ID x 3/8"                       |
| 18       | 9176               | Bolt, 5/16-18 x 1"                            | 83         | 8197            | Brake Caliper Asm.                          |
| 19       | 9145               | Bolt, 3/8-16 x 1-3/4"                         | 84         | 1441            | Decal, Front Floor Pan Scuff                |
| ASM      | 6430               | Tie Rod Asm. (incl. 20-24)                    | 85         | 9834-2          | Steering Crank Weldment                     |
| 20       | 6431               | Tie Rod                                       | 86         | 9873            | Cam Follower Bearing                        |
| 21       | 9092               | Nut, 3/8-24 RH Jam                            | 87         | 9872            | Washer, 1/4 Flat                            |
| 111      | 1414               | Rod End - RH Thread                           | 88         | 9871            | Shoulder Bolt, 1/2 x 3"                     |
| 23       | 9024               | Nut, 3/8-24 LH Jam                            | 89         | 11329           | Decal Sheet, Center Bar Warnings            |
| 2-1      | 1415               | Rod End - LH Thread                           | 90         | 11330           | Decal Sheet, Main Frame and Engine Warnings |
| . 19     | 9146               | Bolt, 3/8-16 x 1-1/2"                         | 91         | 1428            | Nut, 1/2-13 Cone                            |
| .16      | 6038               | Steering Wheel                                | 92         | 1557H           | Wheel Hub                                   |
| .7       | 9080               | Bolt, 1/4-20 x 2-3/4"                         | 93         | 11347           | Headlight Asm                               |
| 18       | 9160               | Bolt, 1/4-20 x 7/8" Nylock                    |            | 004705          | A                                           |
| . 19     | 11072              | Stop Switch Asm                               | NI         | 9247R5          | Assembly Instructions                       |
| 3()      | 9172               | Bolt, 3/8 x 1/4 Shoulder                      | NI         | 6477            | Dingo Operator's Manual                     |
| 31       | 6441               | Washer, 3/8 ID Spring                         | NI         | 8746            | Safety Video                                |
| 32       | 6440               | Nut, 5/16-18 Jam                              |            |                 |                                             |
|          | 6773-2             | Parking Brake Handle                          |            |                 |                                             |
| 34       | 6442               | Brake Handle Cover                            |            |                 |                                             |
| 3.5      | 9057               | Nut, 1/4-20 Toplock                           |            | = Assembly      |                                             |
| .36      | 8215-2             | Rear Brake Rod                                | NI = N     | lot Illustrated |                                             |
| 37       | 8715-2             | Front Brake Rod                               |            |                 |                                             |
| 38       | 9869               | Spacer, 1/4 ID x 5/16 OD x 5/8"               |            |                 |                                             |
| 39       | 9502               | Spring, Left Wound                            |            |                 |                                             |
| .4()     | 6293-16            | Pedal, Brake                                  |            |                 |                                             |
| 41       | 1847               | Bolt, 1/4-20 x 1"                             |            |                 |                                             |
| 42       | 1189               | Nut, 5/16-18 Toplock                          |            |                 |                                             |
| 43       | 9091               | Washer, 3/8 Flat<br>Pedal Bolt                |            |                 |                                             |
| -1-1     | 1447               | Compression Spring                            |            |                 |                                             |
| -45      | 9709               | Bolt, 1/2-13 x 1-1/2"                         |            |                 |                                             |
| 46       | 9188               | Bolt, 1/2-13 x 1-1/2<br>Bolt, 1/2-13 x 5-1/2" |            |                 |                                             |
| 47       | 5682<br>9022       | Washer, 1/2 Flat                              |            |                 |                                             |
| 48       | 9022<br>1012       | Nut, 1/2-13 Toplock                           |            |                 |                                             |
| 49       |                    | Spindle, Right                                |            |                 |                                             |
| 50       | 2457-2Z<br>2458-2Z | Spindle, Left                                 |            |                 |                                             |
| NI       |                    | Spacer, 5/8 ID x 3/4"                         |            |                 |                                             |
| 51       | 5157-16<br>6309-16 | Pedal, Throttle                               |            |                 |                                             |
| 52       | 1389               | Bushing, 1/4 ID x 5/16"                       |            |                 |                                             |
| 53       | 9503               | Spring, Right Wound                           |            |                 |                                             |
| 54       |                    | Throttle Cable                                |            |                 |                                             |
| 55       | 8173<br>5090       | Bearing, 5/8 ID                               |            |                 |                                             |
| 56       |                    | Spanner, 5/8 ID x 2-1/8"                      |            |                 |                                             |
| 57       | 5950<br>9309FP     | Wheel Assembly, Front (incl. 61)              |            |                 |                                             |
| 58       | 9309FP<br>1046     | Nut, 5/8-11 Toplock                           |            |                 |                                             |
| 59       | 3802               | Inner Tube, 6" (Repair Part Only)             |            |                 |                                             |
| 60       | 3802<br>4915       | Tire, $145/70 \times 6$ Knobby                |            |                 |                                             |
| 61       | 9162               | Nut, 3/4-10 Toplock                           |            |                 |                                             |
| 62       | 1412               | Wheel Asm, Rear (incl. 63-64)                 |            |                 |                                             |
| ASM and  | 1412               | Tire, 22 x 11 -11"                            |            |                 |                                             |
| 63       | 1451               | Wheel - 8" Black                              |            |                 |                                             |
| 64       |                    | Tube, 8" (Repair Part Only)                   |            |                 |                                             |
|          | 14.30              |                                               |            |                 |                                             |
| 65<br>66 | 1430<br>10402-2    | Seat Frame                                    |            |                 |                                             |