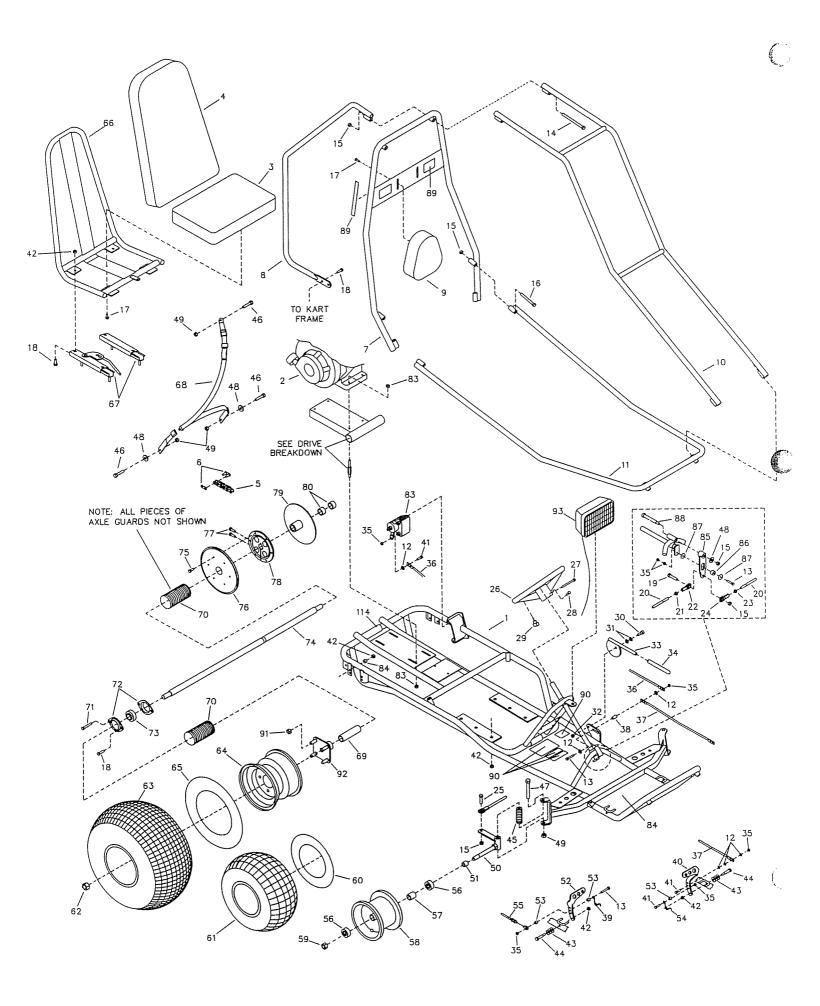

## REPAIR PARTS - 390U-0

\*\*\*\*\*

Sec. Sala

`

| REF.     | PART               |                                               | REF.       | PART            |                                             |
|----------|--------------------|-----------------------------------------------|------------|-----------------|---------------------------------------------|
| NO.      | NO.                | DESCRIPTION                                   | <u>NO.</u> | <u>NO.</u>      | DESCRIPTION                                 |
|          | 10711-5            | Frame                                         | 67         | 6734            | Seat Slide - pair                           |
| 2        | 10410              | Engine, 10HP Tecumseh                         | 68         | 8373            | Seat Belt Shoulder / Lap                    |
| · 3      | 5557               | Seat Bottom                                   | 69         | 4660-16         | Spacer, 1" ID x 4-7/16"                     |
| 4        | 8748               | Seat Back                                     | 70         | K388-38         | Axle Guard Repair Kit                       |
| 5        | 9343               | Chain, 420 x 72 Links (incl. 6)               | 71         | 6573            | Bolt, 5/16-18 x 1-3/4"                      |
| 0        | 2037               | Master Link, 420 Chain                        | 72         | 6617            | Bearing Flange                              |
| 1        | 8711-5             | Center Bar                                    | 73         | 3941H           | Bearing, 1" ID                              |
| 8        | 8702-5             | Rear Bar                                      | 74         | 8223H           | Axle Shaft                                  |
| 9        | 6320               | Headrest                                      | ASM        | 6420H           | Sprocket Asm. (incl. 75-78)                 |
| 10       | 8714-5             | Overhead Bar                                  | 75         | 9006            | Bolt, 1/4-20 x 1/2" Flanged Whiz            |
| 11       | 8710-5             | Front Bar                                     | 76         | 6282            | Sprocket, 420 x 54 Teeth                    |
| 12       | 1854               | Washer, No. 14 Flat                           | 77         | 6701            | Bolt, 5/16 x 1-1/4" Socket Head             |
| 13       | 1849               | Bolt, 1/4-20 x 1-1/2"                         | 78         | 6280H           | Sprocket Hub                                |
| 1.1      | 6452               | Bolt, 3/8-16 x 5"                             | 79         | 6314H           | Brake Rotor                                 |
| 15       | 9085               | Nut, 3/8-16 Toplock                           | 80         | 2265-16         | Spacer, 1" ID x 3/4"                        |
| 16       | 2386               | Bolt, 3/8-16 x 3-1/2"                         | 81         | 1263            | Nut, 5/16-18 Flanged Whiz                   |
| 17       | 5839               | Bolt, 1/4-20 x 3/4" Flanged Whiz              | 82         | 9674-16         | Spacer, 3/8 ID x 3/8"                       |
| 18       | 9176               | Bolt, 5/16-18 x 1"                            | 83         | 8197            | Brake Caliper Asm.                          |
| 19       | 9145               | Bolt, 3/8-16 x 1-3/4"                         | 84         | 1441            | Decal, Front Floor Pan Scuff                |
| ASM      | 6430               | Tie Rod Asm. (incl. 20-24)                    | 85         | 9834-2          | Steering Crank Weldment                     |
| 20       | 6431               | Tie Rod                                       | 86         | 9873            | Cam Follower Bearing                        |
| 21       | 9092               | Nut, 3/8-24 RH Jam                            | 87         | 9872            | Washer, 1/4 Flat                            |
| 111      | 1414               | Rod End - RH Thread                           | 88         | 9871            | Shoulder Bolt, 1/2 x 3"                     |
| 23       | 9024               | Nut, 3/8-24 LH Jam                            | 89         | 11329           | Decal Sheet, Center Bar Warnings            |
| 2-1      | 1415               | Rod End - LH Thread                           | 90         | 11330           | Decal Sheet, Main Frame and Engine Warnings |
| . 19     | 9146               | Bolt, 3/8-16 x 1-1/2"                         | 91         | 1428            | Nut, 1/2-13 Cone                            |
| .16      | 6038               | Steering Wheel                                | 92         | 1557H           | Wheel Hub                                   |
| .7       | 9080               | Bolt, 1/4-20 x 2-3/4"                         | 93         | 11347           | Headlight Asm                               |
| 18       | 9160               | Bolt, 1/4-20 x 7/8" Nylock                    |            | 004705          | A                                           |
| . 19     | 11072              | Stop Switch Asm                               | NI         | 9247R5          | Assembly Instructions                       |
| 3()      | 9172               | Bolt, 3/8 x 1/4 Shoulder                      | NI         | 6477            | Dingo Operator's Manual                     |
| 31       | 6441               | Washer, 3/8 ID Spring                         | NI         | 8746            | Safety Video                                |
| 32       | 6440               | Nut, 5/16-18 Jam                              |            |                 |                                             |
|          | 6773-2             | Parking Brake Handle                          |            |                 |                                             |
| 34       | 6442               | Brake Handle Cover                            |            |                 |                                             |
| 3.5      | 9057               | Nut, 1/4-20 Toplock                           |            | = Assembly      |                                             |
| .36      | 8215-2             | Rear Brake Rod                                | NI = N     | lot Illustrated |                                             |
| 37       | 8715-2             | Front Brake Rod                               |            |                 |                                             |
| 38       | 9869               | Spacer, 1/4 ID x 5/16 OD x 5/8"               |            |                 |                                             |
| 39       | 9502               | Spring, Left Wound                            |            |                 |                                             |
| .4()     | 6293-16            | Pedal, Brake                                  |            |                 |                                             |
| 41       | 1847               | Bolt, 1/4-20 x 1"                             |            |                 |                                             |
| 42       | 1189               | Nut, 5/16-18 Toplock                          |            |                 |                                             |
| 43       | 9091               | Washer, 3/8 Flat<br>Pedal Bolt                |            |                 |                                             |
| -1-1     | 1447               | Compression Spring                            |            |                 |                                             |
| -45      | 9709               | Bolt, 1/2-13 x 1-1/2"                         |            |                 |                                             |
| 46       | 9188               | Bolt, 1/2-13 x 1-1/2<br>Bolt, 1/2-13 x 5-1/2" |            |                 |                                             |
| 47       | 5682<br>9022       | Washer, 1/2 Flat                              |            |                 |                                             |
| 48       | 9022<br>1012       | Nut, 1/2-13 Toplock                           |            |                 |                                             |
| 49       |                    | Spindle, Right                                |            |                 |                                             |
| 50       | 2457-2Z<br>2458-2Z | Spindle, Left                                 |            |                 |                                             |
| NI       |                    | Spacer, 5/8 ID x 3/4"                         |            |                 |                                             |
| 51       | 5157-16<br>6309-16 | Pedal, Throttle                               |            |                 |                                             |
| 52       | 1389               | Bushing, 1/4 ID x 5/16"                       |            |                 |                                             |
| 53       | 9503               | Spring, Right Wound                           |            |                 |                                             |
| 54       |                    | Throttle Cable                                |            |                 |                                             |
| 55       | 8173<br>5090       | Bearing, 5/8 ID                               |            |                 |                                             |
| 56       |                    | Spanner, 5/8 ID x 2-1/8"                      |            |                 |                                             |
| 57       | 5950<br>9309FP     | Wheel Assembly, Front (incl. 61)              |            |                 |                                             |
| 58       | 9309FP<br>1046     | Nut, 5/8-11 Toplock                           |            |                 |                                             |
| 59       | 3802               | Inner Tube, 6" (Repair Part Only)             |            |                 |                                             |
| 60       | 3802<br>4915       | Tire, $145/70 \times 6$ Knobby                |            |                 |                                             |
| 61       | 9162               | Nut, 3/4-10 Toplock                           |            |                 |                                             |
| 62       | 1412               | Wheel Asm, Rear (incl. 63-64)                 |            |                 |                                             |
| ASM and  | 1412               | Tire, 22 x 11 -11"                            |            |                 |                                             |
| 63       | 1451               | Wheel - 8" Black                              |            |                 |                                             |
| 64       |                    | Tube, 8" (Repair Part Only)                   |            |                 |                                             |
|          | 14.30              |                                               |            |                 |                                             |
| 65<br>66 | 1430<br>10402-2    | Seat Frame                                    |            |                 |                                             |