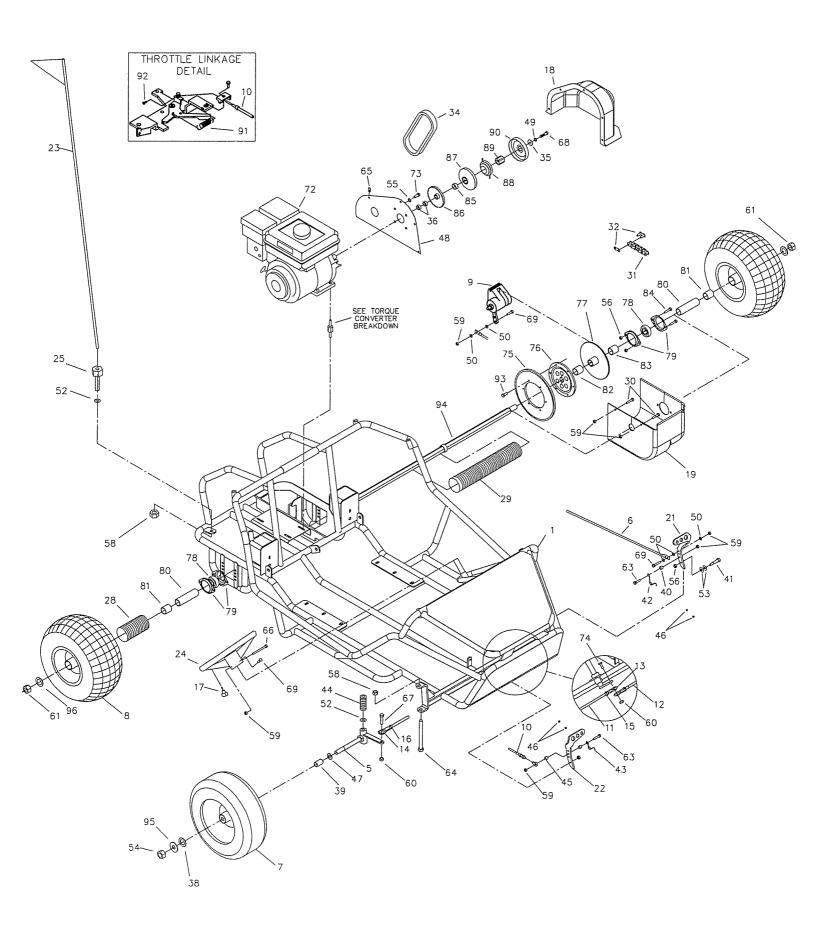

### **PARTS LIST - MODEL 4005 / 4006**

#### REF PART # DESCRIPTION

| REF | PART #   | DESCRIPTION                            |
|-----|----------|----------------------------------------|
| 1   | 13786-39 | FRAME – TRAFFIC YELLOW                 |
|     | 13786-29 | FRAME ULTRAMARINE BLUE                 |
| 2   | 13719-39 | CENTER BAR AND RACK WDMT - YELLOW      |
|     | 13719-29 | CENTER BAR AND RACK WDMT - BLUE        |
| 3   | 13752-2  | OVERHEAD BARS - BLACK                  |
|     | 13752-39 | OVERHEAD BARS - TRAFFIC YELLOW         |
| 4   | 12550-2  | SEAT FRAME - BLACK                     |
| 5   | 13788-2Z | RIGHT SPINDLE WITH ZERK - BLACK        |
| NI  | 13789-2Z | LEFT SPINDLE WITH ZERK - BLACK         |
| 6   | 13858-2  | BRAKE ROD                              |
| 7   | 12490    | FRONT WHEEL ASSEMBLY                   |
| 8   | 10381    | REAR WHEEL ASSEMBLY                    |
| 9   | 9597     | BRAKE CALIPER ASSEMBLY                 |
| 10  | 8251     | THROTTLE CABLE                         |
| ASM | 4359     | TIE ROD ASSY (INCL 11, 13, 14, 15, 16) |
| ASM | 4618     | TIE ROD ASSY (INCL 12, 13, 14, 15, 16) |
| 11  | 5003     | TIE ROD – 17.5 INCH                    |
| 12  | 3224     | TIE ROD – 8.75 INCH                    |
| 13  | 1415     | TIE ROD END – LEFT                     |
| 14  | 1414     | TIE ROD END - RIGHT                    |
| 15  | 9024     | NUT 3/8-24 JAM – LEFT                  |
| 16  | 9092     | NUT 3/8-24 JAM – RIGHT                 |
| 17  | 9799     | STOP SWITCH WIRE ASSY                  |
| NI  | 13854    | WIRE HARNESS                           |
| 18  | 11776    | TOP COVER                              |
| 19  | 13691    | BOTTOM COVER                           |
| NI  | 13777    | LEFT FENDER                            |
| NI  | 13778    | RIGHT FENDER                           |
| 20  | 6734     | SEAT SLIDE                             |
| 21  | 6293-16  | BRAKE PEDAL                            |
| 22  | 6309-16  | THROTTLE PEDAL                         |
| 23  | 5447     | SAFETY FLAG                            |
| 24  | 6038     | STEERING WHEEL                         |
| 25  | 11631    | FLAG MOUNTING BOLT                     |
| 26  | 8778     | HARNESS – LAP/SHOULDER                 |
| 27  | 6320     | HEADREST                               |
| 28  | G0631    | LOOM - 6.31 x 1.625 ID                 |
| 29  | G01450   | LOOM - 14.5 x 1.625 ID                 |
| 30  | 1846     | BOLT, 1/4-20 x 3/4                     |
| 31  | 6511     | CHAIN - 420 x 66 (INCL 2037)           |
| 32  | 2037     | MASTER LINK - 420 CHAIN                |
| 33  | 2386     | BOLT                                   |
| 34  | 5959     | BELT                                   |
| 35  | 200841   | WASHER                                 |
| 36  | 1938     | SPACER                                 |
| 37  | 13682    | SEAT BACK/BOTTOM                       |
| 38  | 13664    | WASHER, FLAT                           |
| 39  | 13790    | SPANNER - FRONT SPINDLE                |
| 40  | 1389     | BUSHING                                |
| 41  | 1447     | BOLT                                   |
| 42  | 9502     | BRAKE PEDAL SPRING                     |
| 43  | 9503     | THROTTLE PEDAL SPRING                  |
| 44  | 9709     | COMPRESSION SPRING                     |
| 45  | 9674-16  | SPACER                                 |
| 46  | 9929     | VINYL CAP - PEDAL STOPS                |
|     |          |                                        |

#### REF PART # DESCRIPTION

| 47 1119 SPACER 48 13598-2 COVER PLATE 49 1124 WASHER 50 1854 WASHER, 1/4 52 9022 WASHER, 1/2 53 9091 WASHER, 3/8 54 1046 NUT, 5/8-11 TL 55 9060 WASHER 56 1189 NUT, 5/16-18 TL 57 1263 NUT, 1/6-18 WF 58 13503 NUT, 1/2-13 CL 59 9057 NUT, 1/4-20 TL 60 9085 NUT, 3/8-16 TL 61 9162 NUT, 3/4-10 TL 62 13504 BOLT, 1/2-13 X 1 NI 13783 FENDER MOUNTING BOLT 63 1848 BOLT, 1/2-20 X -25 64 5682 BOLT, 1/2-13 X 5 5 65 8227 NUT, CLIP 66 9080 BOLT, 1/4-20 X -25 67 9146 BOLT, 5/16-24 X 2.25 69 9160 BOLT, 1/4-20 X 0.88 70 9188 BOLT, 1/2-13 X 1.50 71 9189 BOLT, 1/4-20 X 0.88 70 9188 BOLT, 1/2-13 X 1.50 71 9189 BOLT, 1/4-20 X 0.88 72 12247 ENGINE, ROBIN 5HP 73 9101 BOLT, 5/16-24 X 0.50 74 9145 BOLT, 3/8-16 X 1.75 75 9338 SPROCKET 76 6280H SPROCKET HUB 77 9511H BRAKE DISC 78 3941H BEARING 79 1760 BEARING FLANGE 80 4662-16 SPACER - 4.250" 81 2265-16 SPACER - 1.5" 83 13864 SPACER - 1.5" 84 2264 BOLT, 5/16-18 X 0.75 ASM 13100 DRIVEN PULLEY (85-90) 85 200349 BUSHING 86 "STATIONARY SHEAVE 87 "MOVEABLE SHEAVE 88 "SHOE ASSEMBLY 99 12347 SWIVEL SCREW 91 13248 RETURN SPRING 99 12347 SWIVEL SCREW 91 13782 AXLE, HEX 91 13784 WASHER - WHEEL RETAINING, REAR 97 1876 BOLT, 1/4-20 X 0.625 WHIZ FLANGE                 | 171-1 | 1 71/1 # | DESCRIPTION                     |
|--------------------------------------------------------------------------------------------------------------------------------------------------------------------------------------------------------------------------------------------------------------------------------------------------------------------------------------------------------------------------------------------------------------------------------------------------------------------------------------------------------------------------------------------------------------------------------------------------------------------------------------------------------------------------------------------------------------------------------------------------------------------------------------------------------------------------------------------------------------------------------------------------------------------------------------------------------------------------------------------------------------------------------------------------------------------------------------------------------------------------------------------------------------------------------------------------------------------------------------------|-------|----------|---------------------------------|
| 49 1124 WASHER 50 1854 WASHER 51 5732 WASHER, 1/4 52 9022 WASHER, 1/2 53 9091 WASHER, 3/8 54 1046 NUT, 5/8-11 TL 55 9060 WASHER 56 1189 NUT, 5/16-18 TL 57 1263 NUT, 5/16-18 WF 58 13503 NUT, 1/2-13 CL 59 9057 NUT, 1/4-20 TL 60 9085 NUT, 3/8-16 TL 61 9162 NUT, 3/4-10 TL 62 13504 BOLT, 1/2-13 X 1 NI 13783 FENDER MOUNTING BOLT 63 1848 BOLT, 1/2-13 X 5 64 5682 BOLT, 1/2-13 X 5 65 8227 NUT, CLIP 66 9080 BOLT, 1/4-20 X 2.75 67 9146 BOLT, 3/8-16 X 1.5 68 8204 BOLT, 1/4-20 X 0.88 70 9188 BOLT, 1/4-20 X 0.88 70 9188 BOLT, 1/4-20 X 0.88 71 12247 ENGINE, ROBIN 5HP 73 9101 BOLT, 5/16-24 X 0.50 74 9145 BOLT, 3/8-16 X 1.75 75 9338 SPROCKET 76 6280H SPROCKET HUB 77 9511H BRAKE DISC 78 3941H BEARING 79 1760 BEARING FLANGE 80 4662-16 SPACER - 4.250" 81 2264 BOLT, 5/16-18 X 0.75 82 13863 SPACER - 1.5" 83 13864 SPACER - 2.4" 84 2264 BOLT, 5/16-18 X 0.75 85 200349 BUSHING 86 ** STATIONARY SHEAVE 87 ** MOVEABLE SHEAVE 88 ** HOE ASSEMBLY 99 ** DRUM 91 12348 RETURN SPRING 99 1760 BOLT, 1/4-20 X 0.50 WHIZ FLANGE 94 13782 AXLE, HEX 95 13354 WASHER - WHEEL RETAINING, REAR                                                                                                                                      | 47    | 1119     | SPACER                          |
| 50 1854 WASHER 51 5732 WASHER, 1/4 52 9022 WASHER, 1/2 53 9091 WASHER, 3/8 54 1046 NUT, 5/8-11 TL 55 9060 WASHER 56 1189 NUT, 5/16-18 TL 57 1263 NUT, 5/16-18 WF 58 13503 NUT, 1/2-13 CL 59 9057 NUT, 1/4-20 TL 60 9085 NUT, 3/8-16 TL 61 9162 NUT, 3/8-16 TL 61 9162 NUT, 3/8-16 TL 61 9162 NUT, 3/8-16 TL 63 1848 BOLT, 1/2-13 X 1 NI 13783 FENDER MOUNTING BOLT 63 1848 BOLT, 1/2-13 X 5 64 5682 BOLT, 1/2-13 X 5 65 8227 NUT, CLIP 66 9080 BOLT, 1/4-20 x 2.75 67 9146 BOLT, 3/8-16 X 1.5 68 8204 BOLT, 5/16-24 x 2.25 69 9160 BOLT, 1/4-20 x 0.88 70 9188 BOLT, 1/2-13 x 1.50 71 9189 BOLT, 1/4-20 x 0.88 70 918 BOLT, 1/4-20 x 0.88 71 9181 BOLT, 3/8-16 X 1.75 73 9101 BOLT, 5/16-24 x 0.50 74 9145 BOLT, 3/8-16 X 1.75 75 9338 SPROCKET 76 6280H SPROCKET HUB 77 9511H BRAKE DISC 80 4662-16 SPACER - 4.250" 81 2265-16 SPACER - 1.5" 81 3864 SPACER - 2.4" 84 2264 BOLT, 5/16-18 x 0.75 ASM 13100 DRIVEN PULLEY (85-90) 85 200349 BUSHING 86 ** STATIONARY SHEAVE 87 ** MOVEABLE SHEAVE 88 ** HUB 90 ** DRUM 91 12348 RETURN SPRING 92 12347 SWIVEL SCREW 93 9006 BOLT, 1/4-20 x 0.5 WHIZ FLANGE 94 13782 AXLE, HEX 95 13354 WASHER - WHEEL RETAINING, REAR                                                                       | 48    | 13598-2  | COVER PLATE                     |
| 51 5732 WASHER, 1/4 52 9022 WASHER, 1/2 53 9091 WASHER, 3/8 54 1046 NUT, 5/8-11 TL 55 9060 WASHER 56 1189 NUT, 5/16-18 WF 58 13503 NUT, 5/16-18 WF 58 13503 NUT, 1/2-13 CL 59 9057 NUT, 1/4-20 TL 60 9085 NUT, 3/8-16 TL 61 9162 NUT, 3/8-16 TL 62 13504 BOLT, 1/2-13 X 1 NI 13783 FENDER MOUNTING BOLT 63 1848 BOLT, 1/4-20 x 1.25 64 5682 BOLT, 1/2-13 x 5 5 65 8227 NUT, CLIP 66 9080 BOLT, 1/4-20 x 2.75 67 9146 BOLT, 3/8-16 x 1.5 68 8204 BOLT, 1/4-20 x 0.88 70 9188 BOLT, 1/4-20 x 0.88 70 9188 BOLT, 1/4-20 x 0.88 71 9189 BOLT, 1/4-20 x 0.88 72 12247 ENGINE, ROBIN 5HP 73 9101 BOLT, 5/16-24 x 0.50 74 9145 BOLT, 3/8-16 x 1.75 75 9338 SPROCKET 76 6280H SPROCKET HUB 77 9511H BRAKE DISC 78 3941H BEARING 79 1760 BEARING FLANGE 80 4662-16 SPACER24" 84 2264 BOLT, 5/16-18 x 0.75 ASM 13100 DRIVEN PULLEY (85-90) 85 200349 BUSHING 86 ** STATIONARY SHEAVE 87 ** MOVEABLE SHEAVE 88 ** SHOE ASSEMBLY 99 ** HUB 90 ** DRUM 91 12348 RETURN SPRING 92 12347 SWIVEL SCREW 93 9006 BOLT, 1/4-20 x 0.5 WHIZ FLANGE 94 13782 AXLE, HEX 95 13354 WASHER - WHEEL RETAINING, REAR                                                                                                                                                   | 49    | 1124     | WASHER                          |
| 52 9022 WASHER, 1/2 53 9091 WASHER, 3/8 54 1046 NUT, 5/8-11 TL 55 9060 WASHER 56 1189 NUT, 5/16-18 TL 57 1263 NUT, 5/16-18 WF 58 13503 NUT, 1/2-13 CL 59 9057 NUT, 1/4-20 TL 60 9085 NUT, 3/8-16 TL 61 9162 NUT, 3/4-10 TL 62 13504 BOLT, 1/2-13 X 1 NI 13783 FENDER MOUNTING BOLT 63 1848 BOLT, 1/2-13 X 5 65 8227 NUT, CLIP 66 9080 BOLT, 1/4-20 x 1.25 64 5682 BOLT, 1/2-13 x 5 5 65 8227 NUT, CLIP 66 9080 BOLT, 1/4-20 x 2.75 67 9146 BOLT, 3/8-16 X 1.5 68 8204 BOLT, 5/16-24 x 2.25 69 9160 BOLT, 1/4-20 x 0.88 70 9188 BOLT, 1/2-13 x 1.50 71 9189 BOLT, 1/2-13 x 1.50 71 9189 BOLT, 1/4-20 x 0.88 72 12247 ENGINE, ROBIN 5HP 73 9101 BOLT, 5/16-24 x 0.50 74 9145 BOLT, 3/8-16 x 1.75 75 9338 SPROCKET 76 6280H SPROCKET HUB 77 9511H BRAKE DISC 78 3941H BEARING 79 1760 BEARING FLANGE 80 4662-16 SPACER - 4.250" 81 2265-16 SPACER - 1.5" 83 13864 SPACER - 2.4" 84 2264 BOLT, 5/16-18 x 0.75 ASM 13100 DRIVEN PULLEY (85-90) 85 200349 BUSHING 86 ** STATIONARY SHEAVE 87 ** MOVEABLE SHEAVE 88 ** SHOE ASSEMBLY 99 ** HUB 90 ** DRUM 91 12348 RETURN SPRING 92 12347 SWIVEL SCREW 93 9006 BOLT, 1/4-20 x 0.5 WHIZ FLANGE 94 13782 AXLE, HEX 95 13354 WASHER - WHEEL RETAINING, FRONT 96 1194 WASHER - WHEEL RETAINING, FRONT | 50    | 1854     | WASHER                          |
| 53         9091         WASHER, 3/8           54         1046         NUT, 5/8-11 TL           55         9060         WASHER           56         1189         NUT, 5/16-18 WF           57         1263         NUT, 5/16-18 WF           58         13503         NUT, 1/2-13 CL           59         9057         NUT, 1/4-20 TL           60         9085         NUT, 3/8-16 TL           61         9162         NUT, 3/4-10 TL           62         13504         BOLT, 1/2-13 X 1           NI         13783         FENDER MOUNTING BOLT           63         1848         BOLT, 1/2-13 X 1.5           64         5682         BOLT, 1/2-13 x 5.5           65         8227         NUT, CLIP           66         9080         BOLT, 1/4-20 x 2.75           67         9146         BOLT, 3/8-16 x 1.5           68         8204         BOLT, 1/4-20 x 0.88           70         9188         BOLT, 1/4-20 x 0.88           70         9188         BOLT, 1/4-20 x 0.88           72         12247         ENGINE, ROBIN 5HP           73         9101         BOLT, 5/16-18 x 0.75           74         9145                                                                                                                | 51    | 5732     | WASHER, 1/4                     |
| 54         1046         NUT, 5/8-11 TL           55         9060         WASHER           56         1189         NUT, 5/16-18 WF           57         1263         NUT, 5/16-18 WF           58         13503         NUT, 1/2-13 CL           59         9057         NUT, 1/4-20 TL           60         9085         NUT, 3/8-16 TL           61         9162         NUT, 3/4-10 TL           62         13504         BOLT, 1/2-13 X 1           NI         13783         FENDER MOUNTING BOLT           63         1848         BOLT, 1/4-20 x 1.25           64         5682         BOLT, 1/4-20 x 2.75           65         8227         NUT, CLIP           66         9080         BOLT, 1/4-20 x 2.75           67         9146         BOLT, 3/8-16 x 1.5           68         8204         BOLT, 3/8-16 x 1.5           69         9160         BOLT, 1/4-20 x 0.88           70         9188         BOLT, 1/4-20 x 0.88           72         12247         ENGINE, ROBIN 5HP           73         9101         BOLT, 5/16-24 x 0.50           74         9145         BOLT, 5/16-24 x 0.50           74         9                                                                                                         | 52    | 9022     | WASHER, 1/2                     |
| 55         9060         WASHER           56         1189         NUT, 5/16-18 TL           57         1263         NUT, 5/16-18 WF           58         13503         NUT, 1/2-13 CL           59         9057         NUT, 1/2-13 CL           60         9085         NUT, 3/8-16 TL           61         9162         NUT, 3/8-16 TL           61         9162         NUT, 3/8-16 TL           62         13504         BOLT, 1/2-13 X 1           NI         13783         FENDER MOUNTING BOLT           63         1848         BOLT, 1/4-20 x 1.25           64         5682         BOLT, 1/2-13 X 5.5           65         8227         NUT, CLIP           66         9080         BOLT, 1/2-13 X 5.5           67         9146         BOLT, 3/8-16 x 1.5           68         8204         BOLT, 5/16-24 x 2.25           69         9160         BOLT, 1/2-13 X 1.50           71         9189         BOLT, 1/2-13 X 1.50           71         9189         BOLT, 1/2-13 X 1.50           71         9189         BOLT, 5/16-24 x 0.50           74         9145         BOLT, 5/16-24 x 0.50           75                                                                                                                  | 53    | 9091     | WASHER, 3/8                     |
| 56 1189 NUT, 5/16-18 TL  57 1263 NUT, 5/16-18 WF  58 13503 NUT, 1/2-13 CL  59 9057 NUT, 1/4-20 TL  60 9085 NUT, 3/8-16 TL  61 9162 NUT, 3/4-10 TL  62 13504 BOLT, 1/2-13 X 1  NI 13783 FENDER MOUNTING BOLT  63 1848 BOLT, 1/4-20 x 1.25  64 5682 BOLT, 1/2-13 x 5 5  65 8227 NUT, CLIP  66 9080 BOLT, 1/4-20 x 2.75  67 9146 BOLT, 3/8-16 x 1.5  68 8204 BOLT, 1/4-20 x 0.88  70 9188 BOLT, 1/4-20 x 0.88  70 9189 BOLT, 1/4-20 x 0.88  71 9189 BOLT, 3/8-16 x 1.75  73 9101 BOLT, 3/8-16 x 1.75  75 9338 SPROCKET  76 6280H SPROCKET HUB  77 9511H BRAKE DISC  78 3941H BEARING  79 1760 BEARING FLANGE  80 4662-16 SPACER - 4.250"  81 2265-16 SPACER - 1.5"  83 13864 SPACER - 1.5"  84 2264 BOLT, 5/16-18 x 0.75  ASM 13100 DRIVEN PULLEY (85-90)  85 200349 BUSHING  90 ** DRUM  91 12348 RETURN SPRING  99 12347 SWIVEL SCREW  93 9006 BOLT, 1/4-20 x 0.5 WHIZ FLANGE  94 13782 AXLE, HEX  95 13354 WASHER - WHEEL RETAINING, FRONT  96 1194 WASHER - WHEEL RETAINING, FRONT                                                                                                                                                                                                                                                        | 54    | 1046     | NUT, 5/8-11 TL                  |
| 57 1263 NUT, 5/16-18 WF 58 13503 NUT, 1/2-13 CL 59 9057 NUT, 1/4-20 TL 60 9085 NUT, 3/8-16 TL 61 9162 NUT, 3/4-10 TL 62 13504 BOLT, 1/2-13 X 1 NI 13783 FENDER MOUNTING BOLT 63 1848 BOLT, 1/4-20 x 1.25 64 5682 BOLT, 1/2-13 x 5 5 65 8227 NUT, CLIP 66 9080 BOLT, 1/4-20 x 2.75 67 9146 BOLT, 3/8-16 x 1.5 68 8204 BOLT, 5/16-24 x 2.25 69 9160 BOLT, 1/4-20 x 0.88 70 9188 BOLT, 1/2-13 x 1.50 71 9189 BOLT, 1/4-20 x 0.88 72 12247 ENGINE, ROBIN 5HP 73 9101 BOLT, 5/16-24 x 0.50 74 9145 BOLT, 3/8-16 x 1.75 75 9338 SPROCKET 76 6280H SPROCKET HUB 77 9511H BRAKE DISC 78 3941H BEARING 79 1760 BEARING FLANGE 80 4662-16 SPACER - 4 250" 81 2265-16 SPACER - 1.5" 83 13864 SPACER - 2.4" 84 2264 BOLT, 5/16-18 x 0.75 ASM 13100 DRIVEN PULLEY (85-90) 85 200349 BUSHING 86 ** STATIONARY SHEAVE 87 MOVEABLE SHEAVE 88 ** SHOE ASSEMBLY 90 ** DRUM 91 12348 RETURN SPRING 99 1782 WINSEL SCREW 93 9006 BOLT, 1/4-20 x 0.5 WHIZ FLANGE 94 13782 AXLE, HEX 95 13354 WASHER - WHEEL RETAINING, FRONT 96 1194 WASHER - WHEEL RETAINING, REAR                                                                                                                                                                                             | 55    | 9060     | WASHER                          |
| 58         13503         NUT, 1/2-13 CL           59         9057         NUT, 1/4-20 TL           60         9085         NUT, 3/8-16 TL           61         9162         NUT, 3/4-10 TL           62         13504         BOLT, 1/2-13 X 1           NI         13783         FENDER MOUNTING BOLT           63         1848         BOLT, 1/4-20 X 1.25           64         5682         BOLT, 1/2-13 X 5.5           65         8227         NUT, CLIP           66         9080         BOLT, 1/4-20 X 2.75           67         9146         BOLT, 3/8-16 X 1.5           68         8204         BOLT, 5/16-24 X 2.25           69         9160         BOLT, 1/4-20 X 0.88           70         9188         BOLT, 1/2-13 X 1.50           71         9189         BOLT, 1/4-20 X 0.88           72         12247         ENGINE, ROBIN 5HP           73         9101         BOLT, 5/16-24 X 0.50           74         9145         BOLT, 3/8-16 X 1.75           75         9338         SPROCKET           76         6280H         SPROCKET HUB           77         9511H         BRAKE DISC           78                                                                                                                  | 56    | 1189     | NUT, 5/16-18 TL                 |
| 58         13503         NUT, 1/2-13 CL           59         9057         NUT, 1/4-20 TL           60         9085         NUT, 3/8-16 TL           61         9162         NUT, 3/4-10 TL           62         13504         BOLT, 1/2-13 X 1           NI         13783         FENDER MOUNTING BOLT           63         1848         BOLT, 1/4-20 X 1.25           64         5682         BOLT, 1/2-13 X 5.5           65         8227         NUT, CLIP           66         9080         BOLT, 1/4-20 X 2.75           67         9146         BOLT, 3/8-16 X 1.5           68         8204         BOLT, 5/16-24 X 2.25           69         9160         BOLT, 1/4-20 X 0.88           70         9188         BOLT, 1/2-13 X 1.50           71         9189         BOLT, 1/4-20 X 0.88           72         12247         ENGINE, ROBIN 5HP           73         9101         BOLT, 5/16-24 X 0.50           74         9145         BOLT, 3/8-16 X 1.75           75         9338         SPROCKET           76         6280H         SPROCKET HUB           77         9511H         BRAKE DISC           78                                                                                                                  | 57    | 1263     | NUT, 5/16-18 WF                 |
| 59         9057         NUT, 1/4-20 TL           60         9085         NUT, 3/8-16 TL           61         9162         NUT, 3/4-10 TL           62         13504         BOLT, 1/2-13 X 1           NI         13783         FENDER MOUNTING BOLT           63         1848         BOLT, 1/4-20 X 1.25           64         5682         BOLT, 1/2-13 X 5.5           65         8227         NUT, CLIP           66         9080         BOLT, 1/4-20 X 2.75           67         9146         BOLT, 3/8-16 X 1.5           68         8204         BOLT, 5/16-24 X 2.25           69         9160         BOLT, 1/4-20 X 0.88           70         9188         BOLT, 1/4-20 X 0.88           70         9188         BOLT, 1/4-20 X 0.88           72         12247         ENGINE, ROBIN 5HP           73         9101         BOLT, 5/16-24 X 0.50           74         9145         BOLT, 5/16-24 X 0.50           74         9145         BOLT, 5/16-24 X 0.50           75         9338         SPROCKET           76         6280H         SPROCKET HUB           77         9511H         BRAKE DISC           81                                                                                                            | 58    | 13503    |                                 |
| 60 9085 NUT, 3/8-16 TL 61 9162 NUT, 3/4-10 TL 62 13504 BOLT, 1/2-13 X 1 NI 13783 FENDER MOUNTING BOLT 63 1848 BOLT, 1/4-20 x 1.25 64 5682 BOLT, 1/2-13 x 5 5 65 8227 NUT, CLIP 66 9080 BOLT, 1/4-20 x 2.75 67 9146 BOLT, 3/8-16 x 1.5 68 8204 BOLT, 1/4-20 x 0.88 70 9188 BOLT, 1/4-20 x 0.88 70 9188 BOLT, 1/4-20 x 0.88 70 9189 BOLT, 1/4-20 x 0.88 71 9189 BOLT, 1/4-20 x 0.88 72 12247 ENGINE, ROBIN 5HP 73 9101 BOLT, 5/16-24 x 0.50 74 9145 BOLT, 3/8-16 x 1.75 75 9338 SPROCKET 76 6280H SPROCKET HUB 77 9511H BRAKE DISC 78 3941H BEARING 79 1760 BEARING FLANGE 80 4662-16 SPACER - 4.250" 81 2265-16 SPACER - 7.50" 82 13863 SPACER - 1.5" 83 13864 SPACER - 1.5" 84 2264 BOLT, 5/16-18 x 0.75 ASM 13100 DRIVEN PULLEY (85-90) 85 200349 BUSHING 86 ** STATIONARY SHEAVE 87 ** MOVEABLE SHEAVE 88 ** SHOE ASSEMBLY 99 ** DRUM 91 12348 RETURN SPRING 92 12347 SWIVEL SCREW 93 9006 BOLT, 1/4-20 x 0.5 WHIZ FLANGE 94 13782 AXLE, HEX 95 13354 WASHER - WHEEL RETAINING, FRONT                                                                                                                                                                                                                                                    | 59    | 9057     |                                 |
| 61 9162 NUT, 3/4-10 TL 62 13504 BOLT, 1/2-13 X 1 NI 13783 FENDER MOUNTING BOLT 63 1848 BOLT, 1/4-20 x 1.25 64 5682 BOLT, 1/2-13 x 5.5 65 8227 NUT, CLIP 66 9080 BOLT, 1/4-20 x 2.75 67 9146 BOLT, 5/16-24 x 2.25 69 9160 BOLT, 1/4-20 x 0.88 70 9188 BOLT, 1/2-13 x 1.50 71 9189 BOLT, 1/4-20 x 0.88 72 12247 ENGINE, ROBIN 5HP 73 9101 BOLT, 5/16-24 x 0.50 74 9145 BOLT, 3/8-16 x 1.75 75 9338 SPROCKET 76 6280H SPROCKET HUB 77 9511H BRAKE DISC 78 3941H BEARING 79 1760 BEARING FLANGE 80 4662-16 SPACER - 4.250" 81 2265-16 SPACER - 1.5" 83 13864 SPACER - 1.5" 83 13864 SPACER - 2.4" 84 2264 BOLT, 5/16-18 x 0.75 ASM 13100 DRIVEN PULLEY (85-90) 85 200349 BUSHING 86 ** STATIONARY SHEAVE 87 ** MOVEABLE SHEAVE 88 ** SHOE ASSEMBLY 99 12347 SWIVEL SCREW 93 9006 BOLT, 1/4-20 x 0.5 WHIZ FLANGE 94 13782 AXLE, HEX 95 13354 WASHER - WHEEL RETAINING, FRONT 96 1194 WASHER - WHEEL RETAINING, REAR                                                                                                                                                                                                                                                                                                                             | 60    | 9085     |                                 |
| 62         13504         BOLT, 1/2-13 X 1           NI         13783         FENDER MOUNTING BOLT           63         1848         BOLT, 1/4-20 x 1.25           64         5682         BOLT, 1/2-13 x 5.5           65         8227         NUT, CLIP           66         9080         BOLT, 1/4-20 x 2.75           67         9146         BOLT, 3/8-16 x 1.5           68         8204         BOLT, 5/16-24 x 2.25           69         9160         BOLT, 1/4-20 x 0.88           70         9188         BOLT, 1/2-13 x 1.50           71         9189         BOLT, 1/4-20 x 0.88           72         12247         ENGINE, ROBIN 5HP           73         9101         BOLT, 5/16-24 x 0.50           74         9145         BOLT, 5/16-24 x 0.50           75         9338         SPROCKET           76         6280H         SPROCKET           79         9511H         BRAKE DISC           78         3941H         BEARING FLANGE           80 <td>61</td> <td>9162</td> <td></td>                                                               | 61    | 9162     |                                 |
| NI 13783 FENDER MOUNTING BOLT 63 1848 BOLT, 1/4-20 x 1.25 64 5682 BOLT, 1/2-13 x 5.5 65 8227 NUT, CLIP 66 9080 BOLT, 1/4-20 x 2.75 67 9146 BOLT, 3/8-16 x 1.5 68 8204 BOLT, 5/16-24 x 2.25 69 9160 BOLT, 1/4-20 x 0.88 70 9188 BOLT, 1/2-13 x 1.50 71 9189 BOLT, 1/4-20 x 0.88 72 12247 ENGINE, ROBIN 5HP 73 9101 BOLT, 5/16-24 x 0.50 74 9145 BOLT, 3/8-16 x 1.75 75 9338 SPROCKET 76 6280H SPROCKET HUB 77 9511H BRAKE DISC 78 3941H BEARING 79 1760 BEARING FLANGE 80 4662-16 SPACER - 4.250" 81 2265-16 SPACER - 1.5" 83 13864 SPACER - 2.4" 84 2264 BOLT, 5/16-18 x 0.75 ASM 13100 DRIVEN PULLEY (85-90) 85 200349 BUSHING 86 ** STATIONARY SHEAVE 87 ** MOVEABLE SHEAVE 88 ** SHOE ASSEMBLY 89 ** HUB 90 ** DRUM 91 12348 RETURN SPRING 92 12347 SWIVEL SCREW 93 9006 BOLT, 1/4-20 x 0.5 WHIZ FLANGE 94 13782 AXLE, HEX 95 13354 WASHER - WHEEL RETAINING, FRONT                                                                                                                                                                                                                                                                                                                                                                     |       |          |                                 |
| 63 1848 BOLT, 1/4-20 x 1.25 64 5682 BOLT, 1/2-13 x 5 5 65 8227 NUT, CLIP 66 9080 BOLT, 1/4-20 x 2.75 67 9146 BOLT, 3/8-16 x 1.5 68 8204 BOLT, 5/16-24 x 2.25 69 9160 BOLT, 1/4-20 x 0.88 70 9188 BOLT, 1/2-13 x 1.50 71 9189 BOLT, 1/4-20 x 0.88 72 12247 ENGINE, ROBIN 5HP 73 9101 BOLT, 5/16-24 x 0.50 74 9145 BOLT, 3/8-16 x 1.75 75 9338 SPROCKET 76 6280H SPROCKET HUB 77 9511H BRAKE DISC 78 3941H BEARING 79 1760 BEARING FLANGE 80 4662-16 SPACER - 4 250" 81 2265-16 SPACER - 1.5" 82 13863 SPACER - 1.5" 83 13864 SPACER - 2.4" 84 2264 BOLT, 5/16-18 x 0.75 ASM 13100 DRIVEN PULLEY (85-90) 85 200349 BUSHING 86 ** STATIONARY SHEAVE 87 ** MOVEABLE SHEAVE 88 ** SHOE ASSEMBLY 89 ** HUB 90 ** DRUM 91 12348 RETURN SPRING 92 12347 SWIVEL SCREW 93 9006 BOLT, 1/4-20 x 0.5 WHIZ FLANGE 94 13782 AXLE, HEX 95 13354 WASHER - WHEEL RETAINING, FRONT                                                                                                                                                                                                                                                                                                                                                                            |       |          |                                 |
| 64 5682 BOLT, 1/2-13 x 5.5 65 8227 NUT, CLIP 66 9080 BOLT, 1/4-20 x 2.75 67 9146 BOLT, 3/8-16 x 1.5 68 8204 BOLT, 5/16-24 x 2.25 69 9160 BOLT, 1/4-20 x 0.88 70 9188 BOLT, 1/2-13 x 1.50 71 9189 BOLT, 1/2-13 x 1.50 71 9189 BOLT, 1/4-20 x 0.88 72 12247 ENGINE, ROBIN 5HP 73 9101 BOLT, 5/16-24 x 0.50 74 9145 BOLT, 3/8-16 x 1.75 75 9338 SPROCKET 76 6280H SPROCKET HUB 77 9511H BRAKE DISC 78 3941H BEARING 79 1760 BEARING FLANGE 80 4662-16 SPACER - 4.250" 81 2265-16 SPACER - 1.5" 82 13863 SPACER - 1.5" 83 13864 SPACER - 1.5" 84 2264 BOLT, 5/16-18 x 0.75 ASM 13100 DRIVEN PULLEY (85-90) 85 200349 BUSHING 86 ** STATIONARY SHEAVE 87 ** MOVEABLE SHEAVE 88 ** SHOE ASSEMBLY 89 ** HUB 90 ** DRUM 91 12348 RETURN SPRING 92 12347 SWIVEL SCREW 93 9006 BOLT, 1/4-20 x 0.5 WHIZ FLANGE 94 13782 AXLE, HEX 95 13354 WASHER - WHEEL RETAINING, FRONT                                                                                                                                                                                                                                                                                                                                                                            |       |          |                                 |
| 65 8227 NUT, CLIP 66 9080 BOLT, 1/4-20 x 2.75 67 9146 BOLT, 3/8-16 x 1.5 68 8204 BOLT, 5/16-24 x 2.25 69 9160 BOLT, 1/4-20 x 0.88 70 9188 BOLT, 1/2-13 x 1.50 71 9189 BOLT, 1/4-20 x 0.88 72 12247 ENGINE, ROBIN 5HP 73 9101 BOLT, 5/16-24 x 0.50 74 9145 BOLT, 3/8-16 x 1.75 75 9338 SPROCKET 76 6280H SPROCKET HUB 77 9511H BRAKE DISC 78 3941H BEARING 79 1760 BEARING FLANGE 80 4662-16 SPACER - 4.250" 81 2265-16 SPACER - 1.5" 83 13864 SPACER - 1.5" 83 13864 SPACER - 1.5" 84 2264 BOLT, 5/16-18 x 0.75 ASM 13100 DRIVEN PULLEY (85-90) 85 200349 BUSHING 86 ** STATIONARY SHEAVE 87 ** MOVEABLE SHEAVE 88 ** HUB 90 ** DRUM 91 12348 RETURN SPRING 92 12347 SWIVEL SCREW 93 9006 BOLT, 1/4-20 x 0.5 WHIZ FLANGE 94 13782 AXLE, HEX 95 13354 WASHER - WHEEL RETAINING, FRONT 96 1194 WASHER - WHEEL RETAINING, REAR                                                                                                                                                                                                                                                                                                                                                                                                                |       |          |                                 |
| 66 9080 BOLT, 1/4-20 x 2.75 67 9146 BOLT, 3/8-16 x 1.5 68 8204 BOLT, 5/16-24 x 2.25 69 9160 BOLT, 1/4-20 x 0.88 70 9188 BOLT, 1/2-13 x 1.50 71 9189 BOLT, 1/4-20 x 0.88 72 12247 ENGINE, ROBIN 5HP 73 9101 BOLT, 5/16-24 x 0.50 74 9145 BOLT, 3/8-16 x 1.75 75 9338 SPROCKET 76 6280H SPROCKET HUB 77 9511H BRAKE DISC 78 3941H BEARING 79 1760 BEARING FLANGE 80 4662-16 SPACER - 4.250" 81 2265-16 SPACER - 1.5" 83 13864 SPACER - 1.5" 83 13864 SPACER - 2.4" 84 2264 BOLT, 5/16-18 x 0.75 ASM 13100 DRIVEN PULLEY (85-90) 85 200349 BUSHING 86 ** STATIONARY SHEAVE 87 ** MOVEABLE SHEAVE 88 ** SHOE ASSEMBLY 89 ** HUB 90 ** DRUM 91 12348 RETURN SPRING 92 12347 SWIVEL SCREW 93 9006 BOLT, 1/4-20 x 0.5 WHIZ FLANGE 94 13782 AXLE, HEX 95 13354 WASHER - WHEEL RETAINING, FRONT 96 1194 WASHER - WHEEL RETAINING, REAR                                                                                                                                                                                                                                                                                                                                                                                                              |       |          |                                 |
| 67 9146 BOLT, 3/8-16 x 1.5 68 8204 BOLT, 5/16-24 x 2.25 69 9160 BOLT, 1/4-20 x 0.88 70 9188 BOLT, 1/2-13 x 1.50 71 9189 BOLT, 1/4-20 x 0.88 72 12247 ENGINE, ROBIN 5HP 73 9101 BOLT, 5/16-24 x 0.50 74 9145 BOLT, 3/8-16 x 1.75 75 9338 SPROCKET 76 6280H SPROCKET HUB 77 9511H BRAKE DISC 78 3941H BEARING 79 1760 BEARING FLANGE 80 4662-16 SPACER - 4.250" 81 2265-16 SPACER - 7.50" 82 13863 SPACER - 1.5" 83 13864 SPACER - 2.4" 84 2264 BOLT, 5/16-18 x 0.75 ASM 13100 DRIVEN PULLEY (85-90) 85 200349 BUSHING 86 ** STATIONARY SHEAVE 87 ** MOVEABLE SHEAVE 88 ** SHOE ASSEMBLY 89 ** HUB 90 ** DRUM 91 12348 RETURN SPRING 92 12347 SWIVEL SCREW 93 9006 BOLT, 1/4-20 x 0.5 WHIZ FLANGE 94 13782 AXLE, HEX 95 13354 WASHER - WHEEL RETAINING, FRONT 96 1194 WASHER - WHEEL RETAINING, REAR                                                                                                                                                                                                                                                                                                                                                                                                                                         |       |          |                                 |
| 68 8204 BOLT, 5/16-24 x 2.25 69 9160 BOLT, 1/4-20 x 0.88 70 9188 BOLT, 1/2-13 x 1.50 71 9189 BOLT, 1/4-20 x 0.88 72 12247 ENGINE, ROBIN 5HP 73 9101 BOLT, 5/16-24 x 0.50 74 9145 BOLT, 3/8-16 x 1.75 75 9338 SPROCKET 76 6280H SPROCKET HUB 77 9511H BRAKE DISC 78 3941H BEARING 79 1760 BEARING FLANGE 80 4662-16 SPACER - 4.250" 81 2265-16 SPACER - 1.5" 82 13863 SPACER - 1.5" 83 13864 SPACER - 2.4" 84 2264 BOLT, 5/16-18 x 0.75 ASM 13100 DRIVEN PULLEY (85-90) 85 200349 BUSHING 86 ** STATIONARY SHEAVE 87 ** MOVEABLE SHEAVE 88 ** SHOE ASSEMBLY 89 ** HUB 90 ** DRUM 91 12348 RETURN SPRING 92 12347 SWIVEL SCREW 93 9006 BOLT, 1/4-20 x 0.5 WHIZ FLANGE 94 13782 AXLE, HEX 95 13354 WASHER - WHEEL RETAINING, FRONT 96 1194 WASHER - WHEEL RETAINING, REAR                                                                                                                                                                                                                                                                                                                                                                                                                                                                     |       |          |                                 |
| 69         9160         BOLT, 1/4-20 x 0.88           70         9188         BOLT, 1/2-13 x 1.50           71         9189         BOLT, 1/4-20 x 0.88           72         12247         ENGINE, ROBIN 5HP           73         9101         BOLT, 5/16-24 x 0.50           74         9145         BOLT, 3/8-16 x 1.75           75         9338         SPROCKET           76         6280H         SPROCKET HUB           77         9511H         BRAKE DISC           78         3941H         BEARING           79         1760         BEARING FLANGE           80         4662-16         SPACER - 4.250"           81         2265-16         SPACER - 1.5"           83         13864         SPACER - 1.5"           83         13864         SPACER - 2.4"           84         2264         BOLT, 5/16-18 x 0.75           ASM         13100         DRIVEN PULLEY (85-90)           85         200349         BUSHING           86         **         STATIONARY SHEAVE           87         **         MOVEABLE SHEAVE           88         **         SHOE ASSEMBLY           89         **         HUB                                                                                                                  |       |          |                                 |
| 70 9188 BOLT, 1/2-13 x 1.50 71 9189 BOLT, 1/4-20 x 0.88 72 12247 ENGINE, ROBIN 5HP 73 9101 BOLT, 5/16-24 x 0.50 74 9145 BOLT, 3/8-16 x 1.75 75 9338 SPROCKET 76 6280H SPROCKET HUB 77 9511H BRAKE DISC 78 3941H BEARING 79 1760 BEARING FLANGE 80 4662-16 SPACER - 4.250" 81 2265-16 SPACER750" 82 13863 SPACER - 1.5" 83 13864 SPACER - 2.4" 84 2264 BOLT, 5/16-18 x 0.75  ASM 13100 DRIVEN PULLEY (85-90) 85 200349 BUSHING 86 ** STATIONARY SHEAVE 87 ** MOVEABLE SHEAVE 88 ** SHOE ASSEMBLY 89 ** HUB 90 ** DRUM 91 12348 RETURN SPRING 92 12347 SWIVEL SCREW 93 9006 BOLT, 1/4-20 x 0.5 WHIZ FLANGE 94 13782 AXLE, HEX 95 13354 WASHER - WHEEL RETAINING, FRONT 96 1194 WASHER - WHEEL RETAINING, REAR                                                                                                                                                                                                                                                                                                                                                                                                                                                                                                                                |       |          |                                 |
| 71 9189 BOLT, 1/4-20 x 0.88  72 12247 ENGINE, ROBIN 5HP  73 9101 BOLT, 5/16-24 x 0.50  74 9145 BOLT, 3/8-16 x 1.75  75 9338 SPROCKET  76 6280H SPROCKET HUB  77 9511H BRAKE DISC  78 3941H BEARING  79 1760 BEARING FLANGE  80 4662-16 SPACER - 4.250"  81 2265-16 SPACER750"  82 13863 SPACER - 1.5"  83 13864 SPACER - 2.4"  84 2264 BOLT, 5/16-18 x 0.75  ASM 13100 DRIVEN PULLEY (85-90)  85 200349 BUSHING  86 ** STATIONARY SHEAVE  87 ** MOVEABLE SHEAVE  88 ** SHOE ASSEMBLY  89 ** HUB  90 ** DRUM  91 12348 RETURN SPRING  92 12347 SWIVEL SCREW  93 9006 BOLT, 1/4-20 x 0.5 WHIZ FLANGE  94 13782 AXLE, HEX  95 13354 WASHER - WHEEL RETAINING, FRONT  96 1194 WASHER - WHEEL RETAINING, FRONT                                                                                                                                                                                                                                                                                                                                                                                                                                                                                                                                  |       |          |                                 |
| 72 12247 ENGINE, ROBIN 5HP  73 9101 BOLT, 5/16-24 x 0.50  74 9145 BOLT, 3/8-16 x 1.75  75 9338 SPROCKET  76 6280H SPROCKET HUB  77 9511H BRAKE DISC  78 3941H BEARING  79 1760 BEARING FLANGE  80 4662-16 SPACER - 4.250"  81 2265-16 SPACER - 1.5"  82 13863 SPACER - 1.5"  83 13864 SPACER - 2.4"  84 2264 BOLT, 5/16-18 x 0.75  ASM 13100 DRIVEN PULLEY (85-90)  85 200349 BUSHING  86 ** STATIONARY SHEAVE  87 ** MOVEABLE SHEAVE  88 ** SHOE ASSEMBLY  89 ** HUB  90 ** DRUM  91 12348 RETURN SPRING  92 12347 SWIVEL SCREW  93 9006 BOLT, 1/4-20 x 0.5 WHIZ FLANGE  94 13782 AXLE, HEX  95 13354 WASHER - WHEEL RETAINING, FRONT  96 1194 WASHER - WHEEL RETAINING, REAR                                                                                                                                                                                                                                                                                                                                                                                                                                                                                                                                                             |       |          |                                 |
| 73 9101 BOLT, 5/16-24 x 0.50  74 9145 BOLT, 3/8-16 x 1.75  75 9338 SPROCKET  76 6280H SPROCKET HUB  77 9511H BRAKE DISC  78 3941H BEARING  79 1760 BEARING FLANGE  80 4662-16 SPACER - 4.250"  81 2265-16 SPACER - 1.5"  82 13863 SPACER - 1.5"  83 13864 SPACER - 2.4"  84 2264 BOLT, 5/16-18 x 0.75  ASM 13100 DRIVEN PULLEY (85-90)  85 200349 BUSHING  86 ** STATIONARY SHEAVE  87 ** MOVEABLE SHEAVE  88 ** SHOE ASSEMBLY  89 ** HUB  90 ** DRUM  91 12348 RETURN SPRING  92 12347 SWIVEL SCREW  93 9006 BOLT, 1/4-20 x 0.5 WHIZ FLANGE  94 13782 AXLE, HEX  95 13354 WASHER - WHEEL RETAINING, FRONT  96 1194 WASHER - WHEEL RETAINING, REAR                                                                                                                                                                                                                                                                                                                                                                                                                                                                                                                                                                                         | 1     |          |                                 |
| 74 9145 BOLT, 3/8-16 x 1.75 75 9338 SPROCKET 76 6280H SPROCKET HUB 77 9511H BRAKE DISC 78 3941H BEARING 79 1760 BEARING FLANGE 80 4662-16 SPACER - 4.250" 81 2265-16 SPACER - 7.50" 82 13863 SPACER - 1.5" 83 13864 SPACER - 2.4" 84 2264 BOLT, 5/16-18 x 0.75 ASM 13100 DRIVEN PULLEY (85-90) 85 200349 BUSHING 86 ** STATIONARY SHEAVE 87 ** MOVEABLE SHEAVE 88 ** SHOE ASSEMBLY 89 ** HUB 90 ** DRUM 91 12348 RETURN SPRING 92 12347 SWIVEL SCREW 93 9006 BOLT, 1/4-20 x 0.5 WHIZ FLANGE 94 13782 AXLE, HEX 95 13354 WASHER - WHEEL RETAINING, FRONT                                                                                                                                                                                                                                                                                                                                                                                                                                                                                                                                                                                                                                                                                    |       |          |                                 |
| 75 9338 SPROCKET 76 6280H SPROCKET HUB 77 9511H BRAKE DISC 78 3941H BEARING 79 1760 BEARING FLANGE 80 4662-16 SPACER - 4.250" 81 2265-16 SPACER - 750" 82 13863 SPACER - 1.5" 83 13864 SPACER - 2.4" 84 2264 BOLT, 5/16-18 x 0.75  ASM 13100 DRIVEN PULLEY (85-90) 85 200349 BUSHING 86 ** STATIONARY SHEAVE 87 ** MOVEABLE SHEAVE 88 ** SHOE ASSEMBLY 89 ** HUB 90 ** DRUM 91 12348 RETURN SPRING 92 12347 SWIVEL SCREW 93 9006 BOLT, 1/4-20 x 0.5 WHIZ FLANGE 94 13782 AXLE, HEX 95 13354 WASHER - WHEEL RETAINING, FRONT                                                                                                                                                                                                                                                                                                                                                                                                                                                                                                                                                                                                                                                                                                                |       |          |                                 |
| 76 6280H SPROCKET HUB 77 9511H BRAKE DISC 78 3941H BEARING 79 1760 BEARING FLANGE 80 4662-16 SPACER - 4 250" 81 2265-16 SPACER750" 82 13863 SPACER - 1.5" 83 13864 SPACER - 2.4" 84 2264 BOLT, 5/16-18 x 0.75  ASM 13100 DRIVEN PULLEY (85-90) 85 200349 BUSHING 86 ** STATIONARY SHEAVE 87 ** MOVEABLE SHEAVE 88 ** SHOE ASSEMBLY 89 ** HUB 90 ** DRUM 91 12348 RETURN SPRING 92 12347 SWIVEL SCREW 93 9006 BOLT, 1/4-20 x 0.5 WHIZ FLANGE 94 13782 AXLE, HEX 95 13354 WASHER - WHEEL RETAINING, FRONT                                                                                                                                                                                                                                                                                                                                                                                                                                                                                                                                                                                                                                                                                                                                    |       |          |                                 |
| 77 9511H BRAKE DISC  78 3941H BEARING  79 1760 BEARING FLANGE  80 4662-16 SPACER - 4.250"  81 2265-16 SPACER - 750"  82 13863 SPACER - 1.5"  83 13864 SPACER - 2.4"  84 2264 BOLT, 5/16-18 x 0.75  ASM 13100 DRIVEN PULLEY (85-90)  85 200349 BUSHING  86 ** STATIONARY SHEAVE  87 ** MOVEABLE SHEAVE  88 ** SHOE ASSEMBLY  89 ** HUB  90 ** DRUM  91 12348 RETURN SPRING  92 12347 SWIVEL SCREW  93 9006 BOLT, 1/4-20 x 0.5 WHIZ FLANGE  94 13782 AXLE, HEX  95 13354 WASHER - WHEEL RETAINING, FRONT  96 1194 WASHER - WHEEL RETAINING, REAR                                                                                                                                                                                                                                                                                                                                                                                                                                                                                                                                                                                                                                                                                             |       |          |                                 |
| 78                                                                                                                                                                                                                                                                                                                                                                                                                                                                                                                                                                                                                                                                                                                                                                                                                                                                                                                                                                                                                                                                                                                                                                                                                                         | }     |          |                                 |
| 79         1760         BEARING FLANGE           80         4662-16         SPACER - 4.250"           81         2265-16         SPACER - 7.50"           82         13863         SPACER - 1.5"           83         13864         SPACER - 2.4"           84         2264         BOLT, 5/16-18 x 0.75           ASM         13100         DRIVEN PULLEY (85-90)           85         200349         BUSHING           86         **         STATIONARY SHEAVE           87         **         MOVEABLE SHEAVE           88         **         SHOE ASSEMBLY           89         **         HUB           90         **         DRUM           91         12348         RETURN SPRING           92         12347         SWIVEL SCREW           93         9006         BOLT, 1/4-20 x 0.5 WHIZ FLANGE           94         13782         AXLE, HEX           95         13354         WASHER - WHEEL RETAINING, FRONT           96         1194         WASHER - WHEEL RETAINING, REAR                                                                                                                                                                                                                                                 |       |          |                                 |
| 80 4662-16 SPACER - 4.250"  81 2265-16 SPACER750"  82 13863 SPACER - 1.5"  83 13864 SPACER - 2.4"  84 2264 BOLT, 5/16-18 x 0.75  ASM 13100 DRIVEN PULLEY (85-90)  85 200349 BUSHING  86 ** STATIONARY SHEAVE  87 ** MOVEABLE SHEAVE  88 ** SHOE ASSEMBLY  89 ** HUB  90 ** DRUM  91 12348 RETURN SPRING  92 12347 SWIVEL SCREW  93 9006 BOLT, 1/4-20 x 0.5 WHIZ FLANGE  94 13782 AXLE, HEX  95 13354 WASHER - WHEEL RETAINING, FRONT  96 1194 WASHER - WHEEL RETAINING, REAR                                                                                                                                                                                                                                                                                                                                                                                                                                                                                                                                                                                                                                                                                                                                                               |       |          |                                 |
| 81         2265-16         SPACER750"           82         13863         SPACER - 1.5"           83         13864         SPACER - 2.4"           84         2264         BOLT, 5/16-18 x 0.75           ASM         13100         DRIVEN PULLEY (85-90)           85         200349         BUSHING           86         **         STATIONARY SHEAVE           87         **         MOVEABLE SHEAVE           88         **         SHOE ASSEMBLY           89         **         HUB           90         **         DRUM           91         12348         RETURN SPRING           92         12347         SWIVEL SCREW           93         9006         BOLT, 1/4-20 x 0.5 WHIZ FLANGE           94         13782         AXLE, HEX           95         13354         WASHER - WHEEL RETAINING, FRONT           96         1194         WASHER - WHEEL RETAINING, REAR                                                                                                                                                                                                                                                                                                                                                           |       |          |                                 |
| 82                                                                                                                                                                                                                                                                                                                                                                                                                                                                                                                                                                                                                                                                                                                                                                                                                                                                                                                                                                                                                                                                                                                                                                                                                                         |       |          |                                 |
| 83       13864       SPACER - 2.4"         84       2264       BOLT, 5/16-18 x 0.75         ASM       13100       DRIVEN PULLEY (85-90)         85       200349       BUSHING         86       ** STATIONARY SHEAVE         87       ** MOVEABLE SHEAVE         88       ** SHOE ASSEMBLY         89       ** HUB         90       ** DRUM         91       12348       RETURN SPRING         92       12347       SWIVEL SCREW         93       9006       BOLT, 1/4-20 x 0.5 WHIZ FLANGE         94       13782       AXLE, HEX         95       13354       WASHER - WHEEL RETAINING, FRONT         96       1194       WASHER - WHEEL RETAINING, REAR                                                                                                                                                                                                                                                                                                                                                                                                                                                                                                                                                                                  |       |          |                                 |
| 84       2264       BOLT, 5/16-18 x 0.75         ASM       13100       DRIVEN PULLEY (85-90)         85       200349       BUSHING         86       ** STATIONARY SHEAVE         87       ** MOVEABLE SHEAVE         88       ** SHOE ASSEMBLY         89       ** HUB         90       ** DRUM         91       12348       RETURN SPRING         92       12347       SWIVEL SCREW         93       9006       BOLT, 1/4-20 x 0.5 WHIZ FLANGE         94       13782       AXLE, HEX         95       13354       WASHER - WHEEL RETAINING, FRONT         96       1194       WASHER - WHEEL RETAINING, REAR                                                                                                                                                                                                                                                                                                                                                                                                                                                                                                                                                                                                                             |       |          |                                 |
| ASM 13100 DRIVEN PULLEY (85-90)  85 200349 BUSHING  86 ** STATIONARY SHEAVE  87 ** MOVEABLE SHEAVE  88 ** SHOE ASSEMBLY  89 ** HUB  90 ** DRUM  91 12348 RETURN SPRING  92 12347 SWIVEL SCREW  93 9006 BOLT, 1/4-20 x 0.5 WHIZ FLANGE  94 13782 AXLE, HEX  95 13354 WASHER - WHEEL RETAINING, FRONT  96 1194 WASHER - WHEEL RETAINING, REAR                                                                                                                                                                                                                                                                                                                                                                                                                                                                                                                                                                                                                                                                                                                                                                                                                                                                                                |       |          |                                 |
| 85       200349       BUSHING         86       **       STATIONARY SHEAVE         87       **       MOVEABLE SHEAVE         88       **       SHOE ASSEMBLY         89       **       HUB         90       **       DRUM         91       12348       RETURN SPRING         92       12347       SWIVEL SCREW         93       9006       BOLT, 1/4-20 x 0.5 WHIZ FLANGE         94       13782       AXLE, HEX         95       13354       WASHER - WHEEL RETAINING, FRONT         96       1194       WASHER - WHEEL RETAINING, REAR                                                                                                                                                                                                                                                                                                                                                                                                                                                                                                                                                                                                                                                                                                    |       |          |                                 |
| 86       **       STATIONARY SHEAVE         87       **       MOVEABLE SHEAVE         88       **       SHOE ASSEMBLY         89       **       HUB         90       **       DRUM         91       12348       RETURN SPRING         92       12347       SWIVEL SCREW         93       9006       BOLT, 1/4-20 x 0.5 WHIZ FLANGE         94       13782       AXLE, HEX         95       13354       WASHER - WHEEL RETAINING, FRONT         96       1194       WASHER - WHEEL RETAINING, REAR                                                                                                                                                                                                                                                                                                                                                                                                                                                                                                                                                                                                                                                                                                                                          |       |          |                                 |
| 87 ** MOVEABLE SHEAVE 88 ** SHOE ASSEMBLY 89 ** HUB 90 ** DRUM 91 12348 RETURN SPRING 92 12347 SWIVEL SCREW 93 9006 BOLT, 1/4-20 x 0.5 WHIZ FLANGE 94 13782 AXLE, HEX 95 13354 WASHER - WHEEL RETAINING, FRONT 96 1194 WASHER - WHEEL RETAINING, REAR                                                                                                                                                                                                                                                                                                                                                                                                                                                                                                                                                                                                                                                                                                                                                                                                                                                                                                                                                                                      |       |          |                                 |
| 88 ** SHOE ASSEMBLY  89 ** HUB  90 ** DRUM  91 12348 RETURN SPRING  92 12347 SWIVEL SCREW  93 9006 BOLT, 1/4-20 x 0.5 WHIZ FLANGE  94 13782 AXLE, HEX  95 13354 WASHER - WHEEL RETAINING, FRONT  96 1194 WASHER - WHEEL RETAINING, REAR                                                                                                                                                                                                                                                                                                                                                                                                                                                                                                                                                                                                                                                                                                                                                                                                                                                                                                                                                                                                    |       |          |                                 |
| 89 ** HUB 90 ** DRUM 91 12348 RETURN SPRING 92 12347 SWIVEL SCREW 93 9006 BOLT, 1/4-20 x 0.5 WHIZ FLANGE 94 13782 AXLE, HEX 95 13354 WASHER - WHEEL RETAINING, FRONT 96 1194 WASHER - WHEEL RETAINING, REAR                                                                                                                                                                                                                                                                                                                                                                                                                                                                                                                                                                                                                                                                                                                                                                                                                                                                                                                                                                                                                                |       |          |                                 |
| 90 ** DRUM 91 12348 RETURN SPRING 92 12347 SWIVEL SCREW 93 9006 BOLT, 1/4-20 x 0.5 WHIZ FLANGE 94 13782 AXLE, HEX 95 13354 WASHER - WHEEL RETAINING, FRONT 96 1194 WASHER - WHEEL RETAINING, REAR                                                                                                                                                                                                                                                                                                                                                                                                                                                                                                                                                                                                                                                                                                                                                                                                                                                                                                                                                                                                                                          |       |          | ·····                           |
| 91 12348 RETURN SPRING 92 12347 SWIVEL SCREW 93 9006 BOLT, 1/4-20 x 0.5 WHIZ FLANGE 94 13782 AXLE, HEX 95 13354 WASHER - WHEEL RETAINING, FRONT 96 1194 WASHER - WHEEL RETAINING, REAR                                                                                                                                                                                                                                                                                                                                                                                                                                                                                                                                                                                                                                                                                                                                                                                                                                                                                                                                                                                                                                                     |       |          |                                 |
| 92 12347 SWIVEL SCREW 93 9006 BOLT, 1/4-20 x 0.5 WHIZ FLANGE 94 13782 AXLE, HEX 95 13354 WASHER - WHEEL RETAINING, FRONT 96 1194 WASHER - WHEEL RETAINING, REAR                                                                                                                                                                                                                                                                                                                                                                                                                                                                                                                                                                                                                                                                                                                                                                                                                                                                                                                                                                                                                                                                            |       |          |                                 |
| 93 9006 BOLT, 1/4-20 x 0.5 WHIZ FLANGE 94 13782 AXLE, HEX 95 13354 WASHER - WHEEL RETAINING, FRONT 96 1194 WASHER - WHEEL RETAINING, REAR                                                                                                                                                                                                                                                                                                                                                                                                                                                                                                                                                                                                                                                                                                                                                                                                                                                                                                                                                                                                                                                                                                  |       |          |                                 |
| 94 13782 AXLE, HEX<br>95 13354 WASHER - WHEEL RETAINING, FRONT<br>96 1194 WASHER - WHEEL RETAINING, REAR                                                                                                                                                                                                                                                                                                                                                                                                                                                                                                                                                                                                                                                                                                                                                                                                                                                                                                                                                                                                                                                                                                                                   |       |          |                                 |
| 95 13354 WASHER - WHEEL RETAINING, FRONT<br>96 1194 WASHER - WHEEL RETAINING, REAR                                                                                                                                                                                                                                                                                                                                                                                                                                                                                                                                                                                                                                                                                                                                                                                                                                                                                                                                                                                                                                                                                                                                                         | ļ     |          |                                 |
| 96 1194 WASHER - WHEEL RETAINING, REAR                                                                                                                                                                                                                                                                                                                                                                                                                                                                                                                                                                                                                                                                                                                                                                                                                                                                                                                                                                                                                                                                                                                                                                                                     |       |          |                                 |
|                                                                                                                                                                                                                                                                                                                                                                                                                                                                                                                                                                                                                                                                                                                                                                                                                                                                                                                                                                                                                                                                                                                                                                                                                                            |       |          |                                 |
| 97 1876 BOLT, 1/4-20 x .625 WHIZ FLANGE                                                                                                                                                                                                                                                                                                                                                                                                                                                                                                                                                                                                                                                                                                                                                                                                                                                                                                                                                                                                                                                                                                                                                                                                    |       |          |                                 |
|                                                                                                                                                                                                                                                                                                                                                                                                                                                                                                                                                                                                                                                                                                                                                                                                                                                                                                                                                                                                                                                                                                                                                                                                                                            | 97    | 1876     | BULT, 1/4-20 x .625 WHIZ FLANGE |