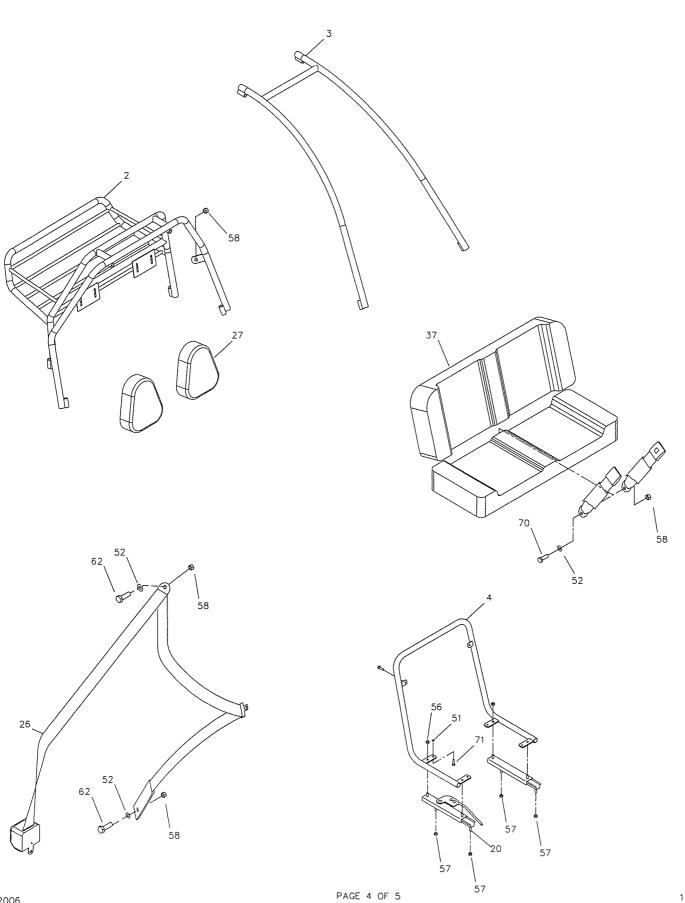

### **PARTS LIST - MODEL 4005 / 4006**

#### REF PART # DESCRIPTION

| REF | PART #   | DESCRIPTION                            |
|-----|----------|----------------------------------------|
| 1   | 13786-39 | FRAME – TRAFFIC YELLOW                 |
|     | 13786-29 | FRAME ULTRAMARINE BLUE                 |
| 2   | 13719-39 | CENTER BAR AND RACK WDMT - YELLOW      |
|     | 13719-29 | CENTER BAR AND RACK WDMT - BLUE        |
| 3   | 13752-2  | OVERHEAD BARS - BLACK                  |
|     | 13752-39 | OVERHEAD BARS - TRAFFIC YELLOW         |
| 4   | 12550-2  | SEAT FRAME - BLACK                     |
| 5   | 13788-2Z | RIGHT SPINDLE WITH ZERK - BLACK        |
| NI  | 13789-2Z | LEFT SPINDLE WITH ZERK - BLACK         |
| 6   | 13858-2  | BRAKE ROD                              |
| 7   | 12490    | FRONT WHEEL ASSEMBLY                   |
| 8   | 10381    | REAR WHEEL ASSEMBLY                    |
| 9   | 9597     | BRAKE CALIPER ASSEMBLY                 |
| 10  | 8251     | THROTTLE CABLE                         |
| ASM | 4359     | TIE ROD ASSY (INCL 11, 13, 14, 15, 16) |
| ASM | 4618     | TIE ROD ASSY (INCL 12, 13, 14, 15, 16) |
| 11  | 5003     | TIE ROD – 17.5 INCH                    |
| 12  | 3224     | TIE ROD – 8.75 INCH                    |
| 13  | 1415     | TIE ROD END – LEFT                     |
| 14  | 1414     | TIE ROD END - RIGHT                    |
| 15  | 9024     | NUT 3/8-24 JAM – LEFT                  |
| 16  | 9092     | NUT 3/8-24 JAM – RIGHT                 |
| 17  | 9799     | STOP SWITCH WIRE ASSY                  |
| NI  | 13854    | WIRE HARNESS                           |
| 18  | 11776    | TOP COVER                              |
| 19  | 13691    | BOTTOM COVER                           |
| NI  | 13777    | LEFT FENDER                            |
| NI  | 13778    | RIGHT FENDER                           |
| 20  | 6734     | SEAT SLIDE                             |
| 21  | 6293-16  | BRAKE PEDAL                            |
| 22  | 6309-16  | THROTTLE PEDAL                         |
| 23  | 5447     | SAFETY FLAG                            |
| 24  | 6038     | STEERING WHEEL                         |
| 25  | 11631    | FLAG MOUNTING BOLT                     |
| 26  | 8778     | HARNESS – LAP/SHOULDER                 |
| 27  | 6320     | HEADREST                               |
| 28  | G0631    | LOOM - 6.31 x 1.625 ID                 |
| 29  | G01450   | LOOM - 14.5 x 1.625 ID                 |
| 30  | 1846     | BOLT, 1/4-20 x 3/4                     |
| 31  | 6511     | CHAIN - 420 x 66 (INCL 2037)           |
| 32  | 2037     | MASTER LINK - 420 CHAIN                |
| 33  | 2386     | BOLT                                   |
| 34  | 5959     | BELT                                   |
| 35  | 200841   | WASHER                                 |
| 36  | 1938     | SPACER                                 |
| 37  | 13682    | SEAT BACK/BOTTOM                       |
| 38  | 13664    | WASHER, FLAT                           |
| 39  | 13790    | SPANNER - FRONT SPINDLE                |
| 40  | 1389     | BUSHING                                |
| 41  | 1447     | BOLT                                   |
| 42  | 9502     | BRAKE PEDAL SPRING                     |
| 43  | 9503     | THROTTLE PEDAL SPRING                  |
| 44  | 9709     | COMPRESSION SPRING                     |
| 45  | 9674-16  | SPACER                                 |
| 46  | 9929     | VINYL CAP - PEDAL STOPS                |
|     |          |                                        |

#### REF PART # DESCRIPTION

| 47 1119 SPACER 48 13598-2 COVER PLATE 49 1124 WASHER 50 1854 WASHER, 1/4 52 9022 WASHER, 1/2 53 9091 WASHER, 3/8 54 1046 NUT, 5/8-11 TL 55 9060 WASHER 56 1189 NUT, 5/16-18 TL 57 1263 NUT, 1/6-18 WF 58 13503 NUT, 1/2-13 CL 59 9057 NUT, 1/4-20 TL 60 9085 NUT, 3/8-16 TL 61 9162 NUT, 3/4-10 TL 62 13504 BOLT, 1/2-13 X 1 NI 13783 FENDER MOUNTING BOLT 63 1848 BOLT, 1/2-20 X -25 64 5682 BOLT, 1/2-13 X 5 5 65 8227 NUT, CLIP 66 9080 BOLT, 1/4-20 X -25 67 9146 BOLT, 5/16-24 X 2.25 69 9160 BOLT, 1/4-20 X 0.88 70 9188 BOLT, 1/2-13 X 1.50 71 9189 BOLT, 1/4-20 X 0.88 70 9188 BOLT, 1/2-13 X 1.50 71 9189 BOLT, 1/4-20 X 0.88 72 12247 ENGINE, ROBIN 5HP 73 9101 BOLT, 5/16-24 X 0.50 74 9145 BOLT, 3/8-16 X 1.75 75 9338 SPROCKET 76 6280H SPROCKET HUB 77 9511H BRAKE DISC 78 3941H BEARING 79 1760 BEARING FLANGE 80 4662-16 SPACER - 4.250" 81 2265-16 SPACER - 1.5" 83 13864 SPACER - 1.5" 84 2264 BOLT, 5/16-18 X 0.75 ASM 13100 DRIVEN PULLEY (85-90) 85 200349 BUSHING 86 "STATIONARY SHEAVE 87 "MOVEABLE SHEAVE 88 "SHOE ASSEMBLY 99 12347 SWIVEL SCREW 91 13248 RETURN SPRING 99 12347 SWIVEL SCREW 91 13782 AXLE, HEX 91 13784 WASHER - WHEEL RETAINING, REAR 97 1876 BOLT, 1/4-20 X 0.625 WHIZ FLANGE                 | 171-1 | 1 71/1 # | DESCRIPTION                     |
|--------------------------------------------------------------------------------------------------------------------------------------------------------------------------------------------------------------------------------------------------------------------------------------------------------------------------------------------------------------------------------------------------------------------------------------------------------------------------------------------------------------------------------------------------------------------------------------------------------------------------------------------------------------------------------------------------------------------------------------------------------------------------------------------------------------------------------------------------------------------------------------------------------------------------------------------------------------------------------------------------------------------------------------------------------------------------------------------------------------------------------------------------------------------------------------------------------------------------------------------|-------|----------|---------------------------------|
| 49 1124 WASHER 50 1854 WASHER 51 5732 WASHER, 1/4 52 9022 WASHER, 1/2 53 9091 WASHER, 3/8 54 1046 NUT, 5/8-11 TL 55 9060 WASHER 56 1189 NUT, 5/16-18 TL 57 1263 NUT, 5/16-18 WF 58 13503 NUT, 1/2-13 CL 59 9057 NUT, 1/4-20 TL 60 9085 NUT, 3/8-16 TL 61 9162 NUT, 3/4-10 TL 62 13504 BOLT, 1/2-13 X 1 NI 13783 FENDER MOUNTING BOLT 63 1848 BOLT, 1/2-13 X 5 64 5682 BOLT, 1/2-13 X 5 65 8227 NUT, CLIP 66 9080 BOLT, 1/4-20 X 2.75 67 9146 BOLT, 3/8-16 X 1.5 68 8204 BOLT, 1/4-20 X 0.88 70 9188 BOLT, 1/4-20 X 0.88 70 9188 BOLT, 1/4-20 X 0.88 71 12247 ENGINE, ROBIN 5HP 73 9101 BOLT, 5/16-24 X 0.50 74 9145 BOLT, 3/8-16 X 1.75 75 9338 SPROCKET 76 6280H SPROCKET HUB 77 9511H BRAKE DISC 78 3941H BEARING 79 1760 BEARING FLANGE 80 4662-16 SPACER - 4.250" 81 2264 BOLT, 5/16-18 X 0.75 82 13863 SPACER - 1.5" 83 13864 SPACER - 2.4" 84 2264 BOLT, 5/16-18 X 0.75 85 200349 BUSHING 86 ** STATIONARY SHEAVE 87 ** MOVEABLE SHEAVE 88 ** HOE ASSEMBLY 99 ** DRUM 91 12348 RETURN SPRING 99 1760 BOLT, 1/4-20 X 0.50 WHIZ FLANGE 94 13782 AXLE, HEX 95 13354 WASHER - WHEEL RETAINING, REAR                                                                                                                                      | 47    | 1119     | SPACER                          |
| 50 1854 WASHER 51 5732 WASHER, 1/4 52 9022 WASHER, 1/2 53 9091 WASHER, 3/8 54 1046 NUT, 5/8-11 TL 55 9060 WASHER 56 1189 NUT, 5/16-18 TL 57 1263 NUT, 5/16-18 WF 58 13503 NUT, 1/2-13 CL 59 9057 NUT, 1/4-20 TL 60 9085 NUT, 3/8-16 TL 61 9162 NUT, 3/8-16 TL 61 9162 NUT, 3/8-16 TL 61 9162 NUT, 3/8-16 TL 63 1848 BOLT, 1/2-13 X 1 NI 13783 FENDER MOUNTING BOLT 63 1848 BOLT, 1/2-13 X 5 64 5682 BOLT, 1/2-13 X 5 65 8227 NUT, CLIP 66 9080 BOLT, 1/4-20 x 2.75 67 9146 BOLT, 3/8-16 X 1.5 68 8204 BOLT, 5/16-24 x 2.25 69 9160 BOLT, 1/4-20 x 0.88 70 9188 BOLT, 1/2-13 x 1.50 71 9189 BOLT, 1/4-20 x 0.88 70 918 BOLT, 1/4-20 x 0.88 71 9181 BOLT, 3/8-16 X 1.75 73 9101 BOLT, 5/16-24 x 0.50 74 9145 BOLT, 3/8-16 X 1.75 75 9338 SPROCKET 76 6280H SPROCKET HUB 77 9511H BRAKE DISC 80 4662-16 SPACER - 4.250" 81 2265-16 SPACER - 1.5" 81 3864 SPACER - 2.4" 84 2264 BOLT, 5/16-18 x 0.75 ASM 13100 DRIVEN PULLEY (85-90) 85 200349 BUSHING 86 ** STATIONARY SHEAVE 87 ** MOVEABLE SHEAVE 88 ** HUB 90 ** DRUM 91 12348 RETURN SPRING 92 12347 SWIVEL SCREW 93 9006 BOLT, 1/4-20 x 0.5 WHIZ FLANGE 94 13782 AXLE, HEX 95 13354 WASHER - WHEEL RETAINING, REAR                                                                       | 48    | 13598-2  | COVER PLATE                     |
| 51 5732 WASHER, 1/4 52 9022 WASHER, 1/2 53 9091 WASHER, 3/8 54 1046 NUT, 5/8-11 TL 55 9060 WASHER 56 1189 NUT, 5/16-18 WF 58 13503 NUT, 5/16-18 WF 58 13503 NUT, 1/2-13 CL 59 9057 NUT, 1/4-20 TL 60 9085 NUT, 3/8-16 TL 61 9162 NUT, 3/8-16 TL 62 13504 BOLT, 1/2-13 X 1 NI 13783 FENDER MOUNTING BOLT 63 1848 BOLT, 1/4-20 x 1.25 64 5682 BOLT, 1/2-13 x 5 5 65 8227 NUT, CLIP 66 9080 BOLT, 1/4-20 x 2.75 67 9146 BOLT, 3/8-16 x 1.5 68 8204 BOLT, 1/4-20 x 0.88 70 9188 BOLT, 1/4-20 x 0.88 70 9188 BOLT, 1/4-20 x 0.88 71 9189 BOLT, 1/4-20 x 0.88 72 12247 ENGINE, ROBIN 5HP 73 9101 BOLT, 5/16-24 x 0.50 74 9145 BOLT, 3/8-16 x 1.75 75 9338 SPROCKET 76 6280H SPROCKET HUB 77 9511H BRAKE DISC 78 3941H BEARING 79 1760 BEARING FLANGE 80 4662-16 SPACER24" 84 2264 BOLT, 5/16-18 x 0.75 ASM 13100 DRIVEN PULLEY (85-90) 85 200349 BUSHING 86 ** STATIONARY SHEAVE 87 ** MOVEABLE SHEAVE 88 ** SHOE ASSEMBLY 99 ** HUB 90 ** DRUM 91 12348 RETURN SPRING 92 12347 SWIVEL SCREW 93 9006 BOLT, 1/4-20 x 0.5 WHIZ FLANGE 94 13782 AXLE, HEX 95 13354 WASHER - WHEEL RETAINING, REAR                                                                                                                                                   | 49    | 1124     | WASHER                          |
| 52 9022 WASHER, 1/2 53 9091 WASHER, 3/8 54 1046 NUT, 5/8-11 TL 55 9060 WASHER 56 1189 NUT, 5/16-18 TL 57 1263 NUT, 5/16-18 WF 58 13503 NUT, 1/2-13 CL 59 9057 NUT, 1/4-20 TL 60 9085 NUT, 3/8-16 TL 61 9162 NUT, 3/4-10 TL 62 13504 BOLT, 1/2-13 X 1 NI 13783 FENDER MOUNTING BOLT 63 1848 BOLT, 1/2-13 X 5 65 8227 NUT, CLIP 66 9080 BOLT, 1/4-20 x 1.25 64 5682 BOLT, 1/2-13 x 5 5 65 8227 NUT, CLIP 66 9080 BOLT, 1/4-20 x 2.75 67 9146 BOLT, 3/8-16 X 1.5 68 8204 BOLT, 5/16-24 x 2.25 69 9160 BOLT, 1/4-20 x 0.88 70 9188 BOLT, 1/2-13 x 1.50 71 9189 BOLT, 1/2-13 x 1.50 71 9189 BOLT, 1/4-20 x 0.88 72 12247 ENGINE, ROBIN 5HP 73 9101 BOLT, 5/16-24 x 0.50 74 9145 BOLT, 3/8-16 x 1.75 75 9338 SPROCKET 76 6280H SPROCKET HUB 77 9511H BRAKE DISC 78 3941H BEARING 79 1760 BEARING FLANGE 80 4662-16 SPACER - 4.250" 81 2265-16 SPACER - 1.5" 83 13864 SPACER - 2.4" 84 2264 BOLT, 5/16-18 x 0.75 ASM 13100 DRIVEN PULLEY (85-90) 85 200349 BUSHING 86 ** STATIONARY SHEAVE 87 ** MOVEABLE SHEAVE 88 ** SHOE ASSEMBLY 99 ** HUB 90 ** DRUM 91 12348 RETURN SPRING 92 12347 SWIVEL SCREW 93 9006 BOLT, 1/4-20 x 0.5 WHIZ FLANGE 94 13782 AXLE, HEX 95 13354 WASHER - WHEEL RETAINING, FRONT 96 1194 WASHER - WHEEL RETAINING, FRONT | 50    | 1854     | WASHER                          |
| 53         9091         WASHER, 3/8           54         1046         NUT, 5/8-11 TL           55         9060         WASHER           56         1189         NUT, 5/16-18 WF           57         1263         NUT, 5/16-18 WF           58         13503         NUT, 1/2-13 CL           59         9057         NUT, 1/4-20 TL           60         9085         NUT, 3/8-16 TL           61         9162         NUT, 3/4-10 TL           62         13504         BOLT, 1/2-13 X 1           NI         13783         FENDER MOUNTING BOLT           63         1848         BOLT, 1/2-13 X 1.5           64         5682         BOLT, 1/2-13 x 5.5           65         8227         NUT, CLIP           66         9080         BOLT, 1/4-20 x 2.75           67         9146         BOLT, 3/8-16 x 1.5           68         8204         BOLT, 1/4-20 x 0.88           70         9188         BOLT, 1/4-20 x 0.88           70         9188         BOLT, 1/4-20 x 0.88           72         12247         ENGINE, ROBIN 5HP           73         9101         BOLT, 5/16-18 x 0.75           74         9145                                                                                                                | 51    | 5732     | WASHER, 1/4                     |
| 54         1046         NUT, 5/8-11 TL           55         9060         WASHER           56         1189         NUT, 5/16-18 WF           57         1263         NUT, 5/16-18 WF           58         13503         NUT, 1/2-13 CL           59         9057         NUT, 1/4-20 TL           60         9085         NUT, 3/8-16 TL           61         9162         NUT, 3/4-10 TL           62         13504         BOLT, 1/2-13 X 1           NI         13783         FENDER MOUNTING BOLT           63         1848         BOLT, 1/4-20 x 1.25           64         5682         BOLT, 1/4-20 x 2.75           65         8227         NUT, CLIP           66         9080         BOLT, 1/4-20 x 2.75           67         9146         BOLT, 3/8-16 x 1.5           68         8204         BOLT, 3/8-16 x 1.5           69         9160         BOLT, 1/4-20 x 0.88           70         9188         BOLT, 1/4-20 x 0.88           72         12247         ENGINE, ROBIN 5HP           73         9101         BOLT, 5/16-24 x 0.50           74         9145         BOLT, 5/16-24 x 0.50           74         9                                                                                                         | 52    | 9022     | WASHER, 1/2                     |
| 55         9060         WASHER           56         1189         NUT, 5/16-18 TL           57         1263         NUT, 5/16-18 WF           58         13503         NUT, 1/2-13 CL           59         9057         NUT, 1/2-13 CL           60         9085         NUT, 3/8-16 TL           61         9162         NUT, 3/8-16 TL           61         9162         NUT, 3/8-16 TL           62         13504         BOLT, 1/2-13 X 1           NI         13783         FENDER MOUNTING BOLT           63         1848         BOLT, 1/4-20 x 1.25           64         5682         BOLT, 1/2-13 X 5.5           65         8227         NUT, CLIP           66         9080         BOLT, 1/2-13 X 5.5           67         9146         BOLT, 3/8-16 x 1.5           68         8204         BOLT, 5/16-24 x 2.25           69         9160         BOLT, 1/2-13 X 1.50           71         9189         BOLT, 1/2-13 X 1.50           71         9189         BOLT, 1/2-13 X 1.50           71         9189         BOLT, 5/16-24 x 0.50           74         9145         BOLT, 5/16-24 x 0.50           75                                                                                                                  | 53    | 9091     | WASHER, 3/8                     |
| 56 1189 NUT, 5/16-18 TL  57 1263 NUT, 5/16-18 WF  58 13503 NUT, 1/2-13 CL  59 9057 NUT, 1/4-20 TL  60 9085 NUT, 3/8-16 TL  61 9162 NUT, 3/4-10 TL  62 13504 BOLT, 1/2-13 X 1  NI 13783 FENDER MOUNTING BOLT  63 1848 BOLT, 1/4-20 x 1.25  64 5682 BOLT, 1/2-13 x 5 5  65 8227 NUT, CLIP  66 9080 BOLT, 1/4-20 x 2.75  67 9146 BOLT, 3/8-16 x 1.5  68 8204 BOLT, 1/4-20 x 0.88  70 9188 BOLT, 1/4-20 x 0.88  70 9189 BOLT, 1/4-20 x 0.88  71 9189 BOLT, 3/8-16 x 1.75  73 9101 BOLT, 3/8-16 x 1.75  75 9338 SPROCKET  76 6280H SPROCKET HUB  77 9511H BRAKE DISC  78 3941H BEARING  79 1760 BEARING FLANGE  80 4662-16 SPACER - 4.250"  81 2265-16 SPACER - 1.5"  83 13864 SPACER - 1.5"  84 2264 BOLT, 5/16-18 x 0.75  ASM 13100 DRIVEN PULLEY (85-90)  85 200349 BUSHING  90 ** DRUM  91 12348 RETURN SPRING  99 12347 SWIVEL SCREW  93 9006 BOLT, 1/4-20 x 0.5 WHIZ FLANGE  94 13782 AXLE, HEX  95 13354 WASHER - WHEEL RETAINING, FRONT  96 1194 WASHER - WHEEL RETAINING, FRONT                                                                                                                                                                                                                                                        | 54    | 1046     | NUT, 5/8-11 TL                  |
| 57 1263 NUT, 5/16-18 WF 58 13503 NUT, 1/2-13 CL 59 9057 NUT, 1/4-20 TL 60 9085 NUT, 3/8-16 TL 61 9162 NUT, 3/4-10 TL 62 13504 BOLT, 1/2-13 X 1 NI 13783 FENDER MOUNTING BOLT 63 1848 BOLT, 1/4-20 x 1.25 64 5682 BOLT, 1/2-13 x 5 5 65 8227 NUT, CLIP 66 9080 BOLT, 1/4-20 x 2.75 67 9146 BOLT, 3/8-16 x 1.5 68 8204 BOLT, 5/16-24 x 2.25 69 9160 BOLT, 1/4-20 x 0.88 70 9188 BOLT, 1/2-13 x 1.50 71 9189 BOLT, 1/4-20 x 0.88 72 12247 ENGINE, ROBIN 5HP 73 9101 BOLT, 5/16-24 x 0.50 74 9145 BOLT, 3/8-16 x 1.75 75 9338 SPROCKET 76 6280H SPROCKET HUB 77 9511H BRAKE DISC 78 3941H BEARING 79 1760 BEARING FLANGE 80 4662-16 SPACER - 4 250" 81 2265-16 SPACER - 1.5" 83 13864 SPACER - 2.4" 84 2264 BOLT, 5/16-18 x 0.75 ASM 13100 DRIVEN PULLEY (85-90) 85 200349 BUSHING 86 ** STATIONARY SHEAVE 87 MOVEABLE SHEAVE 88 ** SHOE ASSEMBLY 90 ** DRUM 91 12348 RETURN SPRING 99 1782 WINSEL SCREW 93 9006 BOLT, 1/4-20 x 0.5 WHIZ FLANGE 94 13782 AXLE, HEX 95 13354 WASHER - WHEEL RETAINING, FRONT 96 1194 WASHER - WHEEL RETAINING, REAR                                                                                                                                                                                             | 55    | 9060     | WASHER                          |
| 58         13503         NUT, 1/2-13 CL           59         9057         NUT, 1/4-20 TL           60         9085         NUT, 3/8-16 TL           61         9162         NUT, 3/4-10 TL           62         13504         BOLT, 1/2-13 X 1           NI         13783         FENDER MOUNTING BOLT           63         1848         BOLT, 1/4-20 X 1.25           64         5682         BOLT, 1/2-13 X 5.5           65         8227         NUT, CLIP           66         9080         BOLT, 1/4-20 X 2.75           67         9146         BOLT, 3/8-16 X 1.5           68         8204         BOLT, 5/16-24 X 2.25           69         9160         BOLT, 1/4-20 X 0.88           70         9188         BOLT, 1/2-13 X 1.50           71         9189         BOLT, 1/4-20 X 0.88           72         12247         ENGINE, ROBIN 5HP           73         9101         BOLT, 5/16-24 X 0.50           74         9145         BOLT, 3/8-16 X 1.75           75         9338         SPROCKET           76         6280H         SPROCKET HUB           77         9511H         BRAKE DISC           78                                                                                                                  | 56    | 1189     | NUT, 5/16-18 TL                 |
| 58         13503         NUT, 1/2-13 CL           59         9057         NUT, 1/4-20 TL           60         9085         NUT, 3/8-16 TL           61         9162         NUT, 3/4-10 TL           62         13504         BOLT, 1/2-13 X 1           NI         13783         FENDER MOUNTING BOLT           63         1848         BOLT, 1/4-20 X 1.25           64         5682         BOLT, 1/2-13 X 5.5           65         8227         NUT, CLIP           66         9080         BOLT, 1/4-20 X 2.75           67         9146         BOLT, 3/8-16 X 1.5           68         8204         BOLT, 5/16-24 X 2.25           69         9160         BOLT, 1/4-20 X 0.88           70         9188         BOLT, 1/2-13 X 1.50           71         9189         BOLT, 1/4-20 X 0.88           72         12247         ENGINE, ROBIN 5HP           73         9101         BOLT, 5/16-24 X 0.50           74         9145         BOLT, 3/8-16 X 1.75           75         9338         SPROCKET           76         6280H         SPROCKET HUB           77         9511H         BRAKE DISC           78                                                                                                                  | 57    | 1263     | NUT, 5/16-18 WF                 |
| 59         9057         NUT, 1/4-20 TL           60         9085         NUT, 3/8-16 TL           61         9162         NUT, 3/4-10 TL           62         13504         BOLT, 1/2-13 X 1           NI         13783         FENDER MOUNTING BOLT           63         1848         BOLT, 1/4-20 X 1.25           64         5682         BOLT, 1/2-13 X 5.5           65         8227         NUT, CLIP           66         9080         BOLT, 1/4-20 X 2.75           67         9146         BOLT, 3/8-16 X 1.5           68         8204         BOLT, 5/16-24 X 2.25           69         9160         BOLT, 1/4-20 X 0.88           70         9188         BOLT, 1/4-20 X 0.88           70         9188         BOLT, 1/4-20 X 0.88           72         12247         ENGINE, ROBIN 5HP           73         9101         BOLT, 5/16-24 X 0.50           74         9145         BOLT, 5/16-24 X 0.50           74         9145         BOLT, 5/16-24 X 0.50           75         9338         SPROCKET           76         6280H         SPROCKET HUB           77         9511H         BRAKE DISC           81                                                                                                            | 58    | 13503    |                                 |
| 60 9085 NUT, 3/8-16 TL 61 9162 NUT, 3/4-10 TL 62 13504 BOLT, 1/2-13 X 1 NI 13783 FENDER MOUNTING BOLT 63 1848 BOLT, 1/4-20 x 1.25 64 5682 BOLT, 1/2-13 x 5 5 65 8227 NUT, CLIP 66 9080 BOLT, 1/4-20 x 2.75 67 9146 BOLT, 3/8-16 x 1.5 68 8204 BOLT, 1/4-20 x 0.88 70 9188 BOLT, 1/4-20 x 0.88 70 9188 BOLT, 1/4-20 x 0.88 70 9189 BOLT, 1/4-20 x 0.88 71 9189 BOLT, 1/4-20 x 0.88 72 12247 ENGINE, ROBIN 5HP 73 9101 BOLT, 5/16-24 x 0.50 74 9145 BOLT, 3/8-16 x 1.75 75 9338 SPROCKET 76 6280H SPROCKET HUB 77 9511H BRAKE DISC 78 3941H BEARING 79 1760 BEARING FLANGE 80 4662-16 SPACER - 4.250" 81 2265-16 SPACER - 7.50" 82 13863 SPACER - 1.5" 83 13864 SPACER - 1.5" 84 2264 BOLT, 5/16-18 x 0.75 ASM 13100 DRIVEN PULLEY (85-90) 85 200349 BUSHING 86 ** STATIONARY SHEAVE 87 ** MOVEABLE SHEAVE 88 ** SHOE ASSEMBLY 99 ** DRUM 91 12348 RETURN SPRING 92 12347 SWIVEL SCREW 93 9006 BOLT, 1/4-20 x 0.5 WHIZ FLANGE 94 13782 AXLE, HEX 95 13354 WASHER - WHEEL RETAINING, FRONT                                                                                                                                                                                                                                                    | 59    | 9057     |                                 |
| 61 9162 NUT, 3/4-10 TL 62 13504 BOLT, 1/2-13 X 1 NI 13783 FENDER MOUNTING BOLT 63 1848 BOLT, 1/4-20 x 1.25 64 5682 BOLT, 1/2-13 x 5.5 65 8227 NUT, CLIP 66 9080 BOLT, 1/4-20 x 2.75 67 9146 BOLT, 5/16-24 x 2.25 69 9160 BOLT, 1/4-20 x 0.88 70 9188 BOLT, 1/2-13 x 1.50 71 9189 BOLT, 1/4-20 x 0.88 72 12247 ENGINE, ROBIN 5HP 73 9101 BOLT, 5/16-24 x 0.50 74 9145 BOLT, 3/8-16 x 1.75 75 9338 SPROCKET 76 6280H SPROCKET HUB 77 9511H BRAKE DISC 78 3941H BEARING 79 1760 BEARING FLANGE 80 4662-16 SPACER - 4.250" 81 2265-16 SPACER - 1.5" 83 13864 SPACER - 1.5" 83 13864 SPACER - 2.4" 84 2264 BOLT, 5/16-18 x 0.75 ASM 13100 DRIVEN PULLEY (85-90) 85 200349 BUSHING 86 ** STATIONARY SHEAVE 87 ** MOVEABLE SHEAVE 88 ** SHOE ASSEMBLY 99 12347 SWIVEL SCREW 93 9006 BOLT, 1/4-20 x 0.5 WHIZ FLANGE 94 13782 AXLE, HEX 95 13354 WASHER - WHEEL RETAINING, FRONT 96 1194 WASHER - WHEEL RETAINING, REAR                                                                                                                                                                                                                                                                                                                             | 60    | 9085     |                                 |
| 62         13504         BOLT, 1/2-13 X 1           NI         13783         FENDER MOUNTING BOLT           63         1848         BOLT, 1/4-20 x 1.25           64         5682         BOLT, 1/2-13 x 5.5           65         8227         NUT, CLIP           66         9080         BOLT, 1/4-20 x 2.75           67         9146         BOLT, 3/8-16 x 1.5           68         8204         BOLT, 5/16-24 x 2.25           69         9160         BOLT, 1/4-20 x 0.88           70         9188         BOLT, 1/2-13 x 1.50           71         9189         BOLT, 1/4-20 x 0.88           72         12247         ENGINE, ROBIN 5HP           73         9101         BOLT, 5/16-24 x 0.50           74         9145         BOLT, 5/16-24 x 0.50           75         9338         SPROCKET           76         6280H         SPROCKET           79         9511H         BRAKE DISC           78         3941H         BEARING FLANGE           80 <td>61</td> <td>9162</td> <td></td>                                                               | 61    | 9162     |                                 |
| NI 13783 FENDER MOUNTING BOLT 63 1848 BOLT, 1/4-20 x 1.25 64 5682 BOLT, 1/2-13 x 5.5 65 8227 NUT, CLIP 66 9080 BOLT, 1/4-20 x 2.75 67 9146 BOLT, 3/8-16 x 1.5 68 8204 BOLT, 5/16-24 x 2.25 69 9160 BOLT, 1/4-20 x 0.88 70 9188 BOLT, 1/2-13 x 1.50 71 9189 BOLT, 1/4-20 x 0.88 72 12247 ENGINE, ROBIN 5HP 73 9101 BOLT, 5/16-24 x 0.50 74 9145 BOLT, 3/8-16 x 1.75 75 9338 SPROCKET 76 6280H SPROCKET HUB 77 9511H BRAKE DISC 78 3941H BEARING 79 1760 BEARING FLANGE 80 4662-16 SPACER - 4.250" 81 2265-16 SPACER - 1.5" 83 13864 SPACER - 2.4" 84 2264 BOLT, 5/16-18 x 0.75 ASM 13100 DRIVEN PULLEY (85-90) 85 200349 BUSHING 86 ** STATIONARY SHEAVE 87 ** MOVEABLE SHEAVE 88 ** SHOE ASSEMBLY 89 ** HUB 90 ** DRUM 91 12348 RETURN SPRING 92 12347 SWIVEL SCREW 93 9006 BOLT, 1/4-20 x 0.5 WHIZ FLANGE 94 13782 AXLE, HEX 95 13354 WASHER - WHEEL RETAINING, FRONT                                                                                                                                                                                                                                                                                                                                                                     |       |          |                                 |
| 63 1848 BOLT, 1/4-20 x 1.25 64 5682 BOLT, 1/2-13 x 5 5 65 8227 NUT, CLIP 66 9080 BOLT, 1/4-20 x 2.75 67 9146 BOLT, 3/8-16 x 1.5 68 8204 BOLT, 5/16-24 x 2.25 69 9160 BOLT, 1/4-20 x 0.88 70 9188 BOLT, 1/2-13 x 1.50 71 9189 BOLT, 1/4-20 x 0.88 72 12247 ENGINE, ROBIN 5HP 73 9101 BOLT, 5/16-24 x 0.50 74 9145 BOLT, 3/8-16 x 1.75 75 9338 SPROCKET 76 6280H SPROCKET HUB 77 9511H BRAKE DISC 78 3941H BEARING 79 1760 BEARING FLANGE 80 4662-16 SPACER - 4 250" 81 2265-16 SPACER - 1.5" 82 13863 SPACER - 1.5" 83 13864 SPACER - 2.4" 84 2264 BOLT, 5/16-18 x 0.75 ASM 13100 DRIVEN PULLEY (85-90) 85 200349 BUSHING 86 ** STATIONARY SHEAVE 87 ** MOVEABLE SHEAVE 88 ** SHOE ASSEMBLY 89 ** HUB 90 ** DRUM 91 12348 RETURN SPRING 92 12347 SWIVEL SCREW 93 9006 BOLT, 1/4-20 x 0.5 WHIZ FLANGE 94 13782 AXLE, HEX 95 13354 WASHER - WHEEL RETAINING, FRONT                                                                                                                                                                                                                                                                                                                                                                            |       |          |                                 |
| 64 5682 BOLT, 1/2-13 x 5.5 65 8227 NUT, CLIP 66 9080 BOLT, 1/4-20 x 2.75 67 9146 BOLT, 3/8-16 x 1.5 68 8204 BOLT, 5/16-24 x 2.25 69 9160 BOLT, 1/4-20 x 0.88 70 9188 BOLT, 1/2-13 x 1.50 71 9189 BOLT, 1/2-13 x 1.50 71 9189 BOLT, 1/4-20 x 0.88 72 12247 ENGINE, ROBIN 5HP 73 9101 BOLT, 5/16-24 x 0.50 74 9145 BOLT, 3/8-16 x 1.75 75 9338 SPROCKET 76 6280H SPROCKET HUB 77 9511H BRAKE DISC 78 3941H BEARING 79 1760 BEARING FLANGE 80 4662-16 SPACER - 4.250" 81 2265-16 SPACER - 1.5" 82 13863 SPACER - 1.5" 83 13864 SPACER - 1.5" 84 2264 BOLT, 5/16-18 x 0.75 ASM 13100 DRIVEN PULLEY (85-90) 85 200349 BUSHING 86 ** STATIONARY SHEAVE 87 ** MOVEABLE SHEAVE 88 ** SHOE ASSEMBLY 89 ** HUB 90 ** DRUM 91 12348 RETURN SPRING 92 12347 SWIVEL SCREW 93 9006 BOLT, 1/4-20 x 0.5 WHIZ FLANGE 94 13782 AXLE, HEX 95 13354 WASHER - WHEEL RETAINING, FRONT                                                                                                                                                                                                                                                                                                                                                                            |       |          |                                 |
| 65 8227 NUT, CLIP 66 9080 BOLT, 1/4-20 x 2.75 67 9146 BOLT, 3/8-16 x 1.5 68 8204 BOLT, 5/16-24 x 2.25 69 9160 BOLT, 1/4-20 x 0.88 70 9188 BOLT, 1/2-13 x 1.50 71 9189 BOLT, 1/4-20 x 0.88 72 12247 ENGINE, ROBIN 5HP 73 9101 BOLT, 5/16-24 x 0.50 74 9145 BOLT, 3/8-16 x 1.75 75 9338 SPROCKET 76 6280H SPROCKET HUB 77 9511H BRAKE DISC 78 3941H BEARING 79 1760 BEARING FLANGE 80 4662-16 SPACER - 4.250" 81 2265-16 SPACER - 1.5" 83 13864 SPACER - 1.5" 83 13864 SPACER - 1.5" 84 2264 BOLT, 5/16-18 x 0.75 ASM 13100 DRIVEN PULLEY (85-90) 85 200349 BUSHING 86 ** STATIONARY SHEAVE 87 ** MOVEABLE SHEAVE 88 ** HUB 90 ** DRUM 91 12348 RETURN SPRING 92 12347 SWIVEL SCREW 93 9006 BOLT, 1/4-20 x 0.5 WHIZ FLANGE 94 13782 AXLE, HEX 95 13354 WASHER - WHEEL RETAINING, FRONT 96 1194 WASHER - WHEEL RETAINING, REAR                                                                                                                                                                                                                                                                                                                                                                                                                |       |          |                                 |
| 66 9080 BOLT, 1/4-20 x 2.75 67 9146 BOLT, 3/8-16 x 1.5 68 8204 BOLT, 5/16-24 x 2.25 69 9160 BOLT, 1/4-20 x 0.88 70 9188 BOLT, 1/2-13 x 1.50 71 9189 BOLT, 1/4-20 x 0.88 72 12247 ENGINE, ROBIN 5HP 73 9101 BOLT, 5/16-24 x 0.50 74 9145 BOLT, 3/8-16 x 1.75 75 9338 SPROCKET 76 6280H SPROCKET HUB 77 9511H BRAKE DISC 78 3941H BEARING 79 1760 BEARING FLANGE 80 4662-16 SPACER - 4.250" 81 2265-16 SPACER - 1.5" 83 13864 SPACER - 1.5" 83 13864 SPACER - 2.4" 84 2264 BOLT, 5/16-18 x 0.75 ASM 13100 DRIVEN PULLEY (85-90) 85 200349 BUSHING 86 ** STATIONARY SHEAVE 87 ** MOVEABLE SHEAVE 88 ** SHOE ASSEMBLY 89 ** HUB 90 ** DRUM 91 12348 RETURN SPRING 92 12347 SWIVEL SCREW 93 9006 BOLT, 1/4-20 x 0.5 WHIZ FLANGE 94 13782 AXLE, HEX 95 13354 WASHER - WHEEL RETAINING, FRONT 96 1194 WASHER - WHEEL RETAINING, REAR                                                                                                                                                                                                                                                                                                                                                                                                              |       |          |                                 |
| 67 9146 BOLT, 3/8-16 x 1.5 68 8204 BOLT, 5/16-24 x 2.25 69 9160 BOLT, 1/4-20 x 0.88 70 9188 BOLT, 1/2-13 x 1.50 71 9189 BOLT, 1/4-20 x 0.88 72 12247 ENGINE, ROBIN 5HP 73 9101 BOLT, 5/16-24 x 0.50 74 9145 BOLT, 3/8-16 x 1.75 75 9338 SPROCKET 76 6280H SPROCKET HUB 77 9511H BRAKE DISC 78 3941H BEARING 79 1760 BEARING FLANGE 80 4662-16 SPACER - 4.250" 81 2265-16 SPACER - 7.50" 82 13863 SPACER - 1.5" 83 13864 SPACER - 2.4" 84 2264 BOLT, 5/16-18 x 0.75 ASM 13100 DRIVEN PULLEY (85-90) 85 200349 BUSHING 86 ** STATIONARY SHEAVE 87 ** MOVEABLE SHEAVE 88 ** SHOE ASSEMBLY 89 ** HUB 90 ** DRUM 91 12348 RETURN SPRING 92 12347 SWIVEL SCREW 93 9006 BOLT, 1/4-20 x 0.5 WHIZ FLANGE 94 13782 AXLE, HEX 95 13354 WASHER - WHEEL RETAINING, FRONT 96 1194 WASHER - WHEEL RETAINING, REAR                                                                                                                                                                                                                                                                                                                                                                                                                                         |       |          |                                 |
| 68 8204 BOLT, 5/16-24 x 2.25 69 9160 BOLT, 1/4-20 x 0.88 70 9188 BOLT, 1/2-13 x 1.50 71 9189 BOLT, 1/4-20 x 0.88 72 12247 ENGINE, ROBIN 5HP 73 9101 BOLT, 5/16-24 x 0.50 74 9145 BOLT, 3/8-16 x 1.75 75 9338 SPROCKET 76 6280H SPROCKET HUB 77 9511H BRAKE DISC 78 3941H BEARING 79 1760 BEARING FLANGE 80 4662-16 SPACER - 4.250" 81 2265-16 SPACER - 1.5" 82 13863 SPACER - 1.5" 83 13864 SPACER - 2.4" 84 2264 BOLT, 5/16-18 x 0.75 ASM 13100 DRIVEN PULLEY (85-90) 85 200349 BUSHING 86 ** STATIONARY SHEAVE 87 ** MOVEABLE SHEAVE 88 ** SHOE ASSEMBLY 89 ** HUB 90 ** DRUM 91 12348 RETURN SPRING 92 12347 SWIVEL SCREW 93 9006 BOLT, 1/4-20 x 0.5 WHIZ FLANGE 94 13782 AXLE, HEX 95 13354 WASHER - WHEEL RETAINING, FRONT 96 1194 WASHER - WHEEL RETAINING, REAR                                                                                                                                                                                                                                                                                                                                                                                                                                                                     |       |          |                                 |
| 69         9160         BOLT, 1/4-20 x 0.88           70         9188         BOLT, 1/2-13 x 1.50           71         9189         BOLT, 1/4-20 x 0.88           72         12247         ENGINE, ROBIN 5HP           73         9101         BOLT, 5/16-24 x 0.50           74         9145         BOLT, 3/8-16 x 1.75           75         9338         SPROCKET           76         6280H         SPROCKET HUB           77         9511H         BRAKE DISC           78         3941H         BEARING           79         1760         BEARING FLANGE           80         4662-16         SPACER - 4.250"           81         2265-16         SPACER - 1.5"           83         13864         SPACER - 1.5"           83         13864         SPACER - 2.4"           84         2264         BOLT, 5/16-18 x 0.75           ASM         13100         DRIVEN PULLEY (85-90)           85         200349         BUSHING           86         **         STATIONARY SHEAVE           87         **         MOVEABLE SHEAVE           88         **         SHOE ASSEMBLY           89         **         HUB                                                                                                                  |       |          |                                 |
| 70 9188 BOLT, 1/2-13 x 1.50 71 9189 BOLT, 1/4-20 x 0.88 72 12247 ENGINE, ROBIN 5HP 73 9101 BOLT, 5/16-24 x 0.50 74 9145 BOLT, 3/8-16 x 1.75 75 9338 SPROCKET 76 6280H SPROCKET HUB 77 9511H BRAKE DISC 78 3941H BEARING 79 1760 BEARING FLANGE 80 4662-16 SPACER - 4.250" 81 2265-16 SPACER750" 82 13863 SPACER - 1.5" 83 13864 SPACER - 2.4" 84 2264 BOLT, 5/16-18 x 0.75  ASM 13100 DRIVEN PULLEY (85-90) 85 200349 BUSHING 86 ** STATIONARY SHEAVE 87 ** MOVEABLE SHEAVE 88 ** SHOE ASSEMBLY 89 ** HUB 90 ** DRUM 91 12348 RETURN SPRING 92 12347 SWIVEL SCREW 93 9006 BOLT, 1/4-20 x 0.5 WHIZ FLANGE 94 13782 AXLE, HEX 95 13354 WASHER - WHEEL RETAINING, FRONT 96 1194 WASHER - WHEEL RETAINING, REAR                                                                                                                                                                                                                                                                                                                                                                                                                                                                                                                                |       |          |                                 |
| 71 9189 BOLT, 1/4-20 x 0.88  72 12247 ENGINE, ROBIN 5HP  73 9101 BOLT, 5/16-24 x 0.50  74 9145 BOLT, 3/8-16 x 1.75  75 9338 SPROCKET  76 6280H SPROCKET HUB  77 9511H BRAKE DISC  78 3941H BEARING  79 1760 BEARING FLANGE  80 4662-16 SPACER - 4.250"  81 2265-16 SPACER750"  82 13863 SPACER - 1.5"  83 13864 SPACER - 2.4"  84 2264 BOLT, 5/16-18 x 0.75  ASM 13100 DRIVEN PULLEY (85-90)  85 200349 BUSHING  86 ** STATIONARY SHEAVE  87 ** MOVEABLE SHEAVE  88 ** SHOE ASSEMBLY  89 ** HUB  90 ** DRUM  91 12348 RETURN SPRING  92 12347 SWIVEL SCREW  93 9006 BOLT, 1/4-20 x 0.5 WHIZ FLANGE  94 13782 AXLE, HEX  95 13354 WASHER - WHEEL RETAINING, FRONT  96 1194 WASHER - WHEEL RETAINING, FRONT                                                                                                                                                                                                                                                                                                                                                                                                                                                                                                                                  |       |          |                                 |
| 72 12247 ENGINE, ROBIN 5HP  73 9101 BOLT, 5/16-24 x 0.50  74 9145 BOLT, 3/8-16 x 1.75  75 9338 SPROCKET  76 6280H SPROCKET HUB  77 9511H BRAKE DISC  78 3941H BEARING  79 1760 BEARING FLANGE  80 4662-16 SPACER - 4.250"  81 2265-16 SPACER - 1.5"  82 13863 SPACER - 1.5"  83 13864 SPACER - 2.4"  84 2264 BOLT, 5/16-18 x 0.75  ASM 13100 DRIVEN PULLEY (85-90)  85 200349 BUSHING  86 ** STATIONARY SHEAVE  87 ** MOVEABLE SHEAVE  88 ** SHOE ASSEMBLY  89 ** HUB  90 ** DRUM  91 12348 RETURN SPRING  92 12347 SWIVEL SCREW  93 9006 BOLT, 1/4-20 x 0.5 WHIZ FLANGE  94 13782 AXLE, HEX  95 13354 WASHER - WHEEL RETAINING, FRONT  96 1194 WASHER - WHEEL RETAINING, REAR                                                                                                                                                                                                                                                                                                                                                                                                                                                                                                                                                             |       |          |                                 |
| 73 9101 BOLT, 5/16-24 x 0.50  74 9145 BOLT, 3/8-16 x 1.75  75 9338 SPROCKET  76 6280H SPROCKET HUB  77 9511H BRAKE DISC  78 3941H BEARING  79 1760 BEARING FLANGE  80 4662-16 SPACER - 4.250"  81 2265-16 SPACER - 1.5"  82 13863 SPACER - 1.5"  83 13864 SPACER - 2.4"  84 2264 BOLT, 5/16-18 x 0.75  ASM 13100 DRIVEN PULLEY (85-90)  85 200349 BUSHING  86 ** STATIONARY SHEAVE  87 ** MOVEABLE SHEAVE  88 ** SHOE ASSEMBLY  89 ** HUB  90 ** DRUM  91 12348 RETURN SPRING  92 12347 SWIVEL SCREW  93 9006 BOLT, 1/4-20 x 0.5 WHIZ FLANGE  94 13782 AXLE, HEX  95 13354 WASHER - WHEEL RETAINING, FRONT  96 1194 WASHER - WHEEL RETAINING, REAR                                                                                                                                                                                                                                                                                                                                                                                                                                                                                                                                                                                         | 1     |          |                                 |
| 74 9145 BOLT, 3/8-16 x 1.75 75 9338 SPROCKET 76 6280H SPROCKET HUB 77 9511H BRAKE DISC 78 3941H BEARING 79 1760 BEARING FLANGE 80 4662-16 SPACER - 4.250" 81 2265-16 SPACER - 7.50" 82 13863 SPACER - 1.5" 83 13864 SPACER - 2.4" 84 2264 BOLT, 5/16-18 x 0.75 ASM 13100 DRIVEN PULLEY (85-90) 85 200349 BUSHING 86 ** STATIONARY SHEAVE 87 ** MOVEABLE SHEAVE 88 ** SHOE ASSEMBLY 89 ** HUB 90 ** DRUM 91 12348 RETURN SPRING 92 12347 SWIVEL SCREW 93 9006 BOLT, 1/4-20 x 0.5 WHIZ FLANGE 94 13782 AXLE, HEX 95 13354 WASHER - WHEEL RETAINING, FRONT                                                                                                                                                                                                                                                                                                                                                                                                                                                                                                                                                                                                                                                                                    |       |          |                                 |
| 75 9338 SPROCKET 76 6280H SPROCKET HUB 77 9511H BRAKE DISC 78 3941H BEARING 79 1760 BEARING FLANGE 80 4662-16 SPACER - 4.250" 81 2265-16 SPACER - 750" 82 13863 SPACER - 1.5" 83 13864 SPACER - 2.4" 84 2264 BOLT, 5/16-18 x 0.75  ASM 13100 DRIVEN PULLEY (85-90) 85 200349 BUSHING 86 ** STATIONARY SHEAVE 87 ** MOVEABLE SHEAVE 88 ** SHOE ASSEMBLY 89 ** HUB 90 ** DRUM 91 12348 RETURN SPRING 92 12347 SWIVEL SCREW 93 9006 BOLT, 1/4-20 x 0.5 WHIZ FLANGE 94 13782 AXLE, HEX 95 13354 WASHER - WHEEL RETAINING, FRONT                                                                                                                                                                                                                                                                                                                                                                                                                                                                                                                                                                                                                                                                                                                |       |          |                                 |
| 76 6280H SPROCKET HUB 77 9511H BRAKE DISC 78 3941H BEARING 79 1760 BEARING FLANGE 80 4662-16 SPACER - 4 250" 81 2265-16 SPACER750" 82 13863 SPACER - 1.5" 83 13864 SPACER - 2.4" 84 2264 BOLT, 5/16-18 x 0.75  ASM 13100 DRIVEN PULLEY (85-90) 85 200349 BUSHING 86 ** STATIONARY SHEAVE 87 ** MOVEABLE SHEAVE 88 ** SHOE ASSEMBLY 89 ** HUB 90 ** DRUM 91 12348 RETURN SPRING 92 12347 SWIVEL SCREW 93 9006 BOLT, 1/4-20 x 0.5 WHIZ FLANGE 94 13782 AXLE, HEX 95 13354 WASHER - WHEEL RETAINING, FRONT                                                                                                                                                                                                                                                                                                                                                                                                                                                                                                                                                                                                                                                                                                                                    |       |          |                                 |
| 77 9511H BRAKE DISC  78 3941H BEARING  79 1760 BEARING FLANGE  80 4662-16 SPACER - 4.250"  81 2265-16 SPACER - 750"  82 13863 SPACER - 1.5"  83 13864 SPACER - 2.4"  84 2264 BOLT, 5/16-18 x 0.75  ASM 13100 DRIVEN PULLEY (85-90)  85 200349 BUSHING  86 ** STATIONARY SHEAVE  87 ** MOVEABLE SHEAVE  88 ** SHOE ASSEMBLY  89 ** HUB  90 ** DRUM  91 12348 RETURN SPRING  92 12347 SWIVEL SCREW  93 9006 BOLT, 1/4-20 x 0.5 WHIZ FLANGE  94 13782 AXLE, HEX  95 13354 WASHER - WHEEL RETAINING, FRONT  96 1194 WASHER - WHEEL RETAINING, REAR                                                                                                                                                                                                                                                                                                                                                                                                                                                                                                                                                                                                                                                                                             |       |          |                                 |
| 78                                                                                                                                                                                                                                                                                                                                                                                                                                                                                                                                                                                                                                                                                                                                                                                                                                                                                                                                                                                                                                                                                                                                                                                                                                         | }     |          |                                 |
| 79         1760         BEARING FLANGE           80         4662-16         SPACER - 4.250"           81         2265-16         SPACER - 7.50"           82         13863         SPACER - 1.5"           83         13864         SPACER - 2.4"           84         2264         BOLT, 5/16-18 x 0.75           ASM         13100         DRIVEN PULLEY (85-90)           85         200349         BUSHING           86         **         STATIONARY SHEAVE           87         **         MOVEABLE SHEAVE           88         **         SHOE ASSEMBLY           89         **         HUB           90         **         DRUM           91         12348         RETURN SPRING           92         12347         SWIVEL SCREW           93         9006         BOLT, 1/4-20 x 0.5 WHIZ FLANGE           94         13782         AXLE, HEX           95         13354         WASHER - WHEEL RETAINING, FRONT           96         1194         WASHER - WHEEL RETAINING, REAR                                                                                                                                                                                                                                                 |       |          |                                 |
| 80 4662-16 SPACER - 4.250"  81 2265-16 SPACER750"  82 13863 SPACER - 1.5"  83 13864 SPACER - 2.4"  84 2264 BOLT, 5/16-18 x 0.75  ASM 13100 DRIVEN PULLEY (85-90)  85 200349 BUSHING  86 ** STATIONARY SHEAVE  87 ** MOVEABLE SHEAVE  88 ** SHOE ASSEMBLY  89 ** HUB  90 ** DRUM  91 12348 RETURN SPRING  92 12347 SWIVEL SCREW  93 9006 BOLT, 1/4-20 x 0.5 WHIZ FLANGE  94 13782 AXLE, HEX  95 13354 WASHER - WHEEL RETAINING, FRONT  96 1194 WASHER - WHEEL RETAINING, REAR                                                                                                                                                                                                                                                                                                                                                                                                                                                                                                                                                                                                                                                                                                                                                               |       |          |                                 |
| 81         2265-16         SPACER750"           82         13863         SPACER - 1.5"           83         13864         SPACER - 2.4"           84         2264         BOLT, 5/16-18 x 0.75           ASM         13100         DRIVEN PULLEY (85-90)           85         200349         BUSHING           86         **         STATIONARY SHEAVE           87         **         MOVEABLE SHEAVE           88         **         SHOE ASSEMBLY           89         **         HUB           90         **         DRUM           91         12348         RETURN SPRING           92         12347         SWIVEL SCREW           93         9006         BOLT, 1/4-20 x 0.5 WHIZ FLANGE           94         13782         AXLE, HEX           95         13354         WASHER - WHEEL RETAINING, FRONT           96         1194         WASHER - WHEEL RETAINING, REAR                                                                                                                                                                                                                                                                                                                                                           |       |          |                                 |
| 82                                                                                                                                                                                                                                                                                                                                                                                                                                                                                                                                                                                                                                                                                                                                                                                                                                                                                                                                                                                                                                                                                                                                                                                                                                         |       |          |                                 |
| 83       13864       SPACER - 2.4"         84       2264       BOLT, 5/16-18 x 0.75         ASM       13100       DRIVEN PULLEY (85-90)         85       200349       BUSHING         86       ** STATIONARY SHEAVE         87       ** MOVEABLE SHEAVE         88       ** SHOE ASSEMBLY         89       ** HUB         90       ** DRUM         91       12348       RETURN SPRING         92       12347       SWIVEL SCREW         93       9006       BOLT, 1/4-20 x 0.5 WHIZ FLANGE         94       13782       AXLE, HEX         95       13354       WASHER - WHEEL RETAINING, FRONT         96       1194       WASHER - WHEEL RETAINING, REAR                                                                                                                                                                                                                                                                                                                                                                                                                                                                                                                                                                                  |       |          |                                 |
| 84       2264       BOLT, 5/16-18 x 0.75         ASM       13100       DRIVEN PULLEY (85-90)         85       200349       BUSHING         86       ** STATIONARY SHEAVE         87       ** MOVEABLE SHEAVE         88       ** SHOE ASSEMBLY         89       ** HUB         90       ** DRUM         91       12348       RETURN SPRING         92       12347       SWIVEL SCREW         93       9006       BOLT, 1/4-20 x 0.5 WHIZ FLANGE         94       13782       AXLE, HEX         95       13354       WASHER - WHEEL RETAINING, FRONT         96       1194       WASHER - WHEEL RETAINING, REAR                                                                                                                                                                                                                                                                                                                                                                                                                                                                                                                                                                                                                             |       |          |                                 |
| ASM 13100 DRIVEN PULLEY (85-90)  85 200349 BUSHING  86 ** STATIONARY SHEAVE  87 ** MOVEABLE SHEAVE  88 ** SHOE ASSEMBLY  89 ** HUB  90 ** DRUM  91 12348 RETURN SPRING  92 12347 SWIVEL SCREW  93 9006 BOLT, 1/4-20 x 0.5 WHIZ FLANGE  94 13782 AXLE, HEX  95 13354 WASHER - WHEEL RETAINING, FRONT  96 1194 WASHER - WHEEL RETAINING, REAR                                                                                                                                                                                                                                                                                                                                                                                                                                                                                                                                                                                                                                                                                                                                                                                                                                                                                                |       |          |                                 |
| 85       200349       BUSHING         86       **       STATIONARY SHEAVE         87       **       MOVEABLE SHEAVE         88       **       SHOE ASSEMBLY         89       **       HUB         90       **       DRUM         91       12348       RETURN SPRING         92       12347       SWIVEL SCREW         93       9006       BOLT, 1/4-20 x 0.5 WHIZ FLANGE         94       13782       AXLE, HEX         95       13354       WASHER - WHEEL RETAINING, FRONT         96       1194       WASHER - WHEEL RETAINING, REAR                                                                                                                                                                                                                                                                                                                                                                                                                                                                                                                                                                                                                                                                                                    |       |          |                                 |
| 86       **       STATIONARY SHEAVE         87       **       MOVEABLE SHEAVE         88       **       SHOE ASSEMBLY         89       **       HUB         90       **       DRUM         91       12348       RETURN SPRING         92       12347       SWIVEL SCREW         93       9006       BOLT, 1/4-20 x 0.5 WHIZ FLANGE         94       13782       AXLE, HEX         95       13354       WASHER - WHEEL RETAINING, FRONT         96       1194       WASHER - WHEEL RETAINING, REAR                                                                                                                                                                                                                                                                                                                                                                                                                                                                                                                                                                                                                                                                                                                                          |       |          |                                 |
| 87 ** MOVEABLE SHEAVE 88 ** SHOE ASSEMBLY 89 ** HUB 90 ** DRUM 91 12348 RETURN SPRING 92 12347 SWIVEL SCREW 93 9006 BOLT, 1/4-20 x 0.5 WHIZ FLANGE 94 13782 AXLE, HEX 95 13354 WASHER - WHEEL RETAINING, FRONT 96 1194 WASHER - WHEEL RETAINING, REAR                                                                                                                                                                                                                                                                                                                                                                                                                                                                                                                                                                                                                                                                                                                                                                                                                                                                                                                                                                                      |       |          |                                 |
| 88 ** SHOE ASSEMBLY  89 ** HUB  90 ** DRUM  91 12348 RETURN SPRING  92 12347 SWIVEL SCREW  93 9006 BOLT, 1/4-20 x 0.5 WHIZ FLANGE  94 13782 AXLE, HEX  95 13354 WASHER - WHEEL RETAINING, FRONT  96 1194 WASHER - WHEEL RETAINING, REAR                                                                                                                                                                                                                                                                                                                                                                                                                                                                                                                                                                                                                                                                                                                                                                                                                                                                                                                                                                                                    |       |          |                                 |
| 89 ** HUB 90 ** DRUM 91 12348 RETURN SPRING 92 12347 SWIVEL SCREW 93 9006 BOLT, 1/4-20 x 0.5 WHIZ FLANGE 94 13782 AXLE, HEX 95 13354 WASHER - WHEEL RETAINING, FRONT 96 1194 WASHER - WHEEL RETAINING, REAR                                                                                                                                                                                                                                                                                                                                                                                                                                                                                                                                                                                                                                                                                                                                                                                                                                                                                                                                                                                                                                |       |          |                                 |
| 90 ** DRUM 91 12348 RETURN SPRING 92 12347 SWIVEL SCREW 93 9006 BOLT, 1/4-20 x 0.5 WHIZ FLANGE 94 13782 AXLE, HEX 95 13354 WASHER - WHEEL RETAINING, FRONT 96 1194 WASHER - WHEEL RETAINING, REAR                                                                                                                                                                                                                                                                                                                                                                                                                                                                                                                                                                                                                                                                                                                                                                                                                                                                                                                                                                                                                                          |       |          | ·····                           |
| 91 12348 RETURN SPRING 92 12347 SWIVEL SCREW 93 9006 BOLT, 1/4-20 x 0.5 WHIZ FLANGE 94 13782 AXLE, HEX 95 13354 WASHER - WHEEL RETAINING, FRONT 96 1194 WASHER - WHEEL RETAINING, REAR                                                                                                                                                                                                                                                                                                                                                                                                                                                                                                                                                                                                                                                                                                                                                                                                                                                                                                                                                                                                                                                     |       |          |                                 |
| 92 12347 SWIVEL SCREW 93 9006 BOLT, 1/4-20 x 0.5 WHIZ FLANGE 94 13782 AXLE, HEX 95 13354 WASHER - WHEEL RETAINING, FRONT 96 1194 WASHER - WHEEL RETAINING, REAR                                                                                                                                                                                                                                                                                                                                                                                                                                                                                                                                                                                                                                                                                                                                                                                                                                                                                                                                                                                                                                                                            |       |          |                                 |
| 93 9006 BOLT, 1/4-20 x 0.5 WHIZ FLANGE 94 13782 AXLE, HEX 95 13354 WASHER - WHEEL RETAINING, FRONT 96 1194 WASHER - WHEEL RETAINING, REAR                                                                                                                                                                                                                                                                                                                                                                                                                                                                                                                                                                                                                                                                                                                                                                                                                                                                                                                                                                                                                                                                                                  |       |          |                                 |
| 94 13782 AXLE, HEX<br>95 13354 WASHER - WHEEL RETAINING, FRONT<br>96 1194 WASHER - WHEEL RETAINING, REAR                                                                                                                                                                                                                                                                                                                                                                                                                                                                                                                                                                                                                                                                                                                                                                                                                                                                                                                                                                                                                                                                                                                                   |       |          |                                 |
| 95 13354 WASHER - WHEEL RETAINING, FRONT<br>96 1194 WASHER - WHEEL RETAINING, REAR                                                                                                                                                                                                                                                                                                                                                                                                                                                                                                                                                                                                                                                                                                                                                                                                                                                                                                                                                                                                                                                                                                                                                         | ļ     |          |                                 |
| 96 1194 WASHER - WHEEL RETAINING, REAR                                                                                                                                                                                                                                                                                                                                                                                                                                                                                                                                                                                                                                                                                                                                                                                                                                                                                                                                                                                                                                                                                                                                                                                                     |       |          |                                 |
|                                                                                                                                                                                                                                                                                                                                                                                                                                                                                                                                                                                                                                                                                                                                                                                                                                                                                                                                                                                                                                                                                                                                                                                                                                            |       |          |                                 |
| 97 1876 BOLT, 1/4-20 x .625 WHIZ FLANGE                                                                                                                                                                                                                                                                                                                                                                                                                                                                                                                                                                                                                                                                                                                                                                                                                                                                                                                                                                                                                                                                                                                                                                                                    |       |          |                                 |
|                                                                                                                                                                                                                                                                                                                                                                                                                                                                                                                                                                                                                                                                                                                                                                                                                                                                                                                                                                                                                                                                                                                                                                                                                                            | 97    | 1876     | BULT, 1/4-20 x .625 WHIZ FLANGE |