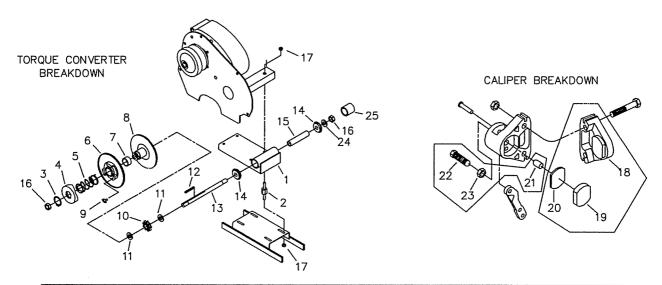

| REF | PART NO   | DESCRIPTION                             |
|-----|-----------|-----------------------------------------|
| 1   | 13594-2   | WDMT, CHASSIS - GBLACK                  |
| 2   | 1356      | ASM, STUD                               |
| ASM | 13373     | DRIVEN PULLEY (30S 217610 INCLUDES 3-9) |
| 3   | 11342     | RETAINING RING                          |
| 4   |           | CAM                                     |
| 5   | 6805      | SPRING                                  |
| 6   |           | MOVEABLE SHEAVE                         |
| 7   | The same  | BUSHING                                 |
| 8   |           | STATIONARY SHEAVE                       |
| 9   | 6804      | BUTTON, NYLON                           |
| 10  | 8720      | SPROCKET, 9T INTEGRAL KEY               |
| 11  | 1119      | SPACER, 5/8 X 1/8                       |
| 12  | 3403      | KEY, 3/16 X 2                           |
| 13  | 2777      | JACKSHAFT, 5/8 X 10                     |
| 14  | 5090      | BEARING, 5/8 ID                         |
| 15  | 13592     | SPANNER, 5/8 ID X 5 1/2                 |
| 16  | 1136      | NUT, 5/8-18 CENTERLOCK HEX JAM          |
| 17  | 1263      | NUT, 5/16-18 FLANGED WHIZ               |
| ASM | 9597      | ASM, BRAKE CALIPER                      |
| KIT | 13873     | KIT, BRAKE PAD                          |
| 18  | KIT 13873 | ANVIL WITH LINING                       |
| 19  | KIT 13873 | BRAKE LINING                            |
| 20  | KIT 13873 | BACKING PLATE                           |
| KIT | 13874     | KIT, BRAKE BOLT                         |
| 21  | KIT 13874 | ACTUATOR PIN                            |
| 22  | KIT 13874 | ADJUSTER PIN                            |
| 23  | KIT 13874 | NUT, JAM                                |
| 24  | 1469      | WASHER 5/8 ID X 1 1/16 OD X 1/16        |
| 25  | 11808     | VINYL CAP                               |