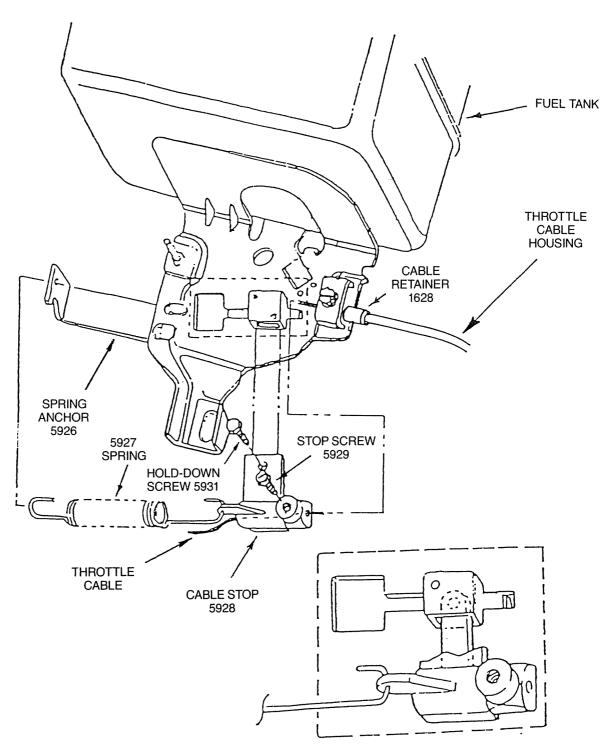

## THROTTLE CABLE INSTALLATION

**ASSEMBLY:** Pass the throttle cable through the cable retainer and butt the throttle cable housing end against the inside shoulder of the cable retainer. (The cable retainer is to be securely fastened to the engine with the clamping screw.) Pass the end of the Throttle Cable through the hole in the cable stop. Before tightening cable stop screw:

- 1. Ensure spring anchor, spring, and cable are installed as illustrated above.
- 2. Ensure throttle pedal is in rearward (idle) position.
- 3. Ensure that there is no slack in the throttle cable with no tension applied to return spring.
- 4. Ensure cable housing is inside and against the cable retainer.