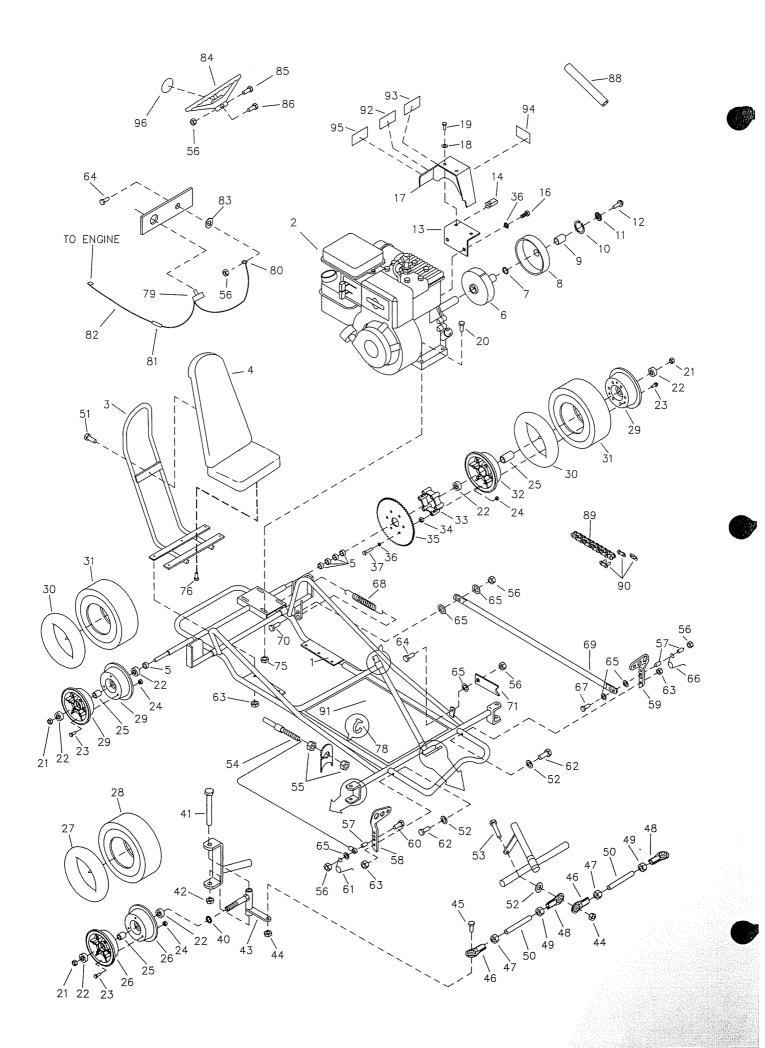

## REPAIR PARTS - MODEL 405-062/09

| REPAIR PARTS - MODEL 405-002/05 |              |                                          |                |            |                                                           |
|---------------------------------|--------------|------------------------------------------|----------------|------------|-----------------------------------------------------------|
| DEE                             | PART         |                                          | REF            | PART       |                                                           |
| REF                             |              | DESCRIPTION                              | NO.            | NO.        | DESCRIPTION                                               |
| NO.                             | <u>NO.</u>   |                                          | 53             | 9145       | Bolt, 3/8-16 x 1.75"                                      |
| 1                               | 6219-18      | Frame                                    | 54             | 1390       | Throttle Cable w/ Housing (inc. REF 55)                   |
| 2                               | 6010         | Engine, 5hp                              | 55             | 9058       | Nut, 5/16-24 Jam                                          |
| 3                               | 3347-2       | Seat Frame                               | 56             | 9057       | Nut, 1/4-20 Toplock                                       |
| 4                               | 4324         | Seat Pad                                 | 57             | 1389       | Bushing                                                   |
| 5                               | 1119         | Spacer, 5/8 ID x 1/8"                    | 58             | 1437       | Pedal, Throttle                                           |
| ASM                             |              | Clutch Assembly (inc. REF 6-10)          | 59             | 1436       | Pedal, Brake                                              |
| 6                               | 4496         | Clutch Rotor                             | 60             | 1847       | Bolt, 1/4-20 x 1.00"                                      |
| 7                               | 3146         | Washer, Fiber                            | 61             | 9502       | Spring, Left Wound                                        |
| 8                               | 4491         | Drum w/ Sprocket (inc. REF 9)            | 62             | 9110       | Bolt, 5/16-18 x 1.75"                                     |
| 9                               | 3143         | Bushing                                  | 63             | 1189       | Nut, 5/16-18 Toplock                                      |
| 10                              | 3141         | Snap Ring                                | 64             | 1845       | Bolt, 1/4-20 x .625"                                      |
| 11                              | 9001         | Washer, 3/8 Int/Ext Lock                 | 65             | 1854       | Washer, #14 Flat                                          |
| 12                              | 1491         | Bolt, 5/16-24 x .75"                     | 66             | 9503       | Spring, Right Wound                                       |
| 13                              | 3363-2       | Bracket, Chainguard                      | 67             | 1849       | Bolt, 1/4-20 x 1.50"                                      |
| 14                              | 5135         | Clip Nut                                 | 68             | 4365       | Spring                                                    |
| 15                              | 0404         | D-H 5/16 24 × 50"                        | 69             | 5097       | Brake Rod                                                 |
| 16                              | 9101         | Bolt, 5/16-24 x .50"                     | 70             | 1846       | Bolt, 1/4-20 x .75"                                       |
| 17                              | 3362         | Chainguard                               | 71             | 1982       | Pedal Latch                                               |
| 18                              | 6039         | Washer, #10 Lock<br>Screw, #10-24 x .50" | 72             |            |                                                           |
| 19                              | 6046         | Bolt, 5/16-18 x 1.50"                    | 73             |            |                                                           |
| 20                              | 9186<br>1046 | Nut, 5/8-11 Toplock                      | 74             |            |                                                           |
| 21                              |              | Front Wheel Assembly (inc. REF 22-28)    | 75             | 1263       | Nut, 5/16-18 Flange                                       |
| ASN                             |              | Idle Wheel Asm (inc. REF 22-25,29-31)    | 76             | 1876       | Bolt, 1/4-20 x 5/8" Whiz Flange                           |
| ASN                             |              | Drive Wheel Asm (inc. REF 22-25,29-37)   | 77             |            |                                                           |
| ASN                             |              |                                          | 78             | 1019       | Ty-Wrap                                                   |
| 22                              | 1093         | Bearing<br>Bolt, 1/4-20 x .75"           | ASM            | 4419       | Stop Switch Assembly (inc. REF 79-82)                     |
| 23                              | 5839         |                                          | 79             | 1392       | Stop Switch                                               |
| 24<br>25                        | 1186<br>5949 | Nut, 1/4-20<br>Spanner                   | 80             | 1393       | Ring Terminal                                             |
| 26<br>26                        | 5158         | Wheel Half, Front 4"                     | 81             | 2650       | Butt Connector                                            |
| 27                              | 1053         | Tube, Front 4"                           | 82             | 5642       | Wire w/ Terminal                                          |
| 28                              | 2244         | Tire, Front 4.10/3.50 x 4" Knobby        | 83             | 5732       | Washer, 1/4 Int/Ext Lock                                  |
| 29<br>29                        | 8004         | Wheel Half, Rear 5" Untapped             | 84             | 6038       | Steering Wheel                                            |
| 30                              | 1753         | Tube, Rear 5"                            | 85             | 9080       | Bolt, 1/4-20 x 2.75"                                      |
| 31                              | 2246         | Tire, Rear 4.10/3.50 x 5" Knobby         | 86             | 9160       | Bolt, 1/4-20 x .875"                                      |
| 32                              | 8006         | Wheel Half, Rear 5" Tapped               | 87             |            |                                                           |
| 33                              |              | Spacer                                   | 88             | 5934       | Arm Pads w/ Covers (QTY 2) (Starbird)                     |
| 34                              |              | Nut, 3/8-24                              |                | 9328       | Arm Pads w/ Covers (QTY 2) (White Fox)                    |
| 35                              |              | Sprocket, #35 Chain x 60 Teeth           | 89             | 8050       | Chain, #35 x 68 Pitch (inc. REF 90)                       |
| 36                              |              | Washer, 5/16 Lock                        | 90             | 1269       | Master Link, #35 Chain                                    |
| 37                              |              | Bolt, 5/16-18 x 2.25"                    | 91             | 6221       | Decal, Floor Pan (Starbird)                               |
| 38                              |              |                                          |                | 9329       | Decal, Floor Pan (White Fox)                              |
| 39                              |              |                                          | 92             | 1049       | Decal, Caution                                            |
| 40                              | 1937         | Spacer, 5/8 ID x .25" Thick              | 93             | 4912       | Decal, Warning                                            |
| 41                              | 1264         | Bolt, 1/2-13 x 3.50"                     | 94             | 6791       | Decal, Oil Clutch                                         |
| 42                              |              | Nut, 1/2-13 Toplock                      | 95             | 6621       | Decal, Tire Pressure Decal, Steering Wheel Cntr(Starbird) |
| 43                              | 8021         | Spindle, Right Side                      | 96             | 3296       | Decal, Steering Wheel Chtr(White Fox)                     |
| Ni                              |              | Spindle, Left Side                       | N.11           | 5946       |                                                           |
| 44                              |              | Nut, 3/8-16 Toplock                      | NI             | 4350       | Vehicle Operator's Manual                                 |
| 45                              |              | Bolt, 3/8-16 x 1.50"                     | NI             | 2600       | Engine Owner's Manual                                     |
| ASI                             |              | Tie Rod Assembly (inc. REF 46-50)        |                |            |                                                           |
| 46                              |              | Tie Rod End, Right Hand Thread           |                |            |                                                           |
| 47                              |              | Nut, 3/8-24 Jam, Right Hand Thread       |                |            |                                                           |
| 48                              |              | Tie Rod End, Left Hand Thread            |                |            |                                                           |
| 49                              |              | Nut, 3/8-24 Jam, Left Hand Thread        | ASM = Assembly |            |                                                           |
| 50                              |              | Tie Rod                                  | NI =           | Not Illust | trated                                                    |
| 51                              | 9006         | Bolt 1/4-20 x 5" Whiz Flange             |                |            |                                                           |

Bolt, 1/4-20 x .5" Whiz Flange Washer, 3/8 Flat