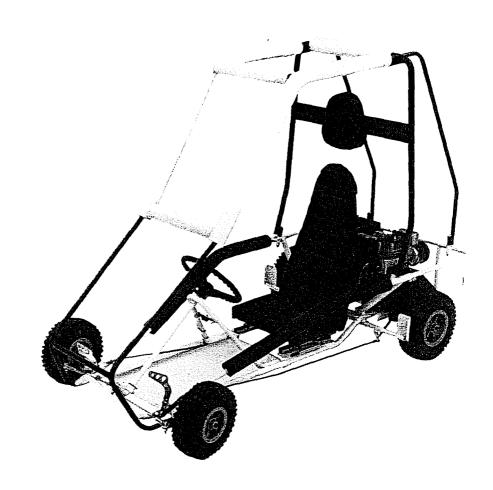

## Operator's Manual SUPPLEMENT

MANCO MODEL NO. 405-191

WARNING:
Read Engine
Owner's Manual,
Vehicle Operator's
Manual, and
Supplement
Carefully Before
Operating
Vehicle.

**Parts List** 

If a part does not come up in a Site Search, please Contact Us (include part# in email)

BEFORE OPERATING THIS VEHICLE, THE OWNER AND/OR OPERATOR MUST UNDERSTAND THE VEHICLE WAS NOT DESIGNED OR MANUFACTURED TO MEET SPECIFICATIONS FOR USE ON PUBLIC ROADS, STREETS, HIGH-WAYS, OR THOROUGHFARES AND HAVE READ AND HAVE AN UNDERSTANDING OF ALL THE INSTRUCTIONS FOR SAFE ASSEMBLY AND OPERATION AS WELL AS THE INSTRUCTIONS GOVERNING THE ENGINE AND OTHER PORTIONS OF THE VEHICLE.