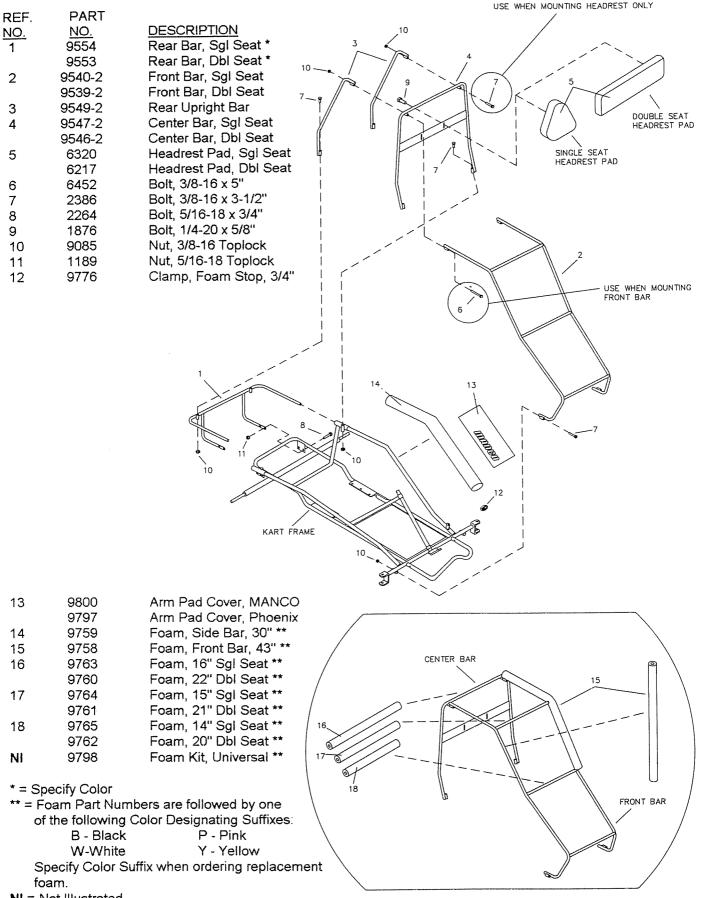

## REPAIR PARTS - MODEL 405-191

| REF      | PART         |                                               | REF      | PART         |                                                                                                                                                  |
|----------|--------------|-----------------------------------------------|----------|--------------|--------------------------------------------------------------------------------------------------------------------------------------------------|
| NO.      | NO.          | DESCRIPTION                                   | NO.      | NO.          | DESCRIPTION                                                                                                                                      |
|          | 9574-18      | Frame                                         | 53       | 9145         | Bolt, 3/8-16 x 1-3/4"                                                                                                                            |
| 2        | 1763         | Engine, 5hp                                   | 54       | 1390         | Throttle Cable w/ Housing (inc. REF 55)                                                                                                          |
| 3        | 3347-2       | Seat Frame                                    | 55       | 9058         | Nut, 5/16-24 Jam                                                                                                                                 |
| 4        | 4324         | Seat Pad                                      | 56       | 9057         | Nut, 1/4-20 Toplock                                                                                                                              |
| 5        |              | ' Spacer, 5/8 ID x 1/8"                       | 57       | 1389         | Bushing                                                                                                                                          |
| ASM      | 4335         | Clutch Assembly (inc. REF 6-10)               | 58       | 1437         | Pedal, Throttle                                                                                                                                  |
| 6        | 4496         | Clutch Rotor                                  | 59       | 1436         | Pedal, Brake                                                                                                                                     |
| 7        | 3146         | Washer, Fiber                                 | 60       | 1847         | Bolt, 1/4-20 x 1"                                                                                                                                |
| 8        | 4491         | Drum w/ Sprocket (inc. REF 9)                 | 61       | 9502         | Spring, Left Wound                                                                                                                               |
| 9        | 3143         | Bushing                                       | 62       | 9110         | Bolt, 5/16-18 x 1-3/4"                                                                                                                           |
| 10       | 3141         | Snap Ring                                     | 63       | 1189         | Nut, 5/16-18 Toplock                                                                                                                             |
| 11       | 9001         | Washer, 3/8 Int/Ext Lock                      | 64       | 9796         | Screw, 12-24 x 1/2" Self Tapping                                                                                                                 |
| 12       | 1491         | Bolt, 5/16-24 x 3/4"                          | 65       | 1854         | Washer, #14 Flat                                                                                                                                 |
| 13       | 3363-2       | Bracket, Chainguard                           | 66       | 9503         | Spring, Right Wound                                                                                                                              |
| 14       | 5135         | Clip Nut                                      | 67       | 1849         | Bolt, 1/4-20 x 1-1/2"                                                                                                                            |
| 15       | 1466         | Nut, 5/8-11 Flexloc®                          | 68       | 9780         | Spring                                                                                                                                           |
| 16       | 9101         | Bolt, 5/16-24 x 1/2"                          | 69       | 5097         | Brake Rod                                                                                                                                        |
| 17       | 3362         | Chainguard                                    | 70       | 1846         | Bolt, 1/4-20 x 3/4"                                                                                                                              |
| 18       | 6039         | Washer, #10 Lock                              | 71       | 1982         | Pedal Latch                                                                                                                                      |
| 19       | 6046         | Screw, #10-24 x 1/2"                          | 72       |              |                                                                                                                                                  |
| 20       | 9186         | Bolt, 5/16-18 x 1-1/2"                        | 73       |              | And the first two tree case who was not read with our first time for the first time with the day who was one one way was been seen than the best |
| 21       | 1046         | Nut, 5/8-11 Toplock                           | 74       | 4000         | ht                                                                                                                                               |
| ASM      | 2497         | Front Wheel Assembly (inc. REF 22-28)         | 75<br>70 | 1263         | Nut, 5/16-18 Flange                                                                                                                              |
| ASM      | 2247         | Idle Wheel Asm (inc. REF 22-25,29-31)         | 76       | 1876         | Bolt, 1/4-20 x 5/8" Whiz Flange                                                                                                                  |
| ASM      | 9474         | Drive Wheel Asm (inc. REF 22-25,29-37)        | 77<br>78 | 1010         | T. / \ / / /                                                                                                                                     |
| 22       | 1093         | Bearing                                       |          | 1019         | Ty-Wrap                                                                                                                                          |
| 23       | 5839         | Bolt, 1/4-20 x 3/4"                           | ASM      | 9799<br>1392 | Stop Switch Assembly (inc. REF 79-81)                                                                                                            |
| 24       | 1186         | Nut, 1/4-20                                   | 79<br>80 | 1393         | Stop Switch                                                                                                                                      |
| 25       | 5949         | Spanner                                       | 81       | 1394         | Ring Terminal Wire, 50" w/Splice Connector                                                                                                       |
| 26       | 5158         | Wheel Half, Front 4"                          | 82       | 1406         | Wire, 30 Wisplice Connector Wire w/Blade Terminal                                                                                                |
| 27       | 1053         | Tube, Front 4"                                | 83       |              | valle ambiade Tellilliai                                                                                                                         |
| 28<br>20 | 2244         | Tire, Front 4.10/3.50 x 4" Knobby             | 84       | 6038         | Steering Wheel                                                                                                                                   |
| 29<br>30 | 8004<br>1753 | Wheel Half, Rear 5" Untapped<br>Tube, Rear 5" | 85       | 9080         | Bolt, 1/4-20 x 2-3/4"                                                                                                                            |
| 31       | 2246         | Tire, Rear 4.10/3.50 x 5" Knobby              | 86       | 9160         | Bolt, 1/4-20 x 7/8"                                                                                                                              |
| 32       | 8006         | Wheel Half, Rear 5" Tapped                    | 87       |              | *************                                                                                                                                    |
| 33       | 8008         | Spacer                                        | 88       | 1463         | Bushing, Insulating                                                                                                                              |
| 34       | 2388         | Nut, 3/8-24                                   | 89       | 6073         | Chain, #35 x 72 Pitch (inc. REF 90)                                                                                                              |
| 35       | 8007         | Sprocket, #35 Chain x 60 Teeth                | 90       | 1269         | Master Link, #35 Chain                                                                                                                           |
| 36       | 9030         | Washer, 5/16 Lock                             | 91       | 9329         | Decal, Floor Pan                                                                                                                                 |
| 37       | 2383         | Bolt, 5/16-18 x 2-1/2"                        | 92       | 1049         | Decal, Caution                                                                                                                                   |
| 38       |              |                                               | 93       | 4912         | Decal, Warning                                                                                                                                   |
| 39       |              |                                               | 94       | 6791         | Decal, Oil Clutch                                                                                                                                |
| 40       | 1937         | Spacer, 5/8 ID x 1/4" Thick                   | 95       | 6621         | Decal, Tire Pressure                                                                                                                             |
| 41       | 1264         | Bolt, 1/2-13 x 3-1/2"                         | 96       | 5946         | Decal, Steering Wheel Center                                                                                                                     |
| 42       | 1012         | Nut, 1/2-13 Toplock                           | 97       | 1628         | Throttle Cable Retainer                                                                                                                          |
| 43       | 8021         | Spindle, Right Side                           | 98       | 1018         | Throttle Cable Stop                                                                                                                              |
| NI       | 8020         | Spindle, Left Side                            | NI       | 4350         | Vehicle Operator's Manual                                                                                                                        |
| 44       | 9085         | Nut, 3/8-16 Toplock                           | NI       | 2600         | Engine Owner's Manual                                                                                                                            |
| 45       | 9146         | Bolt, 3/8-16 x 1-1/2"                         | NI       | 9212R1       | Assembly Instructions                                                                                                                            |
| ASM      | 4355         | Tie Rod Assembly (inc. REF 46-50)             | NI       | 5964         | Decal, Oil Warning                                                                                                                               |
| 46       | 1414         | Tie Rod End, Right Hand Thread                | NI       | 9677         | Decal, Warning: Hot Surfaces                                                                                                                     |
| 47       | 9092         | Nut, 3/8-24 Jam, Right Hand Thread            | NI       | 9678         | Decal, Warning Engine Exhaust                                                                                                                    |
| 48       | 1415         | Tie Rod End, Left Hand Thread                 | NI       | 9679         | Decal, No Passengers Allowed                                                                                                                     |
| 49       | 9024         | Nut, 3/8-24 Jam, Left Hand Thread             |          |              |                                                                                                                                                  |
| 50       | 4352         | Tie Rod                                       |          |              |                                                                                                                                                  |
| 51<br>50 | 9006         | Bolt, 1/4-20 x 1/2" Whiz Flange               | ASM      | = Assemi     | blv                                                                                                                                              |
| 52       | 9091         | Washer, 3/8 Flat                              |          | Not Iliustra | •                                                                                                                                                |
|          |              |                                               |          | ,oc moone    |                                                                                                                                                  |

NI = Not Illustrated

NOTE: Arm Pad Cover (REF. 13) is an optional part. It is not included with all Manco Kart Models.