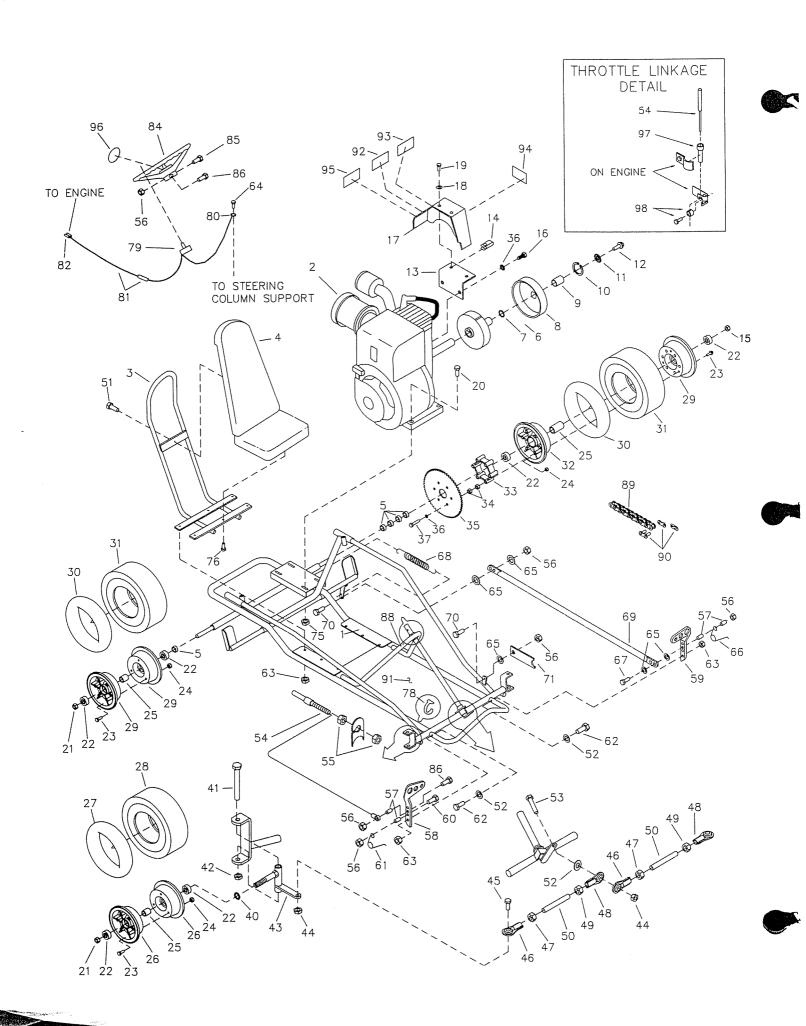

## REPAIR PARTS - MODEL 405-191

| REF      | PART         |                                               | REF      | PART         |                                                                                                                                                  |
|----------|--------------|-----------------------------------------------|----------|--------------|--------------------------------------------------------------------------------------------------------------------------------------------------|
| NO.      | NO.          | DESCRIPTION                                   | NO.      | NO.          | DESCRIPTION                                                                                                                                      |
|          | 9574-18      | Frame                                         | 53       | 9145         | Bolt, 3/8-16 x 1-3/4"                                                                                                                            |
| 2        | 1763         | Engine, 5hp                                   | 54       | 1390         | Throttle Cable w/ Housing (inc. REF 55)                                                                                                          |
| 3        | 3347-2       | Seat Frame                                    | 55       | 9058         | Nut, 5/16-24 Jam                                                                                                                                 |
| 4        | 4324         | Seat Pad                                      | 56       | 9057         | Nut, 1/4-20 Toplock                                                                                                                              |
| 5        |              | ' Spacer, 5/8 ID x 1/8"                       | 57       | 1389         | Bushing                                                                                                                                          |
| ASM      | 4335         | Clutch Assembly (inc. REF 6-10)               | 58       | 1437         | Pedal, Throttle                                                                                                                                  |
| 6        | 4496         | Clutch Rotor                                  | 59       | 1436         | Pedal, Brake                                                                                                                                     |
| 7        | 3146         | Washer, Fiber                                 | 60       | 1847         | Bolt, 1/4-20 x 1"                                                                                                                                |
| 8        | 4491         | Drum w/ Sprocket (inc. REF 9)                 | 61       | 9502         | Spring, Left Wound                                                                                                                               |
| 9        | 3143         | Bushing                                       | 62       | 9110         | Bolt, 5/16-18 x 1-3/4"                                                                                                                           |
| 10       | 3141         | Snap Ring                                     | 63       | 1189         | Nut, 5/16-18 Toplock                                                                                                                             |
| 11       | 9001         | Washer, 3/8 Int/Ext Lock                      | 64       | 9796         | Screw, 12-24 x 1/2" Self Tapping                                                                                                                 |
| 12       | 1491         | Bolt, 5/16-24 x 3/4"                          | 65       | 1854         | Washer, #14 Flat                                                                                                                                 |
| 13       | 3363-2       | Bracket, Chainguard                           | 66       | 9503         | Spring, Right Wound                                                                                                                              |
| 14       | 5135         | Clip Nut                                      | 67       | 1849         | Bolt, 1/4-20 x 1-1/2"                                                                                                                            |
| 15       | 1466         | Nut, 5/8-11 Flexloc®                          | 68       | 9780         | Spring                                                                                                                                           |
| 16       | 9101         | Bolt, 5/16-24 x 1/2"                          | 69       | 5097         | Brake Rod                                                                                                                                        |
| 17       | 3362         | Chainguard                                    | 70       | 1846         | Bolt, 1/4-20 x 3/4"                                                                                                                              |
| 18       | 6039         | Washer, #10 Lock                              | 71       | 1982         | Pedal Latch                                                                                                                                      |
| 19       | 6046         | Screw, #10-24 x 1/2"                          | 72       |              |                                                                                                                                                  |
| 20       | 9186         | Bolt, 5/16-18 x 1-1/2"                        | 73       |              | And the first two tree case who was not read with our first time for the first time with the day who was one one way was been seen than the best |
| 21       | 1046         | Nut, 5/8-11 Toplock                           | 74       | 4000         | ht                                                                                                                                               |
| ASM      | 2497         | Front Wheel Assembly (inc. REF 22-28)         | 75<br>70 | 1263         | Nut, 5/16-18 Flange                                                                                                                              |
| ASM      | 2247         | Idle Wheel Asm (inc. REF 22-25,29-31)         | 76       | 1876         | Bolt, 1/4-20 x 5/8" Whiz Flange                                                                                                                  |
| ASM      | 9474         | Drive Wheel Asm (inc. REF 22-25,29-37)        | 77<br>78 | 1010         | T. / \ / / /                                                                                                                                     |
| 22       | 1093         | Bearing                                       |          | 1019         | Ty-Wrap                                                                                                                                          |
| 23       | 5839         | Bolt, 1/4-20 x 3/4"                           | ASM      | 9799<br>1392 | Stop Switch Assembly (inc. REF 79-81)                                                                                                            |
| 24       | 1186         | Nut, 1/4-20                                   | 79<br>80 | 1393         | Stop Switch                                                                                                                                      |
| 25       | 5949         | Spanner                                       | 81       | 1394         | Ring Terminal Wire, 50" w/Splice Connector                                                                                                       |
| 26       | 5158         | Wheel Half, Front 4"                          | 82       | 1406         | Wire, 30 Wisplice Connector Wire w/Blade Terminal                                                                                                |
| 27       | 1053         | Tube, Front 4"                                | 83       |              | valle ambiade Tellilliai                                                                                                                         |
| 28<br>20 | 2244         | Tire, Front 4.10/3.50 x 4" Knobby             | 84       | 6038         | Steering Wheel                                                                                                                                   |
| 29<br>30 | 8004<br>1753 | Wheel Half, Rear 5" Untapped<br>Tube, Rear 5" | 85       | 9080         | Bolt, 1/4-20 x 2-3/4"                                                                                                                            |
| 31       | 2246         | Tire, Rear 4.10/3.50 x 5" Knobby              | 86       | 9160         | Bolt, 1/4-20 x 7/8"                                                                                                                              |
| 32       | 8006         | Wheel Half, Rear 5" Tapped                    | 87       |              | *************                                                                                                                                    |
| 33       | 8008         | Spacer                                        | 88       | 1463         | Bushing, Insulating                                                                                                                              |
| 34       | 2388         | Nut, 3/8-24                                   | 89       | 6073         | Chain, #35 x 72 Pitch (inc. REF 90)                                                                                                              |
| 35       | 8007         | Sprocket, #35 Chain x 60 Teeth                | 90       | 1269         | Master Link, #35 Chain                                                                                                                           |
| 36       | 9030         | Washer, 5/16 Lock                             | 91       | 9329         | Decal, Floor Pan                                                                                                                                 |
| 37       | 2383         | Bolt, 5/16-18 x 2-1/2"                        | 92       | 1049         | Decal, Caution                                                                                                                                   |
| 38       |              |                                               | 93       | 4912         | Decal, Warning                                                                                                                                   |
| 39       |              |                                               | 94       | 6791         | Decal, Oil Clutch                                                                                                                                |
| 40       | 1937         | Spacer, 5/8 ID x 1/4" Thick                   | 95       | 6621         | Decal, Tire Pressure                                                                                                                             |
| 41       | 1264         | Bolt, 1/2-13 x 3-1/2"                         | 96       | 5946         | Decal, Steering Wheel Center                                                                                                                     |
| 42       | 1012         | Nut, 1/2-13 Toplock                           | 97       | 1628         | Throttle Cable Retainer                                                                                                                          |
| 43       | 8021         | Spindle, Right Side                           | 98       | 1018         | Throttle Cable Stop                                                                                                                              |
| NI       | 8020         | Spindle, Left Side                            | NI       | 4350         | Vehicle Operator's Manual                                                                                                                        |
| 44       | 9085         | Nut, 3/8-16 Toplock                           | NI       | 2600         | Engine Owner's Manual                                                                                                                            |
| 45       | 9146         | Bolt, 3/8-16 x 1-1/2"                         | NI       | 9212R1       | Assembly Instructions                                                                                                                            |
| ASM      | 4355         | Tie Rod Assembly (inc. REF 46-50)             | NI       | 5964         | Decal, Oil Warning                                                                                                                               |
| 46       | 1414         | Tie Rod End, Right Hand Thread                | NI       | 9677         | Decal, Warning: Hot Surfaces                                                                                                                     |
| 47       | 9092         | Nut, 3/8-24 Jam, Right Hand Thread            | NI       | 9678         | Decal, Warning Engine Exhaust                                                                                                                    |
| 48       | 1415         | Tie Rod End, Left Hand Thread                 | NI       | 9679         | Decal, No Passengers Allowed                                                                                                                     |
| 49       | 9024         | Nut, 3/8-24 Jam, Left Hand Thread             |          |              |                                                                                                                                                  |
| 50       | 4352         | Tie Rod                                       |          |              |                                                                                                                                                  |
| 51<br>50 | 9006         | Bolt, 1/4-20 x 1/2" Whiz Flange               | ASM      | = Assemi     | blv                                                                                                                                              |
| 52       | 9091         | Washer, 3/8 Flat                              |          | Not Iliustra | •                                                                                                                                                |
|          |              |                                               |          | ,oc moone    |                                                                                                                                                  |

NI = Not Illustrated

NOTE: Arm Pad Cover (REF. 13) is an optional part. It is not included with all Manco Kart Models.