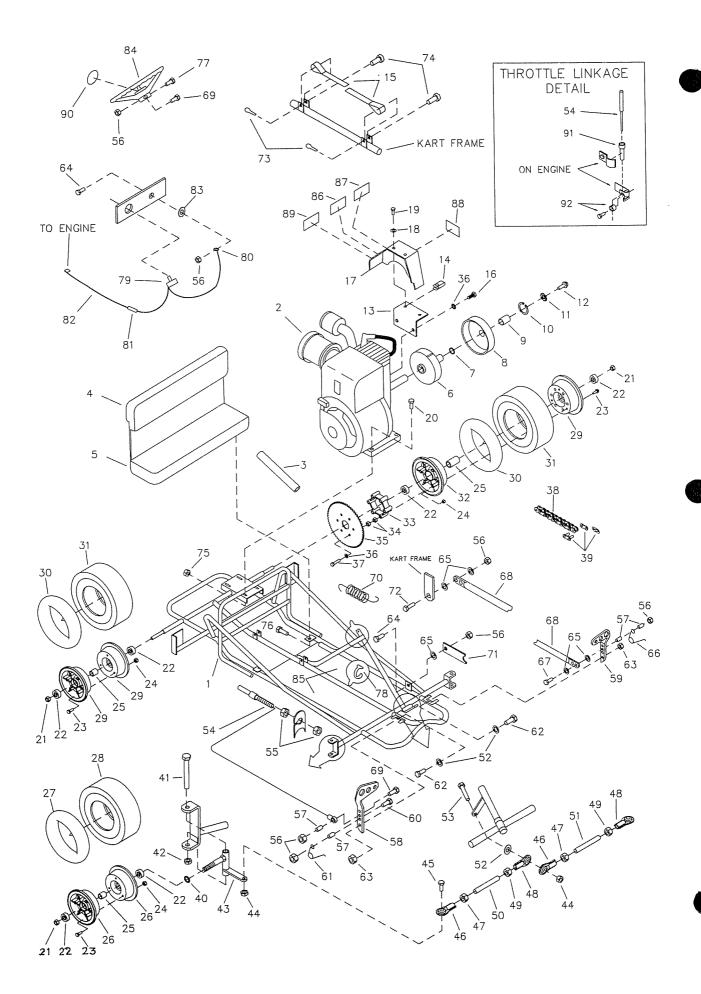

## **REPAIR PARTS - MODEL 415-081**

\_\_\_\_\_

|   | REF   | PART    |                                        | REF      | PART      |                                         |
|---|-------|---------|----------------------------------------|----------|-----------|-----------------------------------------|
|   |       |         | DESCRIPTION                            | NO.      | NO.       | DESCRIPTION                             |
|   | NO.   | NO.     | DESCRIPTION                            | 53       | 9145      | Bolt, 3/8-16 x 1.75"                    |
|   | 1     | 3318-19 | Frame                                  | 55<br>54 | 1390      | Throttle Cable w/ Housing (inc. REF 55) |
|   | 2     | 1763    | Engine, 5hp                            | 54       | 9058      | Nut, 5/16-24 Jam                        |
|   | 3     | 5945    | Arm Pads w/ Covers (QTY 2)             |          |           | Nut, 1/4-20 Toplock                     |
|   | 4     | 4328    | Seat Back                              | 56       | 9057      |                                         |
|   | 5     | 4327    | Seat Bottom                            | 57       | 1389      | Bushing                                 |
|   | ASM   | 4335    | Clutch Assembly (inc. REF 6-10)        | 58       | 1437      | Pedal, Throttle                         |
|   | 6     | 4496    | Clutch Rotor                           | 59       | 1436      | Pedal, Brake                            |
|   | 7     | 3146    | Washer, Fiber                          | 60       | 1847      | Bolt, 1/4-20 x 1.00"                    |
|   | 8     | 4491    | Drum w/ Sprocket (inc. REF 9)          | 61       | 9502      | Spring, Left Wound                      |
|   | 9     | 3143    | Bushing                                | 62       | 9110      | Bolt, 5/16-18 x 1.75"                   |
|   |       |         | -                                      | 63       | 1189      | Nut, 5/16-18 Toplock                    |
|   | 10    | 3141    | Snap Ring                              | 64       | 1845      | Bolt, 1/4-20 x .625"                    |
|   | 11    | 9001    | Washer, 3/8 Int/Ext Lock               | 65       | 1854      | Washer, #14 Flat                        |
|   | 12    | 1491    | Bolt, 5/16-24 x .75"                   | 66       | 9503      | Spring, Right Wound                     |
|   | 13    | 3363-2  | Bracket, Chainguard                    | 67       | 1849      | Bolt, 1/4-20 x 1.50"                    |
|   | 14    | 5135    | Clip Nut                               |          | 5097      | Brake Rod                               |
|   | 15    | 4372    | Handhold Strap                         | 68       |           | Bolt, 1/4-20 x .875"                    |
|   | 16    | 9101    | Bolt, 5/16-24 x .50"                   | 69       | 9160      |                                         |
|   | 17    | 3362    | Chainguard                             | 70       | 4365      | Spring                                  |
|   | 18    | 6039    | Washer, #10 Lock                       | 71       | 1982      | Pedal Latch                             |
|   | 19    | 6046    | Screw, #10-24 x .50"                   | 72       | 1846      | Bolt, 1/4-20 x .75"                     |
|   | 20    | 9186    | Bolt, 5/16-18 x 1.50"                  | 73       | 9116      | Cotter Pin                              |
|   | 21    | 1046    | Nut, 5/8-11 Toplock                    | 74       | 9118      | Clevis Pin                              |
|   |       |         | Front Wheel Assembly (inc. REF 22-28)  | 75       | 1263      | Nut, 5/16-18 Flange                     |
|   | ASM   |         |                                        | 76       | 1876      | Bolt, 1/4-20 x .625"                    |
|   | ASM   |         | Idle Wheel Asm (inc. REF 22-25,29-31)  | 77       | 9080      | Bolt, 1/4-20 x 2.75"                    |
|   | ASM   |         | Drive Wheel Asm (inc. REF 22-25,29-37) | 78       | 1019      | Ty-Wrap                                 |
|   | 22    | 1093    | Bearing                                | ASM      | 4419      | Stop Switch Assembly (inc. REF 79-82)   |
|   | 23    | 5839    | Bolt, 1/4-20 x .75" 👕                  |          | 1392      | Stop Switch                             |
|   | 24    | 1186    | Nut, 1/4-20 —                          | 79       |           | •                                       |
|   | 25    | 5949    | Spanner                                | 80       | 1393      | Ring Terminal                           |
|   | 26    | 5158    | Wheel Half, Front 4"                   | 81       | 2650      | Butt Connector                          |
|   | 27    | 1053    | Tube, Front 4"                         | 82       | 5642      | Wire w/ Terminal                        |
|   | 28    | 2244    | Tire, Front 4.10/3.50 x 4" Knobby      | 83       | 5732      | Washer, 1/4 Int/Ext Lock                |
|   | 29    | 8004    | Wheel Half, Rear 5" Untapped           | 84       | 6038      | Steering Wheel                          |
|   | 30    | 1753    | Tube, Rear 5"                          | 85       | 5944      | Decal, Floor Pan (L & R)                |
|   |       | 2246    | Tire, Rear 4.10/3.50 x 5" Knobby       | 86       | 1049      | Decal, Caution                          |
|   | 31    |         | Wheel Half, Rear 5" Tapped             | 87       | 4912      | Decal, Warning                          |
|   | 32    | 8006    |                                        | 88       | 6791      | Decal, Oil Clutch                       |
|   | 33    | 8008    | Spacer -                               | 89       | 6612      | Decal, Tire Pressure                    |
|   | 34    | 2388    | Nut, 3/8-24                            | 90       | 5946      | Decal, Steering Wheel Center            |
|   | 35    | 8007    | Sprocket, #35 Chain x 60 Teeth         | 91       | 1628      | Throttle Cable Retainer                 |
|   | 36    | 9030    | Washer, 5/16 Lock                      | 92       | 1018      | Throttle Cable Stop                     |
|   | 37    | 2383    | Bolt, 5/16-18 x 2.50"                  | NI       | 4350      | Vehicle Operator's Manual               |
|   | 38    | 8050    | Chain, #35 x 68 Pitch (inc. REF 39)    |          | 2684B     | Engine Owner's Manual                   |
|   | 39    | 1269    | Master Link, #35 Chain                 | NI       | 20040     | Light Owners Manual                     |
|   | 40    | 1937    | Spacer, 5/8 ID x .25" Thick            |          |           |                                         |
|   | 41    | 1264    | Bolt, 1/2-13 x 3.50"                   |          |           |                                         |
|   | 42    | 1012    | Nut, 1/2-13 Toplock                    |          |           |                                         |
|   | 43    | 8021    | Spindle, Right Side                    |          |           |                                         |
|   | NI    | 8020    | Spindle, Left Side                     |          |           |                                         |
|   | 44    |         | Nut, 3/8-16 Toplock                    |          |           |                                         |
|   |       |         | Bolt, 3/8-16 x 1.50"                   |          |           |                                         |
|   | 45    |         |                                        |          |           |                                         |
|   | ASN   |         | Tie Rod Assembly (inc. REF 46-50)      |          |           |                                         |
|   | ASN   |         | Tie Rod Assembly (inc. REF 46-49,51)   |          |           |                                         |
|   | 46    |         | Tie Rod End, Right Hand Thread         |          |           |                                         |
| V | 47    | 9092    | Nut, 3/8-24 Jam, Right Hand Thread     |          |           |                                         |
|   | 48    |         | Tie Rod End, Left Hand Thread          |          |           |                                         |
|   | 49    |         | Nut, 3/8-24 Jam, Left Hand Thread      |          |           | mbly                                    |
|   | 50    |         | Tie Rod, Long                          |          | 1 = Asse  |                                         |
|   | 51    |         | Tie Rod, Short                         | NI =     | Not Illus | trated                                  |
|   | 52    |         | Washer, 3/8 Flat                       |          |           |                                         |
|   | سنة 🕶 |         | -                                      |          |           |                                         |