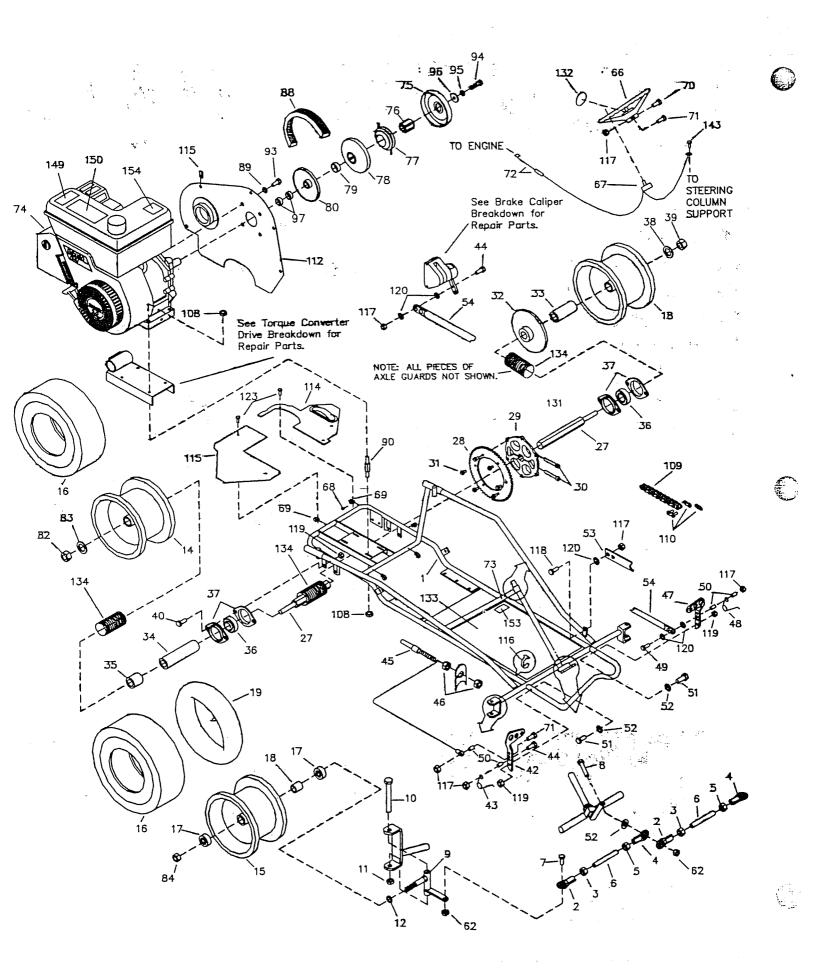

## **ORDERING PARTS**

2) Type PART# into sites [Search Box] at GoKartsRus.com OPEN IN NEW TAB COMMIN NE

3) Add all needed parts to Shopping Cart | Complete "Checkout" | ✓ Done!

If a part does not come up in a Site Search, please Contact Us (include part# in email)