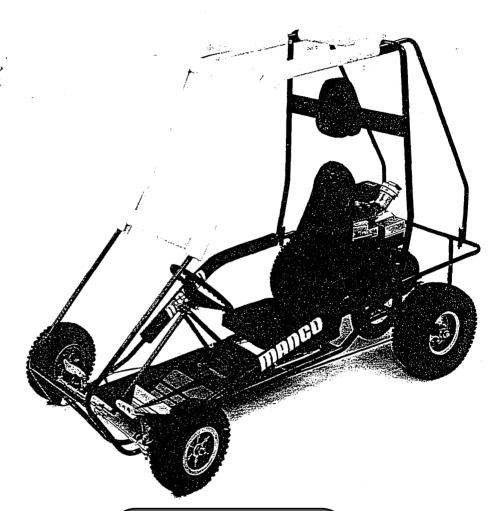

## Operator's Manual SUPPLEMENT

MANCO MODEL NO. 445-331

WARNING:
Read Engine
Owner's Manual,
Vehicle Operator's
Manual, and
Supplement
Carefully Before
Operating
Vehicle.

**Parts List** 