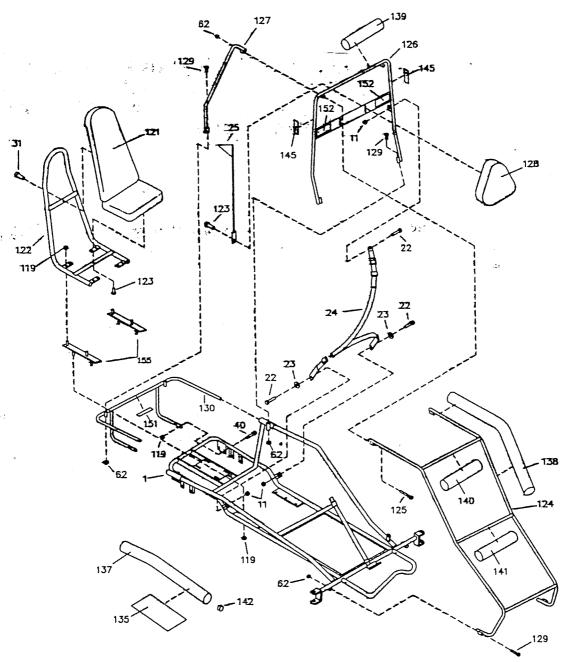

## **ORDERING PARTS**

2) Type PART# into sites [Search Box] at GoKartsRus.com OPEN IN NEW TAB COMMIN NE

3) Add all needed parts to Shopping Cart | Complete "Checkout" | ✓ Done!

If a part does not come up in a Site Search, please Contact Us (include part# in email)