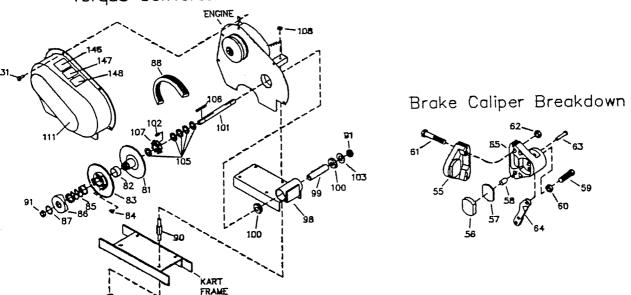

## **ORDERING PARTS**

2) Type PART# into sites [Search Box] at GoKartsRus.com OPEN IN NEW TAB COMMIN NE

3) Add all needed parts to Shopping Cart | Complete "Checkout" | ✓ Done!

If a part does not come up in a Site Search, please Contact Us (include part# in email)