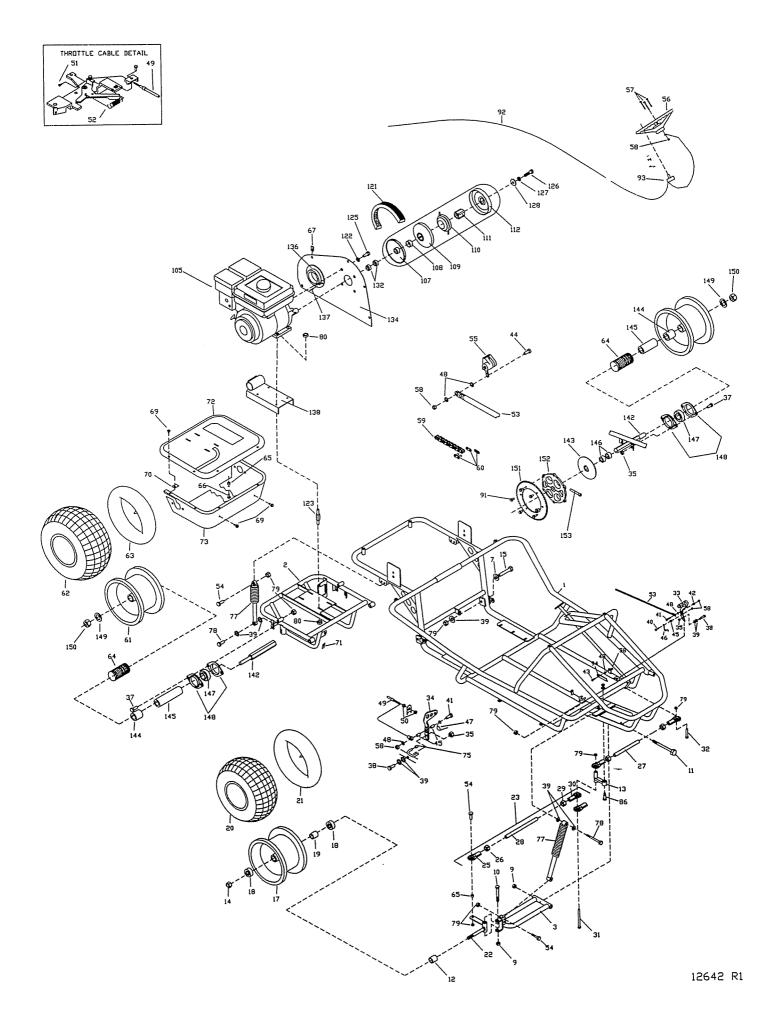

## ORDERING PARTS

1) Seek Part(s) from your models illustrated diagram, cross over REF# to PART#

2) Type PART# into sites [Search Box] at GoKartsRus.com OPEN IN NEW TAB CONTROLLER LINK, SELECT

Add all needed parts to Shopping Cart | Complete "Checkout" | ✓ Done!

If a part does not come up in a Site Search, please Contact Us (include part# in email)