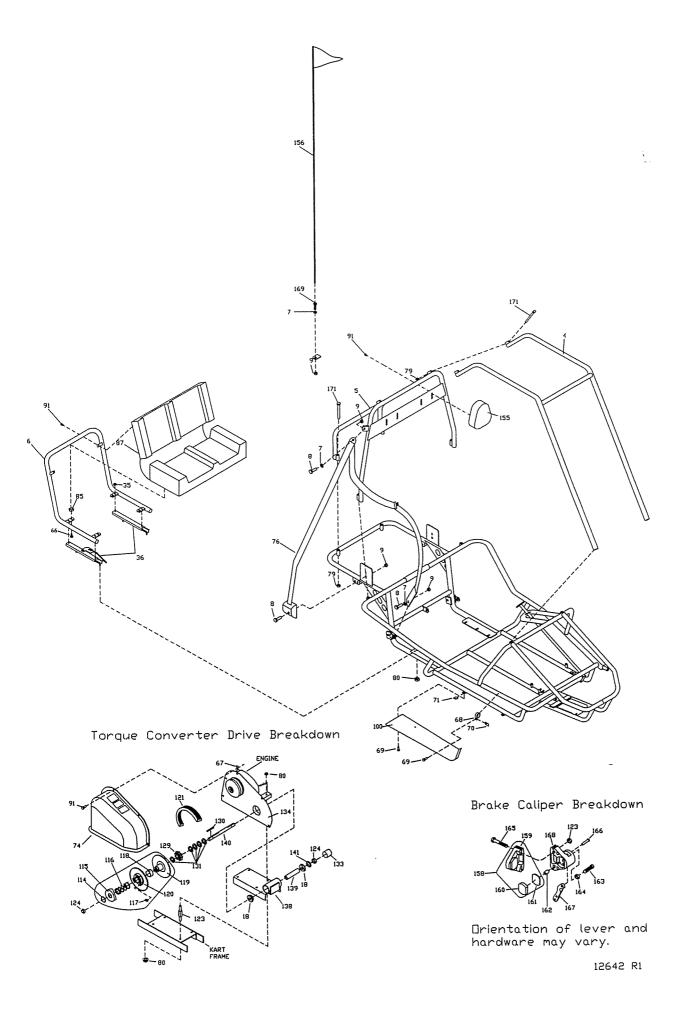

## ORDERING PARTS

1) Seek Part(s) from your models illustrated diagram, cross over REF# to PART#

2) Type PART# into sites [Search Box] at GoKartsRus.com OPEN IN NEW TAB CONTROLLER LINK, SELECT

Add all needed parts to Shopping Cart | Complete "Checkout" | ✓ Done!

If a part does not come up in a Site Search, please Contact Us (include part# in email)