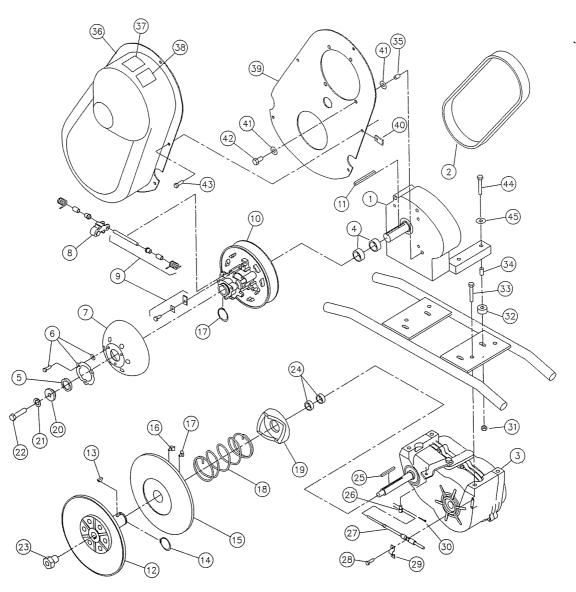

## **ORDERING PARTS**

1) Seek Part(s) from your models illustrated diagram, cross over REF# to PART#

2) Type PART# into sites [Search Box] at GoKartsRus.com OPEN IN NEW TAB OPEN I

3) Add all needed parts to Shopping Cart | Complete "Checkout" | \( \sqrt{Done!} \)

If a part does not come up in a Site Search, please Contact Us (include part# in email)

THIS VEHICLE, THE OWNER AND/OR OPERATOR MUST UNDERSTAND THE VEHICANUFACTURED TO MEET SPECIFICATIONS FOR USE ON PUBLIC ROADS, STREET