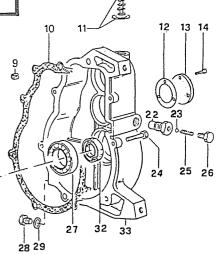

## **ORDERING PARTS**

1) Seek Part(s) from your models illustrated diagram, cross over REF# to PART#

2) Type PART# into sites [Search Box] at GoKartsRus.com OPEN IN NEW TAB OPEN I

3) Add all needed parts to Shopping Cart | Complete "Checkout" | \( \sqrt{Done!} \)

If a part does not come up in a Site Search, please Contact Us (include part# in email)

THIS VEHICLE, THE OWNER AND/OR OPERATOR MUST UNDERSTAND THE VEHICANUFACTURED TO MEET SPECIFICATIONS FOR USE ON PUBLIC ROADS, STREET