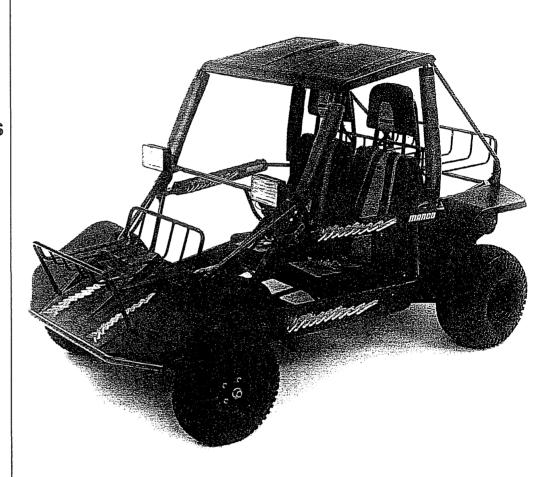

# Operator's Manual SUPPLEMENT

MANCO MODEL NO. 608-02 609-02

WARNING:
Read Engine
Owner's Manual,
Vehicle Operator's
Manual, and
Supplement
Carefully Before
Operating
Vehicle.

Parts List

Shown with OPTIONAL Front Rack (PN 6927), Rear Rack (PN 6923), Hood/Top Kit (PN 9316), Fender Kit (PN 9317), and Side Panel Kit (PN 9318).