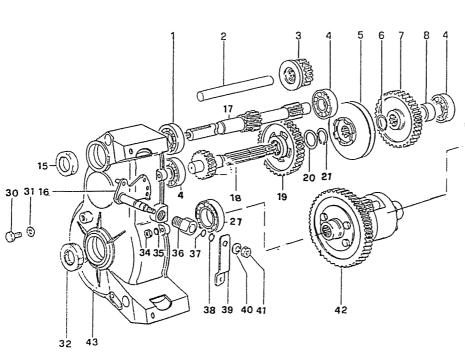

## **ORDERING PARTS**

1) Seek Part(s) from your models illustrated diagram, cross over REF# to PART#

2) Type PART# into sites [Search Box] at GoKartsRus.com OPEN IN NEW TAB OPEN I

3) Add all needed parts to Shopping Cart | Complete "Checkout" | \( \sqrt{Done!} \)

If a part does not come up in a Site Search, please Contact Us (include part# in email)

THIS VEHICLE, THE OWNER AND/OR OPERATOR MUST UNDERSTAND THE VEHICANUFACTURED TO MEET SPECIFICATIONS FOR USE ON PUBLIC ROADS, STREET