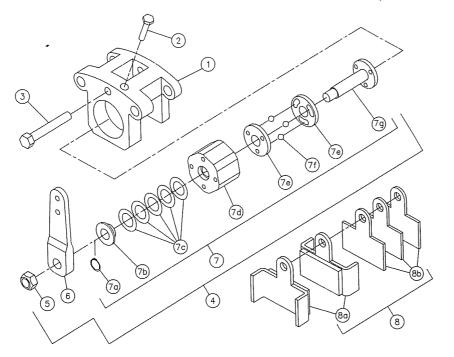

## **ORDERING PARTS**

1) Seek Part(s) from your models illustrated diagram, cross over REF# to PART#

2) Type PART# into sites [Search Box] at GoKartsRus.com OPEN IN NEW TAB OPEN I

3) Add all needed parts to Shopping Cart | Complete "Checkout" | \( \sqrt{Done!} \)

If a part does not come up in a Site Search, please Contact Us (include part# in email)

THIS VEHICLE, THE OWNER AND/OR OPERATOR MUST UNDERSTAND THE VEHICANUFACTURED TO MEET SPECIFICATIONS FOR USE ON PUBLIC ROADS, STREET