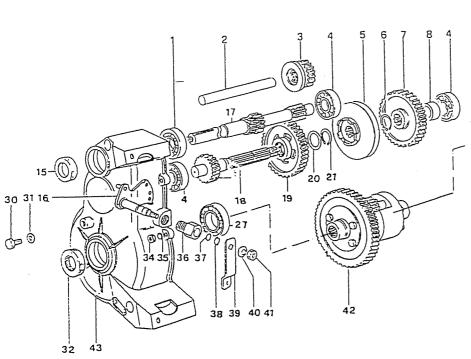

# **ORDERING PARTS**

1) Seek Part(s) from your models illustrated diagram, cross over REF# to PART#

2) Type PART# into sites [Search Box] at GoKartsRus.com TIP! - RIGHT CLICK LINK, SELECT OPEN IN NEW TAB

3) Add all needed parts to Shopping Cart | Complete "Checkout" | ✓ Done!

If a part does not come up in a Site Search, please Contact Us (include part# in email)

BEFORE OPERATING THIS VEHICLE, THE OWNER AND/OR OPERATOR MUST UNDERSTAND THE VEHICLE WAS NOT DESIGNED OR MANUFACTURED TO MEET SPECIFICATIONS FOR USE ON PUBLIC ROADS, STREETS, HIGH-WAYS, OR THOROUGHFARES AND HAVE READ AND HAVE AN UNDERSTANDING OF ALL THE INSTRUCTIONS FOR SAFE ASSEMBLY AND OPERATION AS WELL AS THE INSTRUCTIONS GOVERNING THE ENGINE AND OTHER PORTIONS OF THE VEHICLE.