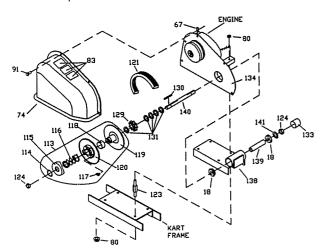

09/11/02 **12023R3** 

Torque Converter Drive Breakdown

Brake Caliper Breakdown

Orientation of lever and hardware may vary.