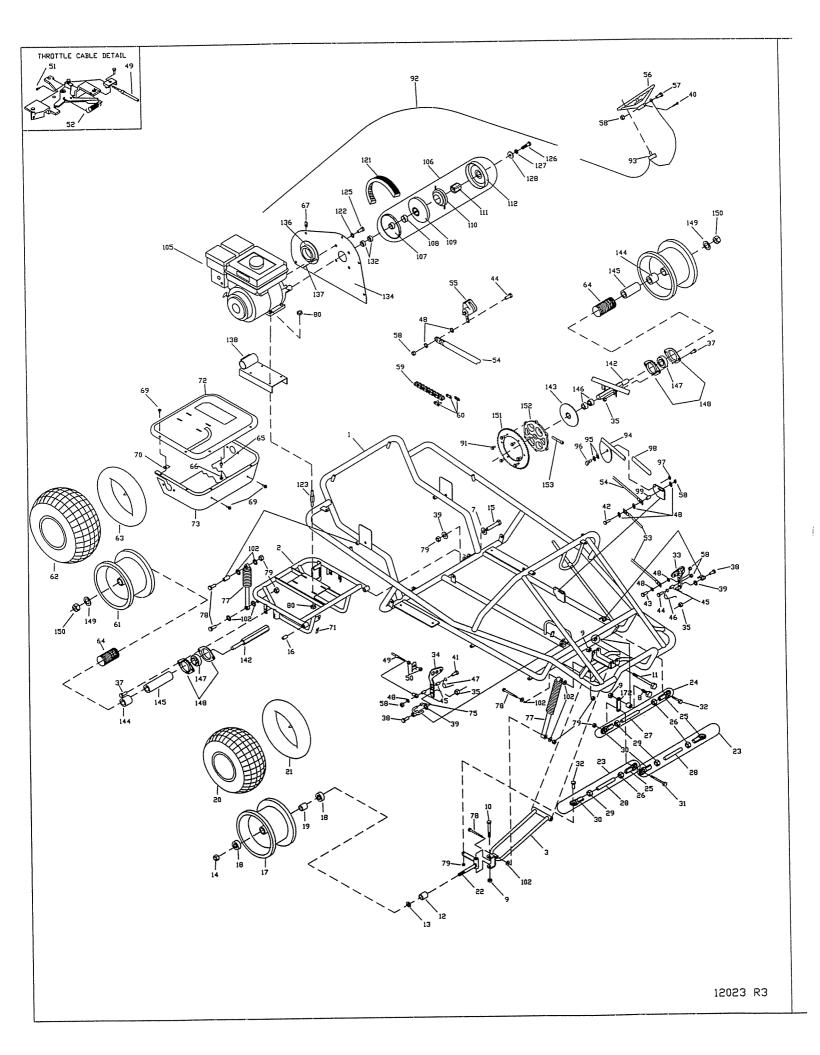

09/11/02 **12023R3** 

Torque Converter Drive Breakdown

Brake Caliper Breakdown

Orientation of lever and hardware may vary.