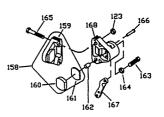

09/11/02 **12023R3** 

Torque Converter Drive Breakdown

Brake Caliper Breakdown

Orientation of lever and hardware may vary.