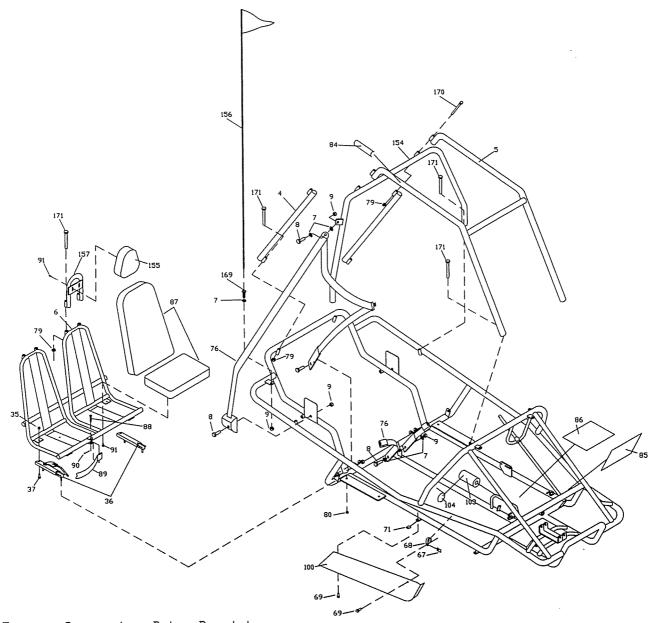

09/11/02 **12023R3** 

Torque Converter Drive Breakdown

Brake Caliper Breakdown

Orientation of lever and hardware may vary.