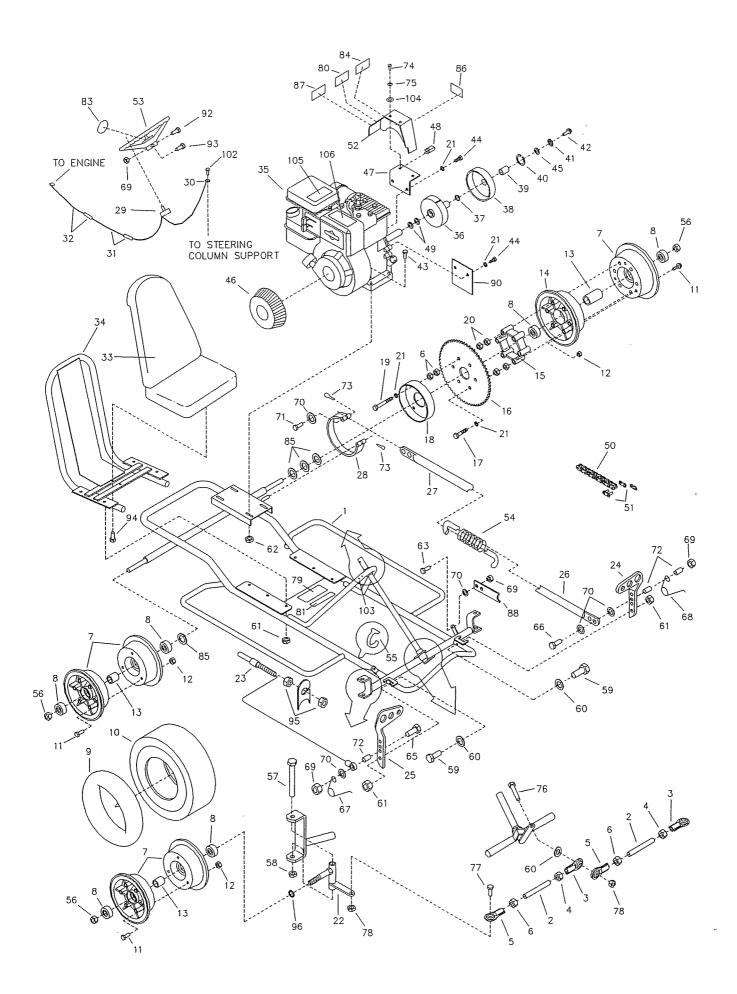

## Operator's Manual SUPPLEMENT

MANCO MODEL NO. 723

725 783

BEFORE OPERATING THIS VEHICLE, THE OWNER AND/OR OPERATOR MUST UNDERSTAND THE VEHICLE WAS NOT DESIGNED OR MANUFACTURED TO MEET SPECIFICATIONS FOR USE ON PUBLIC ROADS, STREETS, HIGHWAYS, OR THOROUGHFARES AND HAVE READ AND HAVE AN UNDERSTANDING OF ALL THE INSTRUC-TIONS FOR SAFE ASSEMBLY AND OPERATION AS WELL AS THE INSTRUCTIONS GOVERNING THE ENGINE AND OTHER PORTIONS OF THE VEHICLE.