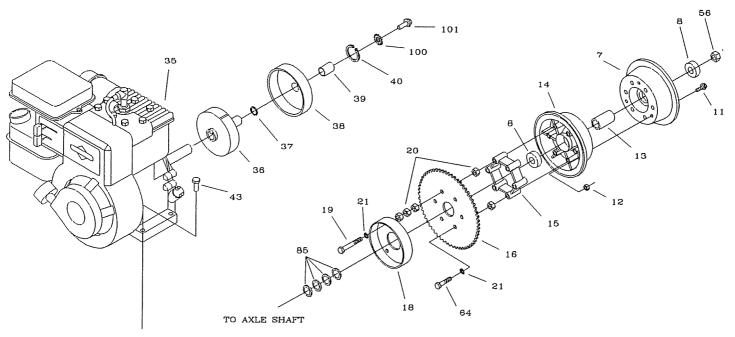

## Operator's Manual SUPPLEMENT

MANCO MODEL NO. 723

725 783

BEFORE OPERATING THIS VEHICLE, THE OWNER AND/OR OPERATOR MUST UNDERSTAND THE VEHICLE WAS NOT DESIGNED OR MANUFACTURED TO MEET SPECIFICATIONS FOR USE ON PUBLIC ROADS, STREETS, HIGHWAYS, OR THOROUGHFARES AND HAVE READ AND HAVE AN UNDERSTANDING OF ALL THE INSTRUC-TIONS FOR SAFE ASSEMBLY AND OPERATION AS WELL AS THE INSTRUCTIONS GOVERNING THE ENGINE AND OTHER PORTIONS OF THE VEHICLE.