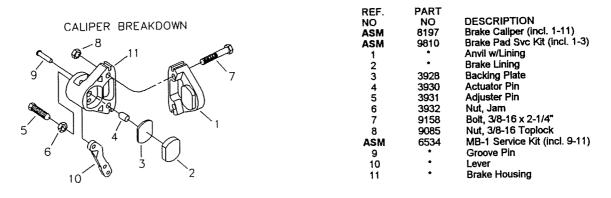

## **REPAIR PARTS - 806-01 & 806-50**

|          |                      |                                                                 | 055        | DADT               |                                                                   |
|----------|----------------------|-----------------------------------------------------------------|------------|--------------------|-------------------------------------------------------------------|
| REF.     | PART                 |                                                                 | REF.       | PART               | DESCRIPTION                                                       |
| NO.      | <u>NO.</u>           | DESCRIPTION                                                     | <u>NO.</u> | <u>NO.</u>         | DESCRIPTION                                                       |
| 1        | 8675-7               | Frame - Green (806-01)                                          | 69         | The second         |                                                                   |
| •        | 8675-20              | Frame - Yellow (806-50)                                         | 70         | *B-40-70-70-70-401 |                                                                   |
| 2        | 8341<br>3224         | Tie Rod, 23 inch<br>Tie Rod, 8-3/4 inch                         | 71<br>72   |                    |                                                                   |
| 3<br>4   | 1414                 | Rod End - RH                                                    | 72<br>73   |                    | ,                                                                 |
| 5        | 1415                 | Rod End - LH                                                    | 74         |                    |                                                                   |
| 6        | 9092                 | Nut, 3/8-24 RH Jam                                              | 75         | 9503               | Spring, Right Wound                                               |
| 7        | 9094                 | Nut, 3/8-24 LH Jam                                              | 76         | 9502               | Spring, Left Wound                                                |
| 8        | 9145                 | Bolt, 3/8-16 x 1-3/4"                                           | 77         | 1436               | Brake Pedal                                                       |
| 9        | 9085                 | Nut, 3/8-16 Toplock                                             | 78         | 6309               | Throttle Pedal, Trimmed                                           |
| 10       | 8448                 | Compression Spring                                              | 79         | 8251               | Throttle Cable                                                    |
| 11       | 2457                 | Spindle, Right                                                  | 80         | 8688-2             | Seat Frame Weldment                                               |
| NI       | 2458                 | Spindle, Left                                                   | 81         | 6722               | Seat Slide Pair                                                   |
| 12       | 8453                 | Bolt, 1/2-13 x 6-1/2"<br>Nut, 1/2-13 Toplock                    | 82         | 2264               | Bolt, 5/16-18 x 3/4"                                              |
| 13       | 1012<br>4915         | Tire, 145/70 x 6 Knobby                                         | 83         | 8692<br>6038       | Seat Back/Bottom<br>Steering Wheel                                |
| 14<br>15 | 3802                 | Inner Tube, 6"                                                  | 84<br>85   | 9080               | Bolt, 1/4-20 x 2-3/4"                                             |
| 16       | 1046                 | Nut, 5/8-11 Toplock                                             | 86         |                    | Boll, 174-20 X 2 O. I                                             |
| 17       | 5090                 | Bearing, 5/8 ID                                                 | 87         | 6394               | Stop Switch Assembly                                              |
| 18       | 9309FP               | Wheel Assembly, Front (incl. 14-19)                             | 88         | 4504               | Decal, Yellow Warning                                             |
| 19       | 5950                 | Spanner, 5/8 ID x 2-1/8"                                        | 89         | 8153               | Decal, Age Restriction                                            |
| 20       | 5157                 | Spacer, 5/8 ID x 3/4"                                           | 90         | 8399               | Decal, Seat Belt Warning                                          |
| 21       | 8757                 | Axle Weldment                                                   | 91         | 1848               | Bolt, 1/4-20 x 1-1/4"                                             |
| 22       |                      |                                                                 | 92         | 9834-2             | Steering Crank Weldment                                           |
| 23       | 6314H                | Brake Rotor                                                     | 93         | 9873               | Cam Follower Bearing                                              |
| 24       | 4662                 | Spacer, 1" ID x 4-1/4"                                          | 94         | 9872               | Washer, 1/4 Flat                                                  |
| 25       | 4913                 | Spacer, 1" ID x 3" Seat Belt, Shoulder / Lap                    | 95         | 9871               | Shoulder Bolt,1/2 x 3                                             |
| 26<br>27 | 8373<br>9188         | Bolt, 1/2-13 x 1-1/2"                                           | 96         |                    |                                                                   |
| 27<br>28 | 6617                 | Bearing Flange                                                  | 97<br>98   |                    |                                                                   |
| 29       | 3941H                | Bearing, 1" ID                                                  | 99         | ~~~~               |                                                                   |
| 30       |                      | 200                                                             | 100        |                    |                                                                   |
| 31       | 9060                 | Washer, 5/16" Flat                                              | 101        | 5839               | Bolt, 1/4-20 x 3/4" Flanged Whiz                                  |
| 32       | 1189                 | Nut, 5/16-18 Toplock                                            | 102        | 1447               | Pedal Bolt                                                        |
| 33       | 9186                 | Bolt, 5/16-18 x 1-1/2 GR5                                       | 103        | 9091               | Washer, 3/8 Flat                                                  |
| ASM      | 6420H                | Sprocket Asm. (incl. 34-37)                                     | 104        | 8138               | Decal, Warning: Long Hair                                         |
| 34       | 6282                 | Sprocket 420P 54T                                               | 105        | 6540               | Decal, Warning: Wear Helmet                                       |
| 35       | 6280H                | Sprocket Hub                                                    | 106        | 9343               | Chain, 420 x 71 Links plus Master Link                            |
| 36       | 9006                 | Bolt, 1/4-20 x 1/2" Whiz Flange<br>Bolt, 5/16-18 x 1-1/4" SHCS  | 107        | 2037               | Master Link, 420 Chain                                            |
| 37<br>38 | 6701                 | Boit, 5/10-10 x 1-1/4 5/100                                     | 108        | 8702-2             | Rear Bar                                                          |
| 39       |                      |                                                                 | 109        | 8700-2<br>8699-2   | Center Bar<br>Front Bar                                           |
| 40       |                      |                                                                 | 110<br>111 | 8701-2             | Overhead Bar (806-01)                                             |
| 41       | K806-01              | Axle Guard Kit                                                  | 111        | 10472              | Overhead Bar (806-50)                                             |
| 42       | 43-17-mem med        |                                                                 | 112        |                    |                                                                   |
| 43       |                      |                                                                 | 113        | 10425B             | Foam, 30" Black                                                   |
| 44       | /4-m                 |                                                                 | 114        | 8728B              | Foam, 19-1/2" Black                                               |
| ASM      | 10381                | Wheel Asm, Rear (incl. 45-47)                                   | 115        | 8725B              | Foam, 37" Black                                                   |
| 45       | 10324H               | Wheel Rim, 8"                                                   | 116        | 8463               | Spacer, 1" ID x 2.625"                                            |
| 46       | 1430                 | Inner Tube, 8" (Repair Part Only)<br>Tire, 18/9.5 X 8" Tubeless | 117        | 6320               | Headrest                                                          |
| 47<br>48 | 3548<br>9162         | Nut, 3/4-10 Toplock                                             | 118        | 8730<br>1976       | Plastic Hose Clamp, 1-1/4" ID<br>Bolt, 1/4-20 x 5/8" Flanged Whiz |
| 46<br>49 | 9176                 | Bolt, 5/16-18 x 1"                                              | 119<br>120 | 1876<br>2386       | Bolt, 3/8-16 x 3-1/2"                                             |
| 50       | 6573                 | Bolt, 5/16-18 x 1-3/4"                                          | 120        | 6452               | Bolt, 3/8-16 x 5"                                                 |
| 51       | 9674                 | Spacer, 3/8 ID x 3/8"                                           | 122        | 1441               | Decal, Front Floor Pan                                            |
| 52       | 10505                | Brake Rod Rear                                                  | 123        | 10490-2            | Front Plate                                                       |
| 53       | 10506                | Brake Rod Front                                                 | 124        | 8419               | Decal, Front Plate Checkered (806-01)                             |
| 54       |                      |                                                                 |            | 5405               | Decal, Front Plate Yellow Jacket (806-50)                         |
| 55       | 8197                 | Brake Caliper                                                   | 125        | *****              |                                                                   |
| 56       |                      | Markey 4/0 Flat                                                 | 126        |                    |                                                                   |
| . 57     | 9022                 | Washer, 1/2 Flat                                                | 127        | 4848-1170-01-00    |                                                                   |
| 58       | 4047                 | Bolt 1/4-20 v 1"                                                | 128        | 0070.5             | Baddan Broke Usadle                                               |
| 59<br>60 | 1847<br>9057         | Bolt, 1/4-20 x 1"<br>Nut, 1/4-20 Toplock                        | 129        | 8673-2             | Parking Brake Handle                                              |
| 60<br>61 | 905 <i>1</i><br>1854 | Washer, No. 14 Flat                                             | 130        | 4900<br>1840       | Brake Handle Cover<br>Bolt, 1/4-20 x 1-1/2"                       |
| 62       | 1389                 | Bushing, 1/4" ID x 5/16                                         | 131<br>132 | 1849<br>9172       | Bolt, 3/8 x 1/4 Shoulder                                          |
| 63       | 9160                 | Bolt, 1/4-20 x 7/8"                                             | 132        | 6441               | Washer, 3/8 ID Spring                                             |
| 64       | 9146                 | Bolt, 3/8-16 x 1-1/2"                                           | NI         | 9247R4             | Assembly Instructions                                             |
| 65       | *******              |                                                                 | NI         | 6477               | Dingo Operator's Manual                                           |
| 66       | ******               |                                                                 | NI         | 2684E              | Tecumseh Engine Manual                                            |
| 67       |                      |                                                                 |            |                    |                                                                   |
| 68       | *******              |                                                                 | ASM        | = Assembly         | NI = Not Illustrated                                              |