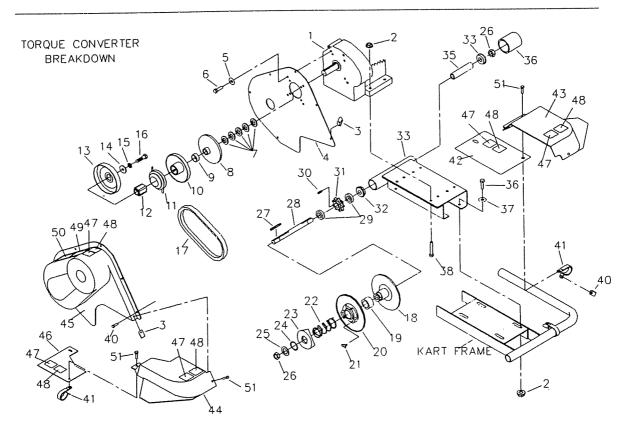

| REF. | PART   |                                | REF. | PART  |                                 | REF.     | PART          |                                 |
|------|--------|--------------------------------|------|-------|---------------------------------|----------|---------------|---------------------------------|
| NO   | NO     | DESCRIPTION                    | NO   | NO    | DESCRIPTION                     | NO       | NO            | DESCRIPTION                     |
| 1    | 10131  | Engine, Tecumseh 6hp           | 22   | 6805  | Spring                          | 45       | 8199          | Cover                           |
| ż    | 1263   | Nut, 5/16-18 Whiz Flange       | 23   | *     | Cam                             | 46       | 8442          | Deck Cover, Left                |
| 3    | 2449   | Nut, Tinnerman                 | 24   | 2477  | Retaining Ring                  | 47       | 4912          | Decal, Warning: Guard           |
| 4    | 8200   | Cover Panel                    | 25   | 8193  | Washer, Cup                     | 48       | 1049          | Decal, Caution                  |
| 5    | 9060   | Washer, 5/16 Flat              | 26   | 9155  | Nut, 5/8-11 Jam                 | 49       | 8138          | Decal, Warning: Entanglement    |
| 6    | 9101   | Bolt, 5/16-24 x 1/2"           | 27   | 3403  | Key, 3/16 sq x 2"               | 50       | 6958          | Decal, Tire Pressure            |
| 7    | 1194   | Washer, 3/4 Flat               | 28   | 8219  | Jackshaft                       | 51       | 1876          | Bolt, 1/4-20 x 5/8" Whiz Flange |
| SM   | 5957   | Driver Pulley Asm (incl 8-13)  | 29   | 1119  | Spacer, 5/8 ID x 1/8"           | NI       | 9677          | Decal, Warning: Hot Surfaces    |
| 8    | *      | Stationary Sheave              | 30   | 1031  | Key, 3/16 sq x 1/2"             | NI       | 9678          | Decal, Warning: Eng. Exhaust    |
| 9    | 200349 | Bushing                        | 31   | 1125s | Sprocket, 9T #420               | NI       | 5964          | Decal, Oil Warning              |
| 10   | *      | Moveable Sheave                | 32   | 5090  | Bearing                         |          |               |                                 |
| 11   | •      | Shoe Assembly                  | 33   | 8908  | Chassis                         |          |               |                                 |
| 12   | •      | Hub                            | 34   | 2430  | Spanner                         |          |               |                                 |
| 13   | *      | Drum                           | 35   | 8194  | Cap, Plastic                    |          |               |                                 |
| 14   | 1398   | Washer, Flat                   | 36   | 2264  | Bolt, 5/16-18 x 3/4"            |          |               |                                 |
| 15   | 1124   | Washer, 5/16 Split Lock        | 37   | 9030  | Washer, 5/16 Int. Lock          |          |               |                                 |
| 16   | 8204   | Bolt, 5/16-24 x 2-1/4"         | 38   | 6573  | Bolt, 5/16-18 x 1-3/4"          |          | ÷             |                                 |
| 17   | 8192   | Belt                           | 39   | 9006  | Bolt, 1/4-20 x 1/2" Whiz Flange | <b>:</b> |               |                                 |
| SM   | 8191   | Driven Pulley Asm (incl 18-24) | 40   | 8227  | Nut, Tinnerman                  |          |               |                                 |
| 18   | • '    | Stationary Sheave              | 41   | 8266  | Loop Clip 1"                    |          |               | · ·                             |
| 19   | •      | Bushing                        | 42   | 8443  | Deck Cover, Right               |          |               |                                 |
| 20   | •      | Moveable Sheave                | 43   | 8441  | Caliper Cover, Right            |          | = Not Availab |                                 |
| 21   | 6804   | Button, Nylon                  | 44   | 8440  | Caliper Cover, Left             | A:       | SM = Assemb   | ly NI = Not Illustrated         |