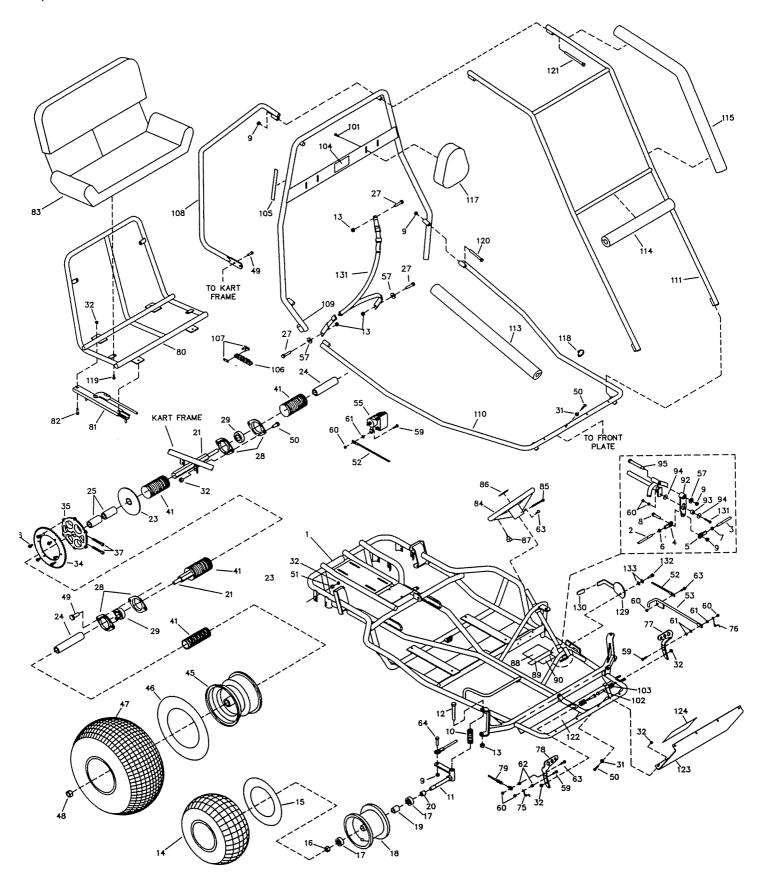

## **REPAIR PARTS - 806-01 & 806-50**

|          |                      |                                                                 | 055        | DADT               |                                                                   |
|----------|----------------------|-----------------------------------------------------------------|------------|--------------------|-------------------------------------------------------------------|
| REF.     | PART                 |                                                                 | REF.       | PART               | DESCRIPTION                                                       |
| NO.      | <u>NO.</u>           | DESCRIPTION                                                     | <u>NO.</u> | <u>NO.</u>         | DESCRIPTION                                                       |
| 1        | 8675-7               | Frame - Green (806-01)                                          | 69         | The second         |                                                                   |
| •        | 8675-20              | Frame - Yellow (806-50)                                         | 70         | *B-40-70-70-70-401 |                                                                   |
| 2        | 8341<br>3224         | Tie Rod, 23 inch<br>Tie Rod, 8-3/4 inch                         | 71<br>72   |                    |                                                                   |
| 3<br>4   | 1414                 | Rod End - RH                                                    | 72<br>73   |                    | ,                                                                 |
| 5        | 1415                 | Rod End - LH                                                    | 74         |                    |                                                                   |
| 6        | 9092                 | Nut, 3/8-24 RH Jam                                              | 75         | 9503               | Spring, Right Wound                                               |
| 7        | 9094                 | Nut, 3/8-24 LH Jam                                              | 76         | 9502               | Spring, Left Wound                                                |
| 8        | 9145                 | Bolt, 3/8-16 x 1-3/4"                                           | 77         | 1436               | Brake Pedal                                                       |
| 9        | 9085                 | Nut, 3/8-16 Toplock                                             | 78         | 6309               | Throttle Pedal, Trimmed                                           |
| 10       | 8448                 | Compression Spring                                              | 79         | 8251               | Throttle Cable                                                    |
| 11       | 2457                 | Spindle, Right                                                  | 80         | 8688-2             | Seat Frame Weldment                                               |
| NI       | 2458                 | Spindle, Left                                                   | 81         | 6722               | Seat Slide Pair                                                   |
| 12       | 8453                 | Bolt, 1/2-13 x 6-1/2"<br>Nut, 1/2-13 Toplock                    | 82         | 2264               | Bolt, 5/16-18 x 3/4"                                              |
| 13       | 1012<br>4915         | Tire, 145/70 x 6 Knobby                                         | 83         | 8692<br>6038       | Seat Back/Bottom<br>Steering Wheel                                |
| 14<br>15 | 3802                 | Inner Tube, 6"                                                  | 84<br>85   | 9080               | Bolt, 1/4-20 x 2-3/4"                                             |
| 16       | 1046                 | Nut, 5/8-11 Toplock                                             | 86         |                    | Boll, 174-20 X 2 O. I                                             |
| 17       | 5090                 | Bearing, 5/8 ID                                                 | 87         | 6394               | Stop Switch Assembly                                              |
| 18       | 9309FP               | Wheel Assembly, Front (incl. 14-19)                             | 88         | 4504               | Decal, Yellow Warning                                             |
| 19       | 5950                 | Spanner, 5/8 ID x 2-1/8"                                        | 89         | 8153               | Decal, Age Restriction                                            |
| 20       | 5157                 | Spacer, 5/8 ID x 3/4"                                           | 90         | 8399               | Decal, Seat Belt Warning                                          |
| 21       | 8757                 | Axle Weldment                                                   | 91         | 1848               | Bolt, 1/4-20 x 1-1/4"                                             |
| 22       |                      |                                                                 | 92         | 9834-2             | Steering Crank Weldment                                           |
| 23       | 6314H                | Brake Rotor                                                     | 93         | 9873               | Cam Follower Bearing                                              |
| 24       | 4662                 | Spacer, 1" ID x 4-1/4"                                          | 94         | 9872               | Washer, 1/4 Flat                                                  |
| 25       | 4913                 | Spacer, 1" ID x 3" Seat Belt, Shoulder / Lap                    | 95         | 9871               | Shoulder Bolt,1/2 x 3                                             |
| 26<br>27 | 8373<br>9188         | Bolt, 1/2-13 x 1-1/2"                                           | 96         |                    |                                                                   |
| 27<br>28 | 6617                 | Bearing Flange                                                  | 97<br>98   |                    |                                                                   |
| 29       | 3941H                | Bearing, 1" ID                                                  | 99         | ~~~~               |                                                                   |
| 30       |                      | 200                                                             | 100        |                    |                                                                   |
| 31       | 9060                 | Washer, 5/16" Flat                                              | 101        | 5839               | Bolt, 1/4-20 x 3/4" Flanged Whiz                                  |
| 32       | 1189                 | Nut, 5/16-18 Toplock                                            | 102        | 1447               | Pedal Bolt                                                        |
| 33       | 9186                 | Bolt, 5/16-18 x 1-1/2 GR5                                       | 103        | 9091               | Washer, 3/8 Flat                                                  |
| ASM      | 6420H                | Sprocket Asm. (incl. 34-37)                                     | 104        | 8138               | Decal, Warning: Long Hair                                         |
| 34       | 6282                 | Sprocket 420P 54T                                               | 105        | 6540               | Decal, Warning: Wear Helmet                                       |
| 35       | 6280H                | Sprocket Hub                                                    | 106        | 9343               | Chain, 420 x 71 Links plus Master Link                            |
| 36       | 9006                 | Bolt, 1/4-20 x 1/2" Whiz Flange<br>Bolt, 5/16-18 x 1-1/4" SHCS  | 107        | 2037               | Master Link, 420 Chain                                            |
| 37<br>38 | 6701                 | Boit, 5/10-10 x 1-1/4 5/100                                     | 108        | 8702-2             | Rear Bar                                                          |
| 39       |                      |                                                                 | 109        | 8700-2<br>8699-2   | Center Bar<br>Front Bar                                           |
| 40       |                      |                                                                 | 110<br>111 | 8701-2             | Overhead Bar (806-01)                                             |
| 41       | K806-01              | Axle Guard Kit                                                  | 111        | 10472              | Overhead Bar (806-50)                                             |
| 42       | 43-17-mem med        |                                                                 | 112        |                    |                                                                   |
| 43       |                      |                                                                 | 113        | 10425B             | Foam, 30" Black                                                   |
| 44       | /4-m                 |                                                                 | 114        | 8728B              | Foam, 19-1/2" Black                                               |
| ASM      | 10381                | Wheel Asm, Rear (incl. 45-47)                                   | 115        | 8725B              | Foam, 37" Black                                                   |
| 45       | 10324H               | Wheel Rim, 8"                                                   | 116        | 8463               | Spacer, 1" ID x 2.625"                                            |
| 46       | 1430                 | Inner Tube, 8" (Repair Part Only)<br>Tire, 18/9.5 X 8" Tubeless | 117        | 6320               | Headrest                                                          |
| 47<br>48 | 3548<br>9162         | Nut, 3/4-10 Toplock                                             | 118        | 8730<br>1976       | Plastic Hose Clamp, 1-1/4" ID<br>Bolt, 1/4-20 x 5/8" Flanged Whiz |
| 46<br>49 | 9176                 | Bolt, 5/16-18 x 1"                                              | 119<br>120 | 1876<br>2386       | Bolt, 3/8-16 x 3-1/2"                                             |
| 50       | 6573                 | Bolt, 5/16-18 x 1-3/4"                                          | 120        | 6452               | Bolt, 3/8-16 x 5"                                                 |
| 51       | 9674                 | Spacer, 3/8 ID x 3/8"                                           | 122        | 1441               | Decal, Front Floor Pan                                            |
| 52       | 10505                | Brake Rod Rear                                                  | 123        | 10490-2            | Front Plate                                                       |
| 53       | 10506                | Brake Rod Front                                                 | 124        | 8419               | Decal, Front Plate Checkered (806-01)                             |
| 54       |                      |                                                                 |            | 5405               | Decal, Front Plate Yellow Jacket (806-50)                         |
| 55       | 8197                 | Brake Caliper                                                   | 125        | *****              |                                                                   |
| 56       |                      | Markey 4/0 Flat                                                 | 126        |                    |                                                                   |
| . 57     | 9022                 | Washer, 1/2 Flat                                                | 127        | 4848-1170-01-00    |                                                                   |
| 58       | 4047                 | Bolt 1/4-20 v 1"                                                | 128        | 0070.5             | Baddan Broke Usadle                                               |
| 59<br>60 | 1847<br>9057         | Bolt, 1/4-20 x 1"<br>Nut, 1/4-20 Toplock                        | 129        | 8673-2             | Parking Brake Handle                                              |
| 60<br>61 | 905 <i>1</i><br>1854 | Washer, No. 14 Flat                                             | 130        | 4900<br>1840       | Brake Handle Cover<br>Bolt, 1/4-20 x 1-1/2"                       |
| 62       | 1389                 | Bushing, 1/4" ID x 5/16                                         | 131<br>132 | 1849<br>9172       | Bolt, 3/8 x 1/4 Shoulder                                          |
| 63       | 9160                 | Bolt, 1/4-20 x 7/8"                                             | 132        | 6441               | Washer, 3/8 ID Spring                                             |
| 64       | 9146                 | Bolt, 3/8-16 x 1-1/2"                                           | NI         | 9247R4             | Assembly Instructions                                             |
| 65       | *******              |                                                                 | NI         | 6477               | Dingo Operator's Manual                                           |
| 66       | ******               |                                                                 | NI         | 2684E              | Tecumseh Engine Manual                                            |
| 67       |                      |                                                                 |            |                    |                                                                   |
| 68       | *******              |                                                                 | ASM        | = Assembly         | NI = Not Illustrated                                              |