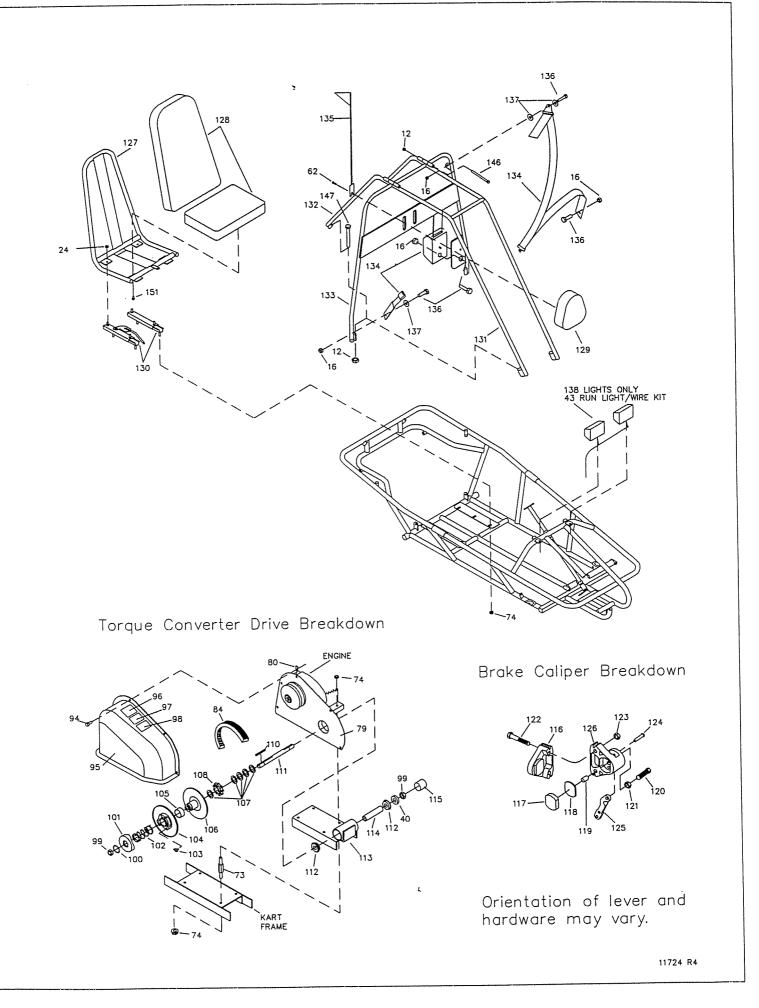

## PARTS LIST MODEL 906C-XX

|            | , •            |                                                                 |
|------------|----------------|-----------------------------------------------------------------|
| REF        | PART           |                                                                 |
| NO         | NO             | DESCRIPTION                                                     |
| ASM        | 5958           | DRIVEN PULLEY 30S (INCL 100-106)                                |
| 100        | 2477           | RETAINING RING                                                  |
| 101        | **             | CAM                                                             |
| 102        | 6805           | SPRING                                                          |
| 103        | 6804           | BUTTON NYLON                                                    |
| 104        | **             | MOVEABLE SHEAVE                                                 |
| 105        | **             | BUSHING                                                         |
| 106        | **             | STATIONARY SHEAVE                                               |
| 107        | 1119           | SPACER .625ID 1.062OD .125THK Z                                 |
| 108        | 8720           | SPROCKET 420P 9T INTEGRAL KEY                                   |
| 110        | 3403           | KEY 3/16SQ X 2.000                                              |
| 111        | 2777           | JACKSHAFT 5/8 X 10.812                                          |
| 112        | 5090           | BEARING W/ SNAP RING                                            |
| 113        | 11806-2        | CHASSIS WLDMNT BLK                                              |
| 114<br>115 | 10342<br>11808 | SPANNER 5/8ID X 14G X 5.125                                     |
| ASM        | 9597           | CAP VINYL 1.5 ID 1.5LG .06 WALL<br>BRAKE CALIPER (INCL 116-126) |
| ASM        | 9397<br>9810   | BRAKE PAD SVC KIT (INCL 116-118)                                |
| 116        | **             | ANVIL W/LINING                                                  |
| 117        | **             | BRAKE LINING                                                    |
| 118        | 3928           | BACKING PLATE                                                   |
| 119        | 3930           | ACTUATOR PIN                                                    |
| 120        | 3931           | ADJUSTER PIN                                                    |
| 121        | 3932           | NUT JAM                                                         |
| 122        | 9158           | BOLT 3/8-16 X 2.250 HHCS                                        |
| 123        | 9085           | NUT 3/8-16 TL HEX Z                                             |
| ASM        | 6534           | MB-1 SERVICE KIT (INCL 124-126)                                 |
| 124        | **             | GROOVE PIN                                                      |
| 125        | **             | LEVER                                                           |
| 126        | **             | BRAKE HOUSING                                                   |
| 127        | 10402-2        | SEAT FRAME SGL GBLK                                             |
| 128        | 11636          | SEAT BACK/BOTTOM                                                |
| 129        | 6320           | HEADREST                                                        |
| 130        | 6734           | SEAT SLIDE PAIR                                                 |
| 131        | 11791-2        | FRONT BAR GBLK                                                  |
| 132        | 11792-2        | REAR BAR GBLK                                                   |
| 133<br>134 | 11793-2        | CENTER BAR GBLK                                                 |
| 134        | 8778<br>8445   | HARNESS LAP SHOULDER REST<br>FLAG SAFETY W/ BRKT 3FT            |
| 135        | 9188           | BOLT 1/2-13 X 1.50 HHCS G5 Z                                    |
| 137        | 9022           | WASHER 1/2 STD FLAT Z)                                          |
|            | 0022           |                                                                 |

| REF | PART   |                               |
|-----|--------|-------------------------------|
| NO  | NO     | DESCRIPTION                   |
| 138 | 10184  | RUNNING LIGHTS                |
| 139 | 6773-2 | PARKING BRAKE HANDLE          |
| 140 | 6441   | WASHER, 3/8 ID SPRING         |
| 141 | 9172   | BOLT, 3/8 X 1⁄4 SHOULDER      |
| 142 | 6440   | NUT, 5/16-18 NUT              |
| 143 | 6442   | BRAKE HANDLE COVER            |
| 144 | 12141  | BOLT SHOULDER 1/2X1.875       |
| 145 | 12140  | BUSHING BRONZE                |
| 146 | 6452   | BOLT, 3/8-16 X 5"             |
| 147 | 2386   | BOLT 3/8-16 X 3.500 HHCS G5 Z |
| 148 | 12348  | RETURN SPRING                 |
| 149 | 12347  | SWIVEL SCREW                  |
| 150 | 9869   | SPACER .250ID .312OD .625 BR  |
| 151 | 5839   | BOLT 1/4-20 X .75 HHWFZ       |
| NI  | 11329  | DECAL WARNING WEAR A HELMET   |
| NI  | 11329  | DECAL WARNING LONG HAIR       |
| NI  | 11330  | DECAL NO CHILD UNDER 12 YRS   |
| NI  | 11330  | DECAL NO RIDERS ALLOWED       |
| NI  | 12652  | PARTS BAG 906C-4X             |