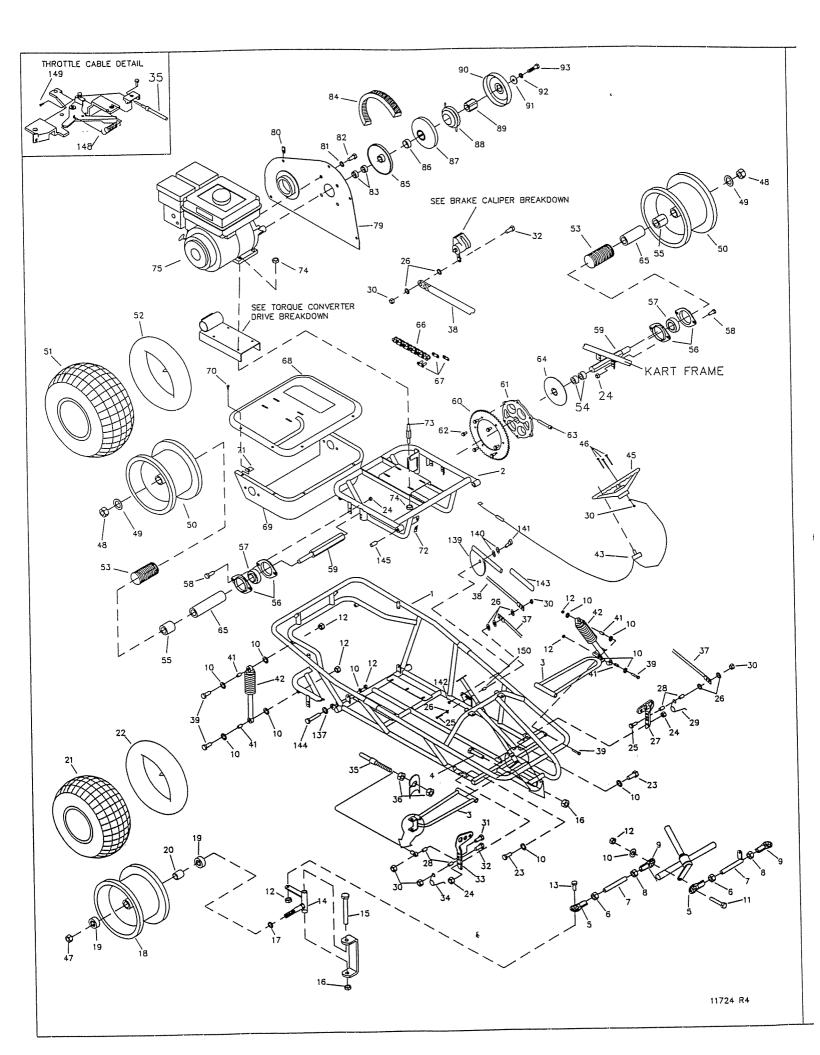

## PARTS LIST MODEL 906C-XX

| 1         12453-5         FRAME RED (906C-47)           12453-20         FRAME YELLOW (906C-4)           2         12386         DRIVE CHASSIS           3         11746-2Z         SWING ARM           4         10834         BOLT 1/2-13X7 HHCS G5           ASM         5431         TIE ROD ASM (INCL 5-9)           5         1414         ROD END, RH THREAD           6         9022         NUT 3/8-24 JAM RH           7         5430         TIE ROD 13.25"           8         9024         NUT 3/8-24 JAM LH           9         1415         ROD END, LH THREAD           10         9091         WASHER FLAT 3/8 SAE N           11         9145         BOLT 3/8-16 X 1.750 HHCS G5           12         9085         NUT 3/8-16 X 1.750 HHCS G5           13         9146         BOLT 3/8-16 X 1.500 HHCS G5           14         11742-2Z         SPINDLE RIGHT           NI         11741-2Z         SPINDLE LEFT           15         1264         BOLT 1/2-13 X 3.750 HHCS G2           16         1012         NUT 1/2-13 X 1.4EX Z           17         5157-16         SPACER 5/8 ID X 2-1/8           20         5950         SPANNER 7/8 ID X_2-1/8                                                               | REF | PART     |                                 |
|----------------------------------------------------------------------------------------------------------------------------------------------------------------------------------------------------------------------------------------------------------------------------------------------------------------------------------------------------------------------------------------------------------------------------------------------------------------------------------------------------------------------------------------------------------------------------------------------------------------------------------------------------------------------------------------------------------------------------------------------------------------------------------------------------------------------------------------------------------------------------------------------------------------------------------------------------------------------------------------------------------------------------------------------------------------------------------------------------------------------------------------------------------------------------------------------------------------------------------------------|-----|----------|---------------------------------|
| 12453-20       FRAME YELLOW (906C-4)         2       12386       DRIVE CHASSIS         3       11746-22       SWING ARM         4       10834       BOLT 1/2-13X7 HHCS G5         ASM       5431       TIE ROD ASM (INCL 5-9)         5       1414       ROD END, RH THREAD         6       9092       NUT 3/8-24 JAM RH         7       5430       TIE ROD 13.25"         8       9024       NUT 3/8-24 JAM LH         9       1415       ROD END, LH THREAD         10       9091       WASHER FLAT 3/8 SAE N         11       9145       BOLT 3/8-16 X 1.750 HHCS G5         12       9085       NUT 3/8-16 X 1.500 HHCS G5         13       9146       BOLT 1/2-13 X 3.750 HHCS G2         14       11742-22       SPINDLE RIGHT         NI       11741-22       SPINDLE RIGHT         NI       11741-22       SPINDLE REFT         15       1264       BOLT 1/2-13 X 1.60A X .750         18       12490       WHEEL ASM 6" (INCL 19-21)         19       5090       BEARING 5/8 ID X 2-1/8         20       5950       SPANNER 5/8 ID X 2-1/8         21       4915C       TIRE 145/70 X 6 KNOBBY                                                                                                                                      | NO  | NO       |                                 |
| 2         12386         DRIVE CHASSIS           3         11746-2Z         SWING ARM           4         10834         BOLT 1/2-13X7 HHCS G5           ASM         5431         TIE ROD ASM (INCL 5-9)           5         1414         ROD END, RH THREAD           6         9092         NUT 3/8-24 JAM RH           7         5430         TIE ROD 13.25"           8         9024         NUT 3/8-24 JAM RH           9         9145         ROD END, LH THREAD           10         9091         WASHER FLAT 3/8 SAE N           11         9145         BOLT 3/8-16 X 1.750 HHCS G5           12         9085         NUT 3/8-16 X 1.500 HHCS G5           13         9146         BOLT 1/2-13 X 3.750 HHCS G5           14         1174-22Z         SPINDLE RIGHT           NI         11741-22Z         SPINDLE ASM 6" (INCL 19-21)           15         1264         BOLT 1/2-13 X 3.750 HHCS G2           16         1012         NUT 1/2-13 X 1.4EX Z           17         5157-16         SPACER 5/8 ID X 2-1/8           21         4915C         TIRE 145/70 X 6 KNOBBY           22         3802         TUBE 6" (REPAIR PART ONLY)           23         1447<                                                               | 1   |          |                                 |
| 3         11746-22         SWING ARM           4         10834         BOLT 1/2-13X7 HHCS G5           ASM         5431         TIE ROD ASM (INCL 5-9)           5         1414         ROD END, RH THREAD           6         9092         NUT 3/8-24 JAM RH           7         5430         TIE ROD 13.25"           8         9024         NUT 3/8-24 JAM LH           9         1415         ROD END, LH THREAD           10         9091         WASHER FLAT 3/8 SAE N           11         9145         BOLT 3/8-16 X 1.750 HHCS G5           12         9085         NUT 3/8-16 X 1.500 HHCS G5           13         9146         BOLT 1/2-13 X 3.750 HHCS G5           14         11742-22         SPINDLE RIGHT           NI         11741-22         SPINDLE RIGHT           NI         11742-22         SPINDLE RIGHT           NI         11742-22         SPINDLE RIGHT           NI         11742-22         SPINDLE RIGHT           NI         11742-22         SPINDLE RIGHT           NI         12490         WHEEL ASM 6" (INCL 19-21)           19         5090         BEARING 5/8 ID X 2-1/8           21         4915C         TIRE 145/70 X                                                                         |     | 12453-20 | FRAME YELLOW (906C-4)           |
| 4         10834         BOLT 1/2-13X7 HHCS G5           ASM         5431         TIE ROD ASM (INCL 5-9)           5         1414         ROD END, RH THREAD           6         9092         NUT 3/8-24 JAM RH           7         5430         TIE ROD 13.25"           8         9024         NUT 3/8-24 JAM RH           7         5430         TIE ROD 13.25"           8         9024         NUT 3/8-24 JAM LH           9         1415         ROD END, LH THREAD           10         9091         WASHER FLAT 3/8 SAE N           11         9145         BOLT 3/8-16 X 1.750 HHCS G5           12         9085         NUT 3/8-16 X 1.500 HHCS G5           14         11742-22         SPINDLE RIGHT           NI         11741-22         SPINDLE RIGHT           NI         11741-22         SPINDLE RIGHT           NI         11741-22         SPINDLE RIGHT           16         1012         NUT 1/2-13 X 3.750 HHCS G2           17         5157-16         SPACER 5/8 ID X 13GA X .750           18         12490         WHEEL ASM 6" (INCL 19-21)           19         5090         BEARING 5/8 ID X 2-1/8           21         4915C         TI                                                                        | 2   |          |                                 |
| ASM         5431         TIE ROD ASM (INCL 5-9)           5         1414         ROD END, RH THREAD           6         9092         NUT 3/8-24 JAM RH           7         5430         TIE ROD 13.25"           8         9024         NUT 3/8-24 JAM RH           9         1415         ROD END, LH THREAD           10         9091         WASHER FLAT 3/8 SAE N           11         9145         BOLT 3/8-16 X 1.750 HHCS G5           12         9085         NUT 3/8-16 X 1.500 HHCS G5           13         9146         BOLT 3/8-16 X 1.500 HHCS G5           14         11741-2Z         SPINDLE RIGHT           NI         11741-2Z         SPINDLE RIGHT           NI         11741-2Z         SPINDLE ASM 6" (INCL 19-21)           15         1264         BOLT 1/2-13 X 3.750 HHCS G2           16         1012         NUT 1/2-13 TL HEX Z           17         5157-16         SPACER 5/8 ID X 13GA X .750           18         12490         WHEEL ASM 6" (INCL 19-21)           19         5090         BEARING 5/8 ID X 2-1/8           21         4915C         TIRE 145/70 X 6 KNOBBY           22         3802         TUBE 6" (REPAIR PART ONLY)           23                                                      | 3   | 11746-2Z |                                 |
| 5         1414         ROD END, RH THREAD           6         9092         NUT 3/8-24 JAM RH           7         5430         TIE ROD 13.25"           8         9024         NUT 3/8-24 JAM RH           9         1415         ROD END, LH THREAD           10         9091         WASHER FLAT 3/8 SAE N           11         9145         BOLT 3/8-16 X 1.750 HHCS G5           12         9085         NUT 3/8-16 TL HEX Z           13         9146         BOLT 1/2-13 X 1.500 HHCS G5           14         11742-22         SPINDLE RIGHT           NI         11741-22         SPINDLE LEFT           15         1264         BOLT 1/2-13 X 3.750 HHCS G2           16         1012         NUT 1/2-13 TL HEX Z           17         5157-16         SPACER 5/8 ID X 2-1/8           12490         WHEEL ASM 6" (INCL 19-21)           19         5090         BEARING 5/8 ID X 2-1/8           21         4915C         TIRE 145/70 X 6 KNOBBY           22         3802         TUBE 6" (REPAIR PART ONLY)           23         1447         BOLT 5/16-18 X11/16 SHOULDER           24         1189         NUT 5/16-18 HEX TL Z           25         1849                                                                        | 4   | 10834    |                                 |
| 6         9092         NUT 3/8-24 JAM RH           7         5430         TIE ROD 13.25"           8         9024         NUT 3/8-24 JAM LH           9         1415         ROD END, LH THREAD           10         9091         WASHER FLAT 3/8 SAE N           11         9145         BOLT 3/8-16 X 1.750 HHCS G5           12         9085         NUT 3/8-16 X 1.500 HHCS G5           13         9146         BOLT 3/8-16 X 1.500 HHCS G5           14         11742-2Z         SPINDLE RIGHT           NI         11741-2Z         SPINDLE LEFT           15         1264         BOLT 1/2-13 X 3.750 HHCS G2           16         1012         NUT 1/2-13 TL HEX Z           17         5157-16         SPACER 5/8 ID X 13GA X .750           18         12490         WHEEL ASM 6" (INCL 19-21)           19         5090         BEARING 5/8 ID X 2-1/8           21         4915C         TIRE 145/70 X 6 KNOBBY           22         3802         TUBE 6" (REPAIR PART ONLY)           23         1447         BOLT 5/16-18 HEX TL Z           25         1849         BOLT 1/4-20 X 1.500 HHCS G5 Z           26         1854         WASHER #14 FLAT MS Z           27 </td <td>ASM</td> <td>5431</td> <td></td>              | ASM | 5431     |                                 |
| 7       5430       TIE ROD 13.25"         8       9024       NUT 3/8-24 JAM LH         9       1415       ROD END, LH THREAD         10       9091       WASHER FLAT 3/8 SAE N         11       9145       BOLT 3/8-16 X 1.750 HHCS G5         12       9085       NUT 3/8-16 X 1.500 HHCS G5         13       9146       BOLT 3/8-16 X 1.500 HHCS G5         14       11742-2Z       SPINDLE RIGHT         NI       11741-2Z       SPINDLE LEFT         15       1264       BOLT 1/2-13 X 3.750 HHCS G2         16       1012       NUT 1/2-13 TL HEX Z         17       5157-16       SPACER 5/8 ID X 13GA X .750         18       12490       WHEEL ASM 6" (INCL 19-21)         19       5090       BEARING 5/8 ID X 2-1/8         21       4915C       TIRE 145/70 X 6 KNOBBY         22       3802       TUBE 6" (REPAIR PART ONLY)         23       1447       BOLT 5/16-18X11/16 SHOULDER         24       1189       NUT 5/16-18X11/16 SHOULDER         24       1189       NUT 5/16-18X11/16 SHOULDER         24       1189       BOLT 1/4-20 X 1.500 HHCS G5 Z         26       1854       WASHER #14 FLAT MS Z         2                                                                                                          | 5   | 1414     |                                 |
| 8         9024         NUT 3/8-24 JAM LH           9         1415         ROD END, LH THREAD           10         9091         WASHER FLAT 3/8 SAE N           11         9145         BOLT 3/8-16 X 1.750 HHCS G5           12         9085         NUT 3/8-16 X 1.500 HHCS G5           13         9146         BOLT 3/8-16 X 1.500 HHCS G5           14         11742-2Z         SPINDLE RIGHT           NI         11741-2Z         SPINDLE LEFT           15         1264         BOLT 1/2-13 X 3.750 HHCS G2           16         1012         NUT 1/2-13 X 1.3GA X .750           18         12490         WHEEL ASM 6" (INCL 19-21)           19         5090         BEARING 5/8 ID X 2-1/8           21         4915C         TIRE 145/70 X 6 KNOBBY           22         3802         TUBE 6" (REPAIR PART ONLY)           23         1447         BOLT 5/16-18 X11/16 SHOULDER           24         1189         NUT 5/16-18 HEX TL Z           25         1849         BOLT 1/4-20 X 1.500 HHCS G5 Z           26         1854         WASHER #14 FLAT MS Z           27         6293-16         PEDAL BRAKE           28         1389         BUSHING .25ID X .031G X .313                                                     |     | 9092     |                                 |
| 9         1415         ROD END, LH THREAD           10         9091         WASHER FLAT 3/8 SAE N           11         9145         BOLT 3/8-16 X 1.750 HHCS G5           12         9085         NUT 3/8-16 X 1.500 HHCS G5           13         9146         BOLT 3/8-16 X 1.500 HHCS G5           14         11742-2Z         SPINDLE RIGHT           NI         11742-2Z         SPINDLE LEFT           15         1264         BOLT 1/2-13 X 3.750 HHCS G2           16         1012         NUT 1/2-13 TL HEX Z           17         5157-16         SPACER 5/8 ID X 13GA X .750           18         12490         WHEEL ASM 6" (INCL 19-21)           19         5090         BEARING 5/8 ID X 2-1/8           21         4915C         TIRE 145/70 X 6 KNOBBY           22         3802         TUBE 6" (REPAIR PART ONLY)           23         1447         BOLT 5/16-18 HEX TL Z           25         1849         BOLT 1/4-20 X 1.500 HHCS G5 Z           26         1854         WASHER #14 FLAT MS Z           27         6293-16         PEDAL BRAKE           28         1389         BUSHING .25ID X .031G X .313           29         9503         SPRING PEDAL RIGHT WOUND                                                | 7   | 5430     |                                 |
| 10         9091         WASHER FLAT 3/8 SAE N           11         9145         BOLT 3/8-16 X 1.750 HHCS G5           12         9085         NUT 3/8-16 TL HEX Z           13         9146         BOLT 3/8-16 X 1.500 HHCS G5           14         11742-2Z         SPINDLE RIGHT           NI         11741-2Z         SPINDLE LEFT           15         1264         BOLT 1/2-13 X 3.750 HHCS G2           16         1012         NUT 1/2-13 TL HEX Z           17         5157-16         SPACER 5/8 ID X 13GA X .750           18         12490         WHEEL ASM 6" (INCL 19-21)           19         5090         BEARING 5/8 ID X 2-1/8           21         4915C         TIRE 145/70 X 6 KNOBBY           22         3802         TUBE 6" (REPAIR PART ONLY)           23         1447         BOLT 5/16-18 X11/16 SHOULDER           24         1189         NUT 5/16-18 HEX TL Z           25         1849         BOLT 1/4-20 X 1.500 HHCS G5 Z           26         1854         WASHER #14 FLAT MS Z           27         6293-16         PEDAL BRAKE           28         1389         BUSHING .25ID X .031G X .313           29         9503         SPRING PEDAL RIGHT WOUND                                             |     | 9024     |                                 |
| 11         9145         BOLT 3/8-16 X 1.750 HHCS G5           12         9085         NUT 3/8-16 TL HEX Z           13         9146         BOLT 3/8-16 X 1.500 HHCS G5           14         11742-2Z         SPINDLE RIGHT           NI         11741-2Z         SPINDLE LEFT           15         1264         BOLT 1/2-13 X 3.750 HHCS G2           16         1012         NUT 1/2-13 TL HEX Z           17         5157-16         SPACER 5/8 ID X 13GA X .750           18         12490         WHEEL ASM 6" (INCL 19-21)           19         5090         BEARING 5/8 ID W/SNAP RING           20         5950         SPANNER 5/8 ID X 2-1/8           21         4915C         TIRE 145/70 X 6 KNOBBY           22         3802         TUBE 6" (REPAIR PART ONLY)           23         1447         BOLT 5/16-18 X11/16 SHOULDER           24         1189         NUT 5/16-18 HEX TL Z           25         1849         BOLT 1/4-20 X 1.500 HHCS G5 Z           26         1854         WASHER #14 FLAT MS Z           27         6293-16         PEDAL BRAKE           28         1389         BUSHING .251D X .031G X .313           29         9503         SPRING PEDAL RIGHT WOUND </td <td></td> <td>1415</td> <td></td> |     | 1415     |                                 |
| 12       9085       NUT 3/8-16 TL HEX Z         13       9146       BOLT 3/8-16 X 1.500 HHCS G5         14       11742-22       SPINDLE RIGHT         NI       11741-22       SPINDLE LEFT         15       1264       BOLT 1/2-13 X 3.750 HHCS G2         16       1012       NUT 1/2-13 TL HEX Z         17       5157-16       SPACER 5/8 ID X 13GA X.750         18       12490       WHEEL ASM 6" (INCL 19-21)         19       5090       BEARING 5/8 ID X 2-1/8         20       5950       SPANNER 5/8 ID X 2-1/8         21       4915C       TIRE 145/70 X 6 KNOBBY         22       3802       TUBE 6" (REPAIR PART ONLY)         23       1447       BOLT 5/16-18X11/16 SHOULDER         24       1189       NUT 5/16-18 HEX TL Z         25       1849       BOLT 1/4-20 X 1.500 HHCS G5 Z         26       1854       WASHER #14 FLAT MS Z         27       6293-16       PEDAL BRAKE         28       1389       BUSHING .25ID X .031G X .313         29       9503       SPRING PEDAL RIGHT WOUND         30       9057       NUT 1/4-20 X 1.000 HHCS G5 Z         21       847       BOLT 1/4-20 X .875 HHCS NL G5 Z                                                                                                        |     |          |                                 |
| 13       9146       BOLT 3/8-16 X 1.500 HHCS G5         14       11742-22       SPINDLE RIGHT         NI       11741-22       SPINDLE LEFT         15       1264       BOLT 1/2-13 X 3.750 HHCS G2         16       1012       NUT 1/2-13 TL HEX Z         17       5157-16       SPACER 5/8 ID X 13GA X .750         18       12490       WHEEL ASM 6" (INCL 19-21)         19       5090       BEARING 5/8 ID X 2-1/8         20       5950       SPANNER 5/8 ID X 2-1/8         21       4915C       TIRE 145/70 X 6 KNOBBY         22       3802       TUBE 6" (REPAIR PART ONLY)         23       1447       BOLT 1/4-20 X 1.500 HHCS G5 Z         24       1189       NUT 5/16-18 HEX TL Z         25       1849       BOLT 1/4-20 X 1.500 HHCS G5 Z         26       1854       WASHER #14 FLAT MS Z         27       6293-16       PEDAL BRAKE         28       1389       BUSHING .25ID X .031G X .313         29       9503       SPRING PEDAL RIGHT WOUND         30       9057       NUT 1/4-20 X .875 HHCS NL G5 Z         21       847       BOLT 1/4-20 X .375 HHCS NL G5 Z         23       6309-16       PEDAL THROTTLE      <                                                                                              |     | 9145     |                                 |
| 14       11742-2Z       SPINDLE RIGHT         NI       11741-2Z       SPINDLE LEFT         15       1264       BOLT 1/2-13 X 3.750 HHCS G2         16       1012       NUT 1/2-13 TL HEX Z         17       5157-16       SPACER 5/8 ID X 13GA X .750         18       12490       WHEEL ASM 6" (INCL 19-21)         19       5090       BEARING 5/8 ID W/SNAP RING         20       5950       SPANNER 5/8 ID X 2-1/8         21       4915C       TIRE 145/70 X 6 KNOBBY         22       3802       TUBE 6" (REPAIR PART ONLY)         23       1447       BOLT 5/16-18 HEX TL Z         24       1189       NUT 5/16-18 HEX TL Z         25       1849       BOLT 1/4-20 X 1.500 HHCS G5 Z         26       1854       WASHER #14 FLAT MS Z         27       6293-16       PEDAL BRAKE         28       1389       BUSHING .25ID X .031G X .313         29       9503       SPRING PEDAL RIGHT WOUND         30       9057       NUT 1/4-20 X 1.000 HHCS G5 Z         31       9160       BOLT 1/4-20 X 1.000 HHCS G5 Z         32       1847       BOLT 1/4-20 X 1.000 HHCS G5 Z         33       6309-16       PEDAL THROTTLE                                                                                                          |     | 9085     |                                 |
| NI         11741-2Z         SPINDLE LEFT           15         1264         BOLT 1/2-13 X 3.750 HHCS G2           16         1012         NUT 1/2-13 TL HEX Z           17         5157-16         SPACER 5/8 ID X 13GA X.750           18         12490         WHEEL ASM 6" (INCL 19-21)           19         5090         BEARING 5/8 ID W/SNAP RING           20         5950         SPANNER 5/8 ID X-1/8           21         4915C         TIRE 145/70 X 6 KNOBBY           22         3802         TUBE 6" (REPAIR PART ONLY)           23         1447         BOLT 5/16-18 HEX TL Z           24         1189         NUT 5/16-18 HEX TL Z           25         1849         BOLT 1/4-20 X 1.500 HHCS G5 Z           26         1854         WASHER #14 FLAT MS Z           27         6293-16         PEDAL BRAKE           28         1389         BUSHING .25ID X .031G X .313           29         9503         SPRING PEDAL RIGHT WOUND           30         9057         NUT 1/4-20 X 1.000 HHCS G5 Z           31         9160         BOLT 1/4-20 X 1.000 HHCS G5 Z           32         1847         BOLT 1/4-20 X 1.000 HHCS G5 Z           33         6309-16         PEDAL THROTTLE                                     | 13  | 9146     | BOLT 3/8-16 X 1.500 HHCS G5     |
| 15       1264       BOLT 1/2-13 X 3.750 HHCS G2         16       1012       NUT 1/2-13 TL HEX Z         17       5157-16       SPACER 5/8 ID X 13GA X.750         18       12490       WHEEL ASM 6" (INCL 19-21)         19       5090       BEARING 5/8 ID X 2-1/8         20       5950       SPANNER 5/8 ID X 2-1/8         21       4915C       TIRE 145/70 X 6 KNOBBY         22       3802       TUBE 6" (REPAIR PART ONLY)         23       1447       BOLT 5/16-18 X11/16 SHOULDER         24       1189       NUT 5/16-18 HEX TL Z         25       1849       BOLT 1/4-20 X 1.500 HHCS G5 Z         26       1854       WASHER #14 FLAT MS Z         27       6293-16       PEDAL BRAKE         28       1389       BUSHING .25ID X .031G X .313         29       9503       SPRING PEDAL RIGHT WOUND         30       9057       NUT 1/4-20 X 1.000 HHCS G5 Z         31       9160       BOLT 1/4-20 X 1.000 HHCS G5 Z         32       1847       BOLT 1/4-20 X 1.000 HHCS G5 Z         33       6309-16       PEDAL TROTTLE         34       9502       SPRING PEDAL LEFT WOUND         35       8251       THROTTLE CABLE 74.5 IN (INCL 36) <td></td> <td>11742-2Z</td> <td>SPINDLE RIGHT</td>                                |     | 11742-2Z | SPINDLE RIGHT                   |
| 16         1012         NUT 1/2-13 TL HEX Z           17         5157-16         SPACER 5/8 ID X 13GA X .750           18         12490         WHEEL ASM 6" (INCL 19-21)           19         5090         BEARING 5/8 ID X 2-1/8           20         5950         SPANNER 5/8 ID X 2-1/8           21         4915C         TIRE 145/70 X 6 KNOBBY           22         3802         TUBE 6" (REPAIR PART ONLY)           23         1447         BOLT 5/16-18X11/16 SHOULDER           24         1189         NUT 5/16-18 HEX TL Z           25         1849         BOLT 1/4-20 X 1.500 HHCS G5 Z           26         1854         WASHER #14 FLAT MS Z           27         6293-16         PEDAL BRAKE           28         1389         BUSHING .25ID X .031G X .313           29         9503         SPRING PEDAL RIGHT WOUND           30         9057         NUT 1/4-20 T L Z           31         9160         BOLT 1/4-20 X 1.000 HHCS G5 Z           32         1847         BOLT 1/4-20 X 1.000 HHCS G5 Z           33         6309-16         PEDAL THROTTLE           34         9502         SPRING PEDAL LEFT WOUND           35         8251         THROTTLE CABLE 74.5 IN (INCL 36) <td></td> <td></td> <td></td>  |     |          |                                 |
| 17       5157-16       SPACER 5/8 ID X 13GA X .750         18       12490       WHEEL ASM 6" (INCL 19-21)         19       5090       BEARING 5/8 ID X 2-1/8         20       5950       SPANNER 5/8 ID X 2-1/8         21       4915C       TIRE 145/70 X 6 KNOBBY         22       3802       TUBE 6" (REPAIR PART ONLY)         23       1447       BOLT 5/16-18 HEX TL Z         24       1189       NUT 5/16-18 HEX TL Z         25       1849       BOLT 1/4-20 X 1.500 HHCS G5 Z         26       1854       WASHER #14 FLAT MS Z         27       6293-16       PEDAL BRAKE         28       1389       BUSHING .25ID X .031G X .313         29       9503       SPRING PEDAL RIGHT WOUND         30       9057       NUT 1/4-20 TL Z         31       9160       BOLT 1/4-20 X 1.000 HHCS G5 Z         32       1847       BOLT 1/4-20 X 1.000 HHCS G5 Z         33       6309-16       PEDAL THROTTLE         34       9502       SPRING PEDAL LEFT WOUND         35       8251       THROTTLE CABLE 74.5 IN (INCL 36)         36       9058       NUT 5/16-24 JAM         37       8715-2       BRAKE ROD REAR         3                                                                                                          |     |          |                                 |
| 18       12490       WHEEL ASM 6" (INCL 19-21)         19       5090       BEARING 5/8 ID W/SNAP RING         20       5950       SPANNER 5/8 ID X 2-1/8         21       4915C       TIRE 145/70 X 6 KNOBBY         22       3802       TUBE 6" (REPAIR PART ONLY)         23       1447       BOLT 5/16-18 X11/16 SHOULDER         24       1189       NUT 5/16-18 HEX TL Z         25       1849       BOLT 1/4-20 X 1.500 HHCS G5 Z         26       1854       WASHER #14 FLAT MS Z         27       6293-16       PEDAL BRAKE         28       1389       BUSHING .25ID X .031G X .313         29       9503       SPRING PEDAL RIGHT WOUND         30       9057       NUT 1/4-20 TL Z         31       9160       BOLT 1/4-20 X 1.000 HHCS G5 Z         32       1847       BOLT 1/4-20 X 1.000 HHCS G5 Z         33       6309-16       PEDAL THROTTLE         34       9502       SPRING PEDAL LEFT WOUND         35       8251       THROTTLE CABLE 74.5 IN (INCL 36)         36       9058       NUT 5/16-24 JAM         37       8715-2       BRAKE ROD REAR         39       910       BOLT 3/8-16 X 3.25 HHCS G5 Z                                                                                                            |     |          |                                 |
| 19       5090       BEARING 5/8 ID W/SNAP RING         20       5950       SPANNER 5/8 ID X 2-1/8         21       4915C       TIRE 145/70 X 6 KNOBBY         22       3802       TUBE 6" (REPAIR PART ONLY)         23       1447       BOLT 5/16-18 X11/16 SHOULDER         24       1189       NUT 5/16-18 HEX TL Z         25       1849       BOLT 1/4-20 X 1.500 HHCS G5 Z         26       1854       WASHER #14 FLAT MS Z         27       6293-16       PEDAL BRAKE         28       1389       BUSHING .25ID X .031G X .313         29       9503       SPRING PEDAL RIGHT WOUND         30       9057       NUT 1/4-20 TL Z         31       9160       BOLT 1/4-20 X 1.000 HHCS G5 Z         32       1847       BOLT 1/4-20 X 1.000 HHCS G5 Z         33       6309-16       PEDAL THROTTLE         34       9502       SPRING PEDAL LEFT WOUND         35       8251       THROTTLE CABLE 74.5 IN (INCL 36)         36       9058       NUT 5/16-24 JAM         37       8715-2       BRAKE ROD FRONT         38       8215-2       BRAKE ROD REAR         39       9190       BOLT 3/8-16 X 3.25 HHCS G5 Z         4                                                                                                          |     |          |                                 |
| 20         5950         SPANNER 5/8 ID X 2-1/8           21         4915C         TIRE 145/70 X 6 KNOBBY           22         3802         TUBE 6" (REPAIR PART ONLY)           23         1447         BOLT 5/16-18 X11/16 SHOULDER           24         1189         NUT 5/16-18 HEX TL Z           25         1849         BOLT 1/4-20 X 1.500 HHCS G5 Z           26         1854         WASHER #14 FLAT MS Z           27         6293-16         PEDAL BRAKE           28         1389         BUSHING .25ID X .031G X .313           29         9503         SPRING PEDAL RIGHT WOUND           30         9057         NUT 1/4-20 X 1.000 HHCS G5 Z           31         9160         BOLT 1/4-20 X 1.000 HHCS G5 Z           32         1847         BOLT 1/4-20 X 1.000 HHCS G5 Z           33         6309-16         PEDAL THROTTLE           34         9502         SPRING PEDAL LEFT WOUND           35         8251         THROTTLE CABLE 74.5 IN (INCL 36)           36         9058         NUT 5/16-24 JAM           37         8715-2         BRAKE ROD REAR           39         9190         BOLT 3/8-16 X 3.25 HHCS G5 Z           40         1469         WASHER .625ID 1.062OD .062THK                            |     |          |                                 |
| 21       4915C       TIRE 145/70 X 6 KNOBBY         22       3802       TUBE 6" (REPAIR PART ONLY)         23       1447       BOLT 5/16-18 X11/16 SHOULDER         24       1189       NUT 5/16-18 HEX TL Z         25       1849       BOLT 1/4-20 X 1.500 HHCS G5 Z         26       1854       WASHER #14 FLAT MS Z         27       6293-16       PEDAL BRAKE         28       1389       BUSHING .25ID X .031G X .313         29       9503       SPRING PEDAL RIGHT WOUND         30       9057       NUT 1/4-20 TL Z         31       9160       BOLT 1/4-20 X .875 HHCS NL G5 Z         32       1847       BOLT 1/4-20 X 1.000 HHCS G5 Z         33       6309-16       PEDAL THROTTLE         34       9502       SPRING PEDAL LEFT WOUND         35       8251       THROTTLE CABLE 74.5 IN (INCL 36)         36       9058       NUT 5/16-24 JAM         37       8715-2       BRAKE ROD FRONT         38       8215-2       BRAKE ROD REAR         39       9190       BOLT 3/8-16 X 3.25 HHCS G5 Z         40       1469       WASHER .625ID 1.062OD .062THK Z         41       6634       SHOCK ABSORBER         43                                                                                                          |     |          |                                 |
| 22       3802       TUBE 6" (REPAIR PART ONLY)         23       1447       BOLT 5/16-18 X11/16 SHOULDER         24       1189       NUT 5/16-18 HEX TL Z         25       1849       BOLT 1/4-20 X 1.500 HHCS G5 Z         26       1854       WASHER #14 FLAT MS Z         27       6293-16       PEDAL BRAKE         28       1389       BUSHING .25ID X .031G X .313         29       9503       SPRING PEDAL RIGHT WOUND         30       9057       NUT 1/4-20 TL Z         31       9160       BOLT 1/4-20 X .875 HHCS NL G5 Z         32       1847       BOLT 1/4-20 X 1.000 HHCS G5 Z         33       6309-16       PEDAL THROTTLE         34       9502       SPRING PEDAL LEFT WOUND         35       8251       THROTTLE CABLE 74.5 IN (INCL 36)         36       9058       NUT 5/16-24 JAM         37       8715-2       BRAKE ROD FRONT         38       8215-2       BRAKE ROD REAR         39       9190       BOLT 3/8-16 X 3.25 HHCS G5 Z         40       1469       WASHER .625ID 1.062OD .062THK Z         41       6634       SHOCK ABSORBER         43       12300       LIGHT/WIRE KIT ASM. (LONG SWITCH)                                                                                                          |     |          |                                 |
| 23       1447       BOLT 5/16-18X11/16 SHOULDER         24       1189       NUT 5/16-18 HEX TL Z         25       1849       BOLT 1/4-20 X 1.500 HHCS G5 Z         26       1854       WASHER #14 FLAT MS Z         27       6293-16       PEDAL BRAKE         28       1389       BUSHING .25ID X .031G X .313         29       9503       SPRING PEDAL RIGHT WOUND         30       9057       NUT 1/4-20 TL Z         31       9160       BOLT 1/4-20 X 1.000 HHCS G5 Z         32       1847       BOLT 1/4-20 X 1.000 HHCS G5 Z         33       6309-16       PEDAL THROTTLE         34       9502       SPRING PEDAL LEFT WOUND         35       8251       THROTTLE CABLE 74.5 IN (INCL 36)         36       9058       NUT 5/16-24 JAM         37       8715-2       BRAKE ROD FRONT         38       8215-2       BRAKE ROD REAR         39       9190       BOLT 3/8-16 X 3.25 HHCS G5 Z         40       1469       WASHER .625ID 1.062OD .062THK Z         41       6634       SHOCK BUSHING         42       4561       SHOCK ABSORBER         43       12300       LIGHT/WIRE KIT ASM. (LONG<br>SWITCH)         45                                                                                                            |     |          |                                 |
| 24       1189       NUT 5/16-18 HEX TL Z         25       1849       BOLT 1/4-20 X 1.500 HHCS G5 Z         26       1854       WASHER #14 FLAT MS Z         27       6293-16       PEDAL BRAKE         28       1389       BUSHING .25ID X .031G X .313         29       9503       SPRING PEDAL RIGHT WOUND         30       9057       NUT 1/4-20 TL Z         31       9160       BOLT 1/4-20 X .875 HHCS NL G5 Z         32       1847       BOLT 1/4-20 X 1.000 HHCS G5 Z         33       6309-16       PEDAL THROTTLE         34       9502       SPRING PEDAL LEFT WOUND         35       8251       THROTTLE CABLE 74.5 IN (INCL 36)         36       9058       NUT 5/16-24 JAM         37       8715-2       BRAKE ROD FRONT         38       8215-2       BRAKE ROD REAR         39       9190       BOLT 3/8-16 X 3.25 HHCS G5 Z         40       1469       WASHER .625ID 1.062OD .062THK Z         41       6634       SHOCK ABSORBER         43       12300       LIGHT/WIRE KIT ASM. (LONG SWITCH)         45       12496       STEERING WHEEL         46       1865       BOLT 1/4-20 X 1.750 HHCS G2 Z         4                                                                                                          |     |          |                                 |
| 25       1849       BOLT 1/4-20 X 1.500 HHCS G5 Z         26       1854       WASHER #14 FLAT MS Z         27       6293-16       PEDAL BRAKE         28       1389       BUSHING .25ID X .031G X .313         29       9503       SPRING PEDAL RIGHT WOUND         30       9057       NUT 1/4-20 TL Z         31       9160       BOLT 1/4-20 X .875 HHCS NL G5 Z         32       1847       BOLT 1/4-20 X 1.000 HHCS G5 Z         33       6309-16       PEDAL THROTTLE         34       9502       SPRING PEDAL LEFT WOUND         35       8251       THROTTLE CABLE 74.5 IN (INCL 36)         36       9058       NUT 5/16-24 JAM         37       8715-2       BRAKE ROD FRONT         38       8215-2       BRAKE ROD REAR         39       9190       BOLT 3/8-16 X 3.25 HHCS G5 Z         40       1469       WASHER .625ID 1.062OD .062THK Z         41       6634       SHOCK ABSORBER         43       12300       LIGHT/WIRE KIT ASM. (LONG SWITCH)         45       12496       STEERING WHEEL         46       1865       BOLT 1/4-20 X 1.750 HHCS G2 Z         47       1046       NUT 5/8-11 TL HEX Z                                                                                                                     |     |          |                                 |
| 26       1854       WASHER #14 FLAT MS Z         27       6293-16       PEDAL BRAKE         28       1389       BUSHING .25ID X .031G X .313         29       9503       SPRING PEDAL RIGHT WOUND         30       9057       NUT 1/4-20 TL Z         31       9160       BOLT 1/4-20 X .875 HHCS NL G5 Z         32       1847       BOLT 1/4-20 X 1.000 HHCS G5 Z         33       6309-16       PEDAL THROTTLE         34       9502       SPRING PEDAL LEFT WOUND         35       8251       THROTTLE CABLE 74.5 IN (INCL 36)         36       9058       NUT 5/16-24 JAM         37       8715-2       BRAKE ROD FRONT         38       8215-2       BRAKE ROD REAR         39       9190       BOLT 3/8-16 X 3.25 HHCS G5 Z         40       1469       WASHER .625ID 1.062OD .062THK Z         41       6634       SHOCK BUSHING         42       4561       SHOCK ABSORBER         43       12300       LIGHT/WIRE KIT ASM. (LONG<br>SWITCH)         45       12496       STEERING WHEEL         46       1865       BOLT 1/4-20 X 1.750 HHCS G2 Z         47       1046       NUT 5/8-11 TL HEX Z                                                                                                                                  |     |          |                                 |
| 27       6293-16       PEDAL BRAKE         28       1389       BUSHING .25ID X .031G X .313         29       9503       SPRING PEDAL RIGHT WOUND         30       9057       NUT 1/4-20 TL Z         31       9160       BOLT 1/4-20 X .875 HHCS NL G5 Z         32       1847       BOLT 1/4-20 X 1.000 HHCS G5 Z         33       6309-16       PEDAL THROTTLE         34       9502       SPRING PEDAL LEFT WOUND         35       8251       THROTTLE CABLE 74.5 IN (INCL 36)         36       9058       NUT 5/16-24 JAM         37       8715-2       BRAKE ROD FRONT         38       8215-2       BRAKE ROD REAR         39       9190       BOLT 3/8-16 X 3.25 HHCS G5 Z         40       1469       WASHER .625ID 1.062OD .062THK Z         41       6634       SHOCK BUSHING         42       4561       SHOCK ABSORBER         43       12300       LIGHT/WIRE KIT ASM. (LONG SWITCH)         45       12496       STEERING WHEEL         NI       12481       STEERING WHEEL         NI       12481       STEERING WHEEL DEC. CAP         46       1865       BOLT 1/4-20 X 1.750 HHCS G2 Z         47                                                                                                                          |     |          |                                 |
| 28       1389       BUSHING .25ID X .031G X .313         29       9503       SPRING PEDAL RIGHT WOUND         30       9057       NUT 1/4-20 TL Z         31       9160       BOLT 1/4-20 X .875 HHCS NL G5 Z         32       1847       BOLT 1/4-20 X 1.000 HHCS G5 Z         33       6309-16       PEDAL THROTTLE         34       9502       SPRING PEDAL LEFT WOUND         35       8251       THROTTLE CABLE 74.5 IN (INCL 36)         36       9058       NUT 5/16-24 JAM         37       8715-2       BRAKE ROD FRONT         38       8215-2       BRAKE ROD REAR         39       9190       BOLT 3/8-16 X 3.25 HHCS G5 Z         40       1469       WASHER .625ID 1.062OD .062THK Z         41       6634       SHOCK BUSHING         42       4561       SHOCK ABSORBER         43       12300       LIGHT/WIRE KIT ASM. (LONG SWITCH)         45       12496       STEERING WHEEL         NI       12481       STEERING WHEEL         NI       12481       STEERING WHEEL DEC. CAP         46       1865       BOLT 1/4-20 X 1.750 HHCS G2 Z         47       1046       NUT 5/8-11 TL HEX Z                                                                                                                                |     |          |                                 |
| 29       9503       SPRING PEDAL RIGHT WOUND         30       9057       NUT 1/4-20 TL Z         31       9160       BOLT 1/4-20 X .875 HHCS NL G5 Z         32       1847       BOLT 1/4-20 X 1.000 HHCS G5 Z         33       6309-16       PEDAL THROTTLE         34       9502       SPRING PEDAL LEFT WOUND         35       8251       THROTTLE CABLE 74.5 IN (INCL 36)         36       9058       NUT 5/16-24 JAM         37       8715-2       BRAKE ROD FRONT         38       8215-2       BRAKE ROD REAR         39       9190       BOLT 3/8-16 X 3.25 HHCS G5 Z         40       1469       WASHER .625ID 1.062OD .062THK Z         41       6634       SHOCK BUSHING         42       4561       SHOCK ABSORBER         43       12300       LIGHT/WIRE KIT ASM. (LONG SWITCH)         45       12496       STEERING WHEEL         46       1865       BOLT 1/4-20 X 1.750 HHCS G2 Z         47       1046       NUT 5/8-11 TL HEX Z                                                                                                                                                                                                                                                                                          |     |          |                                 |
| 30       9057       NUT 1/4-20 TL Z         31       9160       BOLT 1/4-20 X .875 HHCS NL G5 Z         32       1847       BOLT 1/4-20 X 1.000 HHCS G5 Z         33       6309-16       PEDAL THROTTLE         34       9502       SPRING PEDAL LEFT WOUND         35       8251       THROTTLE CABLE 74.5 IN (INCL 36)         36       9058       NUT 5/16-24 JAM         37       8715-2       BRAKE ROD FRONT         38       8215-2       BRAKE ROD REAR         39       9190       BOLT 3/8-16 X 3.25 HHCS G5 Z         40       1469       WASHER .625ID 1.062OD .062THK Z         41       6634       SHOCK BUSHING         42       4561       SHOCK ABSORBER         43       12330       LIGHT/WIRE KIT ASM. (LONG SWITCH)         45       12496       STEERING WHEEL         46       1865       BOLT 1/4-20 X 1.750 HHCS G2 Z         47       1046       NUT 5/8-11 TL HEX Z                                                                                                                                                                                                                                                                                                                                               |     |          |                                 |
| 31       9160       BOLT 1/4-20 X .875 HHCS NL G5 Z         32       1847       BOLT 1/4-20 X 1.000 HHCS G5 Z         33       6309-16       PEDAL THROTTLE         34       9502       SPRING PEDAL LEFT WOUND         35       8251       THROTTLE CABLE 74.5 IN (INCL 36)         36       9058       NUT 5/16-24 JAM         37       8715-2       BRAKE ROD FRONT         38       8215-2       BRAKE ROD REAR         39       9190       BOLT 3/8-16 X 3.25 HHCS G5 Z         40       1469       WASHER .625ID 1.062OD .062THK Z         41       6634       SHOCK BUSHING         42       4561       SHOCK ABSORBER         43       12330       LIGHT/WIRE KIT ASM. (LONG<br>SWITCH)         45       12496       STEERING WHEEL         NI       12481       STEERING WHEEL DEC. CAP         46       1865       BOLT 1/4-20 X 1.750 HHCS G2 Z         47       1046       NUT 5/8-11 TL HEX Z                                                                                                                                                                                                                                                                                                                                   |     |          |                                 |
| 32       1847       BOLT 1/4-20 X 1.000 HHCS G5 Z         33       6309-16       PEDAL THROTTLE         34       9502       SPRING PEDAL LEFT WOUND         35       8251       THROTTLE CABLE 74.5 IN (INCL 36)         36       9058       NUT 5/16-24 JAM         37       8715-2       BRAKE ROD FRONT         38       8215-2       BRAKE ROD REAR         39       9190       BOLT 3/8-16 X 3.25 HHCS G5 Z         40       1469       WASHER .625ID 1.062OD .062THK Z         41       6634       SHOCK BUSHING         42       4561       SHOCK ABSORBER         43       12330       LIGHT/WIRE KIT ASM. (LONG SWITCH)         45       12496       STEERING WHEEL DEC. CAP         46       1865       BOLT 1/4-20 X 1.750 HHCS G2 Z         47       1046       NUT 5/8-11 TL HEX Z                                                                                                                                                                                                                                                                                                                                                                                                                                              |     | 9037     | BOLT 1/4-20 X 875 HHCS NL G5 7  |
| 33       6309-16       PEDAL THROTTLE         34       9502       SPRING PEDAL LEFT WOUND         35       8251       THROTTLE CABLE 74.5 IN (INCL 36)         36       9058       NUT 5/16-24 JAM         37       8715-2       BRAKE ROD FRONT         38       8215-2       BRAKE ROD REAR         39       9190       BOLT 3/8-16 X 3.25 HHCS G5 Z         40       1469       WASHER .625ID 1.062OD .062THK Z         41       6634       SHOCK BUSHING         42       4561       SHOCK ABSORBER         43       12330       LIGHT/WIRE KIT ASM. (LONG SWITCH)         45       12496       STEERING WHEEL         NI       12481       STEERING WHEEL DEC. CAP         46       1865       BOLT 1/4-20 X 1.750 HHCS G2 Z         47       1046       NUT 5/8-11 TL HEX Z                                                                                                                                                                                                                                                                                                                                                                                                                                                            |     |          |                                 |
| 34       9502       SPRING PEDAL LEFT WOUND         35       8251       THROTTLE CABLE 74.5 IN (INCL 36)         36       9058       NUT 5/16-24 JAM         37       8715-2       BRAKE ROD FRONT         38       8215-2       BRAKE ROD REAR         39       9190       BOLT 3/8-16 X 3.25 HHCS G5 Z         40       1469       WASHER .625ID 1.062OD .062THK Z         41       6634       SHOCK BUSHING         42       4561       SHOCK ABSORBER         43       12330       LIGHT/WIRE KIT ASM. (LONG SWITCH)         45       12496       STEERING WHEEL         NI       12481       STEERING WHEEL DEC. CAP         46       1865       BOLT 1/4-20 X 1.750 HHCS G2 Z         47       1046       NUT 5/8-11 TL HEX Z                                                                                                                                                                                                                                                                                                                                                                                                                                                                                                          |     |          |                                 |
| 35       8251       THROTTLE CABLE 74.5 IN (INCL 36)         36       9058       NUT 5/16-24 JAM         37       8715-2       BRAKE ROD FRONT         38       8215-2       BRAKE ROD REAR         39       9190       BOLT 3/8-16 X 3.25 HHCS G5 Z         40       1469       WASHER .625ID 1.062OD .062THK Z         41       6634       SHOCK BUSHING         42       4561       SHOCK ABSORBER         43       12330       LIGHT/WIRE KIT ASM. (LONG SWITCH)         45       12496       STEERING WHEEL         NI       12481       STEERING WHEEL DEC. CAP         46       1865       BOLT 1/4-20 X 1.750 HHCS G2 Z         47       1046       NUT 5/8-11 TL HEX Z                                                                                                                                                                                                                                                                                                                                                                                                                                                                                                                                                              |     |          |                                 |
| 36       9058       NUT 5/16-24 JAM         37       8715-2       BRAKE ROD FRONT         38       8215-2       BRAKE ROD REAR         39       9190       BOLT 3/8-16 X 3.25 HHCS G5 Z         40       1469       WASHER .625ID 1.062OD .062THK Z         41       6634       SHOCK BUSHING         42       4561       SHOCK ABSORBER         43       12330       LIGHT/WIRE KIT ASM. (LONG SWITCH)         45       12496       STEERING WHEEL         NI       12481       STEERING WHEEL DEC. CAP         46       1865       BOLT 1/4-20 X 1.750 HHCS G2 Z         47       1046       NUT 5/8-11 TL HEX Z                                                                                                                                                                                                                                                                                                                                                                                                                                                                                                                                                                                                                           |     |          |                                 |
| 37       8715-2       BRAKE ROD FRONT         38       8215-2       BRAKE ROD REAR         39       9190       BOLT 3/8-16 X 3.25 HHCS G5 Z         40       1469       WASHER .625ID 1.062OD .062THK Z         41       6634       SHOCK BUSHING         42       4561       SHOCK ABSORBER         43       12330       LIGHT/WIRE KIT ASM. (LONG SWITCH)         45       12496       STEERING WHEEL         NI       12481       STEERING WHEEL DEC. CAP         46       1865       BOLT 1/4-20 X 1.750 HHCS G2 Z         47       1046       NUT 5/8-11 TL HEX Z                                                                                                                                                                                                                                                                                                                                                                                                                                                                                                                                                                                                                                                                       |     |          |                                 |
| 38       8215-2       BRAKE ROD REAR         39       9190       BOLT 3/8-16 X 3.25 HHCS G5 Z         40       1469       WASHER .625ID 1.062OD .062THK Z         41       6634       SHOCK BUSHING         42       4561       SHOCK ABSORBER         43       12330       LIGHT/WIRE KIT ASM. (LONG SWITCH)         45       12496       STEERING WHEEL         NI       12481       STEERING WHEEL DEC. CAP         46       1865       BOLT 1/4-20 X 1.750 HHCS G2 Z         47       1046       NUT 5/8-11 TL HEX Z                                                                                                                                                                                                                                                                                                                                                                                                                                                                                                                                                                                                                                                                                                                     |     |          |                                 |
| 39       9190       BOLT 3/8-16 X 3.25 HHCS G5 Z         40       1469       WASHER .625ID 1.062OD .062THK Z         41       6634       SHOCK BUSHING         42       4561       SHOCK ABSORBER         43       12330       LIGHT/WIRE KIT ASM. (LONG<br>SWITCH)         45       12496       STEERING WHEEL         NI       12481       STEERING WHEEL DEC. CAP         46       1865       BOLT 1/4-20 X 1.750 HHCS G2 Z         47       1046       NUT 5/8-11 TL HEX Z                                                                                                                                                                                                                                                                                                                                                                                                                                                                                                                                                                                                                                                                                                                                                               |     |          | BRAKE ROD REAR                  |
| <ul> <li>40 1469 WASHER .625ID 1.062OD .062THK Z</li> <li>41 6634 SHOCK BUSHING</li> <li>42 4561 SHOCK ABSORBER</li> <li>43 12330 LIGHT/WIRE KIT ASM. (LONG<br/>SWITCH)</li> <li>45 12496 STEERING WHEEL</li> <li>NI 12481 STEERING WHEEL DEC. CAP</li> <li>46 1865 BOLT 1/4-20 X 1.750 HHCS G2 Z</li> <li>47 1046 NUT 5/8-11 TL HEX Z</li> </ul>                                                                                                                                                                                                                                                                                                                                                                                                                                                                                                                                                                                                                                                                                                                                                                                                                                                                                            |     |          | BOLT 3/8-16 X 3.25 HHCS G5 Z    |
| 42       4561       SHOCK ABSORBER         43       12330       LIGHT/WIRE KIT ASM. (LONG<br>SWITCH)         45       12496       STEERING WHEEL         NI       12481       STEERING WHEEL DEC. CAP         46       1865       BOLT 1/4-20 X 1.750 HHCS G2 Z         47       1046       NUT 5/8-11 TL HEX Z                                                                                                                                                                                                                                                                                                                                                                                                                                                                                                                                                                                                                                                                                                                                                                                                                                                                                                                              |     | 1469     | WASHER .625ID 1.062OD .062THK Z |
| <ul> <li>43 12330 LIGHT/WIRE KIT ASM. (LONG<br/>SWITCH)</li> <li>45 12496 STEERING WHEEL</li> <li>NI 12481 STEERING WHEEL DEC. CAP</li> <li>46 1865 BOLT 1/4-20 X 1.750 HHCS G2 Z</li> <li>47 1046 NUT 5/8-11 TL HEX Z</li> </ul>                                                                                                                                                                                                                                                                                                                                                                                                                                                                                                                                                                                                                                                                                                                                                                                                                                                                                                                                                                                                            | 41  | 6634     | SHOCK BUSHING                   |
| SWITCH)           45         12496         STEERING WHEEL           NI         12481         STEERING WHEEL DEC. CAP           46         1865         BOLT 1/4-20 X 1.750 HHCS G2 Z           47         1046         NUT 5/8-11 TL HEX Z                                                                                                                                                                                                                                                                                                                                                                                                                                                                                                                                                                                                                                                                                                                                                                                                                                                                                                                                                                                                   | 42  | 4561     | SHOCK ABSORBER                  |
| 45 12496 STEERING WHEEL<br>NI 12481 STEERING WHEEL DEC. CAP<br>46 1865 BOLT 1/4-20 X 1.750 HHCS G2 Z<br>47 1046 NUT 5/8-11 TL HEX Z                                                                                                                                                                                                                                                                                                                                                                                                                                                                                                                                                                                                                                                                                                                                                                                                                                                                                                                                                                                                                                                                                                          | 43  | 12330    | LIGHT/WIRE KIT ASM. (LONG       |
| NI         12481         STEERING WHEEL DEC. CAP           46         1865         BOLT 1/4-20 X 1.750 HHCS G2 Z           47         1046         NUT 5/8-11 TL HEX Z                                                                                                                                                                                                                                                                                                                                                                                                                                                                                                                                                                                                                                                                                                                                                                                                                                                                                                                                                                                                                                                                       |     |          |                                 |
| 46 1865 BOLT 1/4-20 X 1.750 HHCS G2 Z<br>47 1046 NUT 5/8-11 TL HEX Z                                                                                                                                                                                                                                                                                                                                                                                                                                                                                                                                                                                                                                                                                                                                                                                                                                                                                                                                                                                                                                                                                                                                                                         | 45  | 12496    |                                 |
| 47 1046 NUT 5/8-11 TL HEX Z                                                                                                                                                                                                                                                                                                                                                                                                                                                                                                                                                                                                                                                                                                                                                                                                                                                                                                                                                                                                                                                                                                                                                                                                                  | NI  | 12481    |                                 |
|                                                                                                                                                                                                                                                                                                                                                                                                                                                                                                                                                                                                                                                                                                                                                                                                                                                                                                                                                                                                                                                                                                                                                                                                                                              | 46  | 1865     |                                 |
| 48 9162 NUT 3/4-10 HEX TL Z                                                                                                                                                                                                                                                                                                                                                                                                                                                                                                                                                                                                                                                                                                                                                                                                                                                                                                                                                                                                                                                                                                                                                                                                                  | 47  |          |                                 |
|                                                                                                                                                                                                                                                                                                                                                                                                                                                                                                                                                                                                                                                                                                                                                                                                                                                                                                                                                                                                                                                                                                                                                                                                                                              |     | 9162     |                                 |
| 49 1194 WASHER 3/4 SAE FLAT                                                                                                                                                                                                                                                                                                                                                                                                                                                                                                                                                                                                                                                                                                                                                                                                                                                                                                                                                                                                                                                                                                                                                                                                                  | 49  | 1194     | WASHER 3/4 SAE FLAT             |

| DEE       | DADT          |                                                      |
|-----------|---------------|------------------------------------------------------|
| REF<br>NO | PART<br>NO    | DESCRIPTION                                          |
| 50        | 10381         | WHEEL ASM 8" KNOBBY                                  |
| 51        | 3548          | TIRE 18/9.50-8" KNOBBY                               |
| 52        | 1430          | TUBE 8" (REPAIR PART ONLY)                           |
| 53        | G0631         | LOOM 6.312 L 1.625 ID                                |
| 54        | 2265-16       | SPACER 1.000ID 12G .750L ZINC                        |
| 55        | 5222-16       | SPACER 1.0IDX1.250DX1.250L ZINC                      |
| 56        | 6617          | BRG FLNG-HEAVY DICHROMATE                            |
| 57        | 3941H         | BEARING HEX                                          |
| 58        | 9176          | BOLT 5/16-18 X 1.000 HHCS G5 Z                       |
| 59        |               | AXLE HEX WDMT DICHROMATE                             |
| ASM       | 6420H         | SPROCKET ASM (INCL 60-63)<br>SPROCKET LA 420P 54T    |
| 60<br>61  | 6282<br>6280H | SPROCKET HUB HEX                                     |
| 62        | 9006          | BOLT 1/4-20 X .750 HH WF Z                           |
| 63        | 6701          | BOLT 5/16-18 X 1.250 SHCS                            |
| 64        | 9511H         | BRAKE DISC 6 HEX                                     |
| 65        | 6783-16       | SPACER 1.0ID 12G 4.125                               |
| 66        | 9514          | CHAIN 420 X 62P (INCL 67)                            |
| 67        | 2037          | MASTERLINK #420                                      |
| 68        | 12456         | REAR COVER TOP                                       |
| 69        | 12259         | REAR COVER BOTTOM                                    |
| 70        | 1876          | BOLT 1/4-20 X .625 HH WF Z                           |
| 71<br>72  | 11824<br>2449 | NUT TINNERMAN 2372-04<br>NUT TINNERMAN C7343-1420-4  |
| 72        | 1356          | STUD ASM                                             |
| 74        | 1263          | NUT 5/16-18 HEX WF Z                                 |
| 75        | 12250         | ENGINE 6HP W/ LIGHTING COIL                          |
| NI        | 11330         | DECAL WARNING HOT SURFACES                           |
| NI        | 11330         | DECAL ENGINE EXHAUST IS BAD                          |
| NI        | 11330         | DECAL SHIPPED W/O OIL                                |
| 79        | 11775-2       | COVER PLATE TC                                       |
| NI        | 8231          | COVER PLATE EXTENSION<br>RIVET AL/AL ,25GRIP ,125DIA |
| NI<br>80  | 8258<br>8227  | NUT 1/4-20 CLIP                                      |
| 80<br>81  | 9060          | WASHER 5/16 TYPE A PLAIN SAE N                       |
| 82        | 9101          | BOLT 5/16-24 X .500 HHCS G5                          |
| 83        | 1938          | SPACER .75ID 11GA .375 ZI                            |
| 84        | 5959          | BELT 30S 203589 27.4 OC                              |
| ASM       | 5957          | DRIVER PULLEY 30S (INCL 85-90)                       |
| 85        | **            | STATIONARY SHEAVE                                    |
| 86        | 200349        | BUSHING                                              |
| 87        | **            | MOVEABLE SHEAVE                                      |
| 88<br>89  | **            | SHOE ASSEMBLY<br>HUB                                 |
| 89<br>90  | **            | DRUM                                                 |
| 90<br>91  | 1398          | WASHER 21/64 ID X 1 1/4 X 1/8                        |
| 92        | 1124          | WASHER 5/16 SL Z                                     |
| 93        | 8204          | BOLT 5/16-24 X 2.250 HHCS G5 YZ                      |
| 94        | 9006          | BOLT 1/4-20 X .500 HH WF                             |
| 95        | 11776         | TAV COVER                                            |
| 96        | 11330         | DECAL CAUTION DRIVE COVER                            |
| 97 <      |               | DECAL WARNING CHNGRD MUST                            |
| 98<br>99  | 11330<br>1136 | DECAL TIRE PRESS 3.6 7.0<br>NUT 5/8-18 CL HEX JAM Z  |
| 33        | 1150          |                                                      |